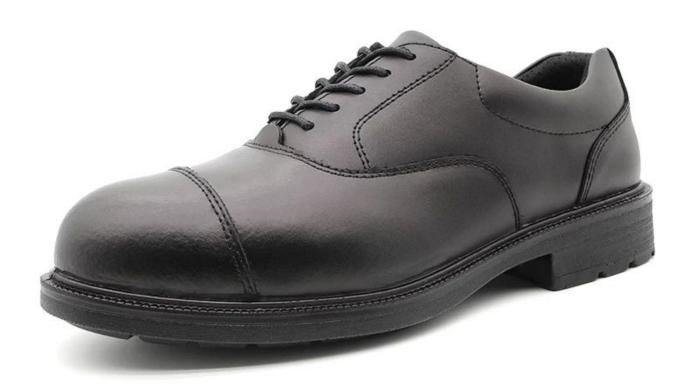

#### **Product Description**

| Product Name:               | Low cut steel toe anti puncture waterproof office executive safety shoes                                                                              |  |  |  |  |
|-----------------------------|-------------------------------------------------------------------------------------------------------------------------------------------------------|--|--|--|--|
| Item No:                    | TM047                                                                                                                                                 |  |  |  |  |
| Upper and Sole:             | Upper: Corrected cow leather; Sole: PU dual density                                                                                                   |  |  |  |  |
| Toe cap:                    | Steel toe cap or composite toe cap to be impact resistant 200 Joules.     To protect your feet toe without hazard.                                    |  |  |  |  |
|                             | 2. non is also provided.                                                                                                                              |  |  |  |  |
| Midsole :                   | Non-metallic anti-penetation insoles to be puncture resistant 1100 Newton.     To protect your feet without puncture by nail or sharp objects.        |  |  |  |  |
|                             | 2. non is also provided                                                                                                                               |  |  |  |  |
| Collar:                     | PU artificial leather                                                                                                                                 |  |  |  |  |
| Tongue:                     | PU artificial leather                                                                                                                                 |  |  |  |  |
| Lining:                     | Soft air mesh fabric for a comfort fit.                                                                                                               |  |  |  |  |
| Sockliner:                  | Removable moulded EVA or HI-POLY insole offers superior underfoot support and cushioned comfort.                                                      |  |  |  |  |
| Construction:               | Injection moulded                                                                                                                                     |  |  |  |  |
| Height:                     | Low cut                                                                                                                                               |  |  |  |  |
| Size:                       | 38-46                                                                                                                                                 |  |  |  |  |
| Standard:                   | CE EN ISO 20345:2011 S3 SRC or others.                                                                                                                |  |  |  |  |
| Guarantee:                  | 6 months The sole is not broken from the middle or pulled off within six month after the goods getting to destination port. No guarant for the upper. |  |  |  |  |
| Function:                   | Slip/ oil/ acid/ petrol/ chemical/ impact/ puncture resistant, waterproof, antistatic, metal free, lightweight, shock absortpion                      |  |  |  |  |
| Package:                    | 1 pair per color box, 10 pairs per carton. Carton size: 58.5 x 40 x 32.5 CM                                                                           |  |  |  |  |
| Load quantity of Container: | 3300pairs /1x20' container<br>6600pairs /1x40' container                                                                                              |  |  |  |  |

#### **Product Pictures**

SLIP- SHOCK RESISTANT ABSORPTION

ANTI-STATIC PETROL AND CHEMICAL RESISTANT

ANTI-NAIL MIDSOLE