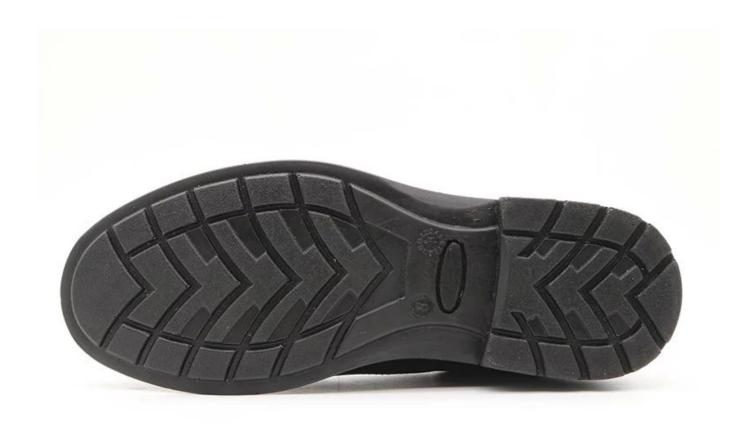

#### **Product Description**

| Product Name:               | Low cut steel toe anti puncture waterproof office executive safety shoes                                                                              |  |  |  |  |
|-----------------------------|-------------------------------------------------------------------------------------------------------------------------------------------------------|--|--|--|--|
| Item No:                    | TM047                                                                                                                                                 |  |  |  |  |
| Upper and Sole:             | Upper: Corrected cow leather; Sole: PU dual density                                                                                                   |  |  |  |  |
| Toe cap:                    | Steel toe cap or composite toe cap to be impact resistant 200 Joules.     To protect your feet toe without hazard.                                    |  |  |  |  |
|                             | 2. non is also provided.                                                                                                                              |  |  |  |  |
| Midsole :                   | Non-metallic anti-penetation insoles to be puncture resistant 1100 Newton.     To protect your feet without puncture by nail or sharp objects.        |  |  |  |  |
|                             | 2. non is also provided                                                                                                                               |  |  |  |  |
| Collar:                     | PU artificial leather                                                                                                                                 |  |  |  |  |
| Tongue:                     | PU artificial leather                                                                                                                                 |  |  |  |  |
| Lining:                     | Soft air mesh fabric for a comfort fit.                                                                                                               |  |  |  |  |
| Sockliner:                  | Removable moulded EVA or HI-POLY insole offers superior underfoot support and cushioned comfort.                                                      |  |  |  |  |
| Construction:               | Injection moulded                                                                                                                                     |  |  |  |  |
| Height:                     | Low cut                                                                                                                                               |  |  |  |  |
| Size:                       | 38-46                                                                                                                                                 |  |  |  |  |
| Standard:                   | CE EN ISO 20345:2011 S3 SRC or others.                                                                                                                |  |  |  |  |
| Guarantee:                  | 6 months The sole is not broken from the middle or pulled off within six month after the goods getting to destination port. No guarant for the upper. |  |  |  |  |
| Function:                   | Slip/ oil/ acid/ petrol/ chemical/ impact/ puncture resistant, waterproof, antistatic, metal free, lightweight, shock absortpion                      |  |  |  |  |
| Package:                    | 1 pair per color box, 10 pairs per carton. Carton size: 58.5 x 40 x 32.5 CM                                                                           |  |  |  |  |
| Load quantity of Container: | 3300pairs /1x20' container<br>6600pairs /1x40' container                                                                                              |  |  |  |  |

#### **Product Pictures**

SLIP- SHOCK RESISTANT ABSORPTION

ANTI-STATIC PETROL AND CHEMICAL RESISTANT

ANTI-NAIL MIDSOLE