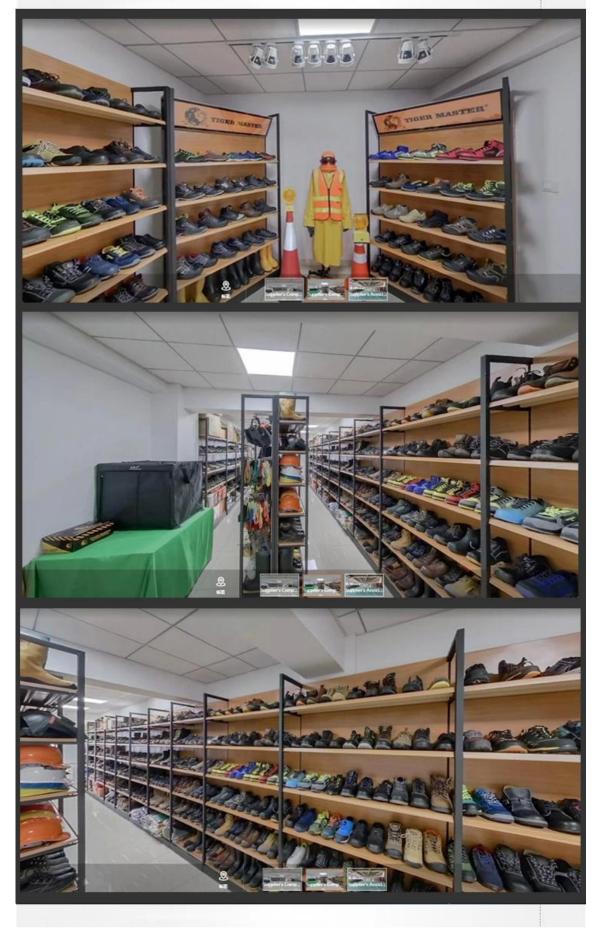

NTI-NAIL MIDSOLE







#### Company Information

Tiger Master is safety shoes and PVC rain boots manufacturer. We have been qualified ISO 9001:2015 quality management system. Also, some of our hot sale models have qualified CE ENISO 20345:2011 and ASTM F2413-18. Meanwhile, we are also a professional brand for <a href="PPE">PPE</a> (Personal protective equipment), especially in the fields of safety gloves, working garments, helmets, safety vest, ear muff/plug, safety harness, rain coat/suit etc.

Thank you for your interest of Tiger Master, hope you can find the products you want and start our business cooperation. If you need more information, please do not hesitate to contact us, we are always ready here.







#### **TIGER MASTER OFFICE SHOW**





#### **TIGER MASTER SAMPLE ROOM**





### **SAFETY SHOES TEST**





Toecap Test≥200 Joules



Midsole Test≥1200 Newtons



**ESD Anti-Static Test** 



Tear Strength ≥120N



Bondness Test ≥4.0N/mm



Flex Tester ≥ 36,000T

## **Production Process**



# PERSONAL PROTECTIVE EQUIPMENT WORK SAFETY SOLUTION PROVIDER