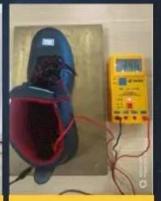

# **SAFETY SHOES TEST**

Toecap Test≥200 Joules

Midsole Test≥1200 Newtons

**ESD Anti-Static Test** 

Tear Strength ≥120N

Bondness Test ≥4.0N/mm

Flex Tester ≥ 36,000T