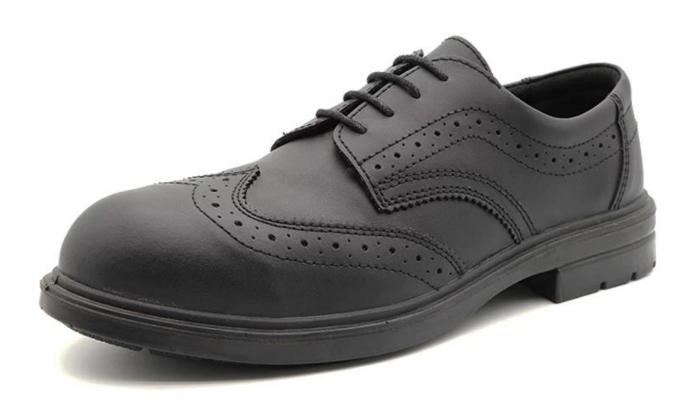

## **Product Description**

| Product Name:                  | Anti slip fiberglass toe prevent puncture men's office executive safety shoes                                                                          |  |  |  |  |
|--------------------------------|--------------------------------------------------------------------------------------------------------------------------------------------------------|--|--|--|--|
| Item No:                       | TM048                                                                                                                                                  |  |  |  |  |
| Upper and Sole:                | Upper: Black cow leather; Sole: PU dual density                                                                                                        |  |  |  |  |
| Toe cap:                       | Fiberglass toe cap to be impact resistant 200 Joules.     To protect your feet toe without hazard.                                                     |  |  |  |  |
|                                | 2. non is also provided.                                                                                                                               |  |  |  |  |
| Midsole :                      | Non-metallic anti-penetation insoles to be puncture resistant 1100 Newton.     To protect your feet without puncture by nail or sharp objects.         |  |  |  |  |
|                                | 2. non is also provided                                                                                                                                |  |  |  |  |
| Collar:                        | Black leather                                                                                                                                          |  |  |  |  |
| Tongue:                        | Black leather                                                                                                                                          |  |  |  |  |
| Lining:                        | Soft air mesh fabric for a comfort fit.                                                                                                                |  |  |  |  |
| Sockliner:                     | Removable moulded EVA or HI-POLY insole offers superior underfoot support and cushioned comfort.                                                       |  |  |  |  |
| Construction:                  | Injection moulded                                                                                                                                      |  |  |  |  |
| Height:                        | Low cut                                                                                                                                                |  |  |  |  |
| Size:                          | 38-46                                                                                                                                                  |  |  |  |  |
| Standard:                      | CE EN ISO 20345:2011 S1-P SRC or others.                                                                                                               |  |  |  |  |
| Guarantee:                     | 6 months The sole is not broken from the middle or pulled off within six month after the goods getting to destination port. No guarante for the upper. |  |  |  |  |
| Function:                      | Slip/ oil/ acid/ petrol/ chemical/ impact/ puncture resistant, waterproof, antistatic, metal free, lightweight, shock absortpio                        |  |  |  |  |
| Package:                       | 1 pair per color box, 10 pairs per carton. Carton size: 58.5 x 40 x 32.5 CM                                                                            |  |  |  |  |
| Load quantity of<br>Container: | 3300pairs /1x20' container<br>6600pairs /1x40' container                                                                                               |  |  |  |  |
|                                |                                                                                                                                                        |  |  |  |  |

## **Product Pictures**