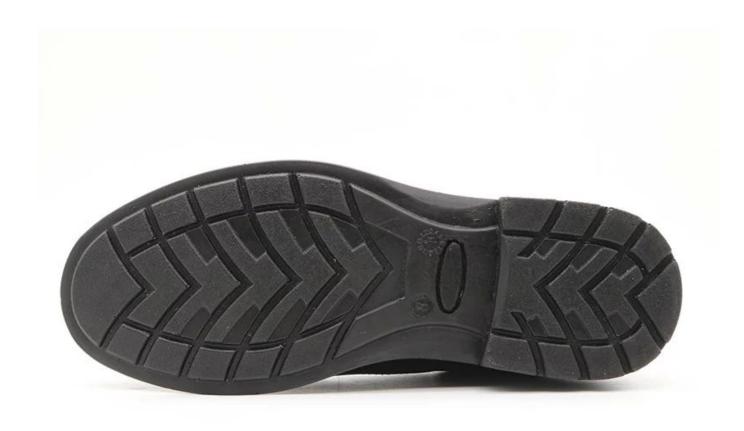

## **Product Description**

| Product Name:                  | Anti slip fiberglass toe prevent puncture men's office executive safety shoes                                                                          |  |  |  |  |
|--------------------------------|--------------------------------------------------------------------------------------------------------------------------------------------------------|--|--|--|--|
| Item No:                       | TM048                                                                                                                                                  |  |  |  |  |
| Upper and Sole:                | Upper: Black cow leather; Sole: PU dual density                                                                                                        |  |  |  |  |
| Toe cap:                       | Fiberglass toe cap to be impact resistant 200 Joules.     To protect your feet toe without hazard.                                                     |  |  |  |  |
|                                | 2. non is also provided.                                                                                                                               |  |  |  |  |
| Midsole :                      | Non-metallic anti-penetation insoles to be puncture resistant 1100 Newton.     To protect your feet without puncture by nail or sharp objects.         |  |  |  |  |
|                                | 2. non is also provided                                                                                                                                |  |  |  |  |
| Collar:                        | Black leather                                                                                                                                          |  |  |  |  |
| Tongue:                        | Black leather                                                                                                                                          |  |  |  |  |
| Lining:                        | Soft air mesh fabric for a comfort fit.                                                                                                                |  |  |  |  |
| Sockliner:                     | Removable moulded EVA or HI-POLY insole offers superior underfoot support and cushioned comfort.                                                       |  |  |  |  |
| Construction:                  | Injection moulded                                                                                                                                      |  |  |  |  |
| Height:                        | Low cut                                                                                                                                                |  |  |  |  |
| Size:                          | 38-46                                                                                                                                                  |  |  |  |  |
| Standard:                      | CE EN ISO 20345:2011 S1-P SRC or others.                                                                                                               |  |  |  |  |
| Guarantee:                     | 6 months The sole is not broken from the middle or pulled off within six month after the goods getting to destination port. No guarante for the upper. |  |  |  |  |
| Function:                      | Slip/ oil/ acid/ petrol/ chemical/ impact/ puncture resistant, waterproof, antistatic, metal free, lightweight, shock absortpio                        |  |  |  |  |
| Package:                       | 1 pair per color box, 10 pairs per carton. Carton size: 58.5 x 40 x 32.5 CM                                                                            |  |  |  |  |
| Load quantity of<br>Container: | 3300pairs /1x20' container<br>6600pairs /1x40' container                                                                                               |  |  |  |  |
|                                |                                                                                                                                                        |  |  |  |  |

## **Product Pictures**