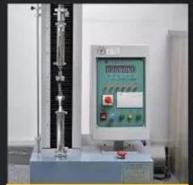

# **SAFETY SHOES TEST**

Toecap Test≥200 Joules

Midsole Test≥1200 Newtons

**ESD Anti-Static Test** 

Tear Strength ≥120N

Bondness Test ≥4.0N/mm

Flex Tester ≥ 36,000T