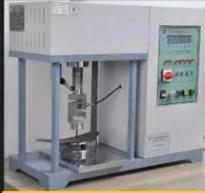

# **SAFETY SHOES TEST**

Toecap Test≥200 Joules

Midsole Test≥1200 Newtons

**ESD Anti-Static Test** 

Tear Strength ≥120N

Bondness Test ≥4.0N/mm

Flex Tester ≥ 36,000T