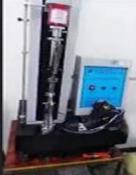

# **SAFETY SHOES TEST**

Toecap Test≥200 Joules

Midsole Test≥1200 Newtons

**ESD Anti-Static Test** 

Tear Strength ≥120N

Bondness Test ≥4.0N/mm

Flex Tester ≥ 36,000T