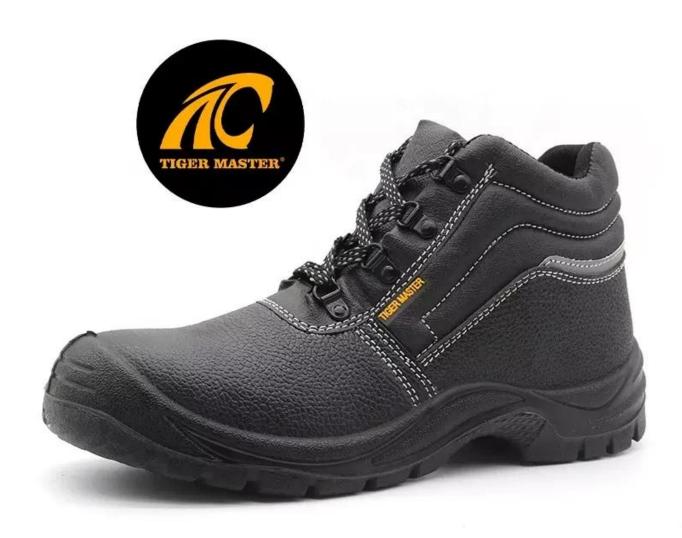

#### **Product Description**

- 1. The Tiger master safety shoes is an updated style that providing improved fit and comfortability. This lace-up working shoe also features superior work protection, a slip-resistant PU outsole for excellent stability.
- 2. Mesh and moisture-wicking textile linings for a drier, more breathable foot environment.
- 3. Removable metatomical EVA footbed provides long-lasting underfoot support and comfort.
- 4. Steel toe cap for safety shoes to be impact resistant 200 joules. To protect your feet toe without hazard.
- 5. Steel mid plate insert the safety shoes to be puncture resistant 1100 newtons. To protect your feet without puncture by nail or sharp objects.
- 6. Made by embossed split cow leather upper, Comfortable, highly flexible, anti dust and wind.
- 7. Injection moulded construction, Stable quality, fast speed, environmental protection.
- 8. Safety Shoes Catagory:

| Item No:                    | TM058                                                                                                                                                   |  |  |  |  |
|-----------------------------|---------------------------------------------------------------------------------------------------------------------------------------------------------|--|--|--|--|
| Upper and Sole:             | Upper: Embossed split cow leather; Sole:<br>PU/ PU dual density sole                                                                                    |  |  |  |  |
| Toe:                        | 1. Steel toe cap to be impact resistant 200 joules.                                                                                                     |  |  |  |  |
|                             | 2. non is also provided.                                                                                                                                |  |  |  |  |
| Midsole :                   | 1. Steel plate to be puncture resistant 1100 newtons.                                                                                                   |  |  |  |  |
|                             | 2. non is also provided                                                                                                                                 |  |  |  |  |
| Collar:                     | PU artificial leather                                                                                                                                   |  |  |  |  |
| Tongue:                     | PU artificial leather                                                                                                                                   |  |  |  |  |
| Lining:                     | Soft air mesh fabric lining for a comfort fit                                                                                                           |  |  |  |  |
| Shoe pads:                  | Removable moulded EVA insole offers superior underfoot support and cushioned comfort                                                                    |  |  |  |  |
| Construction:               | Injection moulded                                                                                                                                       |  |  |  |  |
| Height:                     | Middle cut                                                                                                                                              |  |  |  |  |
| Size:                       | 36-47                                                                                                                                                   |  |  |  |  |
| Standard:                   | CE EN ISO 20345 Sb-P SRC or others                                                                                                                      |  |  |  |  |
| Guarantee:                  | 6 months The sole is not broken from the middle or pulled off within six month after the goods getting to destination port. No guarantee for the upper. |  |  |  |  |
| Function:                   | Slip/ oil/ acid/ petrol/ chemical/ impact/ puncture resistant, shock absorption, durable, anti static, water proof available                            |  |  |  |  |
| Package:                    | 1 pair per color box, 10 pairs per carton. Carton size: 59 x 44 x 33 cm                                                                                 |  |  |  |  |
| Load quantity of Container: | 3200pairs /1x20' container<br>6400pairs /1x40' container                                                                                                |  |  |  |  |