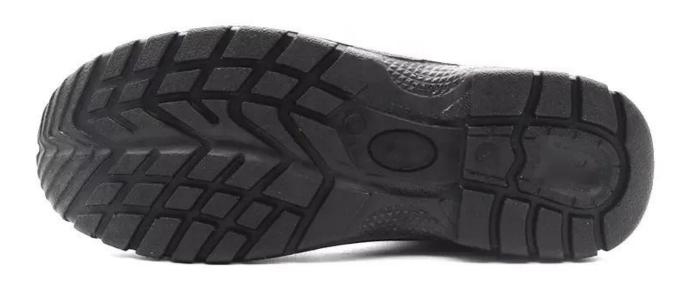

#### **Product Description**

- 1. The Tiger master safety shoes is an updated style that providing improved fit and comfortability. This lace-up working shoe also features superior work protection, a slip-resistant PU outsole for excellent stability.
- 2. Mesh and moisture-wicking textile linings for a drier, more breathable foot environment.
- 3. Removable metatomical EVA footbed provides long-lasting underfoot support and comfort.
- 4. Steel toe cap for safety shoes to be impact resistant 200 joules. To protect your feet toe without hazard.
- 5. Steel mid plate insert the safety shoes to be puncture resistant 1100 newtons. To protect your feet without puncture by nail or sharp objects.
- 6. Made by embossed split cow leather upper, Comfortable, highly flexible, anti dust and wind.
- 7. Injection moulded construction, Stable quality, fast speed, environmental protection.
- 8. Safety Shoes Catagory:

## Product Pictures

200 JOULE TOECAP

SLIP-RESISTANT

ANTI-STATIC PETROL AND CHEMICAL RESISTANT

ANTI-NAIL MIDSOLE