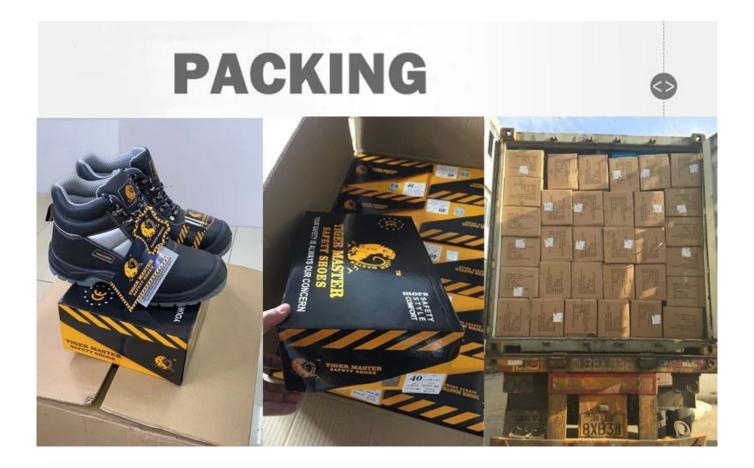

| Item No:                    | TM058                                                                                                                                                   |  |  |  |  |
|-----------------------------|---------------------------------------------------------------------------------------------------------------------------------------------------------|--|--|--|--|
| Upper and Sole:             | Upper: Embossed split cow leather; Sole:<br>PU/ PU dual density sole                                                                                    |  |  |  |  |
| Toe:                        | 1. Steel toe cap to be impact resistant 200 joules.                                                                                                     |  |  |  |  |
|                             | 2. non is also provided.                                                                                                                                |  |  |  |  |
| Midsole :                   | 1. Steel plate to be puncture resistant 1100 newtons.                                                                                                   |  |  |  |  |
|                             | 2. non is also provided                                                                                                                                 |  |  |  |  |
| Collar:                     | PU artificial leather                                                                                                                                   |  |  |  |  |
| Tongue:                     | PU artificial leather                                                                                                                                   |  |  |  |  |
| Lining:                     | Soft air mesh fabric lining for a comfort fit                                                                                                           |  |  |  |  |
| Shoe pads:                  | Removable moulded EVA insole offers superior underfoot support and cushioned comfort                                                                    |  |  |  |  |
| Construction:               | Injection moulded                                                                                                                                       |  |  |  |  |
| Height:                     | Middle cut                                                                                                                                              |  |  |  |  |
| Size:                       | 36-47                                                                                                                                                   |  |  |  |  |
| Standard:                   | CE EN ISO 20345 Sb-P SRC or others                                                                                                                      |  |  |  |  |
| Guarantee:                  | 6 months The sole is not broken from the middle or pulled off within six month after the goods getting to destination port. No guarantee for the upper. |  |  |  |  |
| Function:                   | Slip/ oil/ acid/ petrol/ chemical/ impact/ puncture resistant, shock absorption, durable, anti static, water proof available                            |  |  |  |  |
| Package:                    | 1 pair per color box, 10 pairs per carton. Carton size: 59 x 44 x 33 cm                                                                                 |  |  |  |  |
| Load quantity of Container: | 3200pairs /1x20' container<br>6400pairs /1x40' container                                                                                                |  |  |  |  |