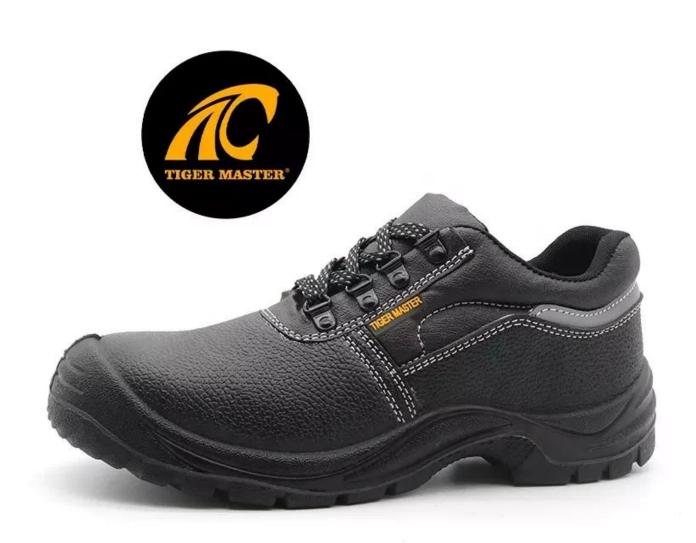

#### **Product Description**

- 1. The Tiger master safety shoes is an updated style that providing improved fit and comfortability. This lace-up working shoe also features superior work protection, a slip-resistant PU outsole for excellent stability.
- 2. Mesh and moisture-wicking textile linings for a drier, more breathable foot environment.
- 3. Removable metatomical EVA footbed provides long-lasting underfoot support and comfort.
- 4. Steel toe cap for safety shoes to be impact resistant 200 joules. To protect your feet toe without hazard.
- 5. Steel mid plate insert the safety shoes to be puncture resistant 1100 newtons. To protect your feet without puncture by nail or sharp objects.
- 6. Made by embossed split cow leather upper, Comfortable, highly flexible, anti dust and wind.
- 7. Injection moulded construction, Stable quality, fast speed, environmental protection.
- 8. Safety Shoes Catagory:

| Item No:                    | TM058L                                                                                                                                                  |  |  |  |  |
|-----------------------------|---------------------------------------------------------------------------------------------------------------------------------------------------------|--|--|--|--|
| Upper and Sole:             | Upper: Embossed split cow leather; Sole:<br>PU/ PU dual density sole                                                                                    |  |  |  |  |
| Toe:                        | 1. Steel toe cap to be impact resistant 200 joules.                                                                                                     |  |  |  |  |
|                             | 2. non is also provided.                                                                                                                                |  |  |  |  |
| Midsole :                   | 1. Steel plate to be puncture resistant 1100 newtons.                                                                                                   |  |  |  |  |
|                             | 2. non is also provided                                                                                                                                 |  |  |  |  |
| Collar:                     | PU artificial leather                                                                                                                                   |  |  |  |  |
| Tongue:                     | PU artificial leather                                                                                                                                   |  |  |  |  |
| Lining:                     | Soft air mesh fabric lining for a comfort fit                                                                                                           |  |  |  |  |
| Shoe pads:                  | Removable moulded EVA insole offers superior underfoot support and cushioned comfort                                                                    |  |  |  |  |
| Construction:               | Injection moulded                                                                                                                                       |  |  |  |  |
| Height:                     | Low cut                                                                                                                                                 |  |  |  |  |
| Size:                       | 36-47                                                                                                                                                   |  |  |  |  |
| Standard:                   | CE EN ISO 20345 Sb-P SRC or others                                                                                                                      |  |  |  |  |
| Guarantee:                  | 6 months The sole is not broken from the middle or pulled off within six month after the goods getting to destination port. No guarantee for the upper. |  |  |  |  |
| Function:                   | Slip/ oil/ acid/ petrol/ chemical/ impact/ puncture resistant, shock absorption, durable, anti static, wate proof available                             |  |  |  |  |
| Package:                    | 1 pair per color box, 10 pairs per carton. Carton size: 58.5 x 40 x 32.5 cm                                                                             |  |  |  |  |
| Load quantity of Container: | 3200pairs /1x20' container<br>6400pairs /1x40' container                                                                                                |  |  |  |  |