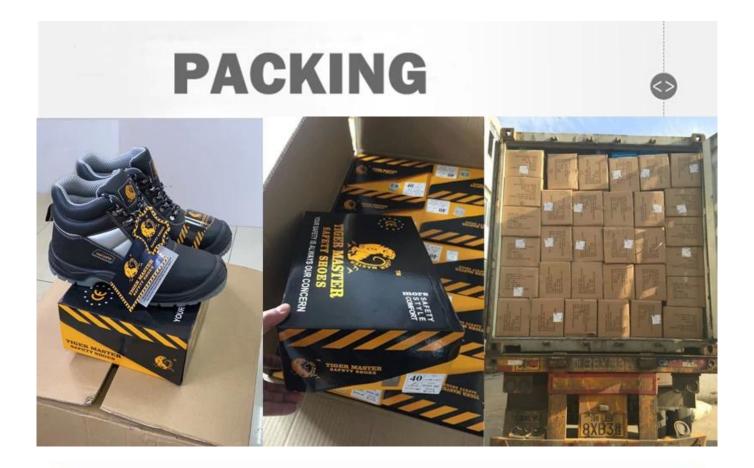

| Item No:                    | TM058L                                                                                                                                                  |  |  |  |  |
|-----------------------------|---------------------------------------------------------------------------------------------------------------------------------------------------------|--|--|--|--|
| Upper and Sole:             | Upper: Embossed split cow leather; Sole:<br>PU/ PU dual density sole                                                                                    |  |  |  |  |
| Toe:                        | 1. Steel toe cap to be impact resistant 200 joules.                                                                                                     |  |  |  |  |
|                             | 2. non is also provided.                                                                                                                                |  |  |  |  |
| Midsole :                   | 1. Steel plate to be puncture resistant 1100 newtons.                                                                                                   |  |  |  |  |
|                             | 2. non is also provided                                                                                                                                 |  |  |  |  |
| Collar:                     | PU artificial leather                                                                                                                                   |  |  |  |  |
| Tongue:                     | PU artificial leather                                                                                                                                   |  |  |  |  |
| Lining:                     | Soft air mesh fabric lining for a comfort fit                                                                                                           |  |  |  |  |
| Shoe pads:                  | Removable moulded EVA insole offers superior underfoot support and cushioned comfort                                                                    |  |  |  |  |
| Construction:               | Injection moulded                                                                                                                                       |  |  |  |  |
| Height:                     | Low cut                                                                                                                                                 |  |  |  |  |
| Size:                       | 36-47                                                                                                                                                   |  |  |  |  |
| Standard:                   | CE EN ISO 20345 Sb-P SRC or others                                                                                                                      |  |  |  |  |
| Guarantee:                  | 6 months The sole is not broken from the middle or pulled off within six month after the goods getting to destination port. No guarantee for the upper. |  |  |  |  |
| Function:                   | Slip/ oil/ acid/ petrol/ chemical/ impact/ puncture resistant, shock absorption, durable, anti static, wate proof available                             |  |  |  |  |
| Package:                    | 1 pair per color box, 10 pairs per carton. Carton size: 58.5 x 40 x 32.5 cm                                                                             |  |  |  |  |
| Load quantity of Container: | 3200pairs /1x20' container<br>6400pairs /1x40' container                                                                                                |  |  |  |  |