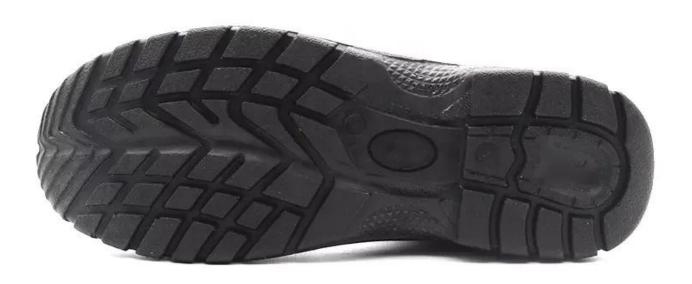

#### **Product Description**

- 1. The Tiger master safety shoes is an updated style that providing improved fit and comfortability. This lace-up working shoe also features superior work protection, a slip-resistant PU outsole for excellent stability.
- 2. Mesh and moisture-wicking textile linings for a drier, more breathable foot environment.
- 3. Removable metatomical EVA footbed provides long-lasting underfoot support and comfort.
- 4. Steel toe cap for safety shoes to be impact resistant 200 joules. To protect your feet toe without hazard.
- 5. Steel mid plate insert the safety shoes to be puncture resistant 1100 newtons. To protect your feet without puncture by nail or sharp objects.
- 6. Made by embossed split cow leather upper, Comfortable, highly flexible, anti dust and wind.
- 7. Injection moulded construction, Stable quality, fast speed, environmental protection.
- 8. Safety Shoes Catagory:

| Item No:                    | TM058L                                                                                                                                                  |  |  |  |  |
|-----------------------------|---------------------------------------------------------------------------------------------------------------------------------------------------------|--|--|--|--|
| Upper and Sole:             | Upper: Embossed split cow leather; Sole:<br>PU/ PU dual density sole                                                                                    |  |  |  |  |
| Toe:                        | 1. Steel toe cap to be impact resistant 200 joules.                                                                                                     |  |  |  |  |
|                             | 2. non is also provided.                                                                                                                                |  |  |  |  |
| Midsole :                   | 1. Steel plate to be puncture resistant 1100 newtons.                                                                                                   |  |  |  |  |
|                             | 2. non is also provided                                                                                                                                 |  |  |  |  |
| Collar:                     | PU artificial leather                                                                                                                                   |  |  |  |  |
| Tongue:                     | PU artificial leather                                                                                                                                   |  |  |  |  |
| Lining:                     | Soft air mesh fabric lining for a comfort fit                                                                                                           |  |  |  |  |
| Shoe pads:                  | Removable moulded EVA insole offers superior underfoot support and cushioned comfort                                                                    |  |  |  |  |
| Construction:               | Injection moulded                                                                                                                                       |  |  |  |  |
| Height:                     | Low cut                                                                                                                                                 |  |  |  |  |
| Size:                       | 36-47                                                                                                                                                   |  |  |  |  |
| Standard:                   | CE EN ISO 20345 Sb-P SRC or others                                                                                                                      |  |  |  |  |
| Guarantee:                  | 6 months The sole is not broken from the middle or pulled off within six month after the goods getting to destination port. No guarantee for the upper. |  |  |  |  |
| Function:                   | Slip/ oil/ acid/ petrol/ chemical/ impact/ puncture resistant, shock absorption, durable, anti static, wate proof available                             |  |  |  |  |
| Package:                    | 1 pair per color box, 10 pairs per carton. Carton size: 58.5 x 40 x 32.5 cm                                                                             |  |  |  |  |
| Load quantity of Container: | 3200pairs /1x20' container<br>6400pairs /1x40' container                                                                                                |  |  |  |  |