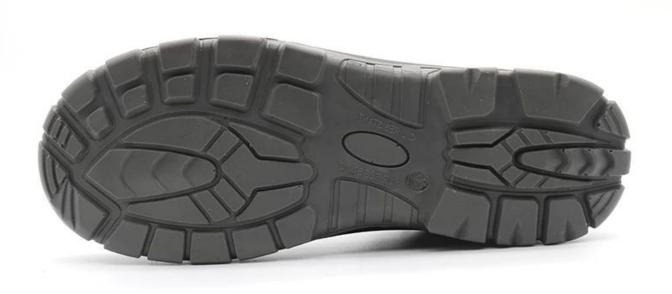

#### **TIGER MASTER**

- 1. Get the job done right in the tiger master safety shoes. These safety shoes are constructed with a laceup closure, steel safety toe, moisture-wicking lining to help keep your feet dry and a slip resistant PU sole for traction and ultimate versatility.
- 2. Steel toe cap and steel mid-sole that meets CE standards. To protect your feet toe without hazard. To protect your feet without puncture by nail or sharp objects.
- 3. Removable metatomical EVA footbed provides long-lasting underfoot support and comfort.
- 4. Slip-resistant PU outsole meets CE EN ISO 20345:2011 Non-Slip Testing Standards.
- 5. Made by embossed split cow leather upper, Comfortable, highly flexible, breathable, anti dust and wind.
  - 6. Injection moulded construction, Stable quality, fast speed, environmental protection.
- 7. Safety Shoes Catagory:

OB: Non-Safety, SB: With Steel Toe Only, SBP: With Steel Toe and Steel mid-sole S1: SB+Anti-static, S1P: S1+Steel Plate, S2: S1+Water Proof, S3: S1P+Water Proof

8. Tiger master safety shoes are used for workers to prevent the hurt from jobs. Your safety is always our concern!