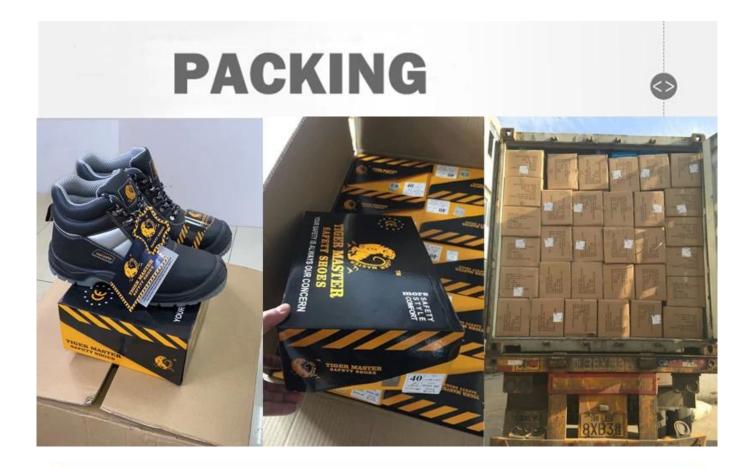

| Item No:        | TM063                                                                                                                                                   |  |  |  |  |
|-----------------|---------------------------------------------------------------------------------------------------------------------------------------------------------|--|--|--|--|
| Upper and Sole: | Upper: Embossed split cow leather; Sole:<br>PU/ PU dual density sole                                                                                    |  |  |  |  |
| Toe:            | 1. Steel toe cap to be impact resistant 200 joules.                                                                                                     |  |  |  |  |
|                 | 2. non is also provided.                                                                                                                                |  |  |  |  |
| Midsole :       | 1. Steel mid-sole to be puncture resistant 1100 newtons.                                                                                                |  |  |  |  |
|                 | 2. non is also provided                                                                                                                                 |  |  |  |  |
| Collar:         | PU artificial leather                                                                                                                                   |  |  |  |  |
| Tongue:         | PU artificial leather                                                                                                                                   |  |  |  |  |
| Lining:         | Soft air mesh fabric lining for a comfort fit                                                                                                           |  |  |  |  |
| Shoe pads:      | Removable moulded EVA insole offers superior underfoot support and cushioned comfort                                                                    |  |  |  |  |
| Construction:   | Injection moulded                                                                                                                                       |  |  |  |  |
| Height:         | Middle cut                                                                                                                                              |  |  |  |  |
| Size:           | 36-47                                                                                                                                                   |  |  |  |  |
| Standard:       | CE EN ISO 20345 Sb-P SRC or others                                                                                                                      |  |  |  |  |
| Guarantee:      | 6 months The sole is not broken from the middle or pulled off within six month after the goods getting to destination port. No guarantee for the upper. |  |  |  |  |
| Function:       | Slip/ oil/ acid/ petrol/ chemical/ impact/ puncture resistant, shock absorption, anti static and water proof available                                  |  |  |  |  |
| Package:        | 1 pair per color box, 10 pairs per carton. Carton size: 59 x 44 x 33 cm                                                                                 |  |  |  |  |

Load quantity of Container:

3200pairs /1x20' container 6400pairs /1x40' container