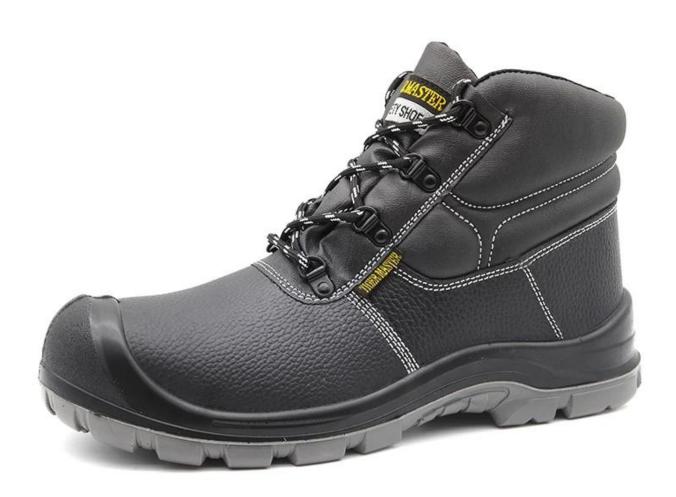

#### **TIGER MASTER**

- 1. Get the job done right in the tiger master safety shoes. These safety shoes are constructed with a laceup closure, steel safety toe, moisture-wicking lining to help keep your feet dry and a slip resistant PU sole for traction and ultimate versatility.
- 2. Steel toe cap and steel mid-sole that meets CE standards. To protect your feet toe without hazard. To protect your feet without puncture by nail or sharp objects.
- 3. Removable metatomical EVA footbed provides long-lasting underfoot support and comfort.
- 4. Slip-resistant PU outsole meets CE EN ISO 20345:2011 Non-Slip Testing Standards.
- 5. Made by embossed split cow leather upper, Comfortable, highly flexible, breathable, anti dust and wind.
  - 6. Injection moulded construction, Stable quality, fast speed, environmental protection.
- 7. Safety Shoes Catagory:

OB: Non-Safety, SB: With Steel Toe Only, SBP: With Steel Toe and Steel mid-sole S1: SB+Anti-static, S1P: S1+Steel Plate, S2: S1+Water Proof, S3: S1P+Water Proof

8. Tiger master safety shoes are used for workers to prevent the hurt from jobs. Your safety is always our concern!

| Item No:        | TM063                                                                                                                                                   |  |  |  |  |
|-----------------|---------------------------------------------------------------------------------------------------------------------------------------------------------|--|--|--|--|
| Upper and Sole: | Upper: Embossed split cow leather; Sole:<br>PU/ PU dual density sole                                                                                    |  |  |  |  |
| Toe:            | 1. Steel toe cap to be impact resistant 200 joules.                                                                                                     |  |  |  |  |
|                 | 2. non is also provided.                                                                                                                                |  |  |  |  |
| Midsole :       | 1. Steel mid-sole to be puncture resistant 1100 newtons.                                                                                                |  |  |  |  |
|                 | 2. non is also provided                                                                                                                                 |  |  |  |  |
| Collar:         | PU artificial leather                                                                                                                                   |  |  |  |  |
| Tongue:         | PU artificial leather                                                                                                                                   |  |  |  |  |
| Lining:         | Soft air mesh fabric lining for a comfort fit                                                                                                           |  |  |  |  |
| Shoe pads:      | Removable moulded EVA insole offers superior underfoot support and cushioned comfort                                                                    |  |  |  |  |
| Construction:   | Injection moulded                                                                                                                                       |  |  |  |  |
| Height:         | Middle cut                                                                                                                                              |  |  |  |  |
| Size:           | 36-47                                                                                                                                                   |  |  |  |  |
| Standard:       | CE EN ISO 20345 Sb-P SRC or others                                                                                                                      |  |  |  |  |
| Guarantee:      | 6 months The sole is not broken from the middle or pulled off within six month after the goods getting to destination port. No guarantee for the upper. |  |  |  |  |
| Function:       | Slip/ oil/ acid/ petrol/ chemical/ impact/ puncture resistant, shock absorption, anti static and water proof available                                  |  |  |  |  |
| Package:        | 1 pair per color box, 10 pairs per carton. Carton size: 59 x 44 x 33 cm                                                                                 |  |  |  |  |