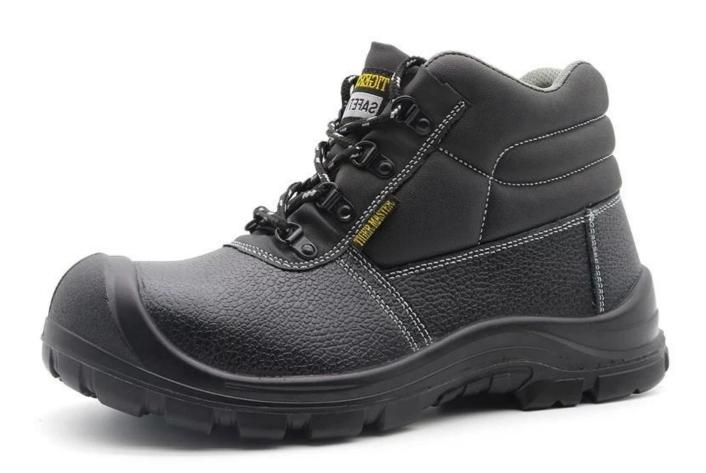

#### **TIGER MASTER**

- 1. Get the job done right in the tiger master safety shoes. These safety shoes are constructed with a laceup closure, steel safety toe, moisture-wicking lining to help keep your feet dry and a slip resistant PU sole for traction and ultimate versatility.
- 2. Steel toe cap and steel mid-sole that meets CE standards. To protect your feet toe without hazard. To protect your feet without puncture by nail or sharp objects.
- 3. Removable metatomical EVA footbed provides long-lasting underfoot support and comfort.
- 4. Slip-resistant PU outsole meets CE EN ISO 20345:2011 Non-Slip Testing Standards.
- 5. Made by embossed split cow leather upper, Comfortable, highly flexible, breathable, anti dust and wind.
  - 6. Injection moulded construction, Stable quality, fast speed, environmental protection.
- 7. Safety Shoes Catagory:

OB: Non-Safety, SB: With Steel Toe Only, SBP: With Steel Toe and Steel mid-sole S1: SB+Anti-static, S1P: S1+Steel Plate, S2: S1+Water Proof, S3: S1P+Water Proof

8. Tiger master safety shoes are used for workers to prevent the hurt from jobs. Your safety is always our concern!

| Item No:        | TM066                                                                                                                                                   |  |  |  |  |
|-----------------|---------------------------------------------------------------------------------------------------------------------------------------------------------|--|--|--|--|
| Upper and Sole: | Upper: Embossed split cow leather; Sole:<br>PU/ PU dual density sole                                                                                    |  |  |  |  |
| Toe:            | 1. Steel toe cap to be impact resistant 200 joules.                                                                                                     |  |  |  |  |
|                 | 2. non is also provided.                                                                                                                                |  |  |  |  |
| Midsole :       | 1. Steel mid-sole to be puncture resistant 1100 newtons.                                                                                                |  |  |  |  |
|                 | 2. non is also provided                                                                                                                                 |  |  |  |  |
| Collar:         | PU artificial leather                                                                                                                                   |  |  |  |  |
| Tongue:         | PU artificial leather                                                                                                                                   |  |  |  |  |
| Lining:         | Soft air mesh fabric lining for a comfort fit                                                                                                           |  |  |  |  |
| Shoe pads:      | Removable moulded EVA insole offers superior underfoot support and cushioned comfort                                                                    |  |  |  |  |
| Construction:   | Injection moulded                                                                                                                                       |  |  |  |  |
| Height:         | Middle cut                                                                                                                                              |  |  |  |  |
| Size:           | 36-47                                                                                                                                                   |  |  |  |  |
| Standard:       | CE EN ISO 20345 Sb-P SRC or others                                                                                                                      |  |  |  |  |
| Guarantee:      | 6 months The sole is not broken from the middle or pulled off within six month after the goods getting to destination port. No guarantee for the upper. |  |  |  |  |
| Function:       | Slip/ oil/ acid/ petrol/ chemical/ impact/ puncture resistant, shock absorption, anti static and water proof available                                  |  |  |  |  |
| Package:        | 1 pair per color box, 10 pairs per carton. Carton size: 59 x 44 x 33 cm                                                                                 |  |  |  |  |