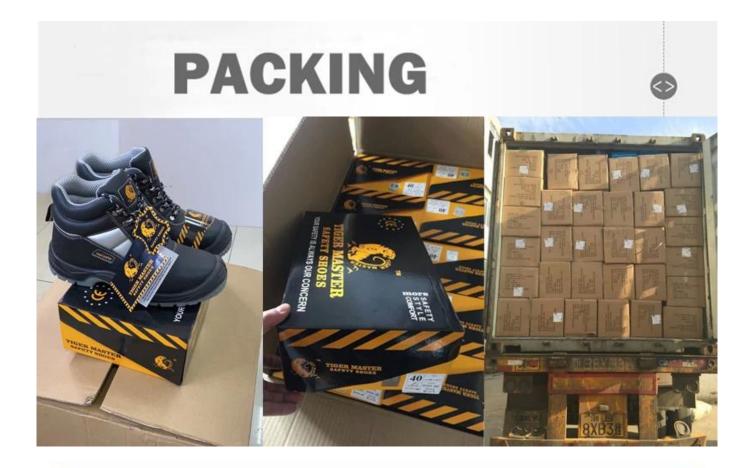

| Item No:        | TM066                                                                                                                                                   |  |  |  |  |
|-----------------|---------------------------------------------------------------------------------------------------------------------------------------------------------|--|--|--|--|
| Upper and Sole: | Upper: Embossed split cow leather; Sole:<br>PU/ PU dual density sole                                                                                    |  |  |  |  |
| Toe:            | 1. Steel toe cap to be impact resistant 200 joules.                                                                                                     |  |  |  |  |
|                 | 2. non is also provided.                                                                                                                                |  |  |  |  |
| Midsole :       | 1. Steel mid-sole to be puncture resistant 1100 newtons.                                                                                                |  |  |  |  |
|                 | 2. non is also provided                                                                                                                                 |  |  |  |  |
| Collar:         | PU artificial leather                                                                                                                                   |  |  |  |  |
| Tongue:         | PU artificial leather                                                                                                                                   |  |  |  |  |
| Lining:         | Soft air mesh fabric lining for a comfort fit                                                                                                           |  |  |  |  |
| Shoe pads:      | Removable moulded EVA insole offers superior underfoot support and cushioned comfort                                                                    |  |  |  |  |
| Construction:   | Injection moulded                                                                                                                                       |  |  |  |  |
| Height:         | Middle cut                                                                                                                                              |  |  |  |  |
| Size:           | 36-47                                                                                                                                                   |  |  |  |  |
| Standard:       | CE EN ISO 20345 Sb-P SRC or others                                                                                                                      |  |  |  |  |
| Guarantee:      | 6 months The sole is not broken from the middle or pulled off within six month after the goods getting to destination port. No guarantee for the upper. |  |  |  |  |
| Function:       | Slip/ oil/ acid/ petrol/ chemical/ impact/ puncture resistant, shock absorption, anti static and water proof available                                  |  |  |  |  |
| Package:        | 1 pair per color box, 10 pairs per carton. Carton size: 59 x 44 x 33 cm                                                                                 |  |  |  |  |

Load quantity of Container:

3200pairs /1x20' container 6400pairs /1x40' container