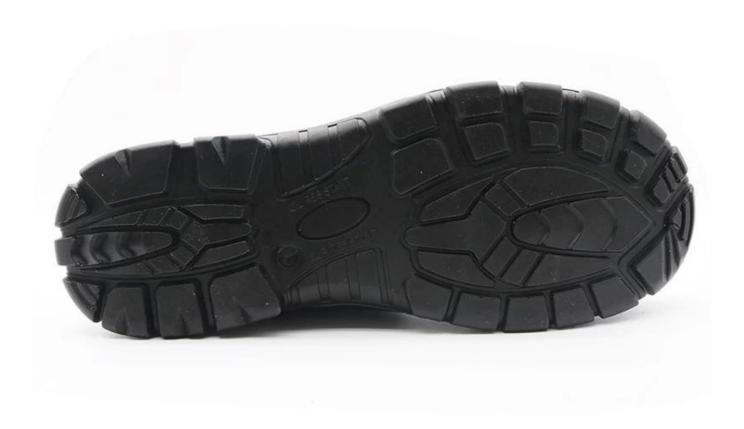

### **PRODUCT PICTURES**

#### **TIGER MASTER**

200 JOULE TOECAP

RESISTANT

ANTI-STATIC PETROL AND CHEMICAL RESISTANT

ANTI-NAIL MIDSOLE

RESISTANT