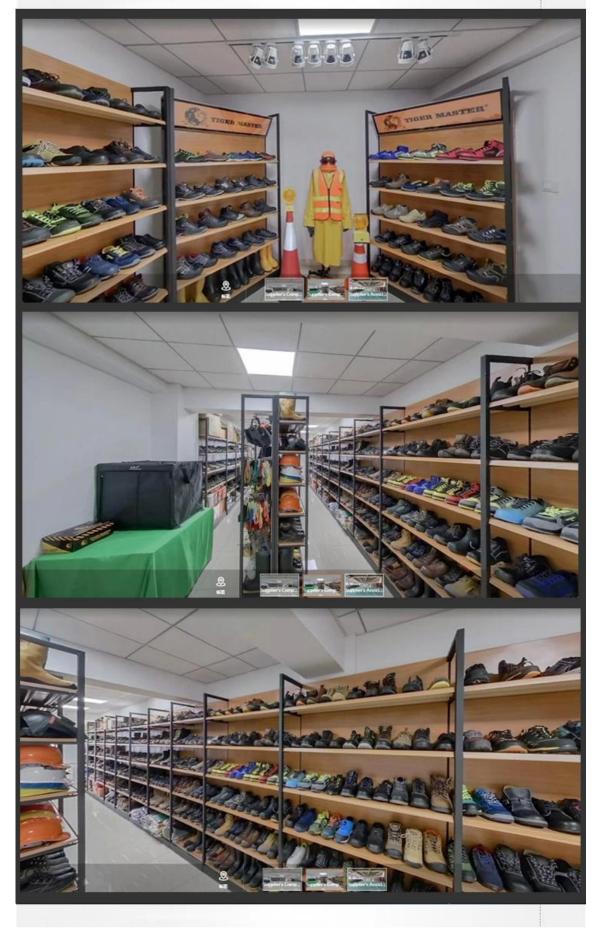

.





#### **COMPANY INFORMATION**

#### **TIGER MASTER**

Tiger Master is safety shoes and PVC rain boots manufacturer. We have been qualified ISO 9001:2015 quality management system. Also, some of our hot sale models have qualified CE ENISO 20345:2011 and ASTM F2413-18. Meanwhile, we are also a professional brand for **PPE** (**Personal protective equipment**), especially in the fields of safety gloves, working garments, helmets, safety vest, ear muff/plug, safety harness, rain coat/suit etc.

Thank you for your interest of Tiger Master, hope you can find the products you want and start our business cooperation. If you need more information, please do not hesitate to contact us, we are always ready here.







#### **TIGER MASTER OFFICE SHOW**





#### **TIGER MASTER SAMPLE ROOM**





## **SAFETY SHOES TEST**





Toecap Test≥200 Joules



Midsole Test≥1200 Newtons



**ESD Anti-Static Test** 



Tear Strength ≥120N



Bondness Test ≥4.0N/mm



Flex Tester ≥ 36,000T

# **Production Process**



# PERSONAL PROTECTIVE EQUIPMENT WORK SAFETY SOLUTION PROVIDER

Link to PPE products website https://china-workwear.com