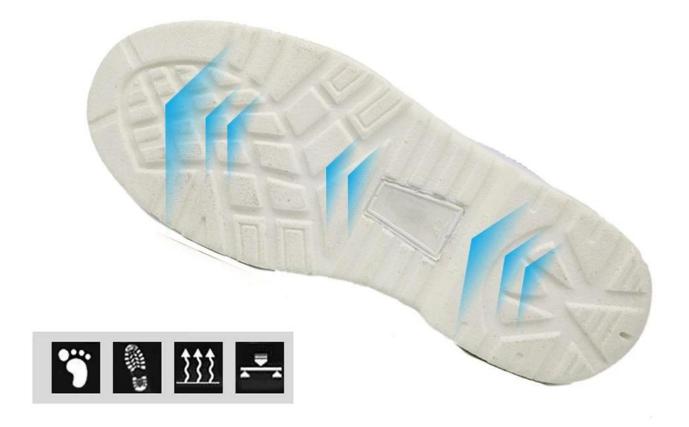

# **PU Out Sole**

Slip-resistant PU outsole meets CE EN ISO 20345:2011 Non-Slip Testing Standards.

Provides stronger wear-resisting, a slip-resistant PU outsole for excellent stability.