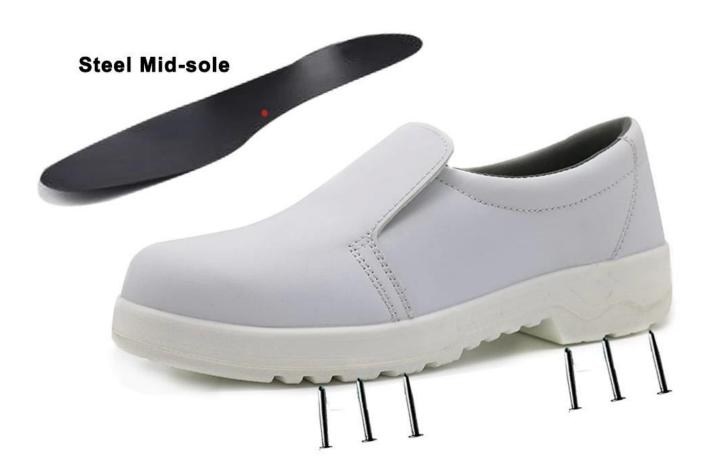

OB: Non-Safety, SB: With Steel Toe Only, SBP: With Steel Toe and Steel mid-sole S1: SB+Anti-static, S1P: S1+Steel Plate, S2: S1+Water Proof, S3: S1P+Water Proof

8. Tiger master safety shoes are used for workers to prevent the hurt from jobs. Your safety is always our concern!

## **Puncture Proof Midsole**

Steel mid-sole puncture proof 1100 newtons,

To protect your feet without puncture by nail or
sharp objects.