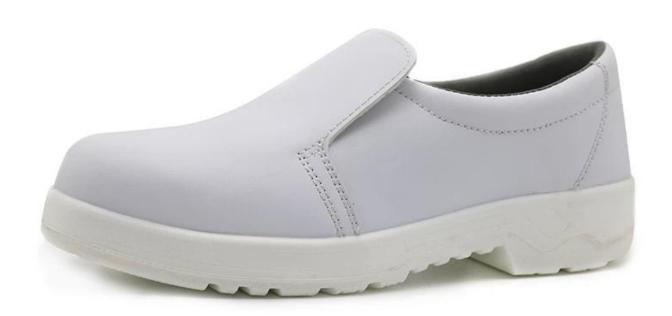

#### DESCRIPTION

#### **TIGER MASTER**

- 1. Get the job done right in the tiger master safety shoes. These safety shoes are constructed with a laceup closure, steel safety toe, moisture-wicking lining to help keep your feet dry and a slip resistant PU sole for traction and ultimate versatility.
- 2. Steel toe cap and steel mid-sole that meets CE standards. To protect your feet toe without hazard. To protect your feet without puncture by nail or sharp objects.
- 3. Removable metatomical EVA footbed provides long-lasting underfoot support and comfort.
- 4. Slip-resistant PU outsole meets CE EN ISO 20345:2011 Non-Slip Testing Standards.
- 5. Made by embossed split cow leather upper, Comfortable, highly flexible, breathable, anti dust and wind.
  - 6. Injection moulded construction, Stable quality, fast speed, environmental protection.
- 7. Safety Shoes Catagory: