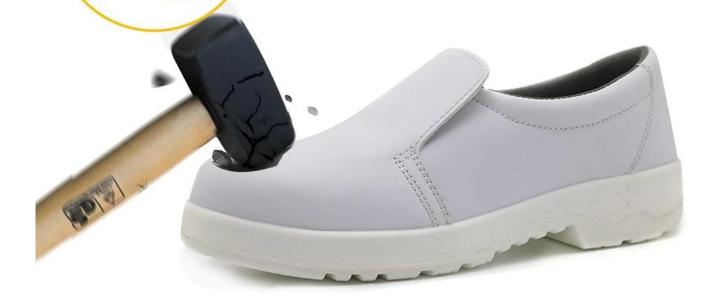

## Anti-Shock Steel toe cap

Steel toe cap design giving protection from dangerous falling objects

#### **European Standard Steel Toe Cap**

- 1) Steel toe shoes with CE EN ISO 20345:2011 standard
- 2 Impact resistance of 200J
- ③Widened Steel Toe
- 4 Pressure resistance > 15KN