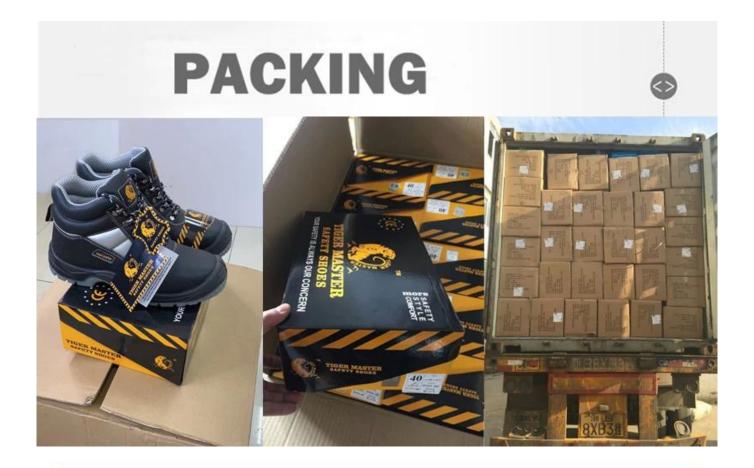

| Item No:        | TM068                                                                                                                                                   |  |  |  |  |
|-----------------|---------------------------------------------------------------------------------------------------------------------------------------------------------|--|--|--|--|
| Upper and Sole: | Upper: Embossed split cow leather; Sole:<br>PU/ PU dual density sole                                                                                    |  |  |  |  |
| Toe:            | 1. Steel toe cap to be impact resistant 200 joules.                                                                                                     |  |  |  |  |
|                 | 2. non is also provided.                                                                                                                                |  |  |  |  |
| Midsole :       | 1. Steel mid-sole to be puncture resistant 1100 newtons.                                                                                                |  |  |  |  |
|                 | 2. non is also provided                                                                                                                                 |  |  |  |  |
| Collar:         | PU artificial leather                                                                                                                                   |  |  |  |  |
| Tongue:         | PU artificial leather                                                                                                                                   |  |  |  |  |
| Lining:         | Soft air mesh fabric lining for a comfort fit                                                                                                           |  |  |  |  |
| Shoe pads:      | Removable moulded EVA insole offers superior underfoot support and cushioned comfort                                                                    |  |  |  |  |
| Construction:   | Injection moulded                                                                                                                                       |  |  |  |  |
| Height:         | Low cut                                                                                                                                                 |  |  |  |  |
| Size:           | 36-47                                                                                                                                                   |  |  |  |  |
| Standard:       | CE EN ISO 20345 S1-P SRC or others                                                                                                                      |  |  |  |  |
| Guarantee:      | 6 months The sole is not broken from the middle or pulled off within six month after the goods getting to destination port. No guarantee for the upper. |  |  |  |  |
| Function:       | Slip/ oil/ acid/ petrol/ chemical/ impact/ puncture resistant, shock absorption, anti static and water resistant.                                       |  |  |  |  |
| Package:        | 1 pair per color box, 10 pairs per carton. Carton size: 58.5 x 40 x 32.5 cm                                                                             |  |  |  |  |

Load quantity of Container:

3300pairs /1x20' container . 6600pairs /1x40' container