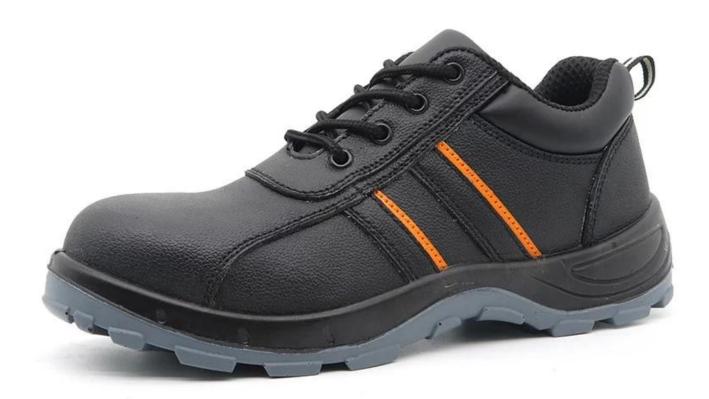

### **TIGER MASTER**

- 1. Get the job done right in the tiger master safety shoes. These safety shoes are constructed with a laceup closure, steel safety toe, moisture-wicking lining to help keep your feet dry and a slip resistant PU sole for traction and ultimate versatility.
- 2. Steel toe cap and steel mid-sole that meets CE standards. To protect your feet toe without hazard. To protect your feet without puncture by nail or sharp objects.
- 3. Removable metatomical EVA footbed provides long-lasting underfoot support and comfort.
- 4. Slip-resistant PU outsole meets CE EN ISO 20345:2011 Non-Slip Testing Standards.
- 5. Made by embossed split cow leather upper, Comfortable, highly flexible, breathable, anti dust and wind.
  - 6. Injection moulded construction, Stable quality, fast speed, environmental protection.
- 7. Safety Shoes Catagory:

### **PRODUCT PICTURES**