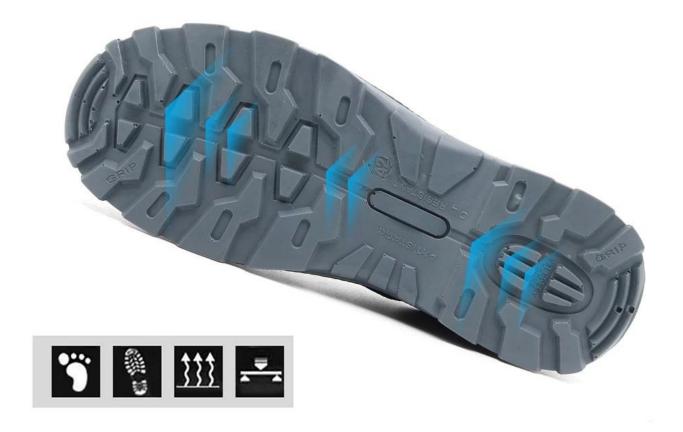

## **PU Out Sole**

Slip-resistant PU outsole meets CE EN ISO 20345:2011 Non-Slip Testing Standards.

## Provides stronger wear-resisting, suitable for complex pavements