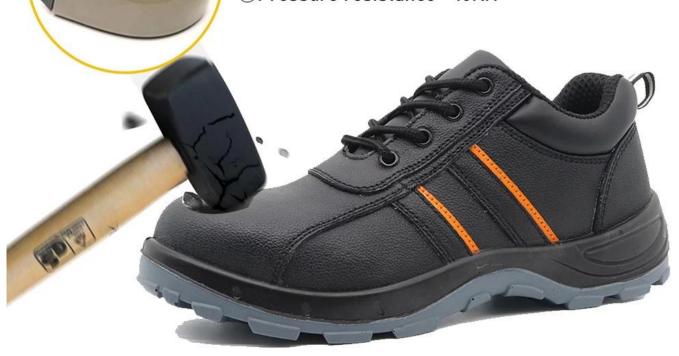

### **Anti-Shock Steel Toe**

Steel toe cap design giving protection from dangerous falling objects

### **European Standard Steel Toe Cap**

- 1) Steel toe shoes with ASTM F2413 standard
- 2 Impact resistance of 200J
- **3AN1** Widened Steel Toe
- 4 Pressure resistance > 15KN

02
Puncture Proof