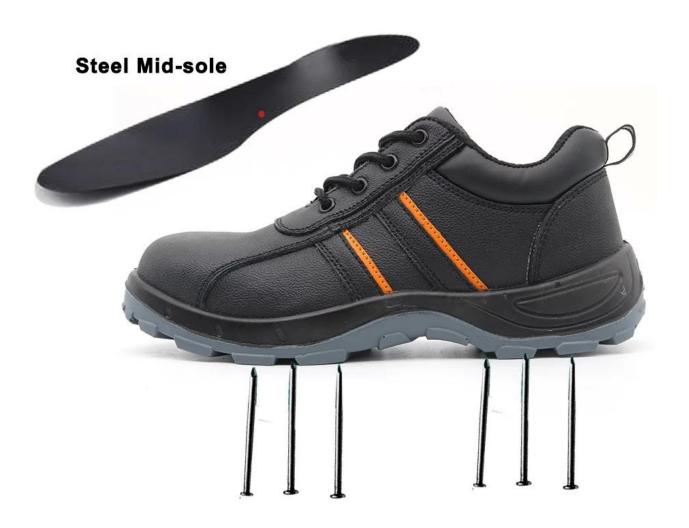

## **Puncture Proof Midsole**

Steel mid-sole puncture proof 1100 newtons,

To protect your feet without puncture by nail or
sharp objects.