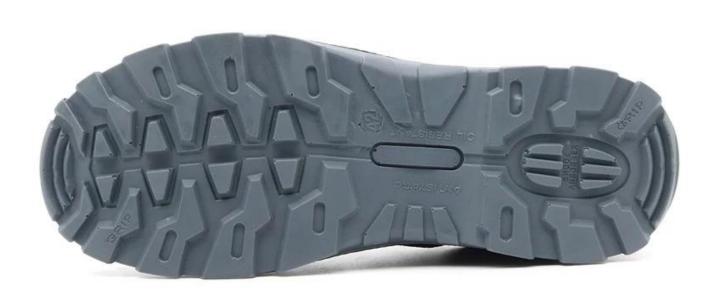

## **PU Out Sole**

Slip-resistant PU outsole meets CE EN ISO 20345:2011 Non-Slip Testing Standards.

## Provides stronger wear-resisting, suitable for complex pavements