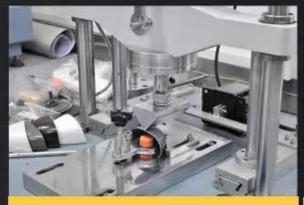

### **SAFETY SHOES TEST**

Toecap Test≥200 Joules

Midsole Test≥1200 Newtons

**ESD Anti-Static Test** 

Tear Strength ≥120N

Bondness Test ≥4.0N/mm

Flex Tester ≥ 36,000T

TIGER MASTER®
Safety Shoes | Rain Boots