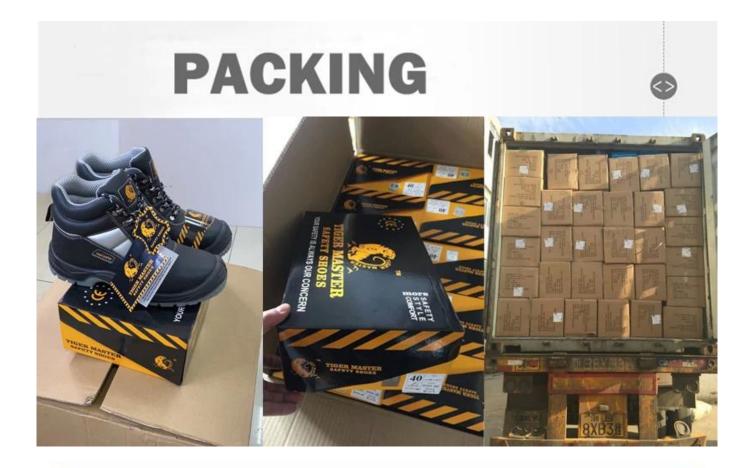

# Upper & Insole

Waterproof Cow Leather Upper

Removable metatomical EVA footbed provides long-lasting underfoot support and comfort.

**PACKING** 

**TIGER MASTER** 

1 pair per color box, 10 pairs per carton. Carton size: 59 x 44 x 33 cm. G.W./ N.W.: 14 kgs/ 12 kgs