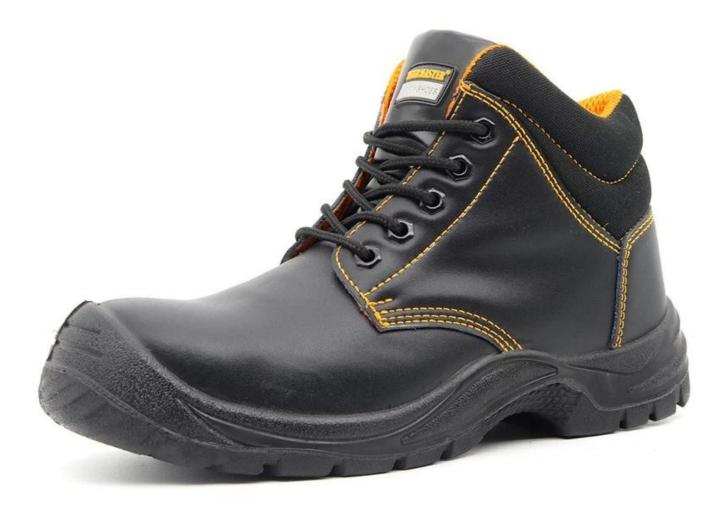

### **TIGER MASTER**

- 1. The Tiger master safety shoes is an updated style that providing improved fit and comfortability. This lace-up safety shoe also features superior work protection, a slip-resistant PU outsole for excellent stability.
  - 2. Mesh and moisture-wicking textile linings for a drier, more breathable foot environment.
  - 3. Removable metatomical EVA footbed provides long-lasting underfoot support and comfort.
- 4. Steel toe cap for safety shoes to be impact resistant 200 joules. To protect your feet toe without hazard.
- 5. Steel mid-sole insert the safety shoes to be puncture resistant 1100 newtons. To protect your feet without puncture by nail or sharp objects.
  - 6. Made by corrected split cow leather upper, Comfortable, highly flexible, breathable, anti dust and wind.
  - 7. Injection moulded construction, Stable quality, fast speed, environmental protection.
  - 8. Safety Shoes Catagory:
    - OB: Non-Safety, SB: With Steel Toe Only, SBP: With Steel Toe and Steel mid-sole
    - S1: SB+Anti-static, S1P: S1+Steel Plate, S2: S1+Water Proof, S3: S1P+Water Proof
  - 9. Tiger master safety shoes are used for workers to prevent the hurt from jobs. Your safety is always our concern!

### **Puncture Proof Midsole**

Steel mid-sole puncture proof 1100 newtons,

To protect your feet without puncture by nail or
sharp objects.