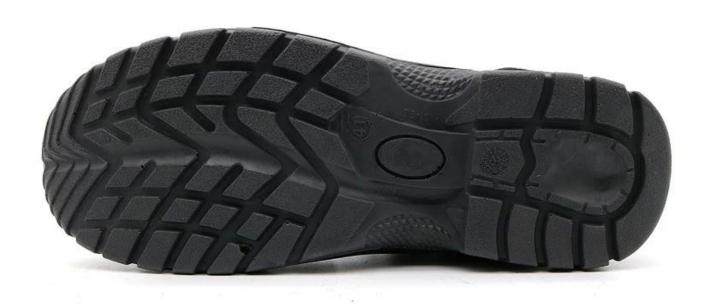

## **PU Out Sole**

Slip-resistant PU outsole meets CE EN ISO 20345:2011 Non-Slip Testing Standards.

# Provides stronger wear-resisting, suitable for complex pavements