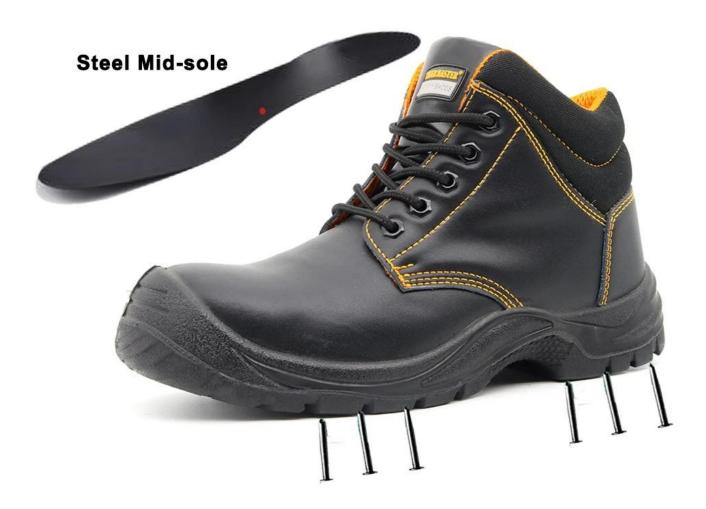

### **Puncture Proof Midsole**

Steel mid-sole puncture proof 1100 newtons,

To protect your feet without puncture by nail or
sharp objects.