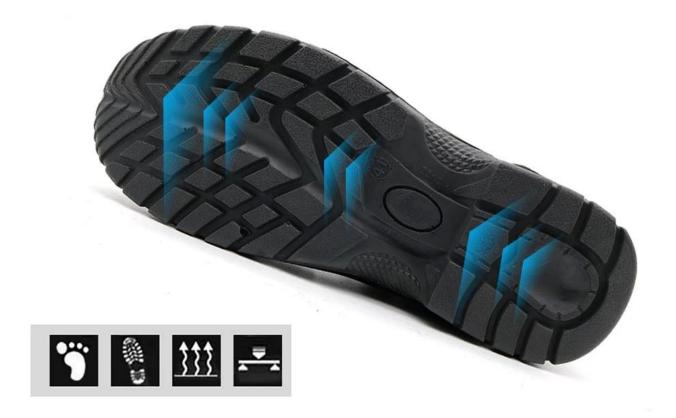

## **PU Out Sole**

Slip-resistant PU outsole meets CE EN ISO 20345:2011 Non-Slip Testing Standards.

# Provides stronger wear-resisting, suitable for complex pavements