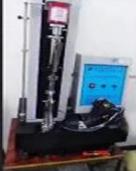

### **SAFETY SHOES TEST**

Toecap Test≥200 Joules

Midsole Test≥1200 Newtons

**ESD Anti-Static Test** 

Tear Strength ≥120N

Bondness Test ≥4.0N/mm

Flex Tester ≥ 36,000T

TIGER MASTER®
Safety Shoes | Rain Boots