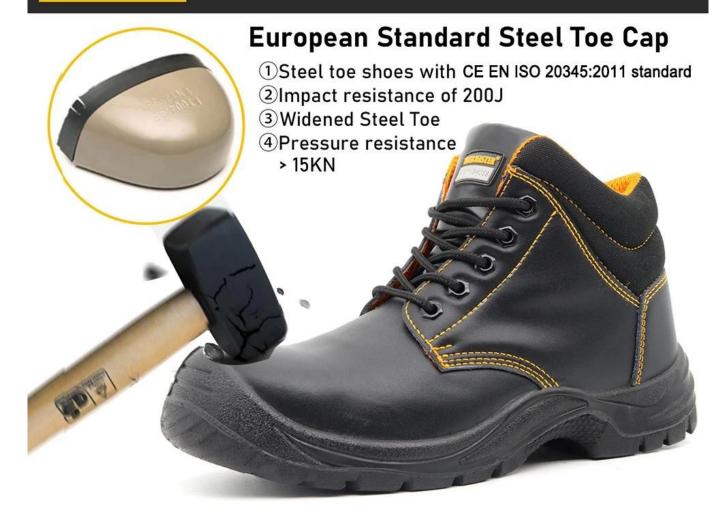

### Anti-Shock Steel toe cap

Steel toe cap design giving protection from dangerous falling objects

#### Hign Density Oxford Fabric