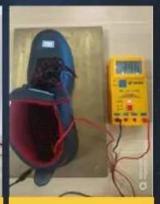

### **SAFETY SHOES TEST**

Toecap Test≥200 Joules

Midsole Test≥1200 Newtons

**ESD Anti-Static Test** 

Tear Strength ≥120N

Bondness Test ≥4.0N/mm

Flex Tester ≥ 36,000T

TIGER MASTER®
Safety Shoes | Rain Boots