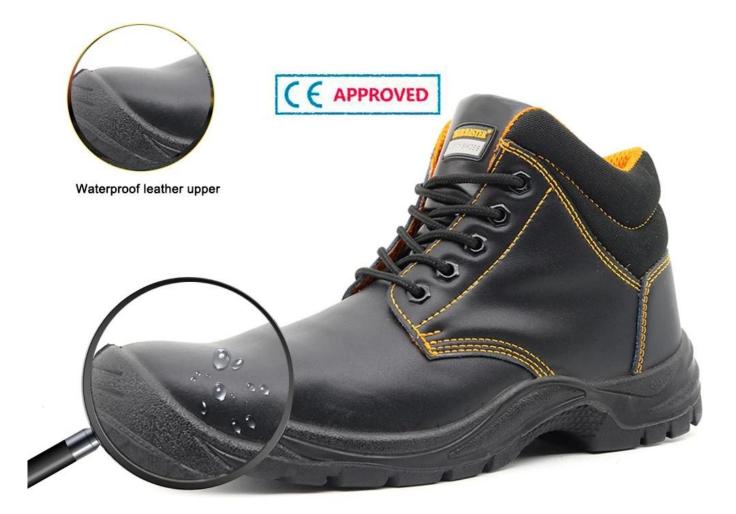

# Upper & Insole

Waterproof Cow Leather Upper

Removable metatomical EVA footbed provides long-lasting underfoot support and comfort.

**PACKING** 

**TIGER MASTER** 

1 pair per color box, 10 pairs per carton. Carton size: 59 x 44 x 33 cm. G.W./ N.W.: 14 kgs/ 12 kgs