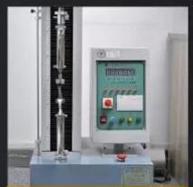

### **SAFETY SHOES TEST**

Toecap Test≥200 Joules

Midsole Test≥1200 Newtons

**ESD Anti-Static Test** 

Tear Strength ≥120N

Bondness Test ≥4.0N/mm

Flex Tester ≥ 36,000T

TIGER MASTER®
Safety Shoes | Rain Boots