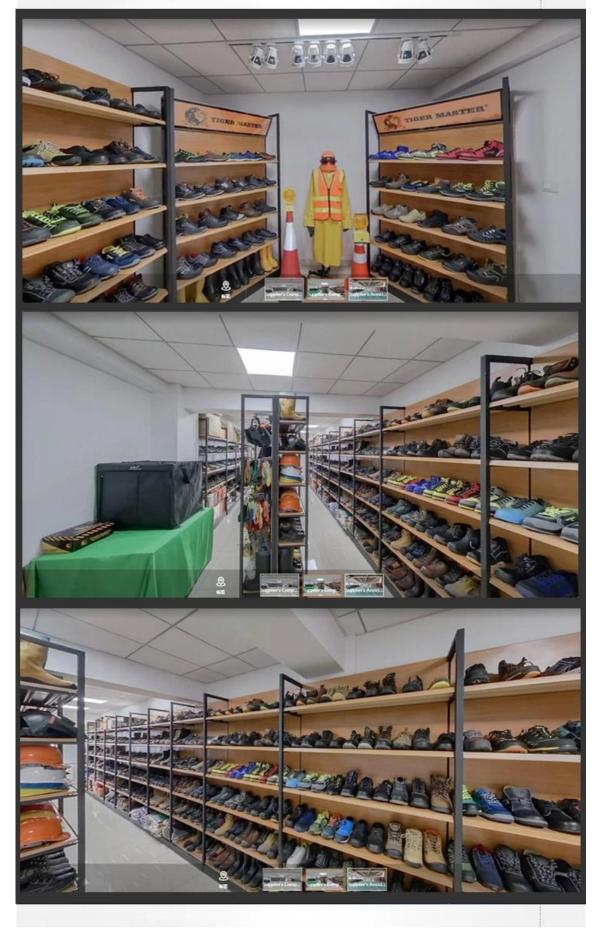

12 kgs



### **COMPANY INFORMATION**

#### **TIGER MASTER**

Tiger Master is safety shoes and PVC rain boots manufacturer. We have been qualified ISO 9001:2015 quality management system. Also, some of our hot sale models have qualified CE ENISO 20345:2011 and ASTM F2413-18. Meanwhile, we are also a professional brand for **PPE** (**Personal protective equipment**), especially in the fields of safety gloves, working garments, helmets, safety vest, ear muff/plug, safety harness, rain coat/suit etc.

Thank you for your interest of Tiger Master, hope you can find the products you want and start our business cooperation. If you need more information, please do not hesitate to contact us, we are always ready here.







### **TIGER MASTER OFFICE SHOW**





### **TIGER MASTER SAMPLE ROOM**





### **SAFETY SHOES TEST**





Toecap Test≥200 Joules



Midsole Test≥1200 Newtons



**ESD Anti-Static Test** 



Tear Strength ≥120N



Bondness Test ≥4.0N/mm



Flex Tester ≥ 36,000T





TIGER MASTER®
Safety Shoes | Rain Boots



# **Production Process**



# PERSONAL PROTECTIVE EQUIPMENT WORK SAFETY SOLUTION PROVIDER

Link to PPE products website https://china-workwear.com