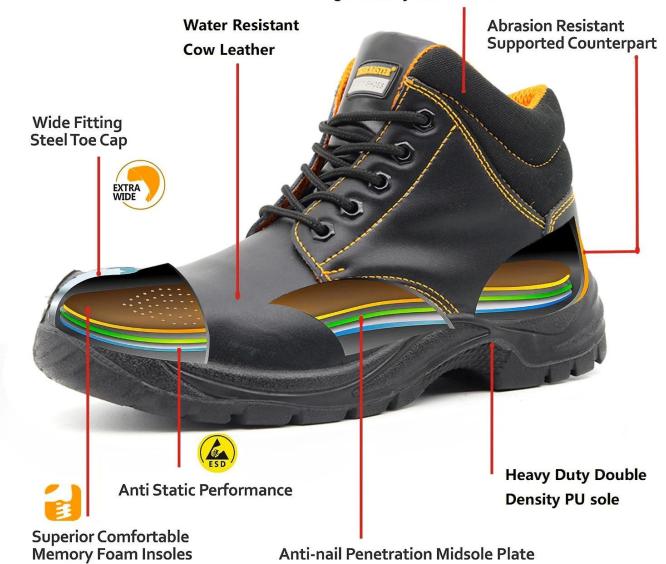

### **TIGER MASTER**

- 1. The Tiger master safety shoes is an updated style that providing improved fit and comfortability. This lace-up safety shoe also features superior work protection, a slip-resistant PU outsole for excellent stability.
  - 2. Mesh and moisture-wicking textile linings for a drier, more breathable foot environment.
  - 3. Removable metatomical EVA footbed provides long-lasting underfoot support and comfort.
- 4. Steel toe cap for safety shoes to be impact resistant 200 joules. To protect your feet toe without hazard.
- 5. Steel mid-sole insert the safety shoes to be puncture resistant 1100 newtons. To protect your feet without puncture by nail or sharp objects.
  - 6. Made by corrected split cow leather upper, Comfortable, highly flexible, breathable, anti dust and wind.
  - 7. Injection moulded construction, Stable quality, fast speed, environmental protection.
  - 8. Safety Shoes Catagory:
    - OB: Non-Safety, SB: With Steel Toe Only, SBP: With Steel Toe and Steel mid-sole
    - S1: SB+Anti-static, S1P: S1+Steel Plate, S2: S1+Water Proof, S3: S1P+Water Proof
  - 9. Tiger master safety shoes are used for workers to prevent the hurt from jobs. Your safety is always our concern!

### Anti-Shock Steel toe cap

Steel toe cap design giving protection from dangerous falling objects

### **Puncture Proof Midsole**

Steel mid-sole puncture proof 1100 newtons,

To protect your feet without puncture by nail or
sharp objects.

## **PU Out Sole**

Slip-resistant PU outsole meets CE EN ISO 20345:2011 Non-Slip Testing Standards.

# Upper & Insole

Waterproof Cow Leather Upper

Removable metatomical EVA footbed provides long-lasting underfoot support and comfort.

**PACKING** 

**TIGER MASTER** 

1 pair per color box, 10 pairs per carton. Carton size: 59 x 44 x 33 cm. G.W./ N.W.: 14 kgs/ 12 kgs