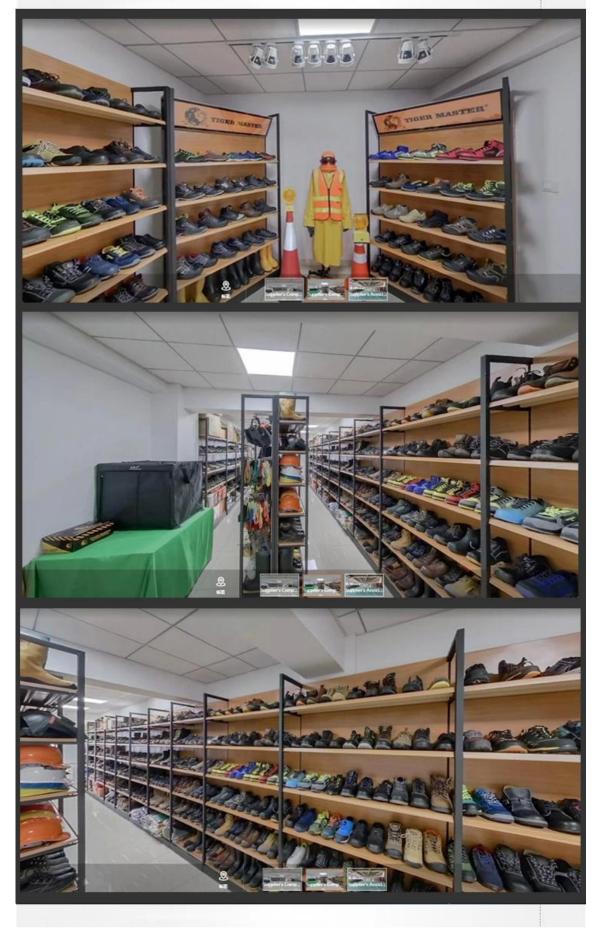

#### **COMPANY INFORMATION**

#### **TIGER MASTER**

Tiger Master is safety shoes and PVC rain boots manufacturer. We have been qualified ISO 9001:2015 quality management system. Also, some of our hot sale models have qualified CE ENISO 20345:2011 and ASTM F2413-18. Meanwhile, we are also a professional brand for **PPE** (**Personal protective equipment**), especially in the fields of safety gloves, working garments, helmets, safety vest, ear muff/plug, safety harness, rain coat/suit etc.

Thank you for your interest of Tiger Master, hope you can find the products you want and start our business cooperation. If you need more information, please do not hesitate to contact us, we are always ready here.







#### **TIGER MASTER OFFICE SHOW**





#### **TIGER MASTER SAMPLE ROOM**





# **SAFETY SHOES TEST**





Toecap Test≥200 Joules



Midsole Test≥1200 Newtons



**ESD Anti-Static Test** 



Tear Strength ≥120N



Bondness Test ≥4.0N/mm



Flex Tester ≥ 36,000T

# **Production Process**



# PERSONAL PROTECTIVE EQUIPMENT WORK SAFETY SOLUTION PROVIDER

Link to PPE products website https://china-workwear.com