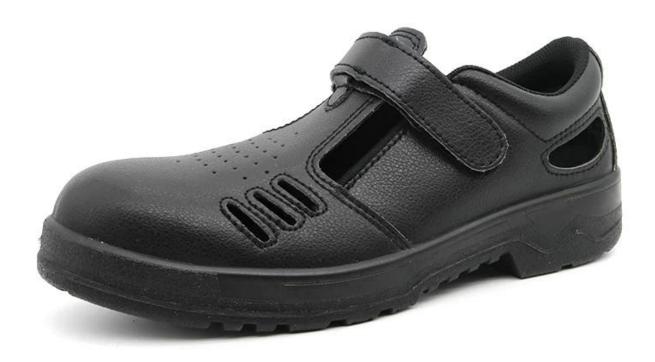

| Item No:        | TM075                                                                                                                                                   |  |  |  |
|-----------------|---------------------------------------------------------------------------------------------------------------------------------------------------------|--|--|--|
| Upper and Sole: | Upper: embossed split cow leather, Sole: PU dual density                                                                                                |  |  |  |
| Toe:            | 1. Steel toe cap to be impact resistant 200 joules.                                                                                                     |  |  |  |
|                 | 2. non is also provided.                                                                                                                                |  |  |  |
| Midsole :       | 1. Steel mid-sole to be puncture resistant 1100 newtons.                                                                                                |  |  |  |
|                 | 2. non is also provided                                                                                                                                 |  |  |  |
| Collar:         | PU leather                                                                                                                                              |  |  |  |
| Style:          | No laces, velcro                                                                                                                                        |  |  |  |
| Lining:         | Soft air mesh fabric lining for a comfort fit                                                                                                           |  |  |  |
| Shoe pads:      | Removable moulded HI-POLY insole offers superior underfoot support and cushioned comfort                                                                |  |  |  |
| Construction:   | Injection moulded                                                                                                                                       |  |  |  |
| Height:         | Low ankle                                                                                                                                               |  |  |  |
| Size:           | 36-47                                                                                                                                                   |  |  |  |
| Standard:       | CE EN ISO 20345 SB-P SRC or others                                                                                                                      |  |  |  |
| Guarantee:      | 6 months The sole is not broken from the middle or pulled off within six month after the goods getting to destination port. No guarantee for the upper. |  |  |  |
| Function:       | Slip/ oil/ acid/ petrol/ chemical/ impact/ puncture resistant, shock absorption, anti static.                                                           |  |  |  |
| Package:        | 1 pair per color box, 10 pairs per carton. Carton size: 58.5 x 40 x 32.5 cm                                                                             |  |  |  |