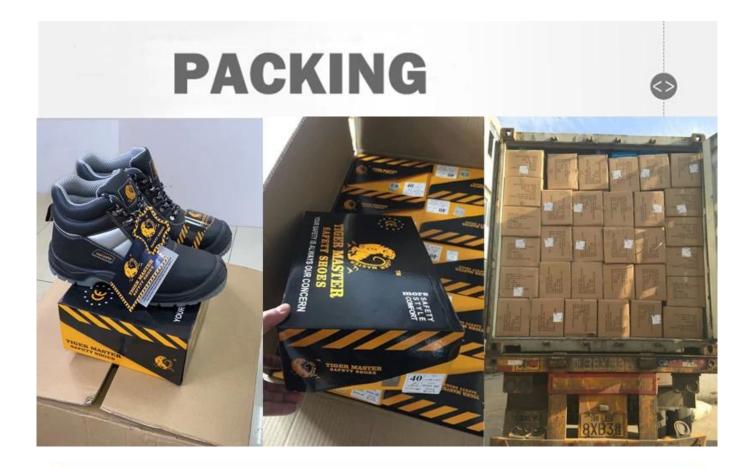

| Item No:        | TM075                                                                                                                                                   |  |  |  |
|-----------------|---------------------------------------------------------------------------------------------------------------------------------------------------------|--|--|--|
| Upper and Sole: | Upper: embossed split cow leather, Sole: PU dual density                                                                                                |  |  |  |
| Toe:            | 1. Steel toe cap to be impact resistant 200 joules.                                                                                                     |  |  |  |
|                 | 2. non is also provided.                                                                                                                                |  |  |  |
| Midsole :       | 1. Steel mid-sole to be puncture resistant 1100 newtons.                                                                                                |  |  |  |
|                 | 2. non is also provided                                                                                                                                 |  |  |  |
| Collar:         | PU leather                                                                                                                                              |  |  |  |
| Style:          | No laces, velcro                                                                                                                                        |  |  |  |
| Lining:         | Soft air mesh fabric lining for a comfort fit                                                                                                           |  |  |  |
| Shoe pads:      | Removable moulded HI-POLY insole offers superior underfoot support and cushioned comfort                                                                |  |  |  |
| Construction:   | Injection moulded                                                                                                                                       |  |  |  |
| Height:         | Low ankle                                                                                                                                               |  |  |  |
| Size:           | 36-47                                                                                                                                                   |  |  |  |
| Standard:       | CE EN ISO 20345 SB-P SRC or others                                                                                                                      |  |  |  |
| Guarantee:      | 6 months The sole is not broken from the middle or pulled off within six month after the goods getting to destination port. No guarantee for the upper. |  |  |  |
| Function:       | Slip/ oil/ acid/ petrol/ chemical/ impact/ puncture resistant, shock absorption, anti static.                                                           |  |  |  |
| Package:        | 1 pair per color box, 10 pairs per carton. Carton size: 58.5 x 40 x 32.5 cm                                                                             |  |  |  |