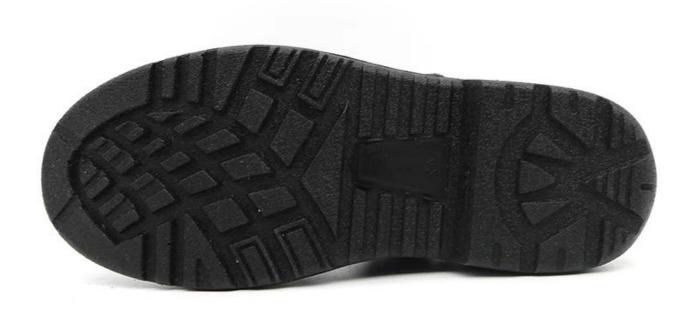

| Item No:        | TM075                                                                                                                                                   |  |  |  |
|-----------------|---------------------------------------------------------------------------------------------------------------------------------------------------------|--|--|--|
| Upper and Sole: | Upper: embossed split cow leather, Sole: PU dual density                                                                                                |  |  |  |
| Toe:            | 1. Steel toe cap to be impact resistant 200 joules.                                                                                                     |  |  |  |
|                 | 2. non is also provided.                                                                                                                                |  |  |  |
| Midsole :       | 1. Steel mid-sole to be puncture resistant 1100 newtons.                                                                                                |  |  |  |
|                 | 2. non is also provided                                                                                                                                 |  |  |  |
| Collar:         | PU leather                                                                                                                                              |  |  |  |
| Style:          | No laces, velcro                                                                                                                                        |  |  |  |
| Lining:         | Soft air mesh fabric lining for a comfort fit                                                                                                           |  |  |  |
| Shoe pads:      | Removable moulded HI-POLY insole offers superior underfoot support and cushioned comfort                                                                |  |  |  |
| Construction:   | Injection moulded                                                                                                                                       |  |  |  |
| Height:         | Low ankle                                                                                                                                               |  |  |  |
| Size:           | 36-47                                                                                                                                                   |  |  |  |
| Standard:       | CE EN ISO 20345 SB-P SRC or others                                                                                                                      |  |  |  |
| Guarantee:      | 6 months The sole is not broken from the middle or pulled off within six month after the goods getting to destination port. No guarantee for the upper. |  |  |  |
| Function:       | Slip/ oil/ acid/ petrol/ chemical/ impact/ puncture resistant, shock absorption, anti static.                                                           |  |  |  |
| Package:        | 1 pair per color box, 10 pairs per carton. Carton size: 58.5 x 40 x 32.5 cm                                                                             |  |  |  |