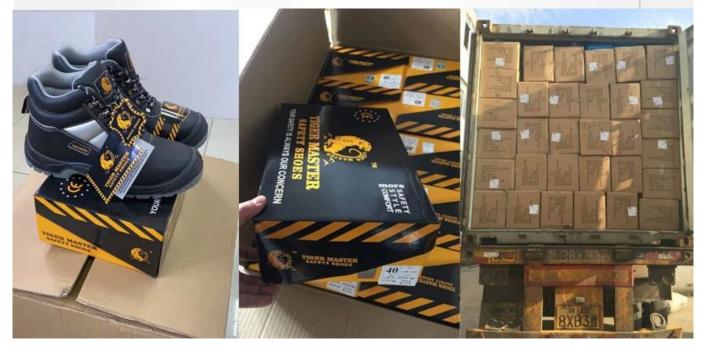

>The sole is not broken from the middle or pulled off within six month after the<br>goods getting to destination port. No guarantee for the upper. |
| Function:                      | Slip/ oil/ acid/ petrol/ chemical/ impact/ puncture resistant, shock absorption, anti static.                                                                 |
| Package:                       | 1 pair per color box, 10 pairs per carton. Carton size: 58.5 x 40 x 32.5 cm                                                                                   |
| Load quantity of<br>Container: | 3300pairs /1x20' container<br>6600pairs /1x40' container                                                                                                      |

## **PRODUCT PICTURES**

#### **TIGER MASTER**







# PACKING



### **COMPANY INFORMATION**

## TIGER MASTER

Tiger Master is safety shoes and PVC rain boots manufacturer. We have been qualified ISO 9001:2015 quality management system. Also, some of our hot sale models have qualified CE ENISO 20345:2011 and ASTM F2413-18. Meanwhile, we are also a professional brand for **PPE** (**Personal protective equipment**), especially in the fields of safety gloves, working garments, helmets, safety vest, ear muff/plug, safety harness, rain coat/suit etc.

Thank you for your interest of Tiger Master, hope you can find the products you want and start our business cooperation. If you need more information, please do not hesitate to contact us, we are always ready here.



#### **TIGER MASTER OFFICE SHOW**



#### **TIGER MASTER SAMPLE ROOM**



## **SAFETY SHOES