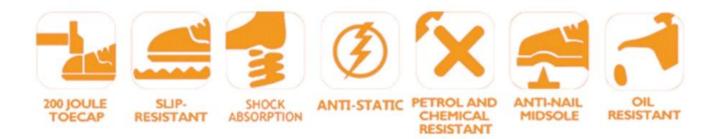

2. Steel toe cap and steel fiber mid-sole that meets CE standards. To protect your feet toe without hazard. To protect your feet without puncture by nail or sharp objects.

3. Removable metatomical HI-POLY footbed provides long-lasting underfoot support and comfort.

4. Slip-resistant PU outsole meets CE EN ISO 20345:2011 Non-Slip Testing Standards.

5. Made by microfiber leather upper, Comfortable, highly flexible, breathable anti dust and wind.

6. Injection moulded construction, Stable quality, fast speed, environmental protection.

7. Safety Shoes Catagory:

**OB:** Non-Safety, **SB:** With Steel Toe Only, **SBP:** With Steel Toe and Steel mid-sole **S1:** SB+Anti-static, **S1P:** S1+Steel Plate, **S2:** S1+Water Proof, **S3:** S1P+Water Proof

8. Tiger master safety shoes are used for workers to prevent the hurt from jobs. Your safety is always our concern!

| Item No:                       | TM075W                                                                                                                                                        |
|--------------------------------|---------------------------------------------------------------------------------------------------------------------------------------------------------------|
| Upper and Sole:                | Upper: Microfiber leather, Sole: PU dual density                                                                                                              |
| Toe:                           | 1. Steel toe cap to be impact resistant 200 joules.                                                                                                           |
|                                | 2. non is also provided.                                                                                                                                      |
| Midsole :                      | 1. Steel mid-sole to be puncture resistant 1100 newtons.                                                                                                      |
|                                | 2. non is also provided                                                                                                                                       |
| Collar:                        | PU leather                                                                                                                                                    |
| Style:                         | No laces, velcro                                                                                                                                              |
| Lining:                        | Soft air mesh fabric lining for a comfort fit                                                                                                                 |
| Shoe pads:                     | Removable moulded HI-POLY insole offers superior underfoot support and cushioned comfort                                                                      |
| Construction:                  | Injection moulded                                                                                                                                             |
| Height:                        | Low ankle                                                                                                                                                     |
| Size:                          | 36-47                                                                                                                                                         |
| Standard:                      | CE EN ISO 20345 SB-P SRC or others                                                                                                                            |
| Guarantee:                     | 6 months<br>The sole is not broken from the middle or pulled off within six month after the<br>goods getting to destination port. No guarantee for the upper. |
| Function:                      | Slip/ oil/ acid/ petrol/ chemical/ impact/ puncture resistant, shock absorption, anti static.                                                                 |
| Package:                       | 1 pair per color box, 10 pairs per carton. Carton size: 58.5 x 40 x 32.5 cm                                                                                   |
| Load quantity of<br>Container: | 3300pairs /1x20' container<br>6600pairs /1x40' container                                                                                                      |