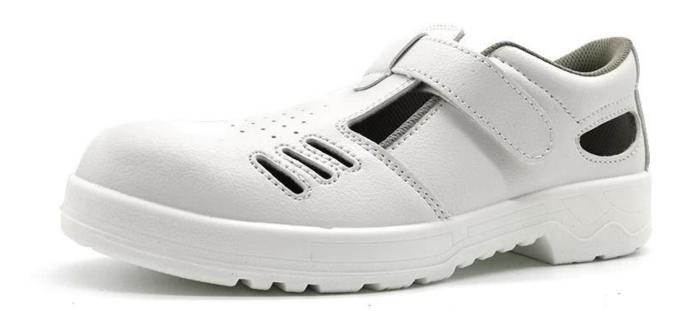

| 6 months<br>The sole is not broken from the middle or pulled off within six month after the<br>goods getting to destination port. No guarantee for the upper. |
| Function:                      | Slip/ oil/ acid/ petrol/ chemical/ impact/ puncture resistant, shock absorption, anti static.                                                                 |
| Package:                       | 1 pair per color box, 10 pairs per carton. Carton size: 58.5 x 40 x 32.5 cm                                                                                   |
| Load quantity of<br>Container: | 3300pairs /1x20' container<br>6600pairs /1x40' container                                                                                                      |

## **PRODUCT PICTURES**

#### **TIGER MASTER**







# PACKING



### **COMPANY INFORMATION**

## TIGER MASTER

Tiger Master is safety shoes and PVC rain boots manufacturer. We have been qualified ISO 9001:2015 quality management system. Also, some of our hot sale models have qualified CE ENISO 20345:2011 and ASTM F2413-18. Meanwhile, we are also a professional brand for **PPE** (**Personal protective equipment**), especially in the fields of safety gloves, working garments, helmets, safety vest, ear muff/plug, safety harness, rain coat/suit etc.

Thank you for your interest of Tiger Master, hope you can find the products you want and start our business cooperation. If you need more information, please do not hesitate to contact us, we are always ready here.



#### **TIGER MASTER OFFICE SHOW**



#### **TIGER MASTER SAMPLE ROOM**



##