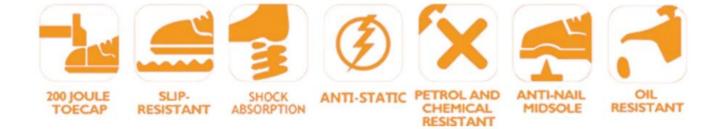

2. Steel toe cap and steel fiber mid-sole that meets CE standards. To protect your feet toe without hazard. To protect your feet without puncture by nail or sharp objects.

3. Removable metatomical HI-POLY footbed provides long-lasting underfoot support and comfort.

4. Slip-resistant PU outsole meets CE EN ISO 20345:2011 Non-Slip Testing Standards.

5. Made by corrected split cow leather upper, Comfortable, highly flexible, breathable anti dust and wind.

6. Injection moulded construction, Stable quality, fast speed, environmental protection.

8. Tiger master safety shoes are used for workers to prevent the hurt from jobs. Your safety is always our concern!

| Item No:        | TM077L                                                                                                                                                        |
|-----------------|---------------------------------------------------------------------------------------------------------------------------------------------------------------|
| Upper and Sole: | Upper: corrected split cow leather, Sole: PU<br>dual density                                                                                                  |
| Toe:            | 1. Steel toe cap to be impact resistant 200 joules.                                                                                                           |
|                 | 2. non is also provided.                                                                                                                                      |
| Midsole :       | 1. Steel mid-sole to be puncture resistant 1100 newtons.                                                                                                      |
|                 | 2. non is also provided                                                                                                                                       |
| Collar:         | PU leather                                                                                                                                                    |
| Tongue:         | PU leather                                                                                                                                                    |
| Lining:         | Soft air mesh fabric lining for a comfort fit                                                                                                                 |
| Shoe pads:      | Removable moulded HI-POLY insole offers superior underfoot support and cushioned comfort                                                                      |
| Construction:   | Injection moulded                                                                                                                                             |
| Height:         | Low ankle                                                                                                                                                     |
| Size:           | 36-41                                                                                                                                                         |
| Standard:       | CE EN ISO 20345 SB-P SRC or others                                                                                                                            |
| Guarantee:      | 6 months<br>The sole is not broken from the middle or pulled off within six month after the<br>goods getting to destination port. No guarantee for the upper. |
| Function:       | Slip/ oil/ acid/ petrol/ chemical/ impact/ puncture resistant, shock absorption, anti static.                                                                 |
| Package:        | 1 pair per color box, 10 pairs per carton. Carton size: $58.5 \times 40 \times 32.5$ cm                                                                       |