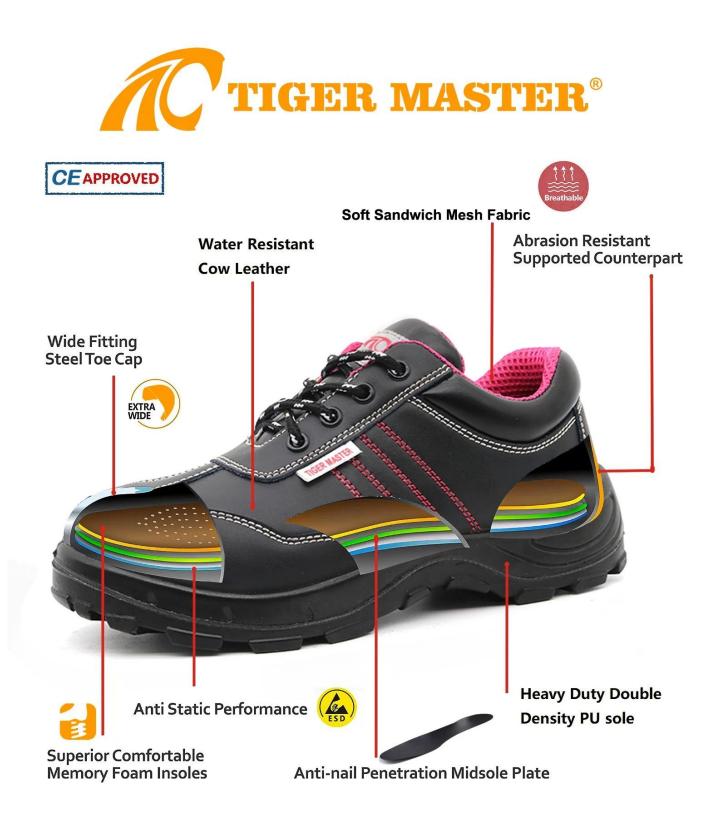

2. Steel toe cap and steel fiber mid-sole that meets CE standards. To protect your feet toe without hazard. To protect your feet without puncture by nail or sharp objects.

3. Removable metatomical HI-POLY footbed provides long-lasting underfoot support and comfort.

4. Slip-resistant PU outsole meets CE EN ISO 20345:2011 Non-Slip Testing Standards.

5. Made by corrected split cow leather upper, Comfortable, highly flexible, breathable anti dust and wind.

6. Injection moulded construction, Stable quality, fast speed, environmental protection.

8. Tiger master safety shoes are used for workers to prevent the hurt from jobs. Your safety is always our concern!

| Item No:        | TM077L                                                                                                                                                        |
|-----------------|---------------------------------------------------------------------------------------------------------------------------------------------------------------|
| Upper and Sole: | Upper: corrected split cow leather, Sole: PU<br>dual density                                                                                                  |
| Toe:            | 1. Steel toe cap to be impact resistant 200 joules.                                                                                                           |
|                 | 2. non is also provided.                                                                                                                                      |
| Midsole :       | 1. Steel mid-sole to be puncture resistant 1100 newtons.                                                                                                      |
|                 | 2. non is also provided                                                                                                                                       |
| Collar:         | PU leather                                                                                                                                                    |
| Tongue:         | PU leather                                                                                                                                                    |
| Lining:         | Soft air mesh fabric lining for a comfort fit                                                                                                                 |
| Shoe pads:      | Removable moulded HI-POLY insole offers superior underfoot support and cushioned comfort                                                                      |
| Construction:   | Injection moulded                                                                                                                                             |
| Height:         | Low ankle                                                                                                                                                     |
| Size:           | 36-41                                                                                                                                                         |
| Standard:       | CE EN ISO 20345 SB-P SRC or others                                                                                                                            |
| Guarantee:      | 6 months<br>The sole is not broken from the middle or pulled off within six month after the<br>goods getting to destination port. No guarantee for the upper. |
| Function:       | Slip/ oil/ acid/ petrol/ chemical/ impact/ puncture resistant, shock absorption, anti static.                                                                 |
| Package:        | 1 pair per color box, 10 pairs per carton. Carton size: $58.5 \times 40 \times 32.5$ cm                                                                       |