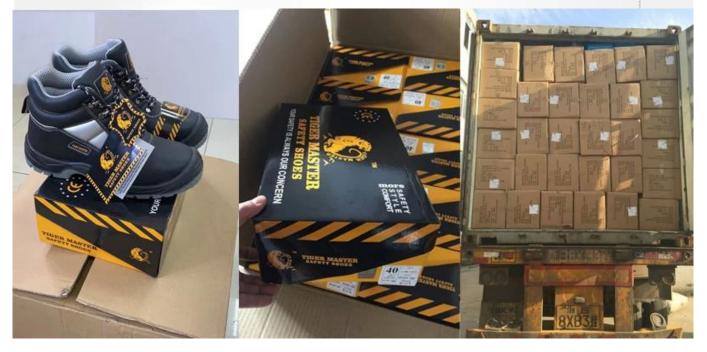

|
| Standard:       | CE EN ISO 20345 SB-P SRC or others                                                                                                                            |
| Guarantee:      | 6 months<br>The sole is not broken from the middle or pulled off within six month after the<br>goods getting to destination port. No guarantee for the upper. |
| Function:       | Slip/ oil/ acid/ petrol/ chemical/ impact/ puncture resistant, shock absorption, anti static.                                                                 |
| Package:        | 1 pair per color box, 10 pairs per carton. Carton size: $58.5 \times 40 \times 32.5$ cm                                                                       |

# **PRODUCT PICTURES**

**TIGER MASTER** 









# PACKING



## **COMPANY INFORMATION**

# TIGER MASTER

Tiger Master is safety shoes and PVC rain boots manufacturer. We have been qualified ISO 9001:2015 quality management system. Also, some of our hot sale models have qualified CE ENISO 20345:2011 and ASTM F2413-18. Meanwhile, we are also a professional brand for **PPE** (**Personal protective equipment**), especially in the fields of safety gloves, working garments, helmets, safety vest, ear muff/plug, safety harness, rain coat/suit etc.

Thank you for your interest of Tiger Master, hope you can find the products you want and start our business cooperation. If you need more information, please do not hesitate to contact us, we are always ready here.



#### **TIGER MASTER OFFICE SHOW**



#### **TIGER MASTER SAMPLE ROOM**



# **SAFETY SHOES TES