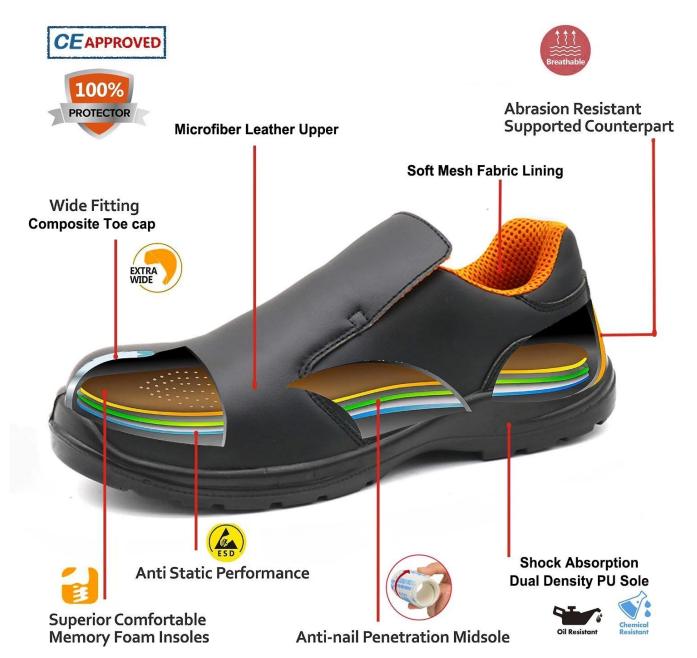

#### **TIGER MASTER**

- 1. Get the job done right in the tiger master safety shoes. These no lace safety shoes are moisturewicking lining to help keep your feet dry and a slip resistant PU sole for excellent stability.
- 2. Composite toe cap and aramid fiber mid-sole that meets CE standards. To protect your feet toe without hazard. To protect your feet without puncture by nail or sharp objects.
- 3. Removable metatomical HI-POLY footbed provides long-lasting underfoot support and comfort.
- 4. Slip-resistant PU outsole meets CE EN ISO 20345:2011 Non-Slip Testing Standards.
- 5. Made by microfiber leather upper, Comfortable, highly flexible, anti dust and wind.
- 6. Injection moulded construction, Stable quality, fast speed, environmental protection.
- 7. Safety Shoes Catagory:

OB: Non-Safety, SB: With Steel Toe Only, SBP: With Steel Toe and Steel mid-sole S1: SB+Anti-static, S1P: S1+Steel Plate, S2: S1+Water Proof, S3: S1P+Water Proof

8. Tiger master safety shoes are used for workers to prevent the hurt from jobs. Your safety is always our concern!

| Item No:                       | TM079-1                                                                                                                                                 |  |  |  |
|--------------------------------|---------------------------------------------------------------------------------------------------------------------------------------------------------|--|--|--|
| Upper and Sole:                | Upper:Microfiber leather, Sole: PU dual density                                                                                                         |  |  |  |
| Toe:                           | 1. Composite toe cap to be impact resistant 200 joules.                                                                                                 |  |  |  |
|                                | 2. non is also provided.                                                                                                                                |  |  |  |
| Midsole :                      | 1. Aramid fiber mid-sole to be puncture resistant 1100 newtons.                                                                                         |  |  |  |
|                                | 2. non is also provided                                                                                                                                 |  |  |  |
| Collar:                        | PU leather                                                                                                                                              |  |  |  |
| Lining:                        | Soft air mesh fabric lining for a comfort fit                                                                                                           |  |  |  |
| Shoe pads:                     | Removable moulded HI-POLY insole offers superior underfoot support and cushioned comfort                                                                |  |  |  |
| Construction:                  | Injection moulded                                                                                                                                       |  |  |  |
| Height:                        | Low ankle                                                                                                                                               |  |  |  |
| Size:                          | 36-47                                                                                                                                                   |  |  |  |
| Standard:                      | CE EN ISO 20345 SB-P SRC or others                                                                                                                      |  |  |  |
| Guarantee:                     | 6 months The sole is not broken from the middle or pulled off within six month after the goods getting to destination port. No guarantee for the upper. |  |  |  |
| Function:                      | Slip/ oil/ acid/ petrol/ chemical/ impact/ puncture resistant, shock absorption, anti static. lightweight.                                              |  |  |  |
| Package:                       | 1 pair per color box, 10 pairs per carton. Carton size: 58.5 x 40 x 32.5 cm                                                                             |  |  |  |
| Load quantity of<br>Container: | 3300pairs /1x20' container<br>6600pairs /1x40' container                                                                                                |  |  |  |