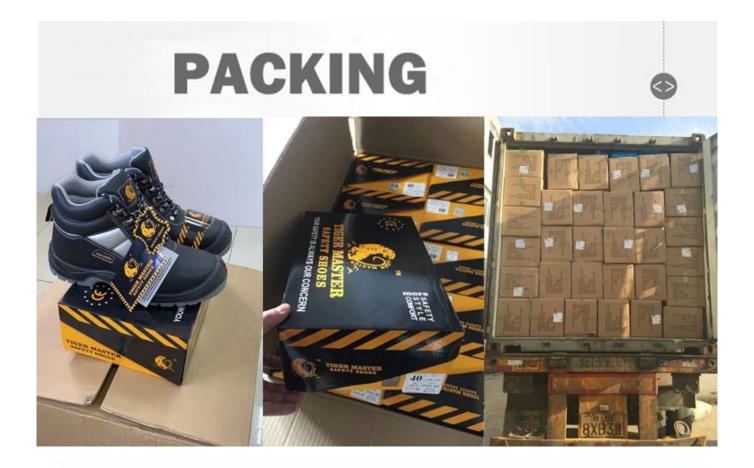

| Item No:                       | TM079-1                                                                                                                                                 |  |  |  |
|--------------------------------|---------------------------------------------------------------------------------------------------------------------------------------------------------|--|--|--|
| Upper and Sole:                | Upper:Microfiber leather, Sole: PU dual density                                                                                                         |  |  |  |
| Toe:                           | 1. Composite toe cap to be impact resistant 200 joules.                                                                                                 |  |  |  |
|                                | 2. non is also provided.                                                                                                                                |  |  |  |
| Midsole :                      | 1. Aramid fiber mid-sole to be puncture resistant 1100 newtons.                                                                                         |  |  |  |
|                                | 2. non is also provided                                                                                                                                 |  |  |  |
| Collar:                        | PU leather                                                                                                                                              |  |  |  |
| Lining:                        | Soft air mesh fabric lining for a comfort fit                                                                                                           |  |  |  |
| Shoe pads:                     | Removable moulded HI-POLY insole offers superior underfoot support and cushioned comfort                                                                |  |  |  |
| Construction:                  | Injection moulded                                                                                                                                       |  |  |  |
| Height:                        | Low ankle                                                                                                                                               |  |  |  |
| Size:                          | 36-47                                                                                                                                                   |  |  |  |
| Standard:                      | CE EN ISO 20345 SB-P SRC or others                                                                                                                      |  |  |  |
| Guarantee:                     | 6 months The sole is not broken from the middle or pulled off within six month after the goods getting to destination port. No guarantee for the upper. |  |  |  |
| Function:                      | Slip/ oil/ acid/ petrol/ chemical/ impact/ puncture resistant, shock absorption, anti static. lightweight.                                              |  |  |  |
| Package:                       | 1 pair per color box, 10 pairs per carton. Carton size: 58.5 x 40 x 32.5 cm                                                                             |  |  |  |
| Load quantity of<br>Container: | 3300pairs /1x20' container<br>6600pairs /1x40' container                                                                                                |  |  |  |