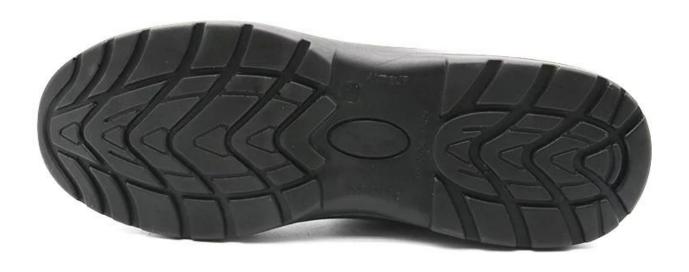

| Item No:                       | TM079-1                                                                                                                                                 |  |  |  |
|--------------------------------|---------------------------------------------------------------------------------------------------------------------------------------------------------|--|--|--|
| Upper and Sole:                | Upper:Microfiber leather, Sole: PU dual density                                                                                                         |  |  |  |
| Toe:                           | 1. Composite toe cap to be impact resistant 200 joules.                                                                                                 |  |  |  |
|                                | 2. non is also provided.                                                                                                                                |  |  |  |
| Midsole :                      | 1. Aramid fiber mid-sole to be puncture resistant 1100 newtons.                                                                                         |  |  |  |
|                                | 2. non is also provided                                                                                                                                 |  |  |  |
| Collar:                        | PU leather                                                                                                                                              |  |  |  |
| Lining:                        | Soft air mesh fabric lining for a comfort fit                                                                                                           |  |  |  |
| Shoe pads:                     | Removable moulded HI-POLY insole offers superior underfoot support and cushioned comfort                                                                |  |  |  |
| Construction:                  | Injection moulded                                                                                                                                       |  |  |  |
| Height:                        | Low ankle                                                                                                                                               |  |  |  |
| Size:                          | 36-47                                                                                                                                                   |  |  |  |
| Standard:                      | CE EN ISO 20345 SB-P SRC or others                                                                                                                      |  |  |  |
| Guarantee:                     | 6 months The sole is not broken from the middle or pulled off within six month after the goods getting to destination port. No guarantee for the upper. |  |  |  |
| Function:                      | Slip/ oil/ acid/ petrol/ chemical/ impact/ puncture resistant, shock absorption, anti static. lightweight.                                              |  |  |  |
| Package:                       | 1 pair per color box, 10 pairs per carton. Carton size: 58.5 x 40 x 32.5 cm                                                                             |  |  |  |
| Load quantity of<br>Container: | 3300pairs /1x20' container<br>6600pairs /1x40' container                                                                                                |  |  |  |

# **PRODUCT PICTURES**