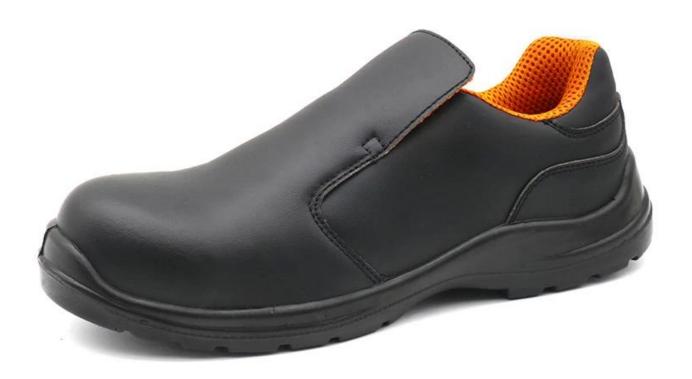

| Item No:                       | TM079-1                                                                                                                                                 |  |  |  |
|--------------------------------|---------------------------------------------------------------------------------------------------------------------------------------------------------|--|--|--|
| Upper and Sole:                | Upper:Microfiber leather, Sole: PU dual density                                                                                                         |  |  |  |
| Toe:                           | 1. Composite toe cap to be impact resistant 200 joules.                                                                                                 |  |  |  |
|                                | 2. non is also provided.                                                                                                                                |  |  |  |
| Midsole :                      | 1. Aramid fiber mid-sole to be puncture resistant 1100 newtons.                                                                                         |  |  |  |
|                                | 2. non is also provided                                                                                                                                 |  |  |  |
| Collar:                        | PU leather                                                                                                                                              |  |  |  |
| Lining:                        | Soft air mesh fabric lining for a comfort fit                                                                                                           |  |  |  |
| Shoe pads:                     | Removable moulded HI-POLY insole offers superior underfoot support and cushioned comfort                                                                |  |  |  |
| Construction:                  | Injection moulded                                                                                                                                       |  |  |  |
| Height:                        | Low ankle                                                                                                                                               |  |  |  |
| Size:                          | 36-47                                                                                                                                                   |  |  |  |
| Standard:                      | CE EN ISO 20345 SB-P SRC or others                                                                                                                      |  |  |  |
| Guarantee:                     | 6 months The sole is not broken from the middle or pulled off within six month after the goods getting to destination port. No guarantee for the upper. |  |  |  |
| Function:                      | Slip/ oil/ acid/ petrol/ chemical/ impact/ puncture resistant, shock absorption, anti static. lightweight.                                              |  |  |  |
| Package:                       | 1 pair per color box, 10 pairs per carton. Carton size: 58.5 x 40 x 32.5 cm                                                                             |  |  |  |
| Load quantity of<br>Container: | 3300pairs /1x20' container<br>6600pairs /1x40' container                                                                                                |  |  |  |

# **PRODUCT PICTURES**