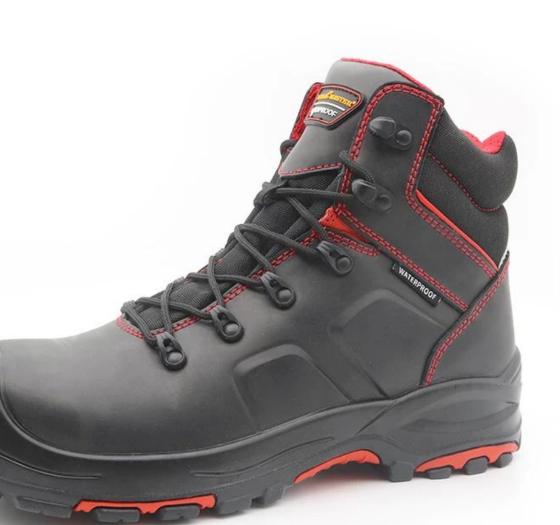

#### **Product Description**

- The Tiger master safety boots is an updated style that providing improved fit and comfortability. This lace-up safety shoe also features superior work protection, a slip-resistant rubber outsole for excellent stability.
- Mesh and moisture-wicking textile linings & waterproof socks inside, 100% waterproof.
- Removable metatomical HI-POLY or PU footbed provides long-lasting underfoot support and comfort.
- Composite toe cap for safety shoes to be impact resistant 200 joules. To protect your feet toe without hazard.
- Non-metallic anti-penetration insoles insert the safety shoes to be puncture resistant 1100 newtons. To protect your feet without puncture by nail or sharp objects.
- Made by split crazy horse leather upper, Comfortable, highly flexible, anti dust and wind.
- Injection moulded construction, Stable quality, fast speed, environmental protection.
- Safety Shoes Catagory:
- OB: Non-Safety, SB: With Steel Toe Only, SBP: With Steel Toe and Steel mid-sole
   S1: SB+Anti-static, S1P: S1+Steel Plate, S2: S1+Water Proof, S3: S1P+Water Proof
- Tiger master safety shoes are used for workers to prevent the hurt from jobs. Your safety is always our concern!

| Item No:        | TM107                                                                                                                                                   |  |  |  |  |
|-----------------|---------------------------------------------------------------------------------------------------------------------------------------------------------|--|--|--|--|
| Upper and Sole: | Upper: Split crazy horse leather; Sole: PU/ Rubber                                                                                                      |  |  |  |  |
| Toe:            | 1. Composite toe cap to be impact resistant 200 joules.                                                                                                 |  |  |  |  |
|                 | 2. non is also provided.                                                                                                                                |  |  |  |  |
| Midsole :       | 1. Non-metallic anti-penetration insoles to be puncture resistant 1100 newtons.                                                                         |  |  |  |  |
|                 | 2. non is also provided                                                                                                                                 |  |  |  |  |
| Collar:         | High density fabric                                                                                                                                     |  |  |  |  |
| Tongue:         | High density fabric                                                                                                                                     |  |  |  |  |
| Lining:         | Soft mesh fabric lining & waterproof socks inside                                                                                                       |  |  |  |  |
| Shoe pads:      | Removable moulded PU or HI-<br>POLY insole offers superior underfoot support and cushioned comfort                                                      |  |  |  |  |
| Construction:   | Injection moulded                                                                                                                                       |  |  |  |  |
| Height:         | High ankle                                                                                                                                              |  |  |  |  |
| Size:           | 36-47                                                                                                                                                   |  |  |  |  |
| Standard:       | CE EN ISO 20345 S3 SRC or others                                                                                                                        |  |  |  |  |
| Guarantee:      | 6 months The sole is not broken from the middle or pulled off within six month after the goods getting to destination port. No guarantee for the upper. |  |  |  |  |
| Function:       | 100% waterproof, HRO, slip/ oil/ acid/ petrol/ chemical/ impact/ puncture resistant, shock absorption, anti static                                      |  |  |  |  |
| Package:        | 1 pair per color box, 10 pairs per carton. Carton size: 59 x 44 x 33 cm                                                                                 |  |  |  |  |

### **Product Pictures**