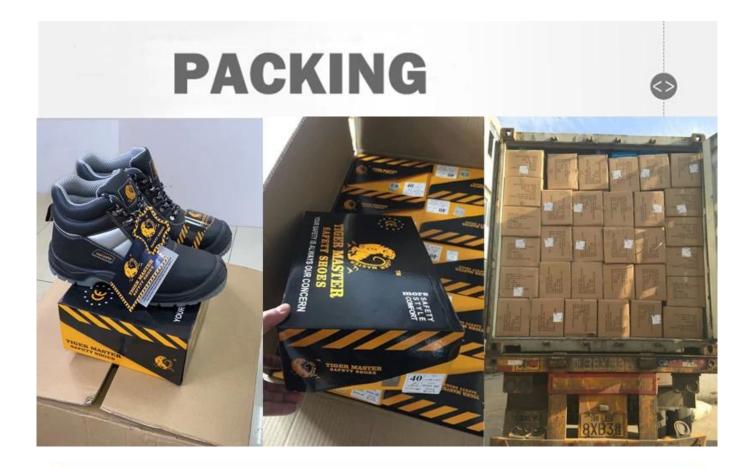

Load quantity of Container:

3200pairs /1x20' container 6400pairs /1x40' container