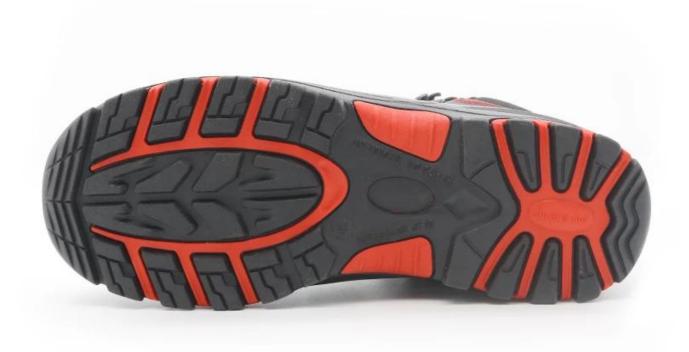

#### **Product Description**

- The Tiger master safety boots is an updated style that providing improved fit and comfortability. This lace-up safety shoe also features superior work protection, a slip-resistant rubber outsole for excellent stability.
- Mesh and moisture-wicking textile linings & waterproof socks inside, 100% waterproof.
- Removable metatomical HI-POLY or PU footbed provides long-lasting underfoot support and comfort.
- Composite toe cap for safety shoes to be impact resistant 200 joules. To protect your feet toe without hazard.
- Non-metallic anti-penetration insoles insert the safety shoes to be puncture resistant 1100 newtons. To protect your feet without puncture by nail or sharp objects.
- Made by split crazy horse leather upper, Comfortable, highly flexible, anti dust and wind.
- Injection moulded construction, Stable quality, fast speed, environmental protection.
- Safety Shoes Catagory:
- OB: Non-Safety, SB: With Steel Toe Only, SBP: With Steel Toe and Steel mid-sole
   S1: SB+Anti-static, S1P: S1+Steel Plate, S2: S1+Water Proof, S3: S1P+Water Proof
- Tiger master safety shoes are used for workers to prevent the hurt from jobs. Your safety is always our concern!

| Item No:        | TM107                                                                                                                                                   |  |  |  |  |
|-----------------|---------------------------------------------------------------------------------------------------------------------------------------------------------|--|--|--|--|
| Upper and Sole: | Upper: Split crazy horse leather; Sole: PU/ Rubber                                                                                                      |  |  |  |  |
| Toe:            | 1. Composite toe cap to be impact resistant 200 joules.                                                                                                 |  |  |  |  |
|                 | 2. non is also provided.                                                                                                                                |  |  |  |  |
| Midsole :       | 1. Non-metallic anti-penetration insoles to be puncture resistant 1100 newtons.                                                                         |  |  |  |  |
|                 | 2. non is also provided                                                                                                                                 |  |  |  |  |
| Collar:         | High density fabric                                                                                                                                     |  |  |  |  |
| Tongue:         | High density fabric                                                                                                                                     |  |  |  |  |
| Lining:         | Soft mesh fabric lining & waterproof socks inside                                                                                                       |  |  |  |  |
| Shoe pads:      | Removable moulded PU or HI-<br>POLY insole offers superior underfoot support and cushioned comfort                                                      |  |  |  |  |
| Construction:   | Injection moulded                                                                                                                                       |  |  |  |  |
| Height:         | High ankle                                                                                                                                              |  |  |  |  |
| Size:           | 36-47                                                                                                                                                   |  |  |  |  |
| Standard:       | CE EN ISO 20345 S3 SRC or others                                                                                                                        |  |  |  |  |
| Guarantee:      | 6 months The sole is not broken from the middle or pulled off within six month after the goods getting to destination port. No guarantee for the upper. |  |  |  |  |
| Function:       | 100% waterproof, HRO, slip/ oil/ acid/ petrol/ chemical/ impact/ puncture resistant, shock absorption, anti static                                      |  |  |  |  |
| Package:        | 1 pair per color box, 10 pairs per carton. Carton size: 59 x 44 x 33 cm                                                                                 |  |  |  |  |

### **Product Pictures**