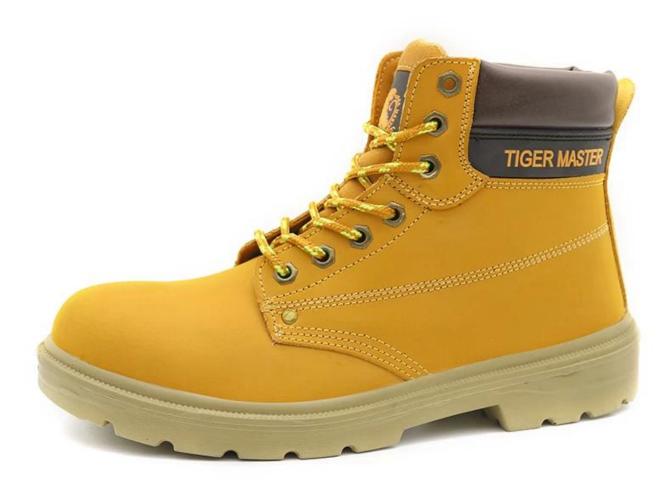

### **TIGER MASTER**

1. Get the job done right in the tiger master safety shoes. These safety shoes are constructed with a laceup closure, steel safety toe, moisture-wicking lining to help keep your feet dry and a slip resistant PU sole for traction and ultimate versatility.

2. Steel toe cap and steel mid-sole that meets CE standards. To protect your feet toe without hazard. To protect your feet without puncture by nail or sharp objects.

3. Removable metatomical EVA footbed provides long-lasting underfoot support and comfort.

- 4. Slip-resistant PU outsole meets CE EN ISO 20345:2011 Non-Slip Testing Standards.
- 5. Made by corrected split cow leather upper, Comfortable, highly flexible, anti dust and wind.
- 6. Injection moulded construction, Stable quality, fast speed, environmental protection.
- 7. Safety Shoes Catagory:

| Item No:         | TM111                                                                                                                                                         |
|------------------|---------------------------------------------------------------------------------------------------------------------------------------------------------------|
| Upper and Sole:  | Upper: Corrected split cow leather; Sole:<br>PU/ PU dual density sole                                                                                         |
| Toe:             | 1. Steel toe cap to be impact resistant.                                                                                                                      |
|                  | 2. non is also provided.                                                                                                                                      |
| Midsole :        | 1. Steel mid-sole to be puncture resistant.                                                                                                                   |
|                  | 2. non is also provided                                                                                                                                       |
| Collar & Tongue: | PU artificial leather                                                                                                                                         |
| Style:           | Lace-up                                                                                                                                                       |
| Lining:          | Soft air mesh fabric lining for a comfort fit                                                                                                                 |
| Shoe pads:       | Removable moulded EVA<br>insole offers superior underfoot support and cushioned comfort                                                                       |
| Construction:    | Injection moulded                                                                                                                                             |
| Height:          | Middle cut                                                                                                                                                    |
| Size:            | 36-47                                                                                                                                                         |
| Standard:        | CE EN ISO 20345 Sb-P SRC or others                                                                                                                            |
| Guarantee:       | 6 months<br>The sole is not broken from the middle or pulled off within six month after the goods<br>getting to destination port. No guarantee for the upper. |
| Function:        | Slip/ oil/ acid/ petrol/ chemical/ impact/ puncture resistant, shock absorption, anti static and water proof available                                        |
| Package:         | 1 pair per color box, 10 pairs per carton. Carton size: 59 x 44 x 33 cm                                                                                       |