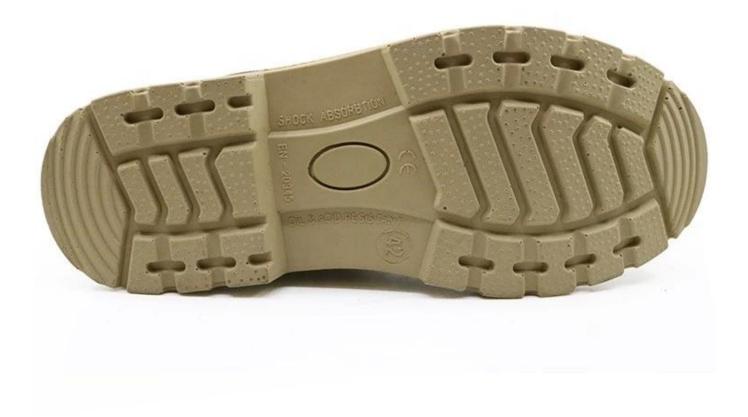

- 4. Slip-resistant PU outsole meets CE EN ISO 20345:2011 Non-Slip Testing Standards.
- 5. Made by corrected split cow leather upper, Comfortable, highly flexible, anti dust and wind.
- 6. Injection moulded construction, Stable quality, fast speed, environmental protection.
- 7. Safety Shoes Catagory:

**OB:** Non-Safety, **SB:** With Steel Toe Only, **SBP:** With Steel Toe and Steel mid-sole **S1:** SB+Anti-static, **S1P:** S1+Steel Plate, **S2:** S1+Water Proof, **S3:** S1P+Water Proof

8. Tiger master safety shoes are used for workers to prevent the hurt from jobs. Your safety is always our concern!

| Item No:         | TM111                                                                                                                                                         |
|------------------|---------------------------------------------------------------------------------------------------------------------------------------------------------------|
| Upper and Sole:  | Upper: Corrected split cow leather; Sole:<br>PU/ PU dual density sole                                                                                         |
| Toe:             | 1. Steel toe cap to be impact resistant.                                                                                                                      |
|                  | 2. non is also provided.                                                                                                                                      |
| Midsole :        | 1. Steel mid-sole to be puncture resistant.                                                                                                                   |
|                  | 2. non is also provided                                                                                                                                       |
| Collar & Tongue: | PU artificial leather                                                                                                                                         |
| Style:           | Lace-up                                                                                                                                                       |
| Lining:          | Soft air mesh fabric lining for a comfort fit                                                                                                                 |
| Shoe pads:       | Removable moulded EVA<br>insole offers superior underfoot support and cushioned comfort                                                                       |
| Construction:    | Injection moulded                                                                                                                                             |
| Height:          | Middle cut                                                                                                                                                    |
| Size:            | 36-47                                                                                                                                                         |
| Standard:        | CE EN ISO 20345 Sb-P SRC or others                                                                                                                            |
| Guarantee:       | 6 months<br>The sole is not broken from the middle or pulled off within six month after the goods<br>getting to destination port. No guarantee for the upper. |
| Function:        | Slip/ oil/ acid/ petrol/ chemical/ impact/ puncture resistant, shock absorption, anti static and water proof available                                        |
| Package:         | 1 pair per color box, 10 pairs per carton. Carton size: 59 x 44 x 33 cm                                                                                       |