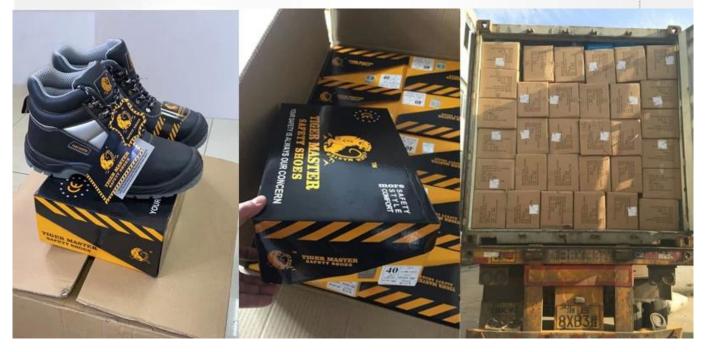

# PACKING

| Item No:         | TM111                                                                                                                                                         |
|------------------|---------------------------------------------------------------------------------------------------------------------------------------------------------------|
| Upper and Sole:  | Upper: Corrected split cow leather; Sole:<br>PU/ PU dual density sole                                                                                         |
| Toe:             | 1. Steel toe cap to be impact resistant.                                                                                                                      |
|                  | 2. non is also provided.                                                                                                                                      |
| Midsole :        | 1. Steel mid-sole to be puncture resistant.                                                                                                                   |
|                  | 2. non is also provided                                                                                                                                       |
| Collar & Tongue: | PU artificial leather                                                                                                                                         |
| Style:           | Lace-up                                                                                                                                                       |
| Lining:          | Soft air mesh fabric lining for a comfort fit                                                                                                                 |
| Shoe pads:       | Removable moulded EVA<br>insole offers superior underfoot support and cushioned comfort                                                                       |
| Construction:    | Injection moulded                                                                                                                                             |
| Height:          | Middle cut                                                                                                                                                    |
| Size:            | 36-47                                                                                                                                                         |
| Standard:        | CE EN ISO 20345 Sb-P SRC or others                                                                                                                            |
| Guarantee:       | 6 months<br>The sole is not broken from the middle or pulled off within six month after the goods<br>getting to destination port. No guarantee for the upper. |
| Function:        | Slip/ oil/ acid/ petrol/ chemical/ impact/ puncture resistant, shock absorption, anti static and water proof available                                        |
| Package:         | 1 pair per color box, 10 pairs per carton. Carton size: 59 x 44 x 33 cm                                                                                       |