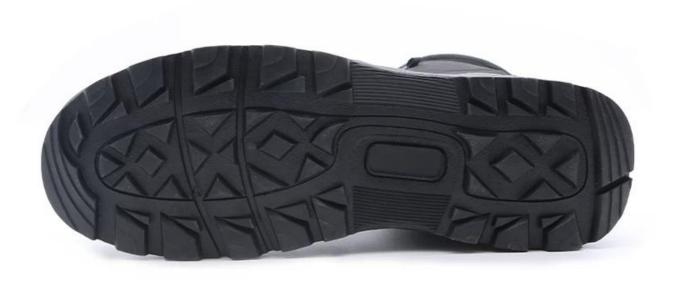

| Item No:                       | TM132                                                                                                                                                   |  |  |  |  |
|--------------------------------|---------------------------------------------------------------------------------------------------------------------------------------------------------|--|--|--|--|
| Upper and Sole:                | Upper: Corrected split cow leather and fabric; Sole: rubber sole                                                                                        |  |  |  |  |
| Toe:                           | 1. Steel toe cap to be impact resistant 200 joules.                                                                                                     |  |  |  |  |
|                                | 2. non is also provided.                                                                                                                                |  |  |  |  |
| Midsole :                      | 1. Steel mid-sole to be puncture resistant 1100 newtons.                                                                                                |  |  |  |  |
|                                | 2. non is also provided                                                                                                                                 |  |  |  |  |
| Collar:                        | Suede leather                                                                                                                                           |  |  |  |  |
| Tongue:                        | High density fabric                                                                                                                                     |  |  |  |  |
| Lining:                        | Soft air mesh fabric lining for a comfort fit                                                                                                           |  |  |  |  |
| Shoe pads:                     | Removable moulded EVA insole offers superior underfoot support and cushioned comfort                                                                    |  |  |  |  |
| Construction:                  | Cemented                                                                                                                                                |  |  |  |  |
| Height:                        | 8 inch                                                                                                                                                  |  |  |  |  |
| Size:                          | 36-47                                                                                                                                                   |  |  |  |  |
| Standard:                      | CE EN ISO 20345 SB SRC or others                                                                                                                        |  |  |  |  |
| Guarantee:                     | 6 months The sole is not broken from the middle or pulled off within six month after the goods getting to destination port. No guarantee for the upper. |  |  |  |  |
| Function:                      | Slip/ oil/ acid/ petrol/ chemical/ impact/ puncture resistant, shock absorption, durable, anti static, wate proof available                             |  |  |  |  |
| Package:                       | 1 pair per color box, 10 pairs per carton. Carton size: 59 x 44 x 33 cm                                                                                 |  |  |  |  |
| Load quantity of<br>Container: | 3200pairs /1x20' container<br>6400pairs /1x40' container                                                                                                |  |  |  |  |

### **PRODUCT PICTURES**