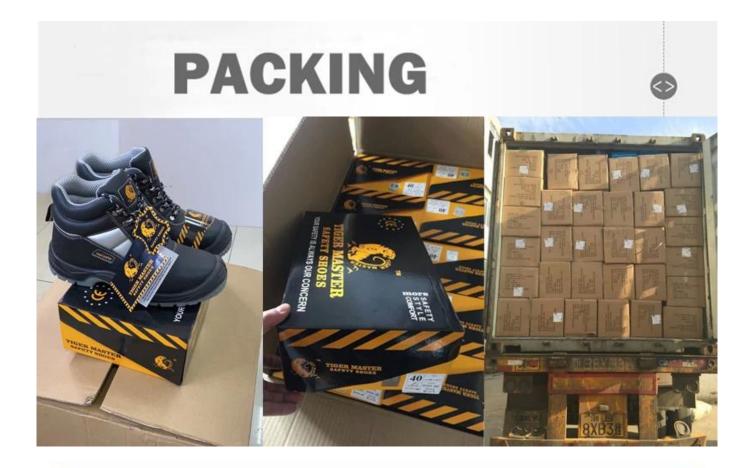

| Item No:                       | TM132                                                                                                                                                   |  |  |  |  |
|--------------------------------|---------------------------------------------------------------------------------------------------------------------------------------------------------|--|--|--|--|
| Upper and Sole:                | Upper: Corrected split cow leather and fabric; Sole: rubber sole                                                                                        |  |  |  |  |
| Toe:                           | 1. Steel toe cap to be impact resistant 200 joules.                                                                                                     |  |  |  |  |
|                                | 2. non is also provided.                                                                                                                                |  |  |  |  |
| Midsole :                      | 1. Steel mid-sole to be puncture resistant 1100 newtons.                                                                                                |  |  |  |  |
|                                | 2. non is also provided                                                                                                                                 |  |  |  |  |
| Collar:                        | Suede leather                                                                                                                                           |  |  |  |  |
| Tongue:                        | High density fabric                                                                                                                                     |  |  |  |  |
| Lining:                        | Soft air mesh fabric lining for a comfort fit                                                                                                           |  |  |  |  |
| Shoe pads:                     | Removable moulded EVA insole offers superior underfoot support and cushioned comfort                                                                    |  |  |  |  |
| Construction:                  | Cemented                                                                                                                                                |  |  |  |  |
| Height:                        | 8 inch                                                                                                                                                  |  |  |  |  |
| Size:                          | 36-47                                                                                                                                                   |  |  |  |  |
| Standard:                      | CE EN ISO 20345 SB SRC or others                                                                                                                        |  |  |  |  |
| Guarantee:                     | 6 months The sole is not broken from the middle or pulled off within six month after the goods getting to destination port. No guarantee for the upper. |  |  |  |  |
| Function:                      | Slip/ oil/ acid/ petrol/ chemical/ impact/ puncture resistant, shock absorption, durable, anti static, wate proof available                             |  |  |  |  |
| Package:                       | 1 pair per color box, 10 pairs per carton. Carton size: 59 x 44 x 33 cm                                                                                 |  |  |  |  |
| Load quantity of<br>Container: | 3200pairs /1x20' container<br>6400pairs /1x40' container                                                                                                |  |  |  |  |