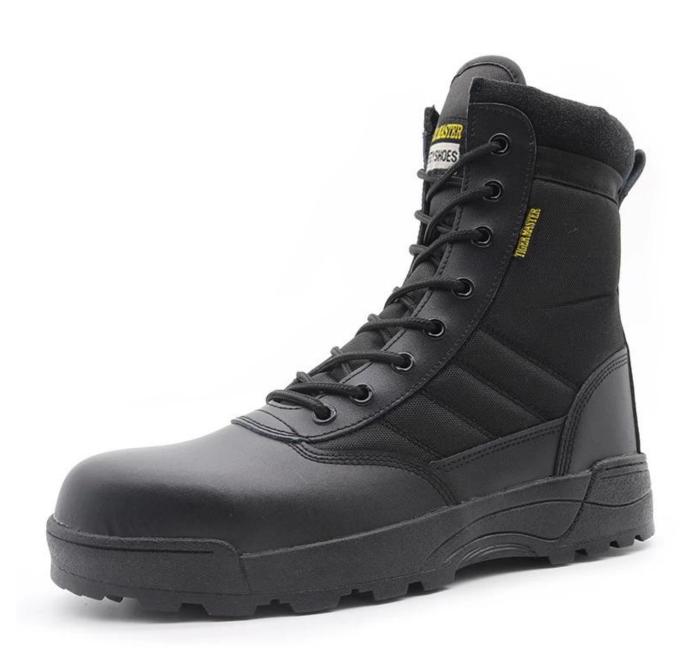

| Item No:                       | TM132                                                                                                                                                   |  |  |  |  |
|--------------------------------|---------------------------------------------------------------------------------------------------------------------------------------------------------|--|--|--|--|
| Upper and Sole:                | Upper: Corrected split cow leather and fabric; Sole: rubber sole                                                                                        |  |  |  |  |
| Toe:                           | 1. Steel toe cap to be impact resistant 200 joules.                                                                                                     |  |  |  |  |
|                                | 2. non is also provided.                                                                                                                                |  |  |  |  |
| Midsole :                      | 1. Steel mid-sole to be puncture resistant 1100 newtons.                                                                                                |  |  |  |  |
|                                | 2. non is also provided                                                                                                                                 |  |  |  |  |
| Collar:                        | Suede leather                                                                                                                                           |  |  |  |  |
| Tongue:                        | High density fabric                                                                                                                                     |  |  |  |  |
| Lining:                        | Soft air mesh fabric lining for a comfort fit                                                                                                           |  |  |  |  |
| Shoe pads:                     | Removable moulded EVA insole offers superior underfoot support and cushioned comfort                                                                    |  |  |  |  |
| Construction:                  | Cemented                                                                                                                                                |  |  |  |  |
| Height:                        | 8 inch                                                                                                                                                  |  |  |  |  |
| Size:                          | 36-47                                                                                                                                                   |  |  |  |  |
| Standard:                      | CE EN ISO 20345 SB SRC or others                                                                                                                        |  |  |  |  |
| Guarantee:                     | 6 months The sole is not broken from the middle or pulled off within six month after the goods getting to destination port. No guarantee for the upper. |  |  |  |  |
| Function:                      | Slip/ oil/ acid/ petrol/ chemical/ impact/ puncture resistant, shock absorption, durable, anti static, wate proof available                             |  |  |  |  |
| Package:                       | 1 pair per color box, 10 pairs per carton. Carton size: 59 x 44 x 33 cm                                                                                 |  |  |  |  |
| Load quantity of<br>Container: | 3200pairs /1x20' container<br>6400pairs /1x40' container                                                                                                |  |  |  |  |

### **PRODUCT PICTURES**