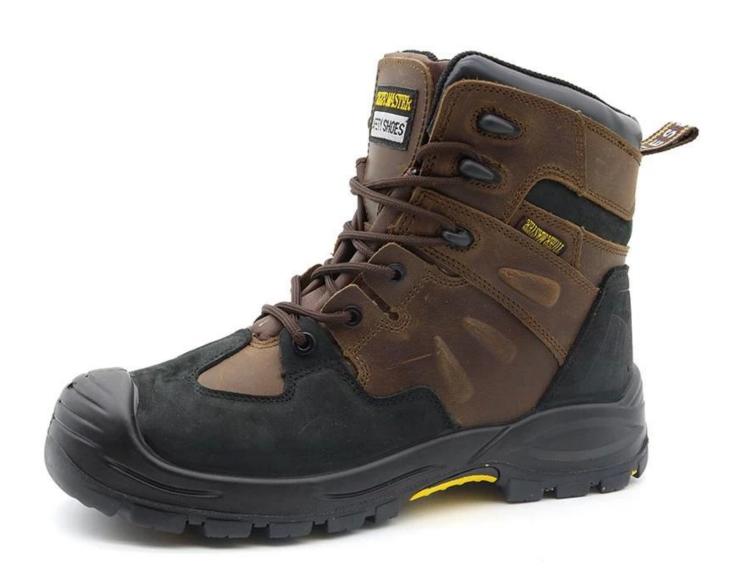

#### **Product Description**

- The Tiger master safety boots is an updated style that providing improved fit and comfortability.
   This lace-up safety shoe also features superior work protection, a slip-resistant rubber outsole for excellent stability.
- Mesh and moisture-wicking textile linings for a comfort fit.
- Removable metatomical HI-POLY footbed provides long-lasting underfoot support and comfort.
- Steel toe cap for safety shoes to be impact resistant 200 joules. To protect your feet toe without hazard.
- Steel mid plate insert the safety shoes to be puncture resistant 1100 newtons. To protect your feet without puncture by nail or sharp objects.
- Made by split crazy horse leather upper, Comfortable, highly flexible, anti dust and wind.
- Injection moulded construction, Stable quality, fast speed, environmental protection.
- Safety Shoes Catagory:
- OB: Non-Safety, SB: With Steel Toe Only, SBP: With Steel Toe and Steel mid-sole S1: SB+Anti-static, S1P: S1+Steel Plate, S2: S1+Water Proof, S3: S1P+Water Proof
- Tiger master safety shoes are used for workers to prevent the hurt from jobs. Your safety is always our concern!

| It NI -         | TM124                                                                                                                                                   |  |  |  |  |
|-----------------|---------------------------------------------------------------------------------------------------------------------------------------------------------|--|--|--|--|
| Item No:        | TM134                                                                                                                                                   |  |  |  |  |
| Upper and Sole: | Upper: Split crazy horse leather; Sole: PU/ Rubber                                                                                                      |  |  |  |  |
| Toe:            | 1. Steel toe cap to be impact resistant 200 joules.                                                                                                     |  |  |  |  |
|                 | 2. non is also provided.                                                                                                                                |  |  |  |  |
| Midsole :       | 1. Steel mid plate to be puncture resistant 1100 newtons.                                                                                               |  |  |  |  |
|                 | 2. non is also provided                                                                                                                                 |  |  |  |  |
| Collar:         | PU artificial leather                                                                                                                                   |  |  |  |  |
| Tongue:         | High density fabric & leather                                                                                                                           |  |  |  |  |
| Lining:         | Soft mesh fabric lining for a comfort fit                                                                                                               |  |  |  |  |
| Shoe pads:      | Removable moulded HI-<br>POLY insole offers superior underfoot support and cushioned comfort                                                            |  |  |  |  |
| Construction:   | Injection moulded                                                                                                                                       |  |  |  |  |
| Height:         | 6 INCH                                                                                                                                                  |  |  |  |  |
| Size:           | 36-47                                                                                                                                                   |  |  |  |  |
| Standard:       | CE EN ISO 20345 SB-P SRC or others                                                                                                                      |  |  |  |  |
| Guarantee:      | 6 months The sole is not broken from the middle or pulled off within six month after the goods getting to destination port. No guarantee for the upper. |  |  |  |  |
| Function:       | 100% waterproof, HRO, slip/ oil/ acid/ petrol/ chemical/ impact/ puncture resistant, shock absorption, anti static                                      |  |  |  |  |
| Package:        | 1 pair per color box, 10 pairs per carton. Carton size: 59 x 44 x 33 cm                                                                                 |  |  |  |  |

#### **Product Pictures**

200 JOULE TOECAP

RESISTANT

SHOCK ABSORPTION

ANTI-STATIC PETROL AND CHEMICAL RESISTANT

ANTI-NAIL MIDSOLE

OIL RESISTANT