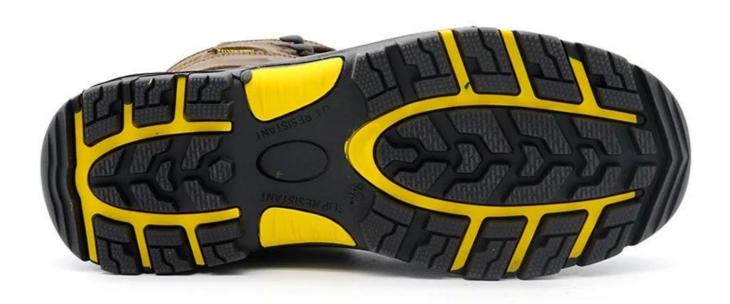

#### **Product Description**

- The Tiger master safety boots is an updated style that providing improved fit and comfortability.
   This lace-up safety shoe also features superior work protection, a slip-resistant rubber outsole for excellent stability.
- Mesh and moisture-wicking textile linings for a comfort fit.
- Removable metatomical HI-POLY footbed provides long-lasting underfoot support and comfort.
- Steel toe cap for safety shoes to be impact resistant 200 joules. To protect your feet toe without hazard.
- Steel mid plate insert the safety shoes to be puncture resistant 1100 newtons. To protect your feet without puncture by nail or sharp objects.
- Made by split crazy horse leather upper, Comfortable, highly flexible, anti dust and wind.
- Injection moulded construction, Stable quality, fast speed, environmental protection.
- Safety Shoes Catagory:
- OB: Non-Safety, SB: With Steel Toe Only, SBP: With Steel Toe and Steel mid-sole S1: SB+Anti-static, S1P: S1+Steel Plate, S2: S1+Water Proof, S3: S1P+Water Proof
- Tiger master safety shoes are used for workers to prevent the hurt from jobs. Your safety is always our concern!

| It NI -         | TM124                                                                                                                                                   |  |  |  |  |
|-----------------|---------------------------------------------------------------------------------------------------------------------------------------------------------|--|--|--|--|
| Item No:        | TM134                                                                                                                                                   |  |  |  |  |
| Upper and Sole: | Upper: Split crazy horse leather; Sole: PU/ Rubber                                                                                                      |  |  |  |  |
| Toe:            | 1. Steel toe cap to be impact resistant 200 joules.                                                                                                     |  |  |  |  |
|                 | 2. non is also provided.                                                                                                                                |  |  |  |  |
| Midsole :       | 1. Steel mid plate to be puncture resistant 1100 newtons.                                                                                               |  |  |  |  |
|                 | 2. non is also provided                                                                                                                                 |  |  |  |  |
| Collar:         | PU artificial leather                                                                                                                                   |  |  |  |  |
| Tongue:         | High density fabric & leather                                                                                                                           |  |  |  |  |
| Lining:         | Soft mesh fabric lining for a comfort fit                                                                                                               |  |  |  |  |
| Shoe pads:      | Removable moulded HI-<br>POLY insole offers superior underfoot support and cushioned comfort                                                            |  |  |  |  |
| Construction:   | Injection moulded                                                                                                                                       |  |  |  |  |
| Height:         | 6 INCH                                                                                                                                                  |  |  |  |  |
| Size:           | 36-47                                                                                                                                                   |  |  |  |  |
| Standard:       | CE EN ISO 20345 SB-P SRC or others                                                                                                                      |  |  |  |  |
| Guarantee:      | 6 months The sole is not broken from the middle or pulled off within six month after the goods getting to destination port. No guarantee for the upper. |  |  |  |  |
| Function:       | 100% waterproof, HRO, slip/ oil/ acid/ petrol/ chemical/ impact/ puncture resistant, shock absorption, anti static                                      |  |  |  |  |
| Package:        | 1 pair per color box, 10 pairs per carton. Carton size: 59 x 44 x 33 cm                                                                                 |  |  |  |  |