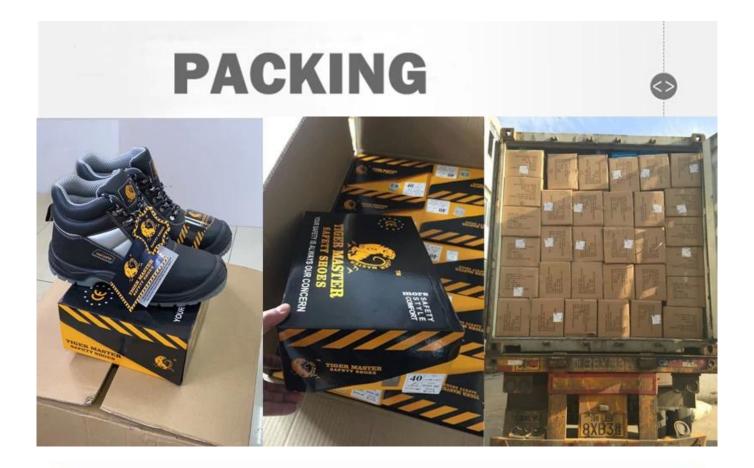

| It NI -         | TM124                                                                                                                                                   |  |  |  |  |
|-----------------|---------------------------------------------------------------------------------------------------------------------------------------------------------|--|--|--|--|
| Item No:        | TM134                                                                                                                                                   |  |  |  |  |
| Upper and Sole: | Upper: Split crazy horse leather; Sole: PU/ Rubber                                                                                                      |  |  |  |  |
| Toe:            | 1. Steel toe cap to be impact resistant 200 joules.                                                                                                     |  |  |  |  |
|                 | 2. non is also provided.                                                                                                                                |  |  |  |  |
| Midsole :       | 1. Steel mid plate to be puncture resistant 1100 newtons.                                                                                               |  |  |  |  |
|                 | 2. non is also provided                                                                                                                                 |  |  |  |  |
| Collar:         | PU artificial leather                                                                                                                                   |  |  |  |  |
| Tongue:         | High density fabric & leather                                                                                                                           |  |  |  |  |
| Lining:         | Soft mesh fabric lining for a comfort fit                                                                                                               |  |  |  |  |
| Shoe pads:      | Removable moulded HI-<br>POLY insole offers superior underfoot support and cushioned comfort                                                            |  |  |  |  |
| Construction:   | Injection moulded                                                                                                                                       |  |  |  |  |
| Height:         | 6 INCH                                                                                                                                                  |  |  |  |  |
| Size:           | 36-47                                                                                                                                                   |  |  |  |  |
| Standard:       | CE EN ISO 20345 SB-P SRC or others                                                                                                                      |  |  |  |  |
| Guarantee:      | 6 months The sole is not broken from the middle or pulled off within six month after the goods getting to destination port. No guarantee for the upper. |  |  |  |  |
| Function:       | 100% waterproof, HRO, slip/ oil/ acid/ petrol/ chemical/ impact/ puncture resistant, shock absorption, anti static                                      |  |  |  |  |
| Package:        | 1 pair per color box, 10 pairs per carton. Carton size: 59 x 44 x 33 cm                                                                                 |  |  |  |  |

Load quantity of Container:

2600pairs /1x20' container 5200pairs /1x40' container