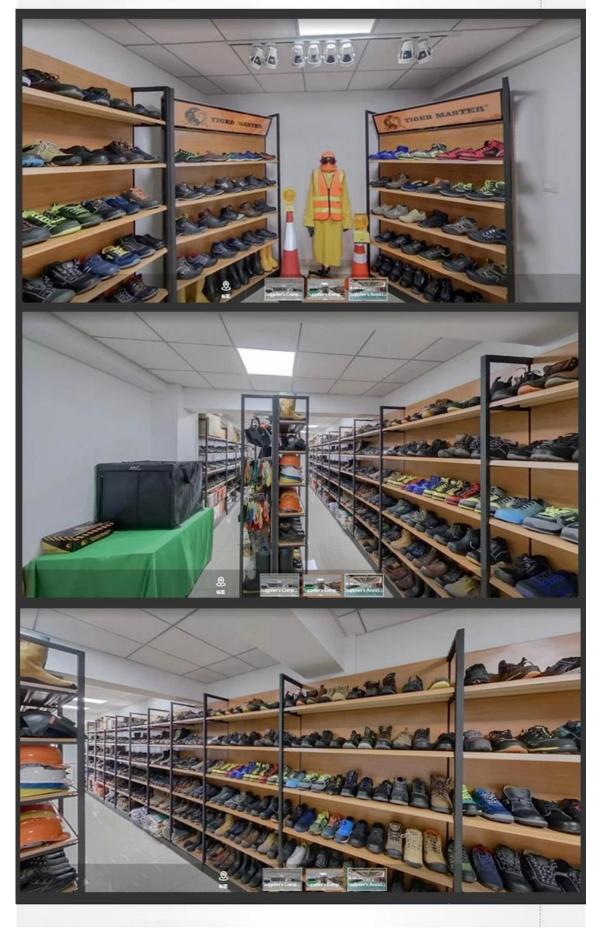

### **COMPANY INFORMATION**

#### **TIGER MASTER**

Tiger Master is safety shoes and PVC rain boots manufacturer. We have been qualified ISO 9001:2015 quality management system. Also, some of our hot sale models have qualified CE ENISO 20345:2011 and ASTM F2413-18. Meanwhile, we are also a professional brand for **PPE** (**Personal protective equipment**), especially in the fields of safety gloves, working garments, helmets, safety vest, ear muff/plug, safety harness, rain coat/suit etc.

Thank you for your interest of Tiger Master, hope you can find the products you want and start our business cooperation. If you need more information, please do not hesitate to contact us, we are always ready here.







#### **TIGER MASTER OFFICE SHOW**





#### **TIGER MASTER SAMPLE ROOM**





## **SAFETY SHOES TEST**





Toecap Test≥200 Joules



Midsole Test≥1200 Newtons



**ESD Anti-Static Test** 



Tear Strength ≥120N



Bondness Test ≥4.0N/mm



Flex Tester ≥ 36,000T

# **Production Process**



# PERSONAL PROTECTIVE EQUIPMENT WORK SAFETY SOLUTION PROVIDER

Link to PPE products website https://china-workwear.com