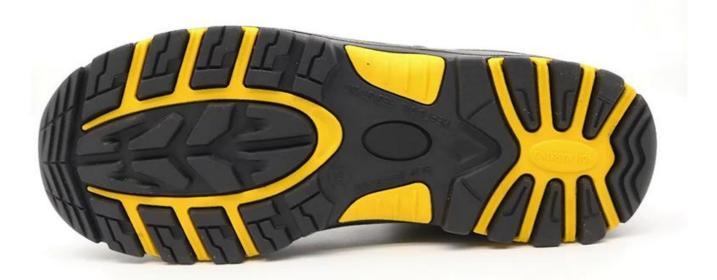

# **PU/ RUBBER Sole**

Slip-resistant RUBBER outsole meets CE EN ISO 20345:2011 Non-Slip Testing Standards.

#### Provides stronger wear-resisting, a slip-resistant PU/ RUBBER outsole for excellent stability.