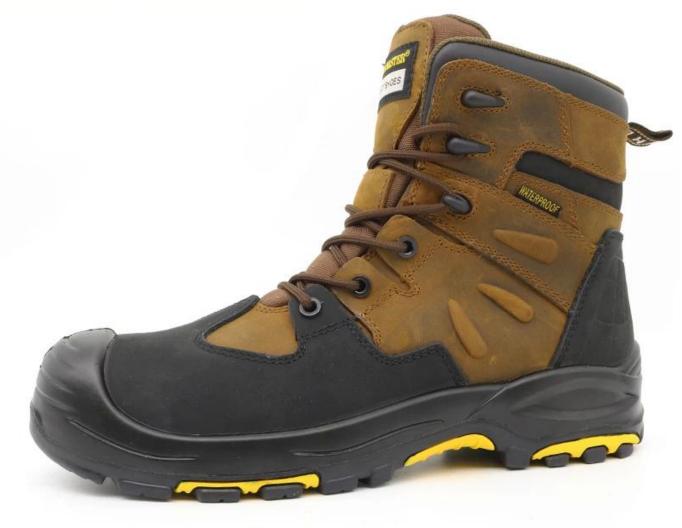

#### **Product Description**

- The Tiger master safety boots is an updated style that providing improved fit and comfortability. This lace-up safety shoe also features superior work protection, a slip-resistant rubber outsole for excellent stability.
- Mesh and moisture-wicking textile linings for a comfort fit.
- Removable metatomical HI-POLY footbed provides long-lasting underfoot support and comfort.
- Steel toe cap for safety shoes to be impact resistant 200 joules. To protect your feet toe without hazard.
- Steel mid plate insert the safety shoes to be puncture resistant 1100 newtons. To protect your feet without puncture by nail or sharp objects.
- Made by split crazy horse leather upper, Comfortable, highly flexible, anti dust and wind.
- Injection moulded construction, Stable quality, fast speed, environmental protection.
- Safety Shoes Catagory:
- OB: Non-Safety, SB: With Steel Toe Only, SBP: With Steel Toe and Steel mid-sole S1: SB+Anti-static, S1P: S1+Steel Plate, S2: S1+Water Proof, S3: S1P+Water Proof
- Tiger master safety shoes are used for workers to prevent the hurt from jobs. Your safety is always our concern!

| Item No:        | TM134                                                                                                                                                         |
|-----------------|---------------------------------------------------------------------------------------------------------------------------------------------------------------|
| Upper and Sole: | Upper: Split crazy horse leather; Sole: PU/ Rubber                                                                                                            |
| Toe:            | 1. Steel toe cap to be impact resistant 200 joules.                                                                                                           |
|                 | 2. non is also provided.                                                                                                                                      |
| Midsole :       | 1. Steel mid plate to be puncture resistant 1100 newtons.                                                                                                     |
|                 | 2. non is also provided                                                                                                                                       |
| Collar:         | PU artificial leather                                                                                                                                         |
| Tongue:         | High density fabric & leather                                                                                                                                 |
| Lining:         | Soft mesh fabric lining for a comfort fit                                                                                                                     |
| Shoe pads:      | Removable moulded HI-<br>POLY insole offers superior underfoot support and cushioned comfort                                                                  |
| Construction:   | Injection moulded                                                                                                                                             |
| Height:         | 6 INCH                                                                                                                                                        |
| Size:           | 36-47                                                                                                                                                         |
| Standard:       | CE EN ISO 20345 SB-P SRC or others                                                                                                                            |
| Guarantee:      | 6 months<br>The sole is not broken from the middle or pulled off within six month after the goods<br>getting to destination port. No guarantee for the upper. |
| Function:       | HRO,<br>slip/ oil/ acid/ petrol/ chemical/ impact/ puncture resistant, shock absorption, anti static                                                          |
| Package:        | 1 pair per color box, 10 pairs per carton. Carton size: 59 x 44 x 33 cm                                                                                       |

### **Product Pictures**

200 JOULE TOECAP

SLIP-RESISTANT SHOCK

ANTI-STATIC PETROL AND CHEMICAL RESISTANT