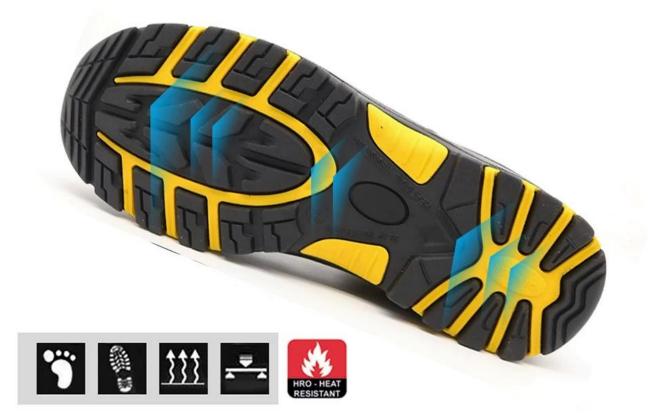

# **PU/ RUBBER Sole**

Slip-resistant RUBBER outsole meets CE EN ISO 20345:2011 Non-Slip Testing Standards.

#### Provides stronger wear-resisting, a slip-resistant PU/ RUBBER outsole for excellent stability.