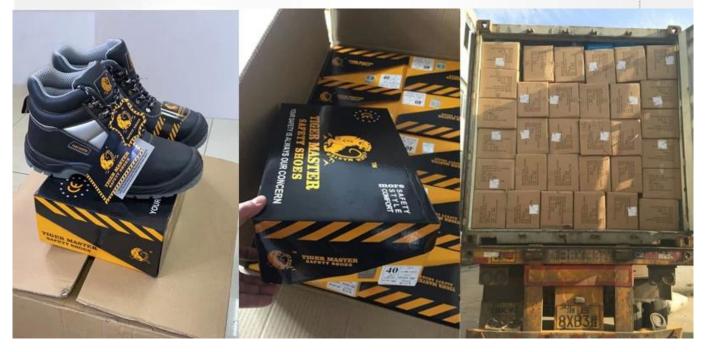

# PACKING

| Item No:        | TM134                                                                                                                                                         |
|-----------------|---------------------------------------------------------------------------------------------------------------------------------------------------------------|
| Upper and Sole: | Upper: Split crazy horse leather; Sole: PU/ Rubber                                                                                                            |
| Toe:            | 1. Steel toe cap to be impact resistant 200 joules.                                                                                                           |
|                 | 2. non is also provided.                                                                                                                                      |
| Midsole :       | 1. Steel mid plate to be puncture resistant 1100 newtons.                                                                                                     |
|                 | 2. non is also provided                                                                                                                                       |
| Collar:         | PU artificial leather                                                                                                                                         |
| Tongue:         | High density fabric & leather                                                                                                                                 |
| Lining:         | Soft mesh fabric lining for a comfort fit                                                                                                                     |
| Shoe pads:      | Removable moulded HI-<br>POLY insole offers superior underfoot support and cushioned comfort                                                                  |
| Construction:   | Injection moulded                                                                                                                                             |
| Height:         | 6 INCH                                                                                                                                                        |
| Size:           | 36-47                                                                                                                                                         |
| Standard:       | CE EN ISO 20345 SB-P SRC or others                                                                                                                            |
| Guarantee:      | 6 months<br>The sole is not broken from the middle or pulled off within six month after the goods<br>getting to destination port. No guarantee for the upper. |
| Function:       | HRO,<br>slip/ oil/ acid/ petrol/ chemical/ impact/ puncture resistant, shock absorption, anti static                                                          |
| Package:        | 1 pair per color box, 10 pairs per carton. Carton size: 59 x 44 x 33 cm                                                                                       |