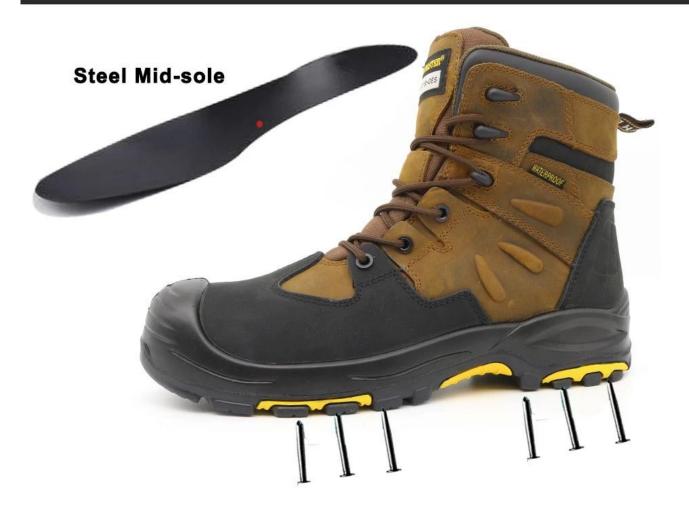

# **Puncture Proof Midsole**

Steel mid-sole puncture proof 1100 newtons, To protect your feet without puncture by nail or sharp objects.