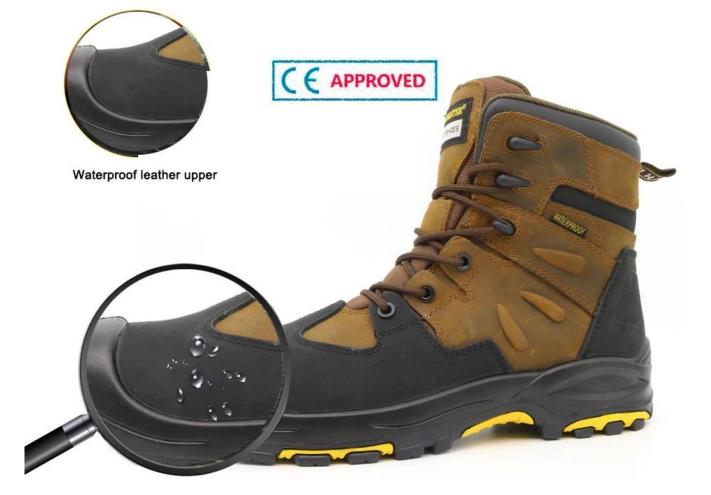

#### **Product Description**

- The Tiger master safety boots is an updated style that providing improved fit and comfortability. This lace-up safety shoe also features superior work protection, a slip-resistant rubber outsole for excellent stability.
- Mesh and moisture-wicking textile linings for a comfort fit.
- Removable metatomical HI-POLY footbed provides long-lasting underfoot support and comfort.
- Steel toe cap for safety shoes to be impact resistant 200 joules. To protect your feet toe without hazard.
- Steel mid plate insert the safety shoes to be puncture resistant 1100 newtons. To protect your feet without puncture by nail or sharp objects.
- Made by split crazy horse leather upper, Comfortable, highly flexible, anti dust and wind.
- Injection moulded construction, Stable quality, fast speed, environmental protection.
- Safety Shoes Catagory:
- OB: Non-Safety, SB: With Steel Toe Only, SBP: With Steel Toe and Steel mid-sole S1: SB+Anti-static, S1P: S1+Steel Plate, S2: S1+Water Proof, S3: S1P+Water Proof
- Tiger master safety shoes are used for workers to prevent the hurt from jobs. Your safety is always our concern!

### **Product Pictures**

200 JOULE TOECAP

SLIP-RESISTANT SHOCK

ANTI-STATIC PETROL AND CHEMICAL RESISTANT

# **PU/ RUBBER Sole**

Slip-resistant RUBBER outsole meets CE EN ISO 20345:2011 Non-Slip Testing Standards.

#### Provides stronger wear-resisting, a slip-resistant PU/ RUBBER outsole for excellent stability.