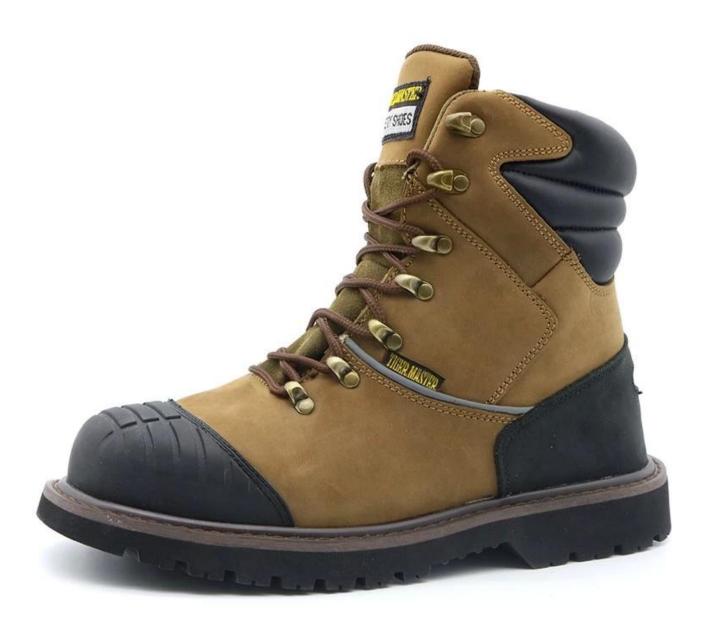

#### **Product Description**

- The Tiger master safety boots is an updated style that providing improved fit and comfortability. This lace-up work boots also features superior work protection, a slip-resistant natural rubber outsole for excellent stability.
- Mesh and moisture-wicking textile linings for a comfort fit.
- Removable metatomical HI-POLY footbed provides long-lasting underfoot support and comfort.
- Steel toe cap for safety shoes to be impact resistant 200 joules. To protect your feet toe without hazard.
- Steel mid plate insert the safety shoes to be puncture resistant 1100 newtons. To protect your feet without puncture by nail or sharp objects.
- Made by nubuck leather upper, Comfortable, highly flexible, anti dust and wind.
- Goodyear welted construction, Stable quality, traditional, environmental protection.
- Safety Shoes Catagory:
- OB: Non-Safety, SB: With Steel Toe Only, SBP: With Steel Toe and Steel mid-sole S1: SB+Anti-static, S1P: S1+Steel Plate, S2: S1+Water Proof, S3: S1P+Water Proof
- Tiger master safety shoes are used for workers to prevent the hurt from jobs. Your safety is always our concern!

| Item No:        | TM135                                                                                                                                                         |
|-----------------|---------------------------------------------------------------------------------------------------------------------------------------------------------------|
| Upper and Sole: | Upper: TPU toe part, Nubuck leather; Sole: Natural rubber                                                                                                     |
| Toe:            | 1. Steel toe cap to be impact resistant 200 joules.                                                                                                           |
|                 | 2. non is also provided.                                                                                                                                      |
| Midsole :       | 1. Steel mid plate to be puncture resistant 1100 newtons.                                                                                                     |
|                 | 2. non is also provided                                                                                                                                       |
| Collar:         | PU artificial leather                                                                                                                                         |
| Tongue:         | Genuine cow suede leather                                                                                                                                     |
| Lining:         | Soft mesh fabric lining for a comfort fit                                                                                                                     |
| Shoe pads:      | Removable moulded HI-<br>POLY insole offers superior underfoot support and cushioned comfort                                                                  |
| Construction:   | Injection moulded                                                                                                                                             |
| Height:         | 6 INCH                                                                                                                                                        |
| Size:           | 36-47                                                                                                                                                         |
| Standard:       | CE EN ISO 20345 SB-P SRC or others                                                                                                                            |
| Guarantee:      | 6 months<br>The sole is not broken from the middle or pulled off within six month after the goods<br>getting to destination port. No guarantee for the upper. |
| Function:       | 100% waterproof, HRO,<br>slip/ oil/ acid/ petrol/ chemical/ impact/ puncture resistant, shock absorption, anti static                                         |
| Package:        | 1 pair per color box, 10 pairs per carton. Carton size: 59 x 44 x 33 cm                                                                                       |

#### **Product Pictures**

200 JOULE TOECAP

SLIP-RESISTANT SHOCK

ANTI-STATIC PETROL AND CHEMICAL RESISTANT