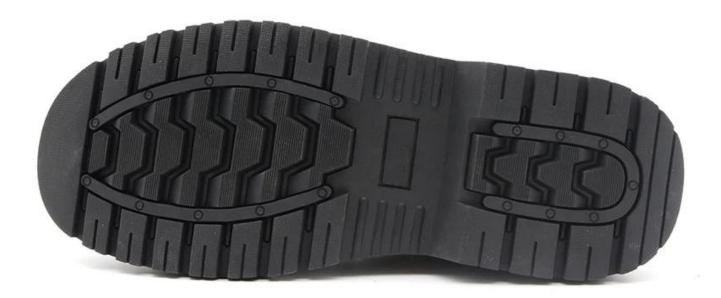

#### **Product Pictures**

200 JOULE TOECAP

SLIP-RESISTANT SHOCK

ANTI-STATIC PETROL AND CHEMICAL RESISTANT