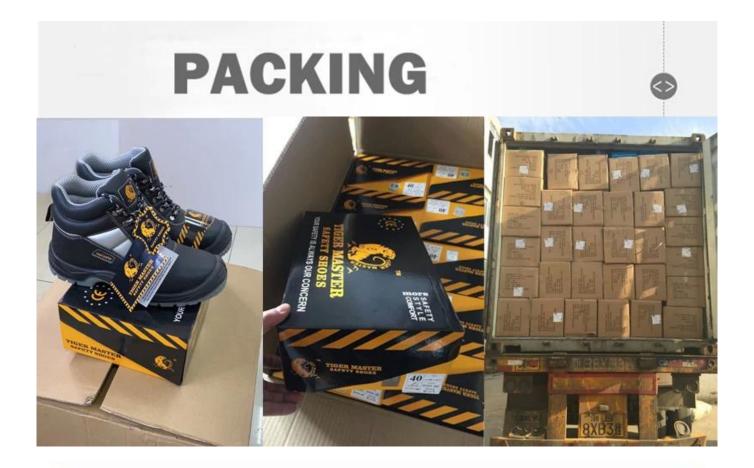

| Item No:                    | TM136                                                                                                                                                   |  |  |  |  |
|-----------------------------|---------------------------------------------------------------------------------------------------------------------------------------------------------|--|--|--|--|
| Upper and Sole:             | Upper: Genuine cow leather; Sole: PU dual density                                                                                                       |  |  |  |  |
| Toe:                        | 1. Steel toe cap to be impact resistant 200 joules.                                                                                                     |  |  |  |  |
|                             | 2. non is also provided.                                                                                                                                |  |  |  |  |
| Midsole :                   | 1. Steel mid plate to be puncture resistant 1100 newtons.                                                                                               |  |  |  |  |
|                             | 2. non is also provided                                                                                                                                 |  |  |  |  |
| Collar:                     | PU artificial leather                                                                                                                                   |  |  |  |  |
| Tongue:                     | Genuine cow suede leather                                                                                                                               |  |  |  |  |
| Lining:                     | Soft mesh fabric lining for a comfort fit                                                                                                               |  |  |  |  |
| Shoe pads:                  | Removable moulded HI-<br>POLY insole offers superior underfoot support and cushioned comfort                                                            |  |  |  |  |
| Construction:               | Injection moulded                                                                                                                                       |  |  |  |  |
| Height:                     | Middle cut                                                                                                                                              |  |  |  |  |
| Size:                       | 36-47                                                                                                                                                   |  |  |  |  |
| Standard:                   | CE EN ISO 20345 SB-P SRC or others                                                                                                                      |  |  |  |  |
| Guarantee:                  | 6 months The sole is not broken from the middle or pulled off within six month after the goods getting to destination port. No guarantee for the upper. |  |  |  |  |
| Function:                   | Slip/ oil/ acid/ petrol/ chemical/ impact/ puncture resistant, shock absorption, anti static and waterproof available.                                  |  |  |  |  |
| Package:                    | 1 pair per color box, 10 pairs per carton. Carton size: 59 x 44 x 33 cm                                                                                 |  |  |  |  |
| Load quantity of Container: | 3200pairs /1x20' container<br>6400pairs /1x40' container                                                                                                |  |  |  |  |