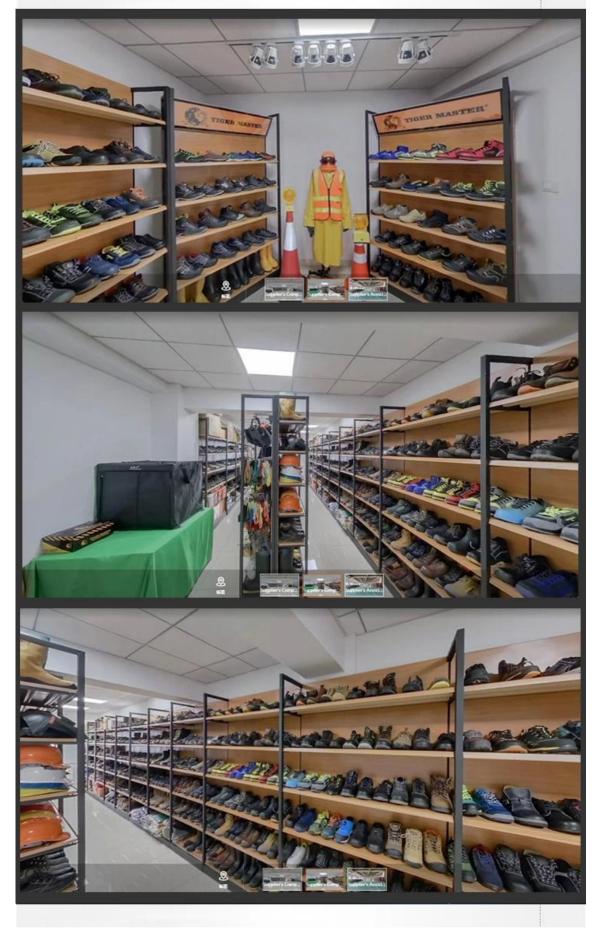

#### **TIGER MASTER**

Tiger Master is safety shoes and PVC rain boots manufacturer. We have been qualified ISO 9001:2015 quality management system. Also, some of our hot sale models have qualified CE ENISO 20345:2011 and ASTM F2413-18. Meanwhile, we are also a professional brand for **PPE** (**Personal protective equipment**), especially in the fields of safety gloves, working garments, helmets, safety vest, ear muff/plug, safety harness, rain coat/suit etc.

Thank you for your interest of Tiger Master, hope you can find the products you want and start our business cooperation. If you need more information, please do not hesitate to contact us, we are always ready here.

# CERTIFICATION

# **TIGER MASTER**







#### **TIGER MASTER OFFICE SHOW**





## **TIGER MASTER SAMPLE ROOM**





# **SAFETY SHOES TEST**





Toecap Test≥200 Joules



Midsole Test≥1200 Newtons



**ESD Anti-Static Test** 



Tear Strength ≥120N



Bondness Test ≥4.0N/mm



Flex Tester ≥ 36,000T

# **Production Process**



# PERSONAL PROTECTIVE EQUIPMENT WORK SAFETY SOLUTION PROVIDER

Link to PPE products website https://china-workwear.com