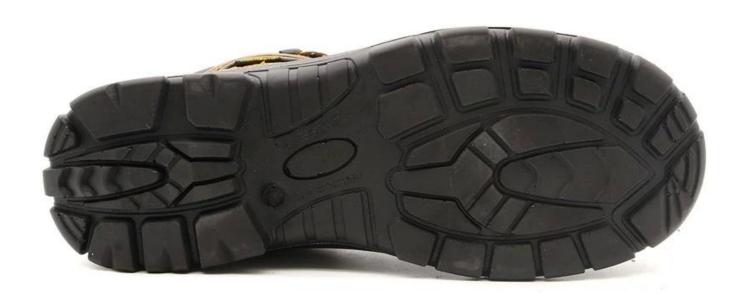

# **Product Pictures**

SLIP-RESISTANT

SHOCK ABSORPTION

ANTI-STATIC PETROL AND CHEMICAL RESISTANT

ANTI-NAIL MIDSOLE

### **COMPANY INFORMATION**