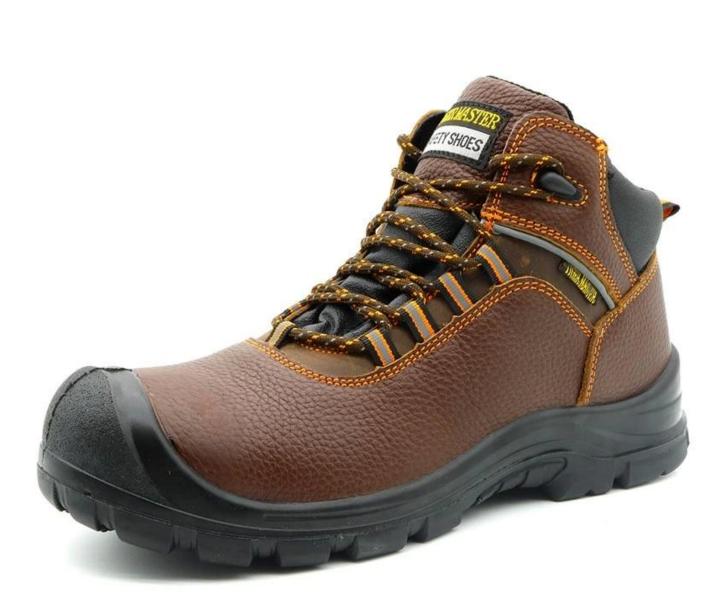

#### **Product Description**

- 1. Get the job done right in the tiger master safety shoes. This safety shoes are constructed with a lace-up closure, Steel safety toe, moisture-wicking lining to help keep your feet dry and a slip resistant PU sole for traction and ultimate versatility.
- 2. Steel toe cap and Steel mid sole that meets CE standards. To protect your feet toe without hazard.
- 3. Removable metatomical HI-POLY footbed provides long-lasting underfoot support and comfort.
- 4. Slip-resistant PU sole that meets CE EN ISO 20345:2011 Non-Slip Testing Standards.
- 5. Made by genuine cow leather upper, Comfortable, highly flexible, breathable, anti dust and wind.
- 6. Injection moulded construction, Stable quality, fast speed, environmental protection.
- 7. Safety Shoes Catagory:

| Item No:                    | TM136                                                                                                                                                   |  |  |  |  |
|-----------------------------|---------------------------------------------------------------------------------------------------------------------------------------------------------|--|--|--|--|
| Upper and Sole:             | Upper: Genuine cow leather; Sole: PU dual density                                                                                                       |  |  |  |  |
| Toe:                        | 1. Steel toe cap to be impact resistant 200 joules.                                                                                                     |  |  |  |  |
|                             | 2. non is also provided.                                                                                                                                |  |  |  |  |
| Midsole :                   | 1. Steel mid plate to be puncture resistant 1100 newtons.                                                                                               |  |  |  |  |
|                             | 2. non is also provided                                                                                                                                 |  |  |  |  |
| Collar:                     | PU artificial leather                                                                                                                                   |  |  |  |  |
| Tongue:                     | Genuine cow suede leather                                                                                                                               |  |  |  |  |
| Lining:                     | Soft mesh fabric lining for a comfort fit                                                                                                               |  |  |  |  |
| Shoe pads:                  | Removable moulded HI-<br>POLY insole offers superior underfoot support and cushioned comfort                                                            |  |  |  |  |
| Construction:               | Injection moulded                                                                                                                                       |  |  |  |  |
| Height:                     | Middle cut                                                                                                                                              |  |  |  |  |
| Size:                       | 36-47                                                                                                                                                   |  |  |  |  |
| Standard:                   | CE EN ISO 20345 SB-P SRC or others                                                                                                                      |  |  |  |  |
| Guarantee:                  | 6 months The sole is not broken from the middle or pulled off within six month after the goods getting to destination port. No guarantee for the upper. |  |  |  |  |
| Function:                   | Slip/ oil/ acid/ petrol/ chemical/ impact/ puncture resistant, shock absorption, anti static and waterproof available.                                  |  |  |  |  |
| Package:                    | 1 pair per color box, 10 pairs per carton. Carton size: 59 x 44 x 33 cm                                                                                 |  |  |  |  |
| Load quantity of Container: | 3200pairs /1x20' container<br>6400pairs /1x40' container                                                                                                |  |  |  |  |