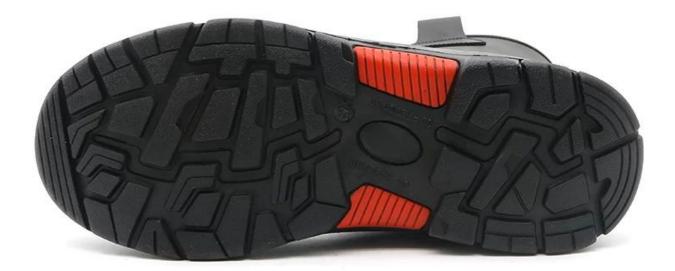

- 4. Slip-resistant rubber outsole meets CE EN ISO 20345:2011 Non-Slip Testing Standards.
- 5. Made by corrected split cow leather upper, Comfortable, highly flexible, anti dust and wind.
- 6. Injection moulded construction, Stable quality, fast speed, environmental protection.
- 7. Safety Shoes Catagory:

OB: Non-Safety, SB: With Steel Toe Only, SBP: With Steel Toe and Steel mid-sole S1: SB+Anti-static, S1P: S1+Steel Plate, S2: S1+Water Proof, S3: S1P+Water Proof

8. Tiger master safety shoes are used for workers to prevent the hurt from jobs. Your safety is always our concern!