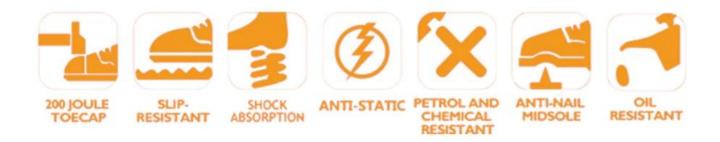

2. Composite toe cap and Non-metallic carbon-fiber mid sole that meets CE standards. To protect your feet toe without hazard. To protect your feet without puncture by nail or sharp objects.

3. Removable metatomical hi-poly footbed provides long-lasting underfoot support and comfort.

- 4. Slip-resistant rubber outsole meets CE EN ISO 20345:2011 Non-Slip Testing Standards.
- 5. Made by corrected split cow leather upper, Comfortable, highly flexible, anti dust and wind.
- 6. Injection moulded construction, Stable quality, fast speed, environmental protection.
- 7. Safety Shoes Catagory:

OB: Non-Safety, SB: With Steel Toe Only, SBP: With Steel Toe and Steel mid-sole S1: SB+Anti-static, S1P: S1+Steel Plate, S2: S1+Water Proof, S3: S1P+Water Proof

8. Tiger master safety shoes are used for workers to prevent the hurt from jobs. Your safety is always our concern!

| Item No:                       | TM139-1                                                                                                                                                       |  |  |  |  |  |
|--------------------------------|---------------------------------------------------------------------------------------------------------------------------------------------------------------|--|--|--|--|--|
| Upper and Sole:                | Upper: Corrected split cow leather<br>Sole: PU rubber sole                                                                                                    |  |  |  |  |  |
| Toe:                           | 1. Composite toe cap to be impact resistant 200 Joules.                                                                                                       |  |  |  |  |  |
|                                | 2. non is also provided.                                                                                                                                      |  |  |  |  |  |
| Midsole :                      | 1. Aramid fiber mid sole to be puncture resistant 1100 Newton.                                                                                                |  |  |  |  |  |
|                                | 2. non is also provided                                                                                                                                       |  |  |  |  |  |
| Collar:                        | PU artificial leather                                                                                                                                         |  |  |  |  |  |
| Style:                         | No laces rigger boots with two loops                                                                                                                          |  |  |  |  |  |
| Lining:                        | Soft air mesh fabric                                                                                                                                          |  |  |  |  |  |
| Sockliner:                     | Moulded HI-POLY                                                                                                                                               |  |  |  |  |  |
| Construction:                  | Injection moulded                                                                                                                                             |  |  |  |  |  |
| Height:                        | 28 cm (Average)                                                                                                                                               |  |  |  |  |  |
| Size:                          | 37-47                                                                                                                                                         |  |  |  |  |  |
| Standard:                      | CE EN ISO 20345:2011 Sb-p SRC or others.                                                                                                                      |  |  |  |  |  |
| Guarantee:                     | 6 months<br>The sole is not broken from the middle or pulled off within six month after the<br>goods getting to destination port. No guarantee for the upper. |  |  |  |  |  |
| Package:                       | 1 pair per color box, 10 pairs in a carton.                                                                                                                   |  |  |  |  |  |
| Carton Size                    | 68 x 65 x 34.5 cm                                                                                                                                             |  |  |  |  |  |
| Load quantity of<br>Container: | 1800pairs /1x20' container<br>3600pairs /1x40' container                                                                                                      |  |  |  |  |  |