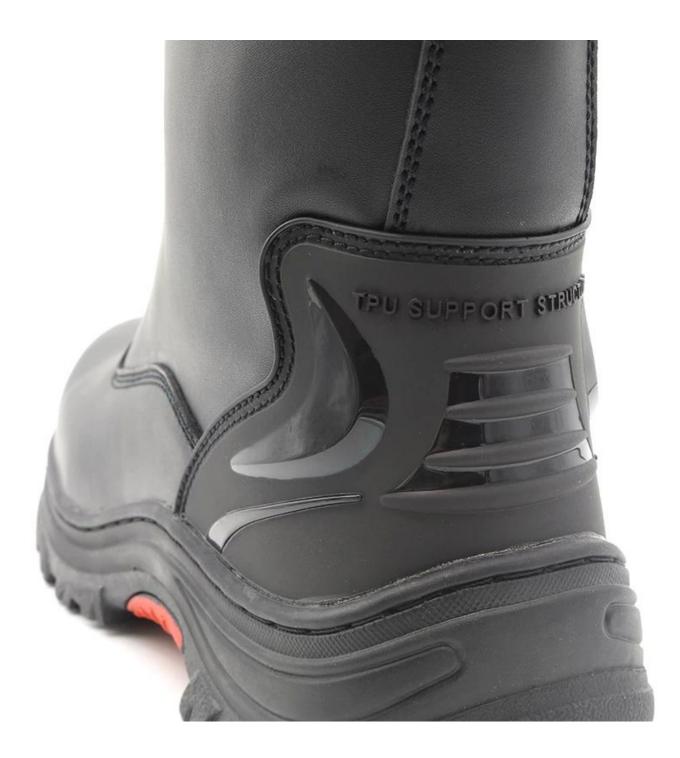

| Item No:                       | TM139-1                                                                                                                                                       |  |  |  |  |  |
|--------------------------------|---------------------------------------------------------------------------------------------------------------------------------------------------------------|--|--|--|--|--|
| Upper and Sole:                | Upper: Corrected split cow leather<br>Sole: PU rubber sole                                                                                                    |  |  |  |  |  |
| Toe:                           | 1. Composite toe cap to be impact resistant 200 Joules.                                                                                                       |  |  |  |  |  |
|                                | 2. non is also provided.                                                                                                                                      |  |  |  |  |  |
| Midsole :                      | 1. Aramid fiber mid sole to be puncture resistant 1100 Newton.                                                                                                |  |  |  |  |  |
|                                | 2. non is also provided                                                                                                                                       |  |  |  |  |  |
| Collar:                        | PU artificial leather                                                                                                                                         |  |  |  |  |  |
| Style:                         | No laces rigger boots with two loops                                                                                                                          |  |  |  |  |  |
| Lining:                        | Soft air mesh fabric                                                                                                                                          |  |  |  |  |  |
| Sockliner:                     | Moulded HI-POLY                                                                                                                                               |  |  |  |  |  |
| Construction:                  | Injection moulded                                                                                                                                             |  |  |  |  |  |
| Height:                        | 28 cm (Average)                                                                                                                                               |  |  |  |  |  |
| Size:                          | 37-47                                                                                                                                                         |  |  |  |  |  |
| Standard:                      | CE EN ISO 20345:2011 Sb-p SRC or others.                                                                                                                      |  |  |  |  |  |
| Guarantee:                     | 6 months<br>The sole is not broken from the middle or pulled off within six month after the<br>goods getting to destination port. No guarantee for the upper. |  |  |  |  |  |
| Package:                       | 1 pair per color box, 10 pairs in a carton.                                                                                                                   |  |  |  |  |  |
| Carton Size                    | 68 x 65 x 34.5 cm                                                                                                                                             |  |  |  |  |  |
| Load quantity of<br>Container: | 1800pairs /1x20' container<br>3600pairs /1x40' container                                                                                                      |  |  |  |  |  |