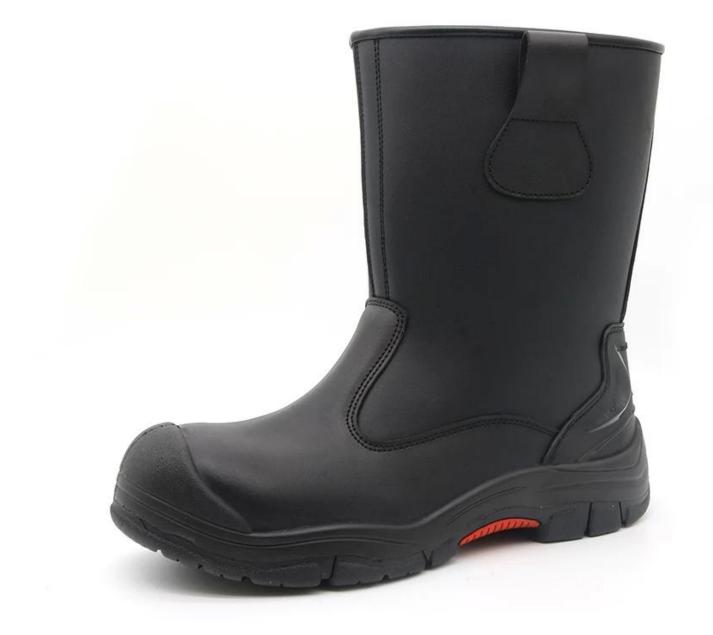

| Item No:                       | TM139-1                                                                                                                                                       |  |  |  |  |  |
|--------------------------------|---------------------------------------------------------------------------------------------------------------------------------------------------------------|--|--|--|--|--|
| Upper and Sole:                | Upper: Corrected split cow leather<br>Sole: PU rubber sole                                                                                                    |  |  |  |  |  |
| Toe:                           | 1. Composite toe cap to be impact resistant 200 Joules.                                                                                                       |  |  |  |  |  |
|                                | 2. non is also provided.                                                                                                                                      |  |  |  |  |  |
| Midsole :                      | 1. Aramid fiber mid sole to be puncture resistant 1100 Newton.                                                                                                |  |  |  |  |  |
|                                | 2. non is also provided                                                                                                                                       |  |  |  |  |  |
| Collar:                        | PU artificial leather                                                                                                                                         |  |  |  |  |  |
| Style:                         | No laces rigger boots with two loops                                                                                                                          |  |  |  |  |  |
| Lining:                        | Soft air mesh fabric                                                                                                                                          |  |  |  |  |  |
| Sockliner:                     | Moulded HI-POLY                                                                                                                                               |  |  |  |  |  |
| Construction:                  | Injection moulded                                                                                                                                             |  |  |  |  |  |
| Height:                        | 28 cm (Average)                                                                                                                                               |  |  |  |  |  |
| Size:                          | 37-47                                                                                                                                                         |  |  |  |  |  |
| Standard:                      | CE EN ISO 20345:2011 Sb-p SRC or others.                                                                                                                      |  |  |  |  |  |
| Guarantee:                     | 6 months<br>The sole is not broken from the middle or pulled off within six month after the<br>goods getting to destination port. No guarantee for the upper. |  |  |  |  |  |
| Package:                       | 1 pair per color box, 10 pairs in a carton.                                                                                                                   |  |  |  |  |  |
| Carton Size                    | 68 x 65 x 34.5 cm                                                                                                                                             |  |  |  |  |  |
| Load quantity of<br>Container: | 1800pairs /1x20' container<br>3600pairs /1x40' container                                                                                                      |  |  |  |  |  |