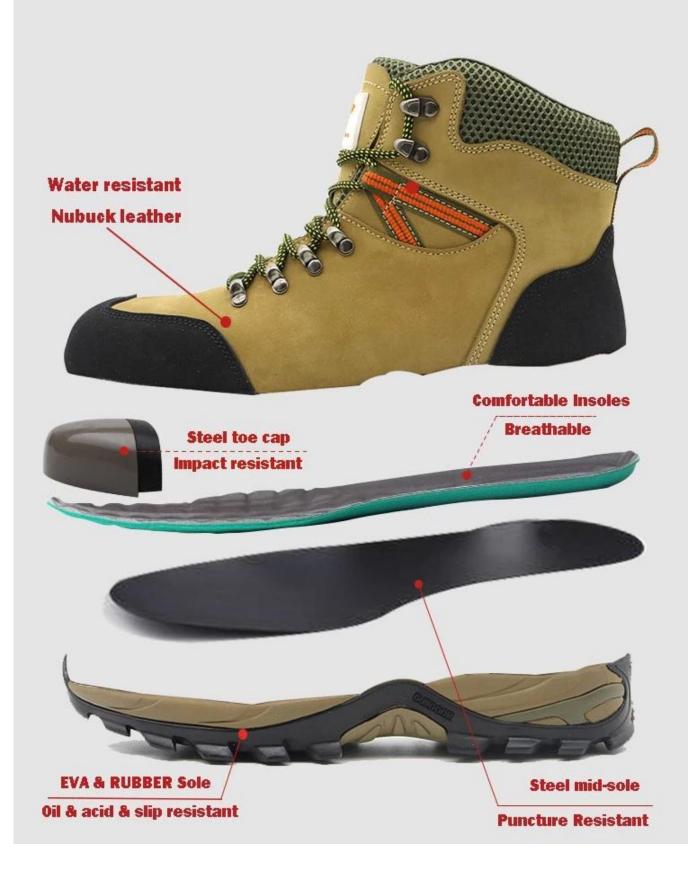

## **Product Description**

- 1. Get the job done right in the tiger master hiking shoes. These hiking shoes are constructed with a laceup closure, moisture-wicking lining to help keep your feet dry and a slip resistant rubber sole for traction and ultimate versatility.
- 2. Removable metatomical hi-poly footbed provides long-lasting underfoot support and comfort.
- 3. Slip-resistant rubber outsole meets CE EN ISO 20345:2011 Non-Slip Testing Standards.
- 4. Made by nubuck leather upper, Comfortable, highly flexible, breathable, anti dust and wind.
- 5. Cemented construction, Stable quality, environmental protection.
- 6. Safety Shoes Catagory:
  - OB: Non-Safety, SB: With Steel Toe Only, SBP: With Steel Toe and Steel mid-sole S1: SB+Anti-static, S1P: S1+Steel Plate, S2: S1+Water Proof, S3: S1P+Water Proof
- 7. Tiger master safety shoes are used for workers to prevent the hurt from jobs. Your safety is always our concern!

| Item No:                       | TM145                                                                                                                                                   |  |  |  |
|--------------------------------|---------------------------------------------------------------------------------------------------------------------------------------------------------|--|--|--|
| Upper and Sole:                | Nubuck leather upper; EVA and rubber sole                                                                                                               |  |  |  |
| Toe cap:                       | 1. Steel toe cap to be impact resistant 200 Joules.                                                                                                     |  |  |  |
|                                | 2. non is also provided.                                                                                                                                |  |  |  |
| Midsole :                      | 1. Steel mid-sole to be puncture resistant 1100 Newton.                                                                                                 |  |  |  |
|                                | 2. non is also provided                                                                                                                                 |  |  |  |
| Collar:                        | High density mesh fabric                                                                                                                                |  |  |  |
| Tongue:                        | High density mesh fabric                                                                                                                                |  |  |  |
| Lining:                        | Soft air mesh fabric lining                                                                                                                             |  |  |  |
| Shoe pads:                     | Removable metatomical HI-POLY footbed provides long-lasting under foot support and comfort.                                                             |  |  |  |
| Construction:                  | Cemented                                                                                                                                                |  |  |  |
| Height:                        | Middle cut                                                                                                                                              |  |  |  |
| Size:                          | 36-47                                                                                                                                                   |  |  |  |
| Standard:                      | CE EN ISO 20345 SB-P SRC or others.                                                                                                                     |  |  |  |
| Guarantee:                     | 6 months The sole is not broken from the middle or pulled off within six month after the goods getting to destination port. No guarantee for the upper. |  |  |  |
| Function:                      | Oil/ acid/ petrol/ chemical/ impact/ puncture resistant, anti slip, light weight, shock absorption,                                                     |  |  |  |
| Package:                       | 1 pair per color box, 10 pairs per carton. carton size: 59 X 44 X 33 cm                                                                                 |  |  |  |
| Load quantity of<br>Container: | 3200pairs /1x20' container<br>6400pairs /1x40' container                                                                                                |  |  |  |

## **Product Pictures**

SLIP- SHOCK RESISTANT ABSORPTION

ANTI-STATIC PETROL AND CHEMICAL MIDSOLE RESISTANT

OIL RESISTANT