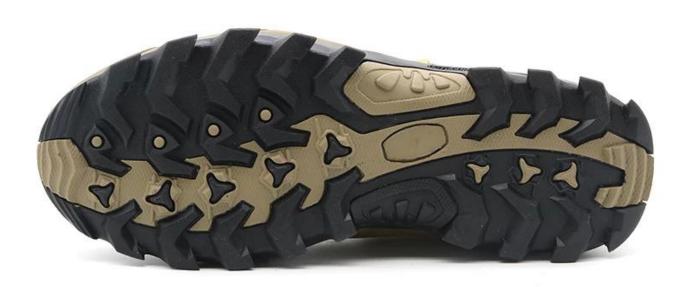

## **Product Description**

- 1. Get the job done right in the tiger master hiking shoes. These hiking shoes are constructed with a laceup closure, moisture-wicking lining to help keep your feet dry and a slip resistant rubber sole for traction and ultimate versatility.
- 2. Removable metatomical hi-poly footbed provides long-lasting underfoot support and comfort.
- 3. Slip-resistant rubber outsole meets CE EN ISO 20345:2011 Non-Slip Testing Standards.
- 4. Made by nubuck leather upper, Comfortable, highly flexible, breathable, anti dust and wind.
- 5. Cemented construction, Stable quality, environmental protection.
- 6. Safety Shoes Catagory:
  - OB: Non-Safety, SB: With Steel Toe Only, SBP: With Steel Toe and Steel mid-sole S1: SB+Anti-static, S1P: S1+Steel Plate, S2: S1+Water Proof, S3: S1P+Water Proof
- 7. Tiger master safety shoes are used for workers to prevent the hurt from jobs. Your safety is always our concern!

| Item No:                       | TM145                                                                                                                                                   |  |  |  |
|--------------------------------|---------------------------------------------------------------------------------------------------------------------------------------------------------|--|--|--|
| Upper and Sole:                | Nubuck leather upper; EVA and rubber sole                                                                                                               |  |  |  |
| Toe cap:                       | 1. Steel toe cap to be impact resistant 200 Joules.                                                                                                     |  |  |  |
|                                | 2. non is also provided.                                                                                                                                |  |  |  |
| Midsole :                      | 1. Steel mid-sole to be puncture resistant 1100 Newton.                                                                                                 |  |  |  |
|                                | 2. non is also provided                                                                                                                                 |  |  |  |
| Collar:                        | High density mesh fabric                                                                                                                                |  |  |  |
| Tongue:                        | High density mesh fabric                                                                                                                                |  |  |  |
| Lining:                        | Soft air mesh fabric lining                                                                                                                             |  |  |  |
| Shoe pads:                     | Removable metatomical HI-POLY footbed provides long-lasting under foot support and comfort.                                                             |  |  |  |
| Construction:                  | Cemented                                                                                                                                                |  |  |  |
| Height:                        | Middle cut                                                                                                                                              |  |  |  |
| Size:                          | 36-47                                                                                                                                                   |  |  |  |
| Standard:                      | CE EN ISO 20345 SB-P SRC or others.                                                                                                                     |  |  |  |
| Guarantee:                     | 6 months The sole is not broken from the middle or pulled off within six month after the goods getting to destination port. No guarantee for the upper. |  |  |  |
| Function:                      | Oil/ acid/ petrol/ chemical/ impact/ puncture resistant, anti slip, light weight, shock absorption,                                                     |  |  |  |
| Package:                       | 1 pair per color box, 10 pairs per carton. carton size: 59 X 44 X 33 cm                                                                                 |  |  |  |
| Load quantity of<br>Container: | 3200pairs /1x20' container<br>6400pairs /1x40' container                                                                                                |  |  |  |