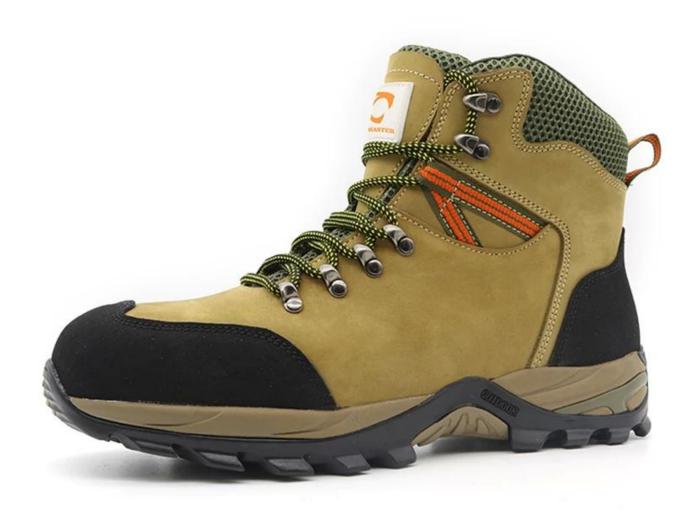

## **Product Description**

- 1. Get the job done right in the tiger master hiking shoes. These hiking shoes are constructed with a laceup closure, moisture-wicking lining to help keep your feet dry and a slip resistant rubber sole for traction and ultimate versatility.
- 2. Removable metatomical hi-poly footbed provides long-lasting underfoot support and comfort.
- 3. Slip-resistant rubber outsole meets CE EN ISO 20345:2011 Non-Slip Testing Standards.
- 4. Made by nubuck leather upper, Comfortable, highly flexible, breathable, anti dust and wind.
- 5. Cemented construction, Stable quality, environmental protection.
- 6. Safety Shoes Catagory:
  - OB: Non-Safety, SB: With Steel Toe Only, SBP: With Steel Toe and Steel mid-sole S1: SB+Anti-static, S1P: S1+Steel Plate, S2: S1+Water Proof, S3: S1P+Water Proof
- 7. Tiger master safety shoes are used for workers to prevent the hurt from jobs. Your safety is always our concern!

| Item No:                       | TM145                                                                                                                                                   |  |  |  |
|--------------------------------|---------------------------------------------------------------------------------------------------------------------------------------------------------|--|--|--|
| Upper and Sole:                | Nubuck leather upper; EVA and rubber sole                                                                                                               |  |  |  |
| Toe cap:                       | 1. Steel toe cap to be impact resistant 200 Joules.                                                                                                     |  |  |  |
|                                | 2. non is also provided.                                                                                                                                |  |  |  |
| Midsole :                      | 1. Steel mid-sole to be puncture resistant 1100 Newton.                                                                                                 |  |  |  |
|                                | 2. non is also provided                                                                                                                                 |  |  |  |
| Collar:                        | High density mesh fabric                                                                                                                                |  |  |  |
| Tongue:                        | High density mesh fabric                                                                                                                                |  |  |  |
| Lining:                        | Soft air mesh fabric lining                                                                                                                             |  |  |  |
| Shoe pads:                     | Removable metatomical HI-POLY footbed provides long-lasting under foot support and comfort.                                                             |  |  |  |
| Construction:                  | Cemented                                                                                                                                                |  |  |  |
| Height:                        | Middle cut                                                                                                                                              |  |  |  |
| Size:                          | 36-47                                                                                                                                                   |  |  |  |
| Standard:                      | CE EN ISO 20345 SB-P SRC or others.                                                                                                                     |  |  |  |
| Guarantee:                     | 6 months The sole is not broken from the middle or pulled off within six month after the goods getting to destination port. No guarantee for the upper. |  |  |  |
| Function:                      | Oil/ acid/ petrol/ chemical/ impact/ puncture resistant, anti slip, light weight, shock absorption,                                                     |  |  |  |
| Package:                       | 1 pair per color box, 10 pairs per carton. carton size: 59 X 44 X 33 cm                                                                                 |  |  |  |
| Load quantity of<br>Container: | 3200pairs /1x20' container<br>6400pairs /1x40' container                                                                                                |  |  |  |

## **Product Pictures**

SLIP- SHOCK RESISTANT ABSORPTION

ANTI-STATIC PETROL AND CHEMICAL MIDSOLE RESISTANT

OIL RESISTANT