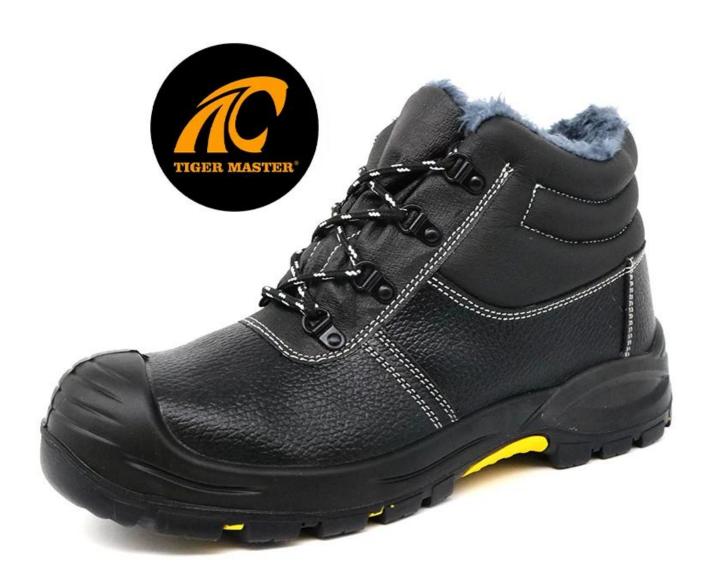

ort. No guarantee for the upper. |  |  |  |
| Function:                      | Slip/ oil/ acid/ petrol/ chemical/ impact/ puncture resistant, shock absorption, cold resistance, keep warm, anti static. lightweight.                  |  |  |  |
| Package:                       | 1 pair per color box, 10 pairs per carton. Carton size: 59 x 44 x 33 cm                                                                                 |  |  |  |
| Load quantity of<br>Container: | 3300pairs /1x20' container<br>6600pairs /1x40' container                                                                                                |  |  |  |

## **PRODUCT PICTURES**

## **TIGER MASTER**







RESISTANT



SHOCK





ANTI-STATIC PETROL AND CHEMICAL RESISTANT



ANTI-NAIL MIDSOLE



OIL RESISTANT













## **COMPANY INFORMATION**

#### **TIGER MASTER**

Tiger Master is safety shoes and PVC rain boots manufacturer. We have been qualified ISO 9001:2015 quality management system. Also, some of our hot sale models have qualified CE ENISO 20345:2022 and ASTM F2413-18. Meanwhile, we are also a professional brand for **PPE** (**Personal protective equipment**), especially in the fields of safety gloves, working garments, helmets, safety vest, ear muff/plug, safety harness, rain coat/suit etc.

Thank you for your interest of Tiger Master, hope you can find the products you want and start our business cooperation. If you need more information, please do not hesitate to contact us, we are always ready here.







#### **TIGER MASTER OFFICE SHOW**





## **TIGER MASTER SAMPLE ROOM**





#