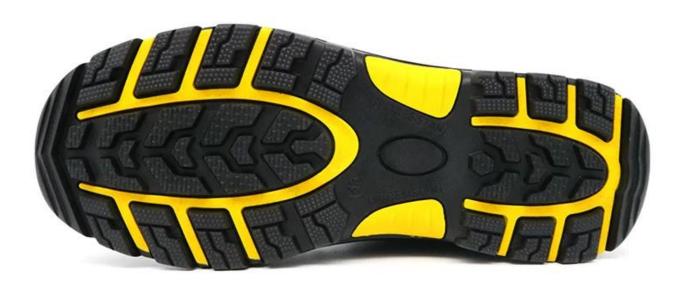

#### **TIGER MASTER**

- 1. Get the job done right in the tiger master safety shoes. These lace-up safety shoes are moisture-wicking lining to help keep your feet dry and a slip resistant rubber sole for excellent stability.
- 2. Composite toe cap & aramid fiber rmid-sole that meets CE standards. To protect your feet toe without hazard. To protect your feet without puncture by nail or sharp objects.
- 3. Removable metatomical HI-POLY footbed provides long-lasting underfoot support and comfort.
- 4. Slip-resistant rubber outsole meets CE EN ISO 20345:2022 Non-Slip Testing Standards.
- 5. Made by embossed cow leather upper, Comfortable, highly flexible, keep warm, anti dust and wind.
- 6. Injection moulded construction, fast speed.
- 7. Safety Shoes Catagory:

| Item No:                       | TM148                                                                                                                                                   |  |  |  |
|--------------------------------|---------------------------------------------------------------------------------------------------------------------------------------------------------|--|--|--|
| Upper and Sole:                | Upper: Embossed cow leather, Sole: PU/ rubber                                                                                                           |  |  |  |
| Toe:                           | 1. Composite toe cap to be impact resistant 200 joules.                                                                                                 |  |  |  |
|                                | 2. non is also provided.                                                                                                                                |  |  |  |
| Midsole :                      | 1. Aramid fiber mid-sole to be puncture resistant 1100 newtons.                                                                                         |  |  |  |
|                                | 2. non is also provided                                                                                                                                 |  |  |  |
| Lining:                        | Keep warm fur lining                                                                                                                                    |  |  |  |
| Shoe pads:                     | Removable moulded HI-POLY insole offers superior underfoot support and cushioned comfort                                                                |  |  |  |
| Construction:                  | Injection moulded                                                                                                                                       |  |  |  |
| Height:                        | Middle cut                                                                                                                                              |  |  |  |
| Size:                          | 36-46                                                                                                                                                   |  |  |  |
| Standard:                      | CE EN ISO 20345 SB-P SRC or others                                                                                                                      |  |  |  |
| Guarantee:                     | 6 months The sole is not broken from the middle or pulled off within six month after the goods getting to destination port. No guarantee for the upper. |  |  |  |
| Function:                      | Slip/ oil/ acid/ petrol/ chemical/ impact/ puncture resistant, shock absorption, cold resistance, keep warm, anti static. lightweight.                  |  |  |  |
| Package:                       | 1 pair per color box, 10 pairs per carton. Carton size: 59 x 44 x 33 cm                                                                                 |  |  |  |
| Load quantity of<br>Container: | 3300pairs /1x20' container<br>6600pairs /1x40' container                                                                                                |  |  |  |