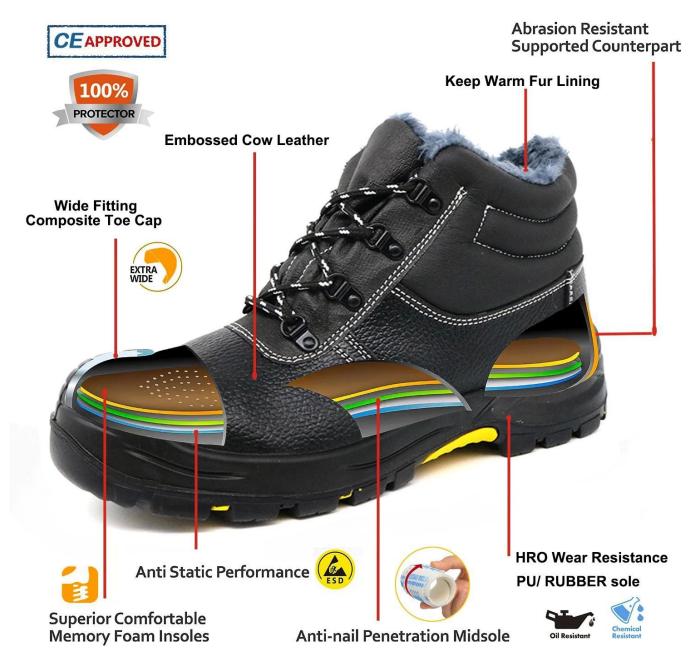

#### **TIGER MASTER**

- 1. Get the job done right in the tiger master safety shoes. These lace-up safety shoes are moisture-wicking lining to help keep your feet dry and a slip resistant rubber sole for excellent stability.
- 2. Composite toe cap & aramid fiber rmid-sole that meets CE standards. To protect your feet toe without hazard. To protect your feet without puncture by nail or sharp objects.
- 3. Removable metatomical HI-POLY footbed provides long-lasting underfoot support and comfort.
- 4. Slip-resistant rubber outsole meets CE EN ISO 20345:2022 Non-Slip Testing Standards.
- 5. Made by embossed cow leather upper, Comfortable, highly flexible, keep warm, anti dust and wind.
- 6. Injection moulded construction, fast speed.
- 7. Safety Shoes Catagory:

```
OB: Non-Safety, SB: With Steel Toe Only, SBP: With Steel Toe and Steel mid-sole S1: SB+Anti-static, S1P: S1+Steel Plate, S2: S1+Water Proof, S3: S1P+Water Proof
```

8. Tiger master safety shoes are used for workers to prevent the hurt from jobs. Your safety is always our concern!

| Item No:                       | TM148                                                                                                                                                   |  |  |  |
|--------------------------------|---------------------------------------------------------------------------------------------------------------------------------------------------------|--|--|--|
| Upper and Sole:                | Upper: Embossed cow leather, Sole: PU/ rubber                                                                                                           |  |  |  |
| Toe:                           | 1. Composite toe cap to be impact resistant 200 joules.                                                                                                 |  |  |  |
|                                | 2. non is also provided.                                                                                                                                |  |  |  |
| Midsole :                      | 1. Aramid fiber mid-sole to be puncture resistant 1100 newtons.                                                                                         |  |  |  |
|                                | 2. non is also provided                                                                                                                                 |  |  |  |
| Lining:                        | Keep warm fur lining                                                                                                                                    |  |  |  |
| Shoe pads:                     | Removable moulded HI-POLY insole offers superior underfoot support and cushioned comfort                                                                |  |  |  |
| Construction:                  | Injection moulded                                                                                                                                       |  |  |  |
| Height:                        | Middle cut                                                                                                                                              |  |  |  |
| Size:                          | 36-46                                                                                                                                                   |  |  |  |
| Standard:                      | CE EN ISO 20345 SB-P SRC or others                                                                                                                      |  |  |  |
| Guarantee:                     | 6 months The sole is not broken from the middle or pulled off within six month after the goods getting to destination port. No guarantee for the upper. |  |  |  |
| Function:                      | Slip/ oil/ acid/ petrol/ chemical/ impact/ puncture resistant, shock absorption, cold resistance, keep warm, anti static. lightweight.                  |  |  |  |
| Package:                       | 1 pair per color box, 10 pairs per carton. Carton size: 59 x 44 x 33 cm                                                                                 |  |  |  |
| Load quantity of<br>Container: | 3300pairs /1x20' container<br>6600pairs /1x40' container                                                                                                |  |  |  |