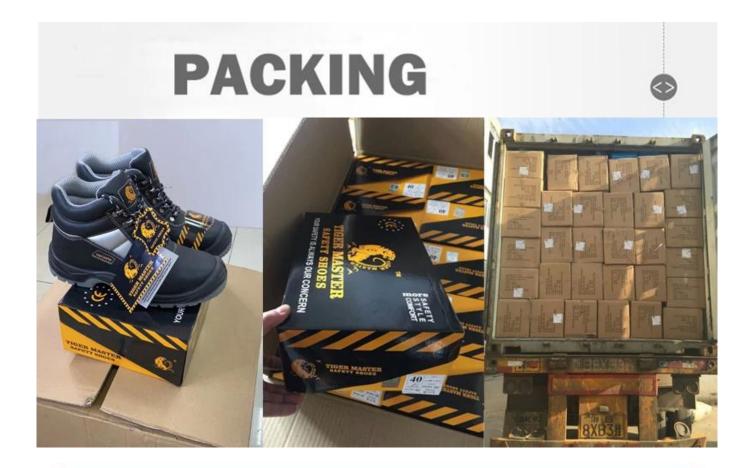

| Item No:                       | TM148                                                                                                                                                   |  |  |  |
|--------------------------------|---------------------------------------------------------------------------------------------------------------------------------------------------------|--|--|--|
| Upper and Sole:                | Upper: Embossed cow leather, Sole: PU/ rubber                                                                                                           |  |  |  |
| Toe:                           | 1. Composite toe cap to be impact resistant 200 joules.                                                                                                 |  |  |  |
|                                | 2. non is also provided.                                                                                                                                |  |  |  |
| Midsole :                      | 1. Aramid fiber mid-sole to be puncture resistant 1100 newtons.                                                                                         |  |  |  |
|                                | 2. non is also provided                                                                                                                                 |  |  |  |
| Lining:                        | Keep warm fur lining                                                                                                                                    |  |  |  |
| Shoe pads:                     | Removable moulded HI-POLY insole offers superior underfoot support and cushioned comfort                                                                |  |  |  |
| Construction:                  | Injection moulded                                                                                                                                       |  |  |  |
| Height:                        | Middle cut                                                                                                                                              |  |  |  |
| Size:                          | 36-46                                                                                                                                                   |  |  |  |
| Standard:                      | CE EN ISO 20345 SB-P SRC or others                                                                                                                      |  |  |  |
| Guarantee:                     | 6 months The sole is not broken from the middle or pulled off within six month after the goods getting to destination port. No guarantee for the upper. |  |  |  |
| Function:                      | Slip/ oil/ acid/ petrol/ chemical/ impact/ puncture resistant, shock absorption, cold resistance, keep warm, anti static. lightweight.                  |  |  |  |
| Package:                       | 1 pair per color box, 10 pairs per carton. Carton size: 59 x 44 x 33 cm                                                                                 |  |  |  |
| Load quantity of<br>Container: | 3300pairs /1x20' container<br>6600pairs /1x40' container                                                                                                |  |  |  |