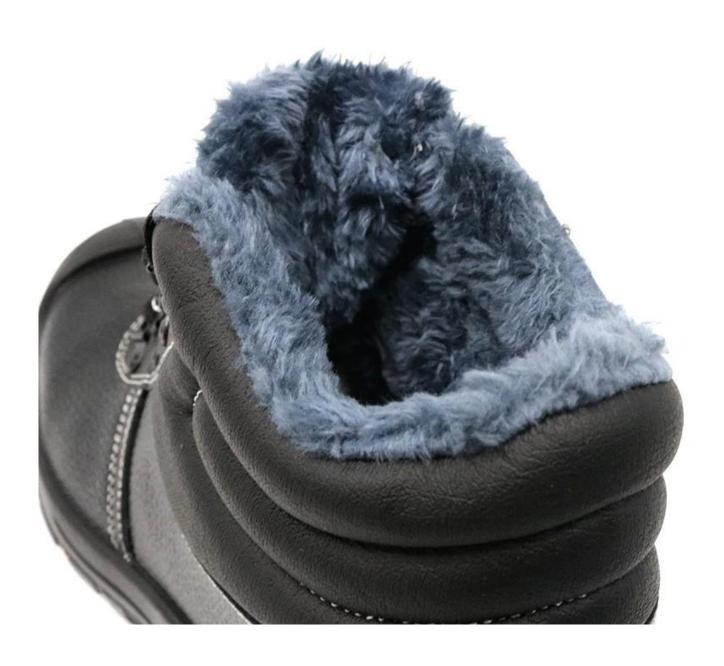

#### **TIGER MASTER**

- 1. Get the job done right in the tiger master safety shoes. These lace-up safety shoes are moisture-wicking lining to help keep your feet dry and a slip resistant rubber sole for excellent stability.
- 2. Composite toe cap & aramid fiber rmid-sole that meets CE standards. To protect your feet toe without hazard. To protect your feet without puncture by nail or sharp objects.
- 3. Removable metatomical HI-POLY footbed provides long-lasting underfoot support and comfort.
- 4. Slip-resistant rubber outsole meets CE EN ISO 20345:2022 Non-Slip Testing Standards.
- 5. Made by embossed cow leather upper, Comfortable, highly flexible, keep warm, anti dust and wind.
- 6. Injection moulded construction, fast speed.
- 7. Safety Shoes Catagory:

| Item No:                       | TM148                                                                                                                                                   |  |  |  |
|--------------------------------|---------------------------------------------------------------------------------------------------------------------------------------------------------|--|--|--|
| Upper and Sole:                | Upper: Embossed cow leather, Sole: PU/ rubber                                                                                                           |  |  |  |
| Toe:                           | 1. Composite toe cap to be impact resistant 200 joules.                                                                                                 |  |  |  |
|                                | 2. non is also provided.                                                                                                                                |  |  |  |
| Midsole :                      | 1. Aramid fiber mid-sole to be puncture resistant 1100 newtons.                                                                                         |  |  |  |
|                                | 2. non is also provided                                                                                                                                 |  |  |  |
| Lining:                        | Keep warm fur lining                                                                                                                                    |  |  |  |
| Shoe pads:                     | Removable moulded HI-POLY insole offers superior underfoot support and cushioned comfort                                                                |  |  |  |
| Construction:                  | Injection moulded                                                                                                                                       |  |  |  |
| Height:                        | Middle cut                                                                                                                                              |  |  |  |
| Size:                          | 36-46                                                                                                                                                   |  |  |  |
| Standard:                      | CE EN ISO 20345 SB-P SRC or others                                                                                                                      |  |  |  |
| Guarantee:                     | 6 months The sole is not broken from the middle or pulled off within six month after the goods getting to destination port. No guarantee for the upper. |  |  |  |
| Function:                      | Slip/ oil/ acid/ petrol/ chemical/ impact/ puncture resistant, shock absorption, cold resistance, keep warm, anti static. lightweight.                  |  |  |  |
| Package:                       | 1 pair per color box, 10 pairs per carton. Carton size: 59 x 44 x 33 cm                                                                                 |  |  |  |
| Load quantity of<br>Container: | 3300pairs /1x20' container<br>6600pairs /1x40' container                                                                                                |  |  |  |