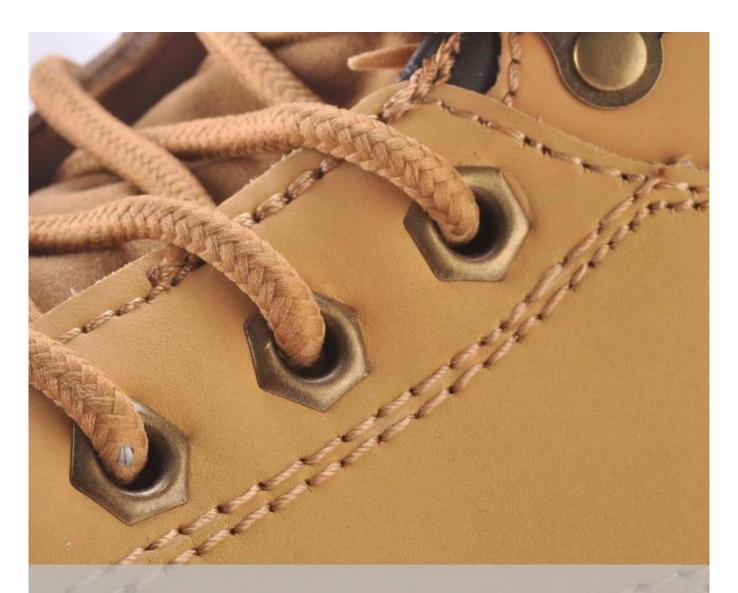

#### **TIGER MASTER**

- 1. Get the job done right in the tiger master safety shoes. These safety shoes are constructed with a laceup closure, steel safety toe, moisture-wicking lining to help keep your feet dry and a slip resistant rubber sole for traction and ultimate versatility.
- 2. Steel toe cap and aramid fiber mid-sole that meets CE standards. To protect your feet toe without hazard. To protect your feet without puncture by nail or sharp objects.
- 3. Removable metatomical EVA footbed provides long-lasting underfoot support and comfort.
- 4. Slip-resistant rubber outsole meets CE EN ISO 20345:2011 Non-Slip Testing Standards.
- 5. Made by split nubuck leather upper, Comfortable, highly flexible, breathable, anti dust and wind.
- 6. Cemented construction, Stable quality, environmental protection.
- 7. Safety Shoes Catagory:

# **Pure Cow Nubuck Leather**

Top Quality Nubuck Leather Pass 120N/MM Tear Strength Test