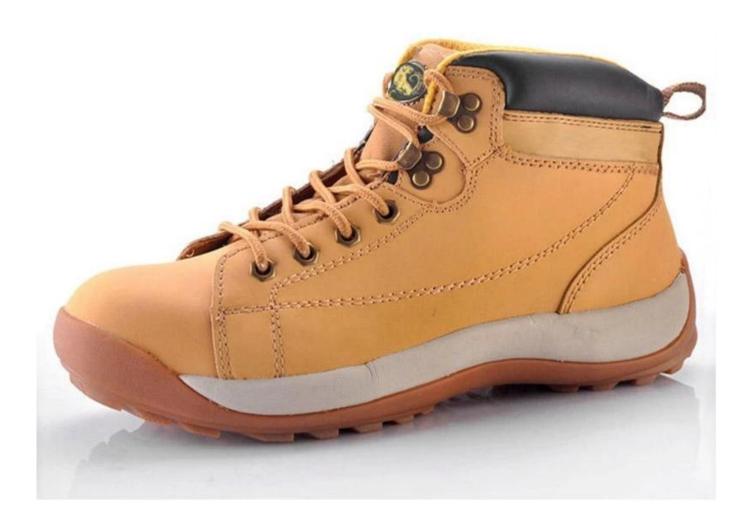

#### DESCRIPTION

#### **TIGER MASTER**

- 1. Get the job done right in the tiger master safety shoes. These safety shoes are constructed with a laceup closure, steel safety toe, moisture-wicking lining to help keep your feet dry and a slip resistant rubber sole for traction and ultimate versatility.
- 2. Steel toe cap and aramid fiber mid-sole that meets CE standards. To protect your feet toe without hazard. To protect your feet without puncture by nail or sharp objects.
- 3. Removable metatomical EVA footbed provides long-lasting underfoot support and comfort.
- 4. Slip-resistant rubber outsole meets CE EN ISO 20345:2011 Non-Slip Testing Standards.
- 5. Made by split nubuck leather upper, Comfortable, highly flexible, breathable, anti dust and wind.
- 6. Cemented construction, Stable quality, environmental protection.
- 7. Safety Shoes Catagory:

OB: Non-Safety, SB: With Steel Toe Only, SBP: With Steel Toe and Steel mid-sole S1: SB+Anti-static, S1P: S1+Steel Plate, S2: S1+Water Proof, S3: S1P+Water Proof

8. Tiger master safety shoes are used for workers to prevent the hurt from jobs. Your safety is always our concern!

| Item No:                    | TM150                                                                                                                                                   |  |  |  |  |
|-----------------------------|---------------------------------------------------------------------------------------------------------------------------------------------------------|--|--|--|--|
| Upper and Sole:             | Upper: Split nubuck leather; Sole: EVA and rubber                                                                                                       |  |  |  |  |
| Toe:                        | 1. Steel toe cap to be impact resistant 200 joules.                                                                                                     |  |  |  |  |
|                             | 2. non is also provided.                                                                                                                                |  |  |  |  |
| Midsole :                   | 1. Aramid fiber mid-sole to be puncture resistant 1100 newtons.                                                                                         |  |  |  |  |
|                             | 2. non is also provided                                                                                                                                 |  |  |  |  |
| Collar:                     | PU artificial leather                                                                                                                                   |  |  |  |  |
| Tongue:                     | Suede leather                                                                                                                                           |  |  |  |  |
| Lining:                     | Soft air mesh fabric lining for a comfort fit                                                                                                           |  |  |  |  |
| Shoe pads:                  | Removable moulded EVA insole offers superior underfoot support and cushioned comfort                                                                    |  |  |  |  |
| Construction:               | Cemented                                                                                                                                                |  |  |  |  |
| Height:                     | Middle cut                                                                                                                                              |  |  |  |  |
| Size:                       | 36-47                                                                                                                                                   |  |  |  |  |
| Standard:                   | CE EN ISO 20345 SB-P SRC or others                                                                                                                      |  |  |  |  |
| Guarantee:                  | 6 months The sole is not broken from the middle or pulled off within six month after the goods getting to destination port. No guarantee for the upper. |  |  |  |  |
| Function:                   | Slip/ oil/ acid/ petrol/ chemical/ impact/ puncture resistant, shock absorption, anti static and water proof available                                  |  |  |  |  |
| Package:                    | 1 pair per color box, 10 pairs per carton. Carton size: 59 x 44 x 33 cm                                                                                 |  |  |  |  |
| Load quantity of Container: | 3200pairs /1x20' container<br>6400pairs /1x40' container                                                                                                |  |  |  |  |