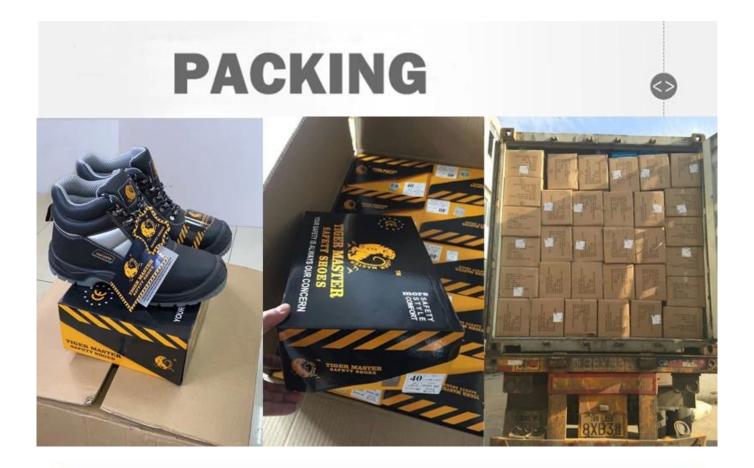

| Item No:                    | TM150                                                                                                                                                   |  |  |  |  |
|-----------------------------|---------------------------------------------------------------------------------------------------------------------------------------------------------|--|--|--|--|
| Upper and Sole:             | Upper: Split nubuck leather; Sole: EVA and rubber                                                                                                       |  |  |  |  |
| Toe:                        | 1. Steel toe cap to be impact resistant 200 joules.                                                                                                     |  |  |  |  |
|                             | 2. non is also provided.                                                                                                                                |  |  |  |  |
| Midsole :                   | 1. Aramid fiber mid-sole to be puncture resistant 1100 newtons.                                                                                         |  |  |  |  |
|                             | 2. non is also provided                                                                                                                                 |  |  |  |  |
| Collar:                     | PU artificial leather                                                                                                                                   |  |  |  |  |
| Tongue:                     | Suede leather                                                                                                                                           |  |  |  |  |
| Lining:                     | Soft air mesh fabric lining for a comfort fit                                                                                                           |  |  |  |  |
| Shoe pads:                  | Removable moulded EVA insole offers superior underfoot support and cushioned comfort                                                                    |  |  |  |  |
| Construction:               | Cemented                                                                                                                                                |  |  |  |  |
| Height:                     | Middle cut                                                                                                                                              |  |  |  |  |
| Size:                       | 36-47                                                                                                                                                   |  |  |  |  |
| Standard:                   | CE EN ISO 20345 SB-P SRC or others                                                                                                                      |  |  |  |  |
| Guarantee:                  | 6 months The sole is not broken from the middle or pulled off within six month after the goods getting to destination port. No guarantee for the upper. |  |  |  |  |
| Function:                   | Slip/ oil/ acid/ petrol/ chemical/ impact/ puncture resistant, shock absorption, anti static and water proof available                                  |  |  |  |  |
| Package:                    | 1 pair per color box, 10 pairs per carton. Carton size: 59 x 44 x 33 cm                                                                                 |  |  |  |  |
| Load quantity of Container: | 3200pairs /1x20' container<br>6400pairs /1x40' container                                                                                                |  |  |  |  |