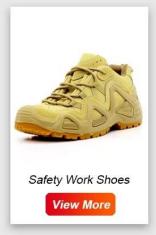

#### **TIGER MASTER**

- 1. Get the job done right in the tiger master safety shoes. These safety shoes are constructed with a laceup closure, steel safety toe, moisture-wicking lining to help keep your feet dry and a slip resistant rubber sole for traction and ultimate versatility.
- 2. Steel toe cap and aramid fiber mid-sole that meets CE standards. To protect your feet toe without hazard. To protect your feet without puncture by nail or sharp objects.
- 3. Removable metatomical EVA footbed provides long-lasting underfoot support and comfort.
- 4. Slip-resistant rubber outsole meets CE EN ISO 20345:2011 Non-Slip Testing Standards.
- 5. Made by split nubuck leather upper, Comfortable, highly flexible, breathable, anti dust and wind.
- 6. Cemented construction, Stable quality, environmental protection.
- 7. Safety Shoes Catagory:

OB: Non-Safety, SB: With Steel Toe Only, SBP: With Steel Toe and Steel mid-sole S1: SB+Anti-static, S1P: S1+Steel Plate, S2: S1+Water Proof, S3: S1P+Water Proof

8. Tiger master safety shoes are used for workers to prevent the hurt from jobs. Your safety is always our concern!