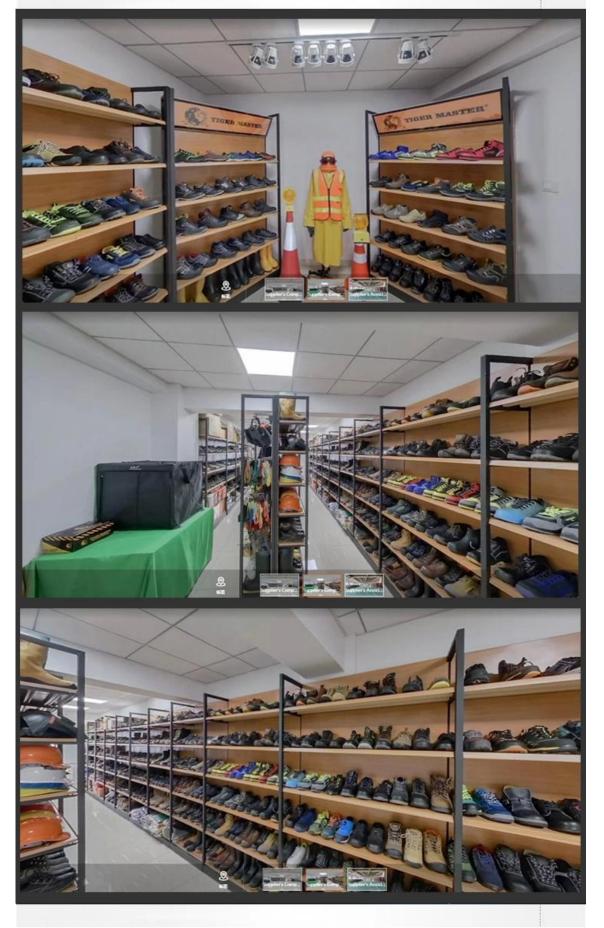

t





#### **COMPANY INFORMATION**

#### **TIGER MASTER**

Tiger Master is safety shoes and PVC rain boots manufacturer. We have been qualified ISO 9001:2015 quality management system. Also, some of our hot sale models have qualified CE ENISO 20345:2011 and ASTM F2413-18. Meanwhile, we are also a professional brand for **PPE** (**Personal protective equipment**), especially in the fields of safety gloves, working garments, helmets, safety vest, ear muff/plug, safety harness, rain coat/suit etc.

Thank you for your interest of Tiger Master, hope you can find the products you want and start our business cooperation. If you need more information, please do not hesitate to contact us, we are always ready here.







#### **TIGER MASTER OFFICE SHOW**





#### **TIGER MASTER SAMPLE ROOM**





# **SAFETY SHOES TEST**





Toecap Test≥200 Joules



Midsole Test≥1200 Newtons



**ESD Anti-Static Test** 



Tear Strength ≥120N



Bondness Test ≥4.0N/mm



Flex Tester ≥ 36,000T

# **Production Process**



# PERSONAL PROTECTIVE EQUIPMENT WORK SAFETY SOLUTION PROVIDER

Link to PPE products website https://china-workwear.com