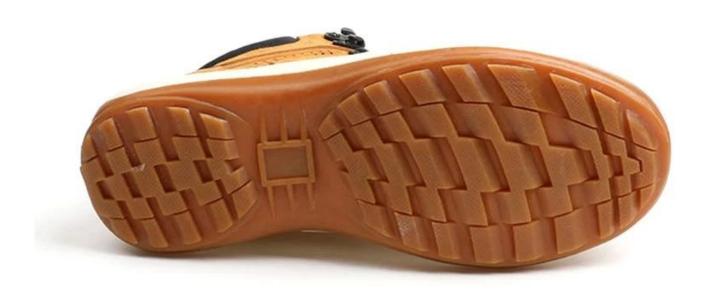

#### **TIGER MASTER**

- 1. Get the job done right in the tiger master safety shoes. These safety shoes are constructed with a laceup closure, steel safety toe, moisture-wicking lining to help keep your feet dry and a slip resistant rubber sole for traction and ultimate versatility.
- 2. Steel toe cap and aramid fiber mid-sole that meets CE standards. To protect your feet toe without hazard. To protect your feet without puncture by nail or sharp objects.
- 3. Removable metatomical EVA footbed provides long-lasting underfoot support and comfort.
- 4. Slip-resistant rubber outsole meets CE EN ISO 20345:2011 Non-Slip Testing Standards.
- 5. Made by split nubuck leather upper, Comfortable, highly flexible, breathable, anti dust and wind.
- 6. Cemented construction, Stable quality, environmental protection.
- 7. Safety Shoes Catagory:

| Item No:                    | TM150                                                                                                                                                   |  |  |  |  |
|-----------------------------|---------------------------------------------------------------------------------------------------------------------------------------------------------|--|--|--|--|
| Upper and Sole:             | Upper: Split nubuck leather; Sole: EVA and rubber                                                                                                       |  |  |  |  |
| Toe:                        | 1. Steel toe cap to be impact resistant 200 joules.                                                                                                     |  |  |  |  |
|                             | 2. non is also provided.                                                                                                                                |  |  |  |  |
| Midsole :                   | 1. Aramid fiber mid-sole to be puncture resistant 1100 newtons.                                                                                         |  |  |  |  |
|                             | 2. non is also provided                                                                                                                                 |  |  |  |  |
| Collar:                     | PU artificial leather                                                                                                                                   |  |  |  |  |
| Tongue:                     | Suede leather                                                                                                                                           |  |  |  |  |
| Lining:                     | Soft air mesh fabric lining for a comfort fit                                                                                                           |  |  |  |  |
| Shoe pads:                  | Removable moulded EVA insole offers superior underfoot support and cushioned comfort                                                                    |  |  |  |  |
| Construction:               | Cemented                                                                                                                                                |  |  |  |  |
| Height:                     | Middle cut                                                                                                                                              |  |  |  |  |
| Size:                       | 36-47                                                                                                                                                   |  |  |  |  |
| Standard:                   | CE EN ISO 20345 SB-P SRC or others                                                                                                                      |  |  |  |  |
| Guarantee:                  | 6 months The sole is not broken from the middle or pulled off within six month after the goods getting to destination port. No guarantee for the upper. |  |  |  |  |
| Function:                   | Slip/ oil/ acid/ petrol/ chemical/ impact/ puncture resistant, shock absorption, anti static and water proof available                                  |  |  |  |  |
| Package:                    | 1 pair per color box, 10 pairs per carton. Carton size: 59 x 44 x 33 cm                                                                                 |  |  |  |  |
| Load quantity of Container: | 3200pairs /1x20' container<br>6400pairs /1x40' container                                                                                                |  |  |  |  |