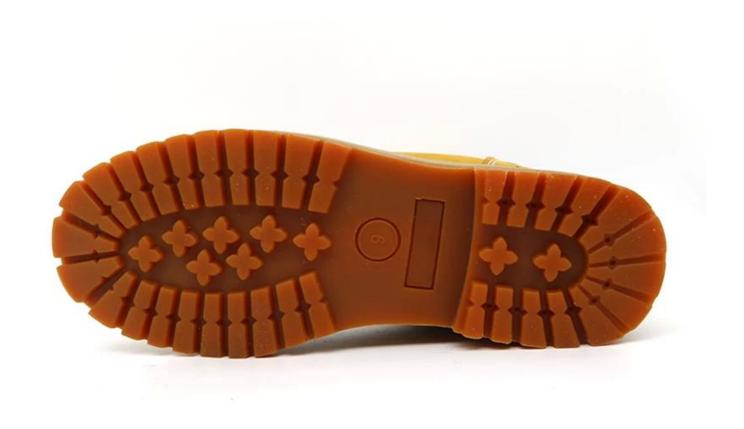

6 months                                                                                 |  |  |  |  |  |
| Good year welted                                                                         |  |  |  |  |  |
| Sample can be sent to you as your quality check, Sample charge and Courier fees will     |  |  |  |  |  |
| be paid by buyer. We will return the sample charge by firm order.                        |  |  |  |  |  |
| 15 days                                                                                  |  |  |  |  |  |
| Different requirements, the price will be changed.                                       |  |  |  |  |  |
|                                                                                          |  |  |  |  |  |

**PRODUCT PICTURES** 

**TIGER MASTER** 





## **PACKING**

## **TIGER MASTER**

1 pair per color box, 10 pairs per carton. Carton size: 59 x 44 x 33 cm. G.W./ N.W.: 15 kgs/ 13 kgs



#### **COMPANY INFORMATION**

#### **TIGER MASTER**

Tiger Master is safety shoes and PVC rain boots manufacturer. We have been qualified ISO 9001:2015 quality management system. Also, some of our hot sale models have qualified CE ENISO 20345:2011 and ASTM F2413-18. Meanwhile, we are also a professional brand for **PPE** (**Personal protective equipment**), especially in the fields of safety gloves, working garments, helmets, safety vest, ear muff/plug, safety harness, rain coat/suit etc.

Thank you for your interest of Tiger Master, hope you can find the products you want and start our business cooperation. If you need more information, please do no