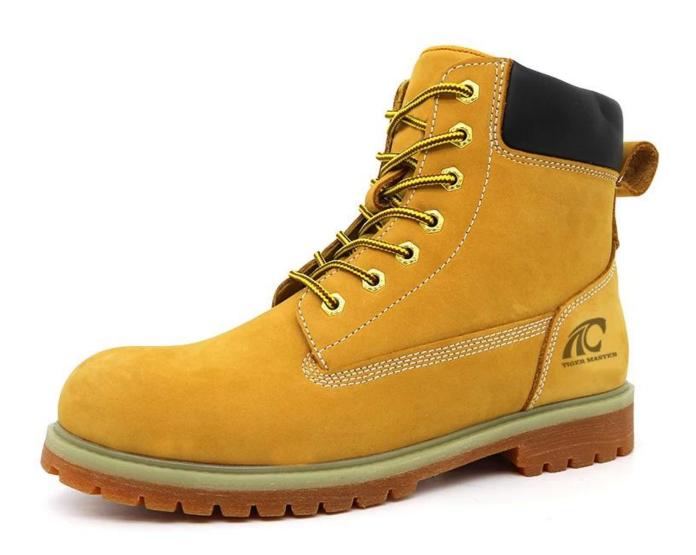

**PRODUCT PICTURES** 

**TIGER MASTER** 

## **TIGER MASTER**

| Goodyear shoes for men                                                                   |  |  |  |  |  |
|------------------------------------------------------------------------------------------|--|--|--|--|--|
| TM164                                                                                    |  |  |  |  |  |
| Genuine nubuck leather upper, Non-marking rubber sole                                    |  |  |  |  |  |
| Soft non-woven mesh fabric                                                               |  |  |  |  |  |
| PU artificial leather                                                                    |  |  |  |  |  |
| Suede leather & nubuck leather                                                           |  |  |  |  |  |
| Moulded HI-POLY or others                                                                |  |  |  |  |  |
| 6 inch                                                                                   |  |  |  |  |  |
| EUR 38-46                                                                                |  |  |  |  |  |
| Toe cap & Mid-sole: Available                                                            |  |  |  |  |  |
| Oil/ acid/ petrol/ chemical/ slip resistant, anti static and waterproof available, shock |  |  |  |  |  |
| absorption, abrasion resistant, non marking.                                             |  |  |  |  |  |
| Oil gas industry, oil field, construction site, industrial, mining, workshop, warehouse  |  |  |  |  |  |
| etc.                                                                                     |  |  |  |  |  |
| 6 months                                                                                 |  |  |  |  |  |
| Good year welted                                                                         |  |  |  |  |  |
| Sample can be sent to you as your quality check, Sample charge and Courier fees will     |  |  |  |  |  |
| be paid by buyer. We will return the sample charge by firm order.                        |  |  |  |  |  |
| 15 days                                                                                  |  |  |  |  |  |
| Different requirements, the price will be changed.                                       |  |  |  |  |  |
|                                                                                          |  |  |  |  |  |