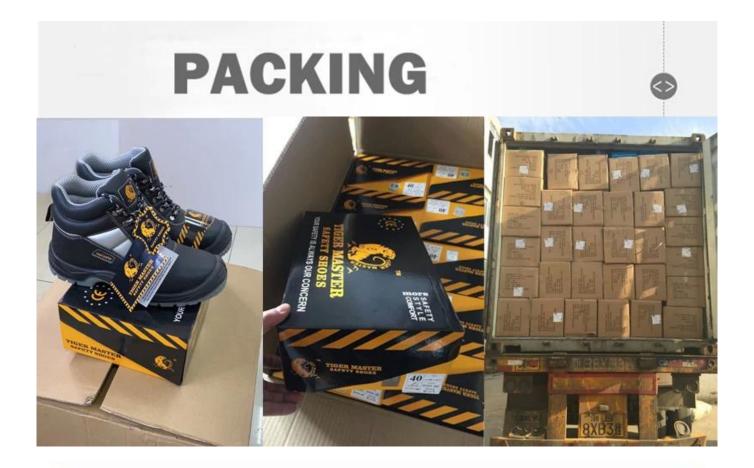

## **PACKING**

## **TIGER MASTER**

1 pair per color box, 10 pairs per carton. Carton size: 59 x 44 x 33 cm. G.W./ N.W.: 15 kgs/ 13 kgs