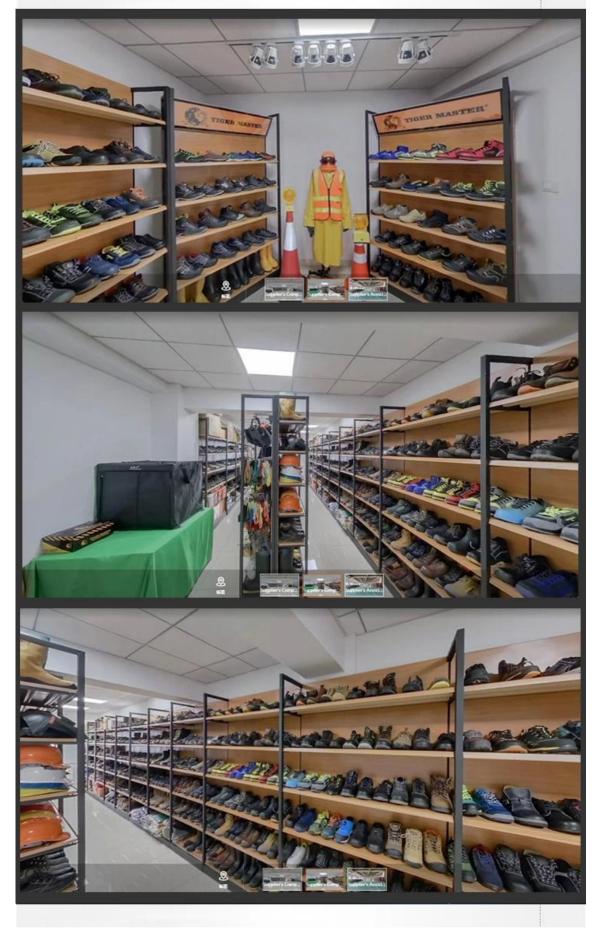

kgs



#### **COMPANY INFORMATION**

#### **TIGER MASTER**

Tiger Master is safety shoes and PVC rain boots manufacturer. We have been qualified ISO 9001:2015 quality management system. Also, some of our hot sale models have qualified CE ENISO 20345:2011 and ASTM F2413-18. Meanwhile, we are also a professional brand for **PPE** (**Personal protective equipment**), especially in the fields of safety gloves, working garments, helmets, safety vest, ear muff/plug, safety harness, rain coat/suit etc.

Thank you for your interest of Tiger Master, hope you can find the products you want and start our business cooperation. If you need more information, please do not hesitate to contact us, we are always ready here.







#### **TIGER MASTER OFFICE SHOW**





#### **TIGER MASTER SAMPLE ROOM**





## **SAFETY SHOES TEST**





Toecap Test≥200 Joules



Midsole Test≥1200 Newtons



**ESD Anti-Static Test** 



Tear Strength ≥120N



Bondness Test ≥4.0N/mm



Flex Tester ≥ 36,000T





TIGER MASTER®
Safety Shoes | Rain Boots



## **Production Process**



# PERSONAL PROTECTIVE EQUIPMENT WORK SAFETY SOLUTION PROVIDER

Link to PPE products website https://china-workwear.com