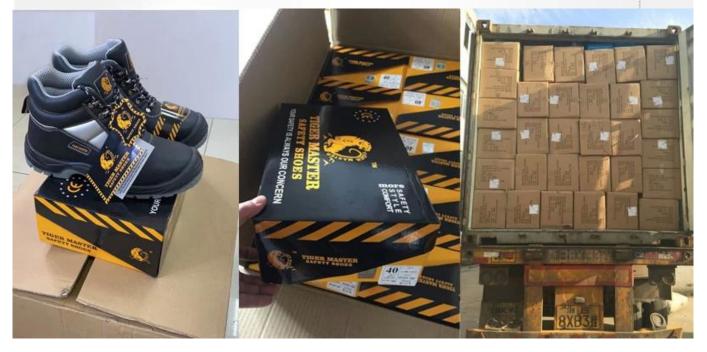

OIL

200 JOULE TOECAP

SLIP-RESISTANT SHOCK

ANTI-STATIC PETROL AND

CHEMICAL RESISTANT ANTI-NAIL MIDSOLE

RESISTANT









1,013

### **Anti-Shock Steel toe cap**

Steel toe cap design giving protection from dangerous falling objects

#### **European Standard Steel Toe Cap**

1)Steel toe shoes with CE EN ISO 20345:2011 standard 2)Impact resistance of 200J

CONTRACT.

- **③Widened Steel Toe**
- ④Pressure resistance > 15KN



# **Puncture Proof Midsole**

Steel mid-sole puncture proof 1100 newtons, To protect your feet without puncture by nail or sharp objects.





**Rubber Out Sole** 

Slip-resistant Rubber outsole meets CE EN ISO 20345:2011 Non-Slip Testing Standards.

#### Provides stronger wear-resisting, a slip-resistant Rubber outsole for excellent stability.





···

# PACKING



#### **COMPANY INFORMATION**

#### TIGER MASTER

Tiger Master is safety shoes and PVC rain boots manufacturer. We have been qualified ISO 9001:2015 quality management system. Also, some of our hot sale models have qualified CE ENISO 20345:2011 and ASTM F2413-18. Meanwhile, we are also a professional brand for **PPE** (**Personal protective equipment**), especially in the fields of safety gloves, working garments, helmets, safety vest, ear muff/plug, safety harness, rain coat/suit etc.

Thank you for your interest of Tiger Master, hope you can find the products you want and start our business cooperation. If you need more information, please do not hesitate to contact us, we are always ready here.



#### **TIGER MASTER OFFICE SHOW**



#### **TIGER MASTER SAMPLE ROOM**



# **SAFETY SHOE