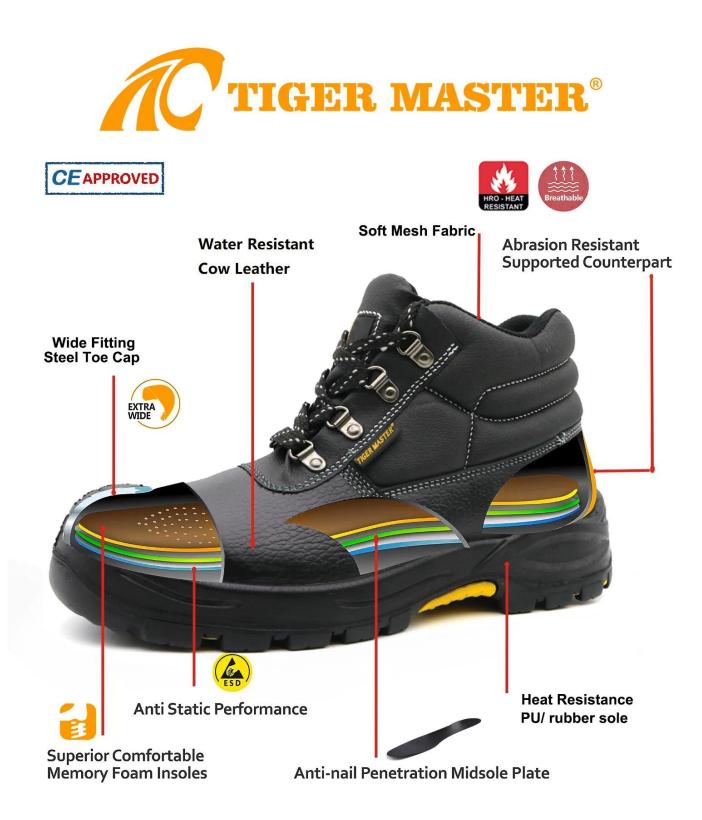

2. Steel toe cap and steel mid-sole that meets CE standards. To protect your feet toe without hazard. To protect your feet without puncture by nail or sharp objects.

3. Removable metatomical HI-POLY footbed provides long-lasting underfoot support and comfort.

- 4. Slip-resistant rubber outsole meets CE EN ISO 20345:2011 Non-Slip Testing Standards.
- 5. Made by embossed split cow leather upper, Comfortable, highly flexible, anti dust and wind.
- 6. Injection moulded construction, Stable quality, fast speed, environmental protection.
- 7. Safety Shoes Catagory:

| Item No:        | TM166                                                                                                                                                         |
|-----------------|---------------------------------------------------------------------------------------------------------------------------------------------------------------|
| Upper and Sole: | Upper: Embossed split cow leather, Sole: PU & rubber                                                                                                          |
| Toe:            | 1. Steel toe cap to be impact resistant 200 joules.                                                                                                           |
|                 | 2. non is also provided.                                                                                                                                      |
| Midsole :       | 1. Steel mid-sole to be puncture resistant 1100 newtons.                                                                                                      |
|                 | 2. non is also provided                                                                                                                                       |
| Collar:         | PU artificial leaher                                                                                                                                          |
| Tongue:         | PU artificial leather                                                                                                                                         |
| Lining:         | Soft air mesh fabric lining for a comfort fit                                                                                                                 |
| Shoe pads:      | Removable moulded EVA insole offers superior underfoot support and cushioned comfort                                                                          |
| Construction:   | Injection moulded                                                                                                                                             |
| Height:         | Middle cut                                                                                                                                                    |
| Size:           | 36-47                                                                                                                                                         |
| Standard:       | CE EN ISO 20345 S1-P SRC or others                                                                                                                            |
| Guarantee:      | 6 months<br>The sole is not broken from the middle or pulled off within six month after the<br>goods getting to destination port. No guarantee for the upper. |
| Function:       | Slip/ oil/ acid/ petrol/ chemical/ impact/ puncture resistant,<br>HRO, shock absorption, anti static and water resistant.                                     |
| Package:        | 1 pair per color box, 10 pairs per carton. Carton size: 59 x 44 x 33 cm                                                                                       |

### **Anti-Shock Steel toe cap**

Steel toe cap design giving protection from dangerous falling objects

#### **European Standard Steel Toe Cap**

1)Steel toe shoes with CE EN ISO 20345:2011 standard 2)Impact resistance of 200J

CONTRACT.

- **③Widened Steel Toe**
- ④Pressure resistance > 15KN

# **Puncture Proof Midsole**

Steel mid-sole puncture proof 1100 newtons, To protect your feet without puncture by nail or sharp objects.

**Rubber Out Sole** 

Slip-resistant Rubber outsole meets CE EN ISO 20345:2011 Non-Slip Testing Standards.

#### Provides stronger wear-resisting, a slip-resistant Rubber outsole for excellent stability.

···