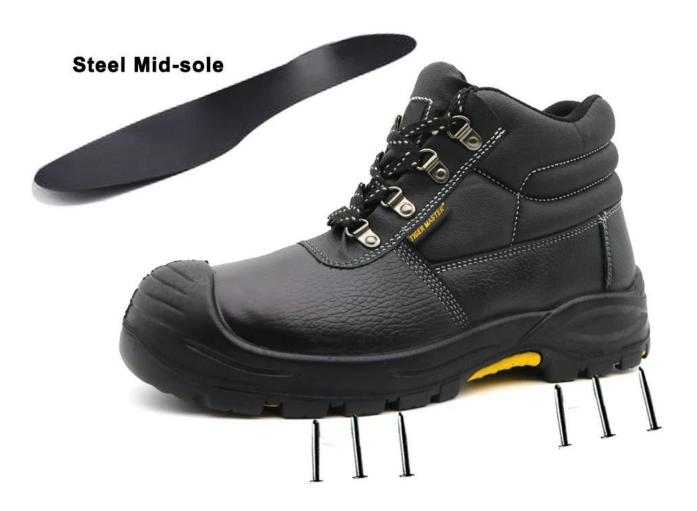

2. Steel toe cap and steel mid-sole that meets CE standards. To protect your feet toe without hazard. To protect your feet without puncture by nail or sharp objects.

3. Removable metatomical HI-POLY footbed provides long-lasting underfoot support and comfort.

# **Puncture Proof Midsole**

Steel mid-sole puncture proof 1100 newtons, To protect your feet without puncture by nail or sharp objects.

**Rubber Out Sole** 

Slip-resistant Rubber outsole meets CE EN ISO 20345:2011 Non-Slip Testing Standards.