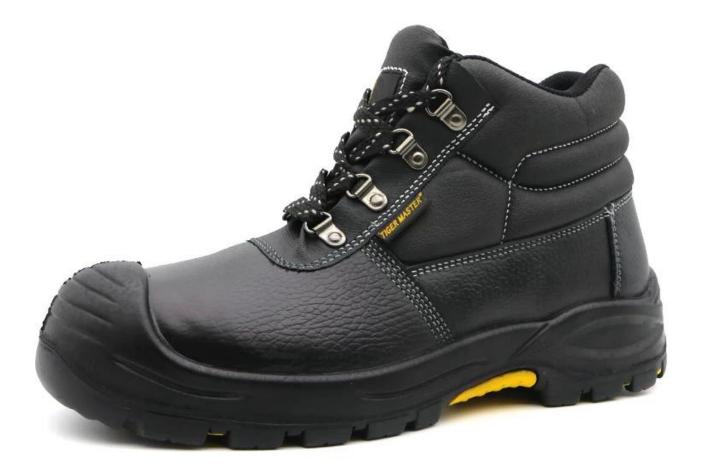

## **TIGER MASTER**

1. Get the job done right in the tiger master safety shoes. These safety shoes are constructed with a laceup closure, steel safety toe, moisture-wicking lining to help keep your feet dry and a oil resistant rubber sole for traction and ultimate versatility.

2. Steel toe cap and steel mid-sole that meets CE standards. To protect your feet toe without hazard. To protect your feet without puncture by nail or sharp objects.

3. Removable metatomical HI-POLY footbed provides long-lasting underfoot support and comfort.

- 4. Slip-resistant rubber outsole meets CE EN ISO 20345:2011 Non-Slip Testing Standards.
- 5. Made by embossed split cow leather upper, Comfortable, highly flexible, anti dust and wind.
- 6. Injection moulded construction, Stable quality, fast speed, environmental protection.
- 7. Safety Shoes Catagory:

| Item No:        | TM166                                                                                                                                                         |
|-----------------|---------------------------------------------------------------------------------------------------------------------------------------------------------------|
| Upper and Sole: | Upper: Embossed split cow leather, Sole: PU & rubber                                                                                                          |
| Toe:            | 1. Steel toe cap to be impact resistant 200 joules.                                                                                                           |
|                 | 2. non is also provided.                                                                                                                                      |
| Midsole :       | 1. Steel mid-sole to be puncture resistant 1100 newtons.                                                                                                      |
|                 | 2. non is also provided                                                                                                                                       |
| Collar:         | PU artificial leaher                                                                                                                                          |
| Tongue:         | PU artificial leather                                                                                                                                         |
| Lining:         | Soft air mesh fabric lining for a comfort fit                                                                                                                 |
| Shoe pads:      | Removable moulded EVA insole offers superior underfoot support and cushioned comfort                                                                          |
| Construction:   | Injection moulded                                                                                                                                             |
| Height:         | Middle cut                                                                                                                                                    |
| Size:           | 36-47                                                                                                                                                         |
| Standard:       | CE EN ISO 20345 S1-P SRC or others                                                                                                                            |
| Guarantee:      | 6 months<br>The sole is not broken from the middle or pulled off within six month after the<br>goods getting to destination port. No guarantee for the upper. |
| Function:       | Slip/ oil/ acid/ petrol/ chemical/ impact/ puncture resistant,<br>HRO, shock absorption, anti static and water resistant.                                     |
| Package:        | 1 pair per color box, 10 pairs per carton. Carton size: 59 x 44 x 33 cm                                                                                       |