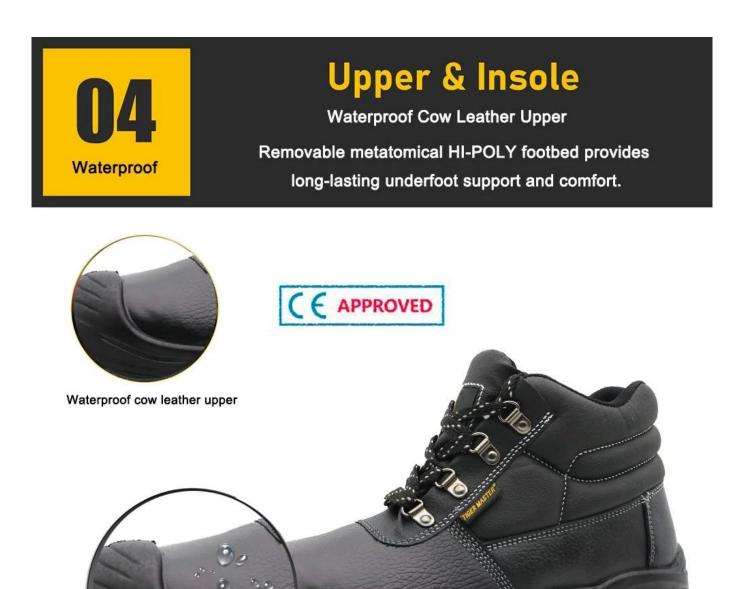

2. Steel toe cap and steel mid-sole that meets CE standards. To protect your feet toe without hazard. To protect your feet without puncture by nail or sharp objects.

3. Removable metatomical HI-POLY footbed provides long-lasting underfoot support and comfort.

- 4. Slip-resistant rubber outsole meets CE EN ISO 20345:2011 Non-Slip Testing Standards.
- 5. Made by embossed split cow leather upper, Comfortable, highly flexible, anti dust and wind.
- 6. Injection moulded construction, Stable quality, fast speed, environmental protection.
- 7. Safety Shoes Catagory: