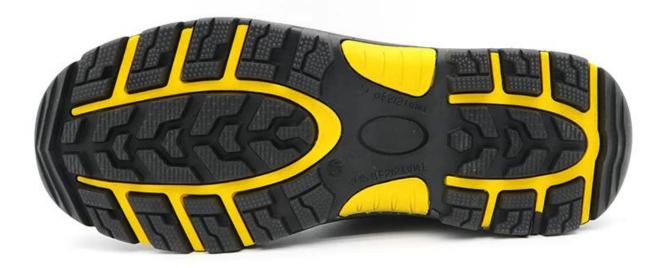

- 4. Slip-resistant rubber outsole meets CE EN ISO 20345:2011 Non-Slip Testing Standards.
- 5. Made by embossed split cow leather upper, Comfortable, highly flexible, anti dust and wind.
- 6. Injection moulded construction, Stable quality, fast speed, environmental protection.
- 7. Safety Shoes Catagory:

# **Puncture Proof Midsole**

Steel mid-sole puncture proof 1100 newtons, To protect your feet without puncture by nail or sharp objects.

**Rubber Out Sole** 

Slip-resistant Rubber outsole meets CE EN ISO 20345:2011 Non-Slip Testing Standards.

#### Provides stronger wear-resisting, a slip-resistant Rubber outsole for excellent stability.

···