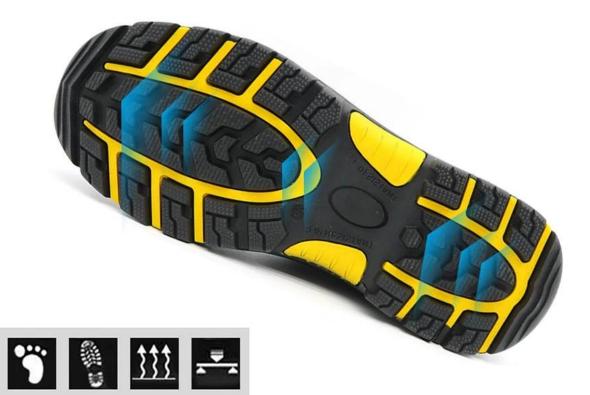

- 4. Slip-resistant rubber outsole meets CE EN ISO 20345:2011 Non-Slip Testing Standards.
- 5. Made by embossed split cow leather upper, Comfortable, highly flexible, anti dust and wind.
- 6. Injection moulded construction, Stable quality, fast speed, environmental protection.
- 7. Safety Shoes Catagory:

#### Provides stronger wear-resisting, a slip-resistant Rubber outsole for excellent stability.

···