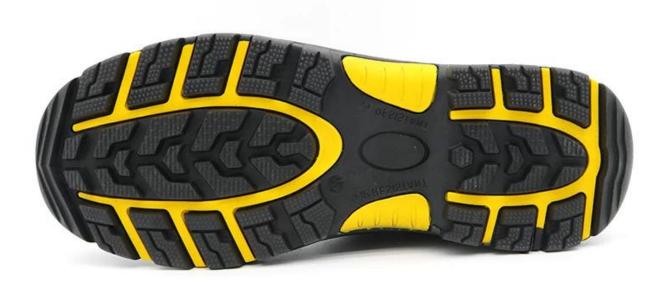

## **Rubber Out Sole**

Slip-resistant Rubber outsole meets CE EN ISO 20345:2011 Non-Slip Testing Standards.

Provides stronger wear-resisting, a slip-resistant Rubber outsole for excellent stability.