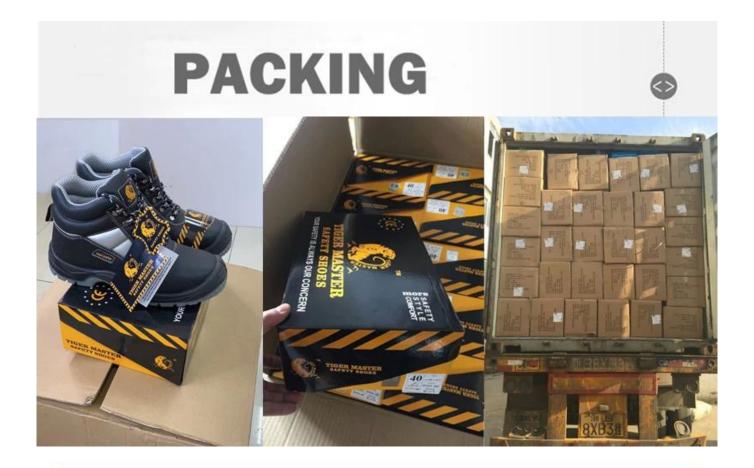

| Package: | 1 pair per color box, 10 pairs per carton. Carton size: 59 x 44 x 33 cm |
|----------|-------------------------------------------------------------------------|
|          | 3200pairs /1x20' container<br>6400pairs /1x40' container                |