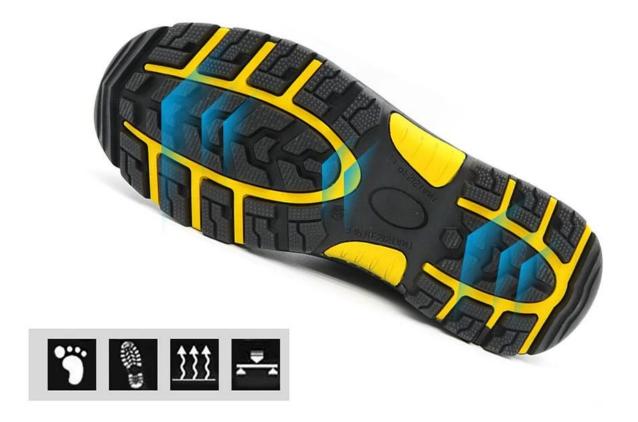

## **Rubber Out Sole**

Slip-resistant Rubber outsole meets CE EN ISO 20345:2011 Non-Slip Testing Standards.

Provides stronger wear-resisting, a slip-resistant Rubber outsole for excellent stability.

## Upper & Insole

Waterproof Cow Leather Upper

Removable metatomical HI-POLY footbed provides long-lasting underfoot support and comfort.