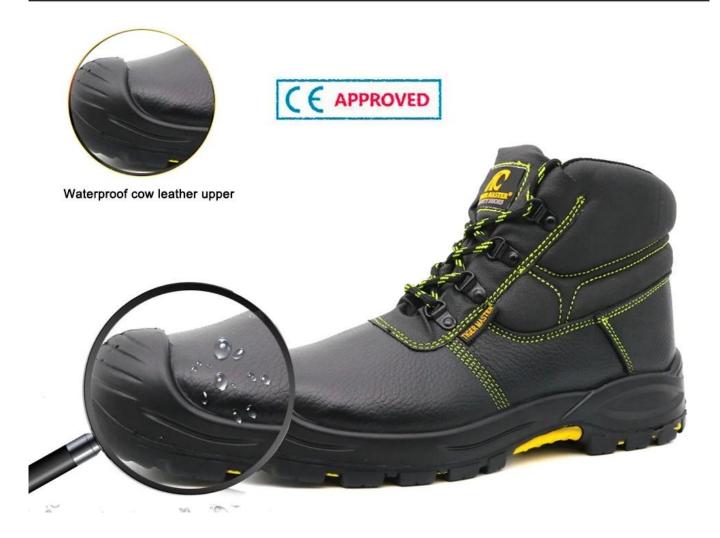

## Upper & Insole

Waterproof Cow Leather Upper

Removable metatomical HI-POLY footbed provides long-lasting underfoot support and comfort.

#### **TIGER MASTER**

- 1. Get the job done right in the tiger master safety shoes. These safety shoes are constructed with a laceup closure, steel safety toe, moisture-wicking lining to help keep your feet dry and a oil resistant rubber sole for traction and ultimate versatility.
- 2. Steel toe cap and steel mid-sole that meets CE standards. To protect your feet toe without hazard. To protect your feet without puncture by nail or sharp objects.
- 3. Removable metatomical HI-POLY footbed provides long-lasting underfoot support and comfort.
- 4. Slip-resistant rubber outsole meets CE EN ISO 20345:2011 Non-Slip Testing Standards. Heat resistance the degree of 300.
  - 5. Made by embossed split cow leather upper, Comfortable, highly flexible, anti dust and wind.
  - 6. Injection moulded construction, Stable quality, fast speed, environmental protection.
  - 7. Safety Shoes Catagory: