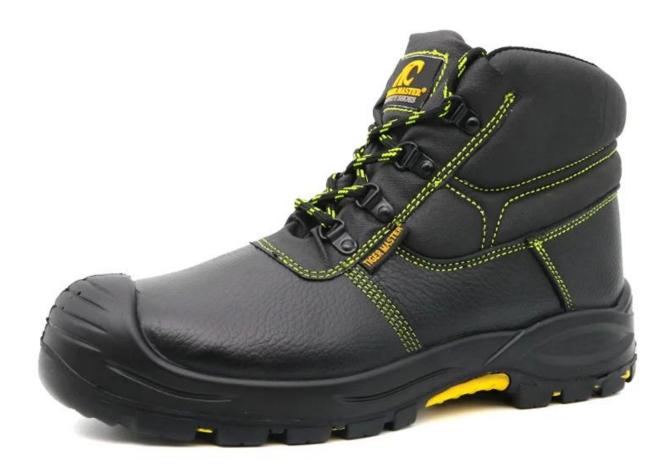

#### **TIGER MASTER**

- 1. Get the job done right in the tiger master safety shoes. These safety shoes are constructed with a laceup closure, steel safety toe, moisture-wicking lining to help keep your feet dry and a oil resistant rubber sole for traction and ultimate versatility.
- 2. Steel toe cap and steel mid-sole that meets CE standards. To protect your feet toe without hazard. To protect your feet without puncture by nail or sharp objects.
- 3. Removable metatomical HI-POLY footbed provides long-lasting underfoot support and comfort.
- 4. Slip-resistant rubber outsole meets CE EN ISO 20345:2011 Non-Slip Testing Standards. Heat resistance the degree of 300.
  - 5. Made by embossed split cow leather upper, Comfortable, highly flexible, anti dust and wind.
  - 6. Injection moulded construction, Stable quality, fast speed, environmental protection.
  - 7. Safety Shoes Catagory:

| Item No:        | TM167                                                                                                                                                   |  |  |  |
|-----------------|---------------------------------------------------------------------------------------------------------------------------------------------------------|--|--|--|
| Upper and Sole: | Upper: Embossed split cow leather, Sole: PU & rubber                                                                                                    |  |  |  |
| Toe:            | 1. Steel toe cap to be impact resistant 200 joules.                                                                                                     |  |  |  |
|                 | 2. non is also provided.                                                                                                                                |  |  |  |
| Midsole :       | 1. Steel mid-sole to be puncture resistant 1100 newtons.                                                                                                |  |  |  |
|                 | 2. non is also provided                                                                                                                                 |  |  |  |
| Collar:         | PU artificial leaher                                                                                                                                    |  |  |  |
| Tongue:         | PU artificial leather                                                                                                                                   |  |  |  |
| Lining:         | Soft air mesh fabric lining for a comfort fit                                                                                                           |  |  |  |
| Shoe pads:      | Removable moulded EVA insole offers superior underfoot support and cushioned comfort                                                                    |  |  |  |
| Construction:   | Injection moulded                                                                                                                                       |  |  |  |
| Height:         | Middle cut                                                                                                                                              |  |  |  |
| Size:           | 36-47                                                                                                                                                   |  |  |  |
| Standard:       | CE EN ISO 20345 S1-P SRC or others                                                                                                                      |  |  |  |
| Guarantee:      | 6 months The sole is not broken from the middle or pulled off within six month after the goods getting to destination port. No guarantee for the upper. |  |  |  |
| Function:       | Slip/ oil/ acid/ petrol/ chemical/ impact/ puncture resistant,<br>HRO, shock absorption, anti static and water resistant.                               |  |  |  |