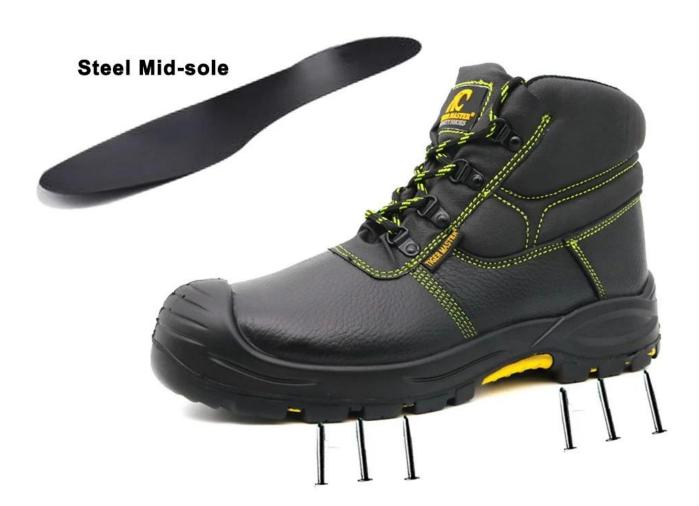

## **Puncture Proof Midsole**

Steel mid-sole puncture proof 1100 newtons,

To protect your feet without puncture by nail or
sharp objects.

OB: Non-Safety, SB: With Steel Toe Only, SBP: With Steel Toe and Steel mid-sole S1: SB+Anti-static, S1P: S1+Steel Plate, S2: S1+Water Proof, S3: S1P+Water Proof

8. Tiger master safety shoes are used for workers to prevent the hurt from jobs. Your safety is always our concern!