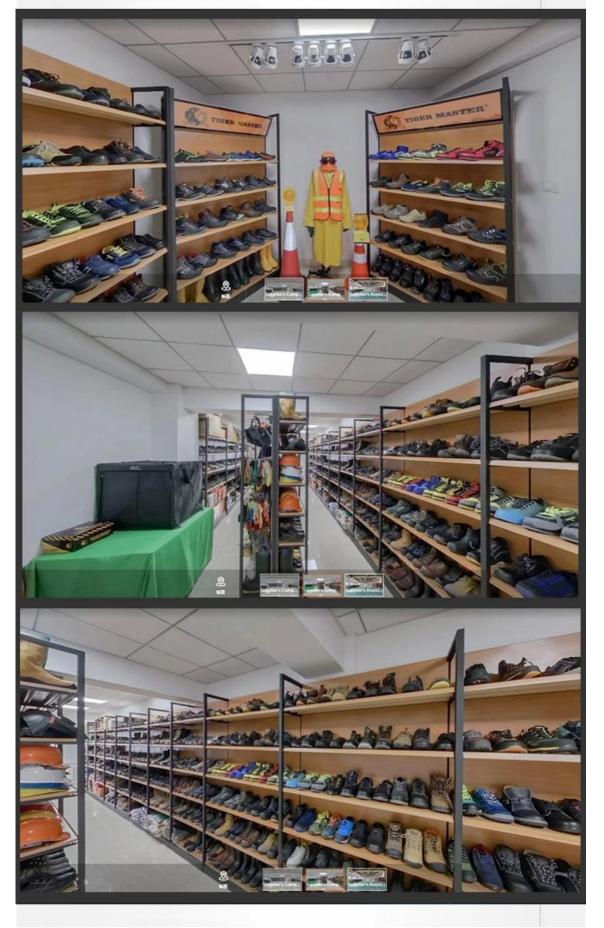

.





#### **COMPANY INFORMATION**

#### **TIGER MASTER**

Tiger Master is safety shoes and PVC rain boots manufacturer. We have been qualified ISO 9001:2015 quality management system. Also, some of our hot sale models have qualified CE ENISO 20345:2011 and ASTM F2413-18. Meanwhile, we are also a professional brand for **PPE** (**Personal protective equipment**), especially in the fields of safety gloves, working garments, helmets, safety vest, ear muff/plug, safety harness, rain coat/suit etc.

Thank you for your interest of Tiger Master, hope you can find the products you want and start our business cooperation. If you need more information, please do not hesitate to contact us, we are always ready here.







#### **TIGER MASTER OFFICE SHOW**





#### **TIGER MASTER SAMPLE ROOM**





## **SAFETY SHOES TEST**





Toecap Test≥200 Joules



Midsole Test≥1200 Newtons



**ESD Anti-Static Test** 



Tear Strength ≥120N



Bondness Test ≥4.0N/mm



Flex Tester ≥ 36,000T

## **Production Process**



# PERSONAL PROTECTIVE EQUIPMENT WORK SAFETY SOLUTION PROVIDER

Link to PPE products website https://china-workwear.com