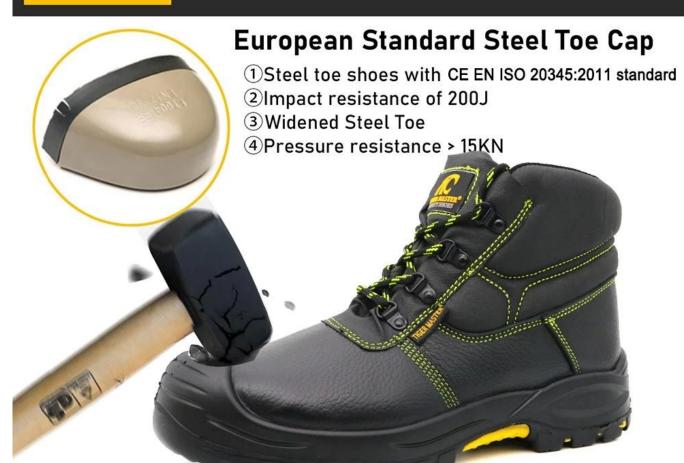

## **Anti-Shock Steel toe cap**

Steel toe cap design giving protection from dangerous falling objects