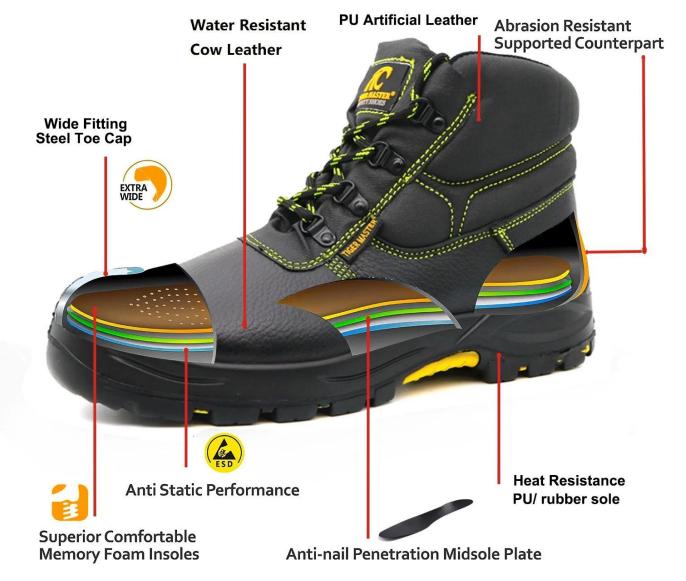

## **Anti-Shock Steel toe cap**

Steel toe cap design giving protection from dangerous falling objects

## **Puncture Proof Midsole**

Steel mid-sole puncture proof 1100 newtons,

To protect your feet without puncture by nail or
sharp objects.

## **Rubber Out Sole**

Slip-resistant Rubber outsole meets CE EN ISO 20345:2011 Non-Slip Testing Standards.

Provides stronger wear-resisting, a slip-resistant Rubber outsole for excellent stability.

## Upper & Insole

Waterproof Cow Leather Upper

Removable metatomical HI-POLY footbed provides long-lasting underfoot support and comfort.