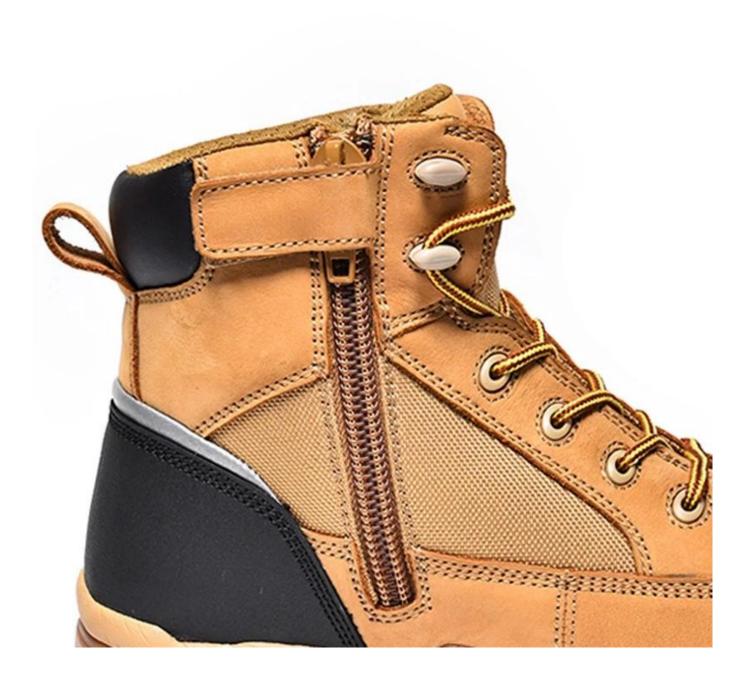

| Item No:                       | TM173                                                                                                                                                   |  |  |  |
|--------------------------------|---------------------------------------------------------------------------------------------------------------------------------------------------------|--|--|--|
| Upper and Sole:                | Upper: Genuine nubuck leather, Sole: PU dual density                                                                                                    |  |  |  |
| Toe:                           | 1. Steel toe cap to be impact resistant 200 joules.                                                                                                     |  |  |  |
|                                | 2. non is also provided.                                                                                                                                |  |  |  |
| Midsole :                      | 1. Steel mid-sole to be puncture resistant 1100 newtons.                                                                                                |  |  |  |
|                                | 2. non is also provided                                                                                                                                 |  |  |  |
| Collar & Tongue:               | PU leather & High density fabric                                                                                                                        |  |  |  |
| Lining:                        | Soft air mesh fabric lining for a comfort fit                                                                                                           |  |  |  |
| Shoe pads:                     | Removable moulded HI-POLY insole offers superior underfoot support and cushioned comfort                                                                |  |  |  |
| Construction:                  | Injection moulded                                                                                                                                       |  |  |  |
| Height:                        | Middle cut                                                                                                                                              |  |  |  |
| Size:                          | 36-47                                                                                                                                                   |  |  |  |
| Standard:                      | CE EN ISO 20345 SB-P SRC or others                                                                                                                      |  |  |  |
| Guarantee:                     | 6 months The sole is not broken from the middle or pulled off within six month after the goods getting to destination port. No guarantee for the upper. |  |  |  |
| Function:                      | Slip/ oil/ acid/ petrol/ chemical/ impact/ puncture resistant, shock absorption, anti static & waterproof available                                     |  |  |  |
| Package:                       | 1 pair per color box, 10 pairs per carton. Carton size: 59 x 44 x 33 cm                                                                                 |  |  |  |
| Load quantity of<br>Container: | 3300pairs /1x20' container<br>6600pairs /1x40' container                                                                                                |  |  |  |