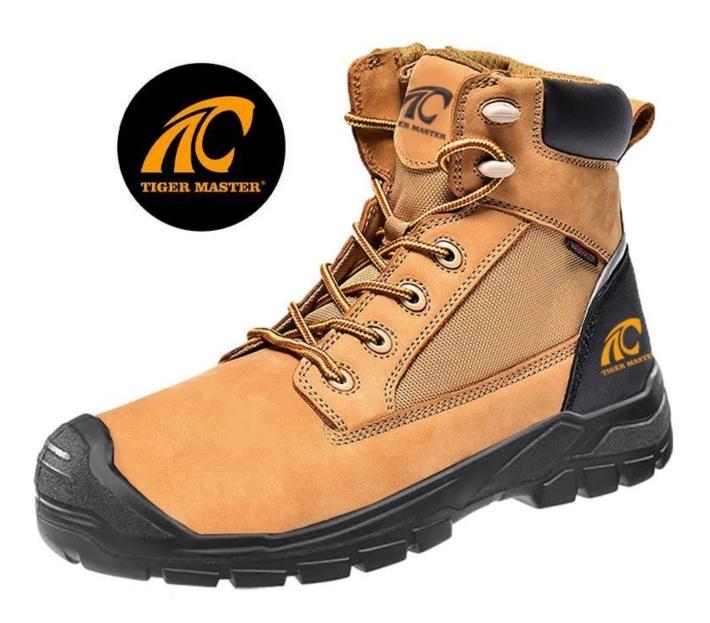

| Item No:                       | TM173                                                                                                                                                   |  |  |  |
|--------------------------------|---------------------------------------------------------------------------------------------------------------------------------------------------------|--|--|--|
| Upper and Sole:                | Upper: Genuine nubuck leather, Sole: PU dual density                                                                                                    |  |  |  |
| Toe:                           | 1. Steel toe cap to be impact resistant 200 joules.                                                                                                     |  |  |  |
|                                | 2. non is also provided.                                                                                                                                |  |  |  |
| Midsole :                      | 1. Steel mid-sole to be puncture resistant 1100 newtons.                                                                                                |  |  |  |
|                                | 2. non is also provided                                                                                                                                 |  |  |  |
| Collar & Tongue:               | PU leather & High density fabric                                                                                                                        |  |  |  |
| Lining:                        | Soft air mesh fabric lining for a comfort fit                                                                                                           |  |  |  |
| Shoe pads:                     | Removable moulded HI-POLY insole offers superior underfoot support and cushioned comfort                                                                |  |  |  |
| Construction:                  | Injection moulded                                                                                                                                       |  |  |  |
| Height:                        | Middle cut                                                                                                                                              |  |  |  |
| Size:                          | 36-47                                                                                                                                                   |  |  |  |
| Standard:                      | CE EN ISO 20345 SB-P SRC or others                                                                                                                      |  |  |  |
| Guarantee:                     | 6 months The sole is not broken from the middle or pulled off within six month after the goods getting to destination port. No guarantee for the upper. |  |  |  |
| Function:                      | Slip/ oil/ acid/ petrol/ chemical/ impact/ puncture resistant, shock absorption, anti static & waterproof available                                     |  |  |  |
| Package:                       | 1 pair per color box, 10 pairs per carton. Carton size: 59 x 44 x 33 cm                                                                                 |  |  |  |
| Load quantity of<br>Container: | 3300pairs /1x20' container<br>6600pairs /1x40' container                                                                                                |  |  |  |