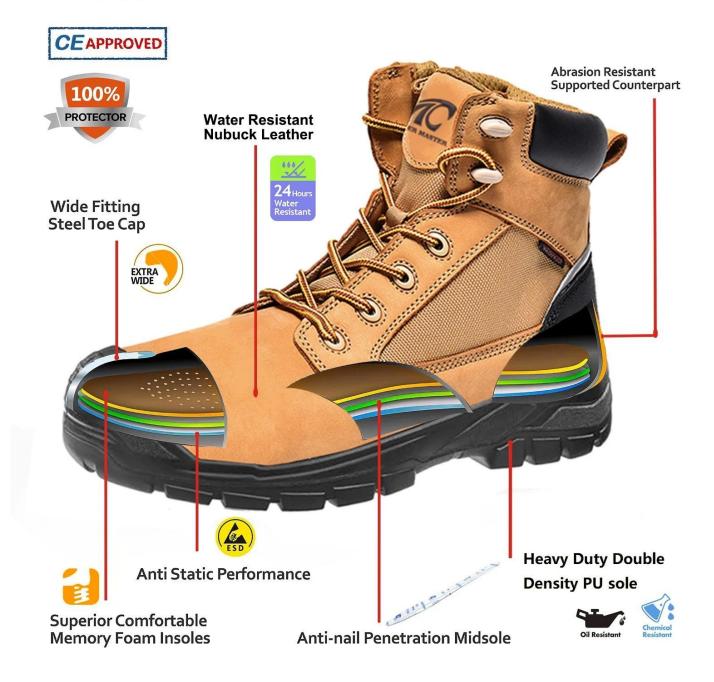

#### **TIGER MASTER**

- 1. Get the job done right in the tiger master safety shoes. These lace-up safety shoes are moisturewicking lining to help keep your feet dry and a slip resistant PU sole for excellent stability.
- 2. Steel toe cap and steel mid-sole that meets CE standards. To protect your feet toe without hazard. To protect your feet without puncture by nail or sharp objects.
- 3. Removable metatomical HI-POLY footbed provides long-lasting underfoot support and comfort.
- 4. Slip-resistant PU outsole meets CE EN ISO 20345:2011 Non-Slip Testing Standards.
- 5. Made by genuine nubuck leather upper, Comfortable, highly flexible, anti dust and wind.
- 6. Injection moulded construction, Stable quality, fast speed, environmental protection.
- 7. Safety Shoes Catagory:

OB: Non-Safety, SB: With Steel Toe Only, SBP: With Steel Toe and Steel mid-sole S1: SB+Anti-static, S1P: S1+Steel Plate, S2: S1+Water Proof, S3: S1P+Water Proof

8. Tiger master safety shoes are used for workers to prevent the hurt from jobs. Your safety is always our concern!

| Item No:                       | TM173                                                                                                                                                   |  |  |  |
|--------------------------------|---------------------------------------------------------------------------------------------------------------------------------------------------------|--|--|--|
| Upper and Sole:                | Upper: Genuine nubuck leather, Sole: PU dual density                                                                                                    |  |  |  |
| Toe:                           | 1. Steel toe cap to be impact resistant 200 joules.                                                                                                     |  |  |  |
|                                | 2. non is also provided.                                                                                                                                |  |  |  |
| Midsole :                      | 1. Steel mid-sole to be puncture resistant 1100 newtons.                                                                                                |  |  |  |
|                                | 2. non is also provided                                                                                                                                 |  |  |  |
| Collar & Tongue:               | PU leather & High density fabric                                                                                                                        |  |  |  |
| Lining:                        | Soft air mesh fabric lining for a comfort fit                                                                                                           |  |  |  |
| Shoe pads:                     | Removable moulded HI-POLY insole offers superior underfoot support and cushioned comfort                                                                |  |  |  |
| Construction:                  | Injection moulded                                                                                                                                       |  |  |  |
| Height:                        | Middle cut                                                                                                                                              |  |  |  |
| Size:                          | 36-47                                                                                                                                                   |  |  |  |
| Standard:                      | CE EN ISO 20345 SB-P SRC or others                                                                                                                      |  |  |  |
| Guarantee:                     | 6 months The sole is not broken from the middle or pulled off within six month after the goods getting to destination port. No guarantee for the upper. |  |  |  |
| Function:                      | Slip/ oil/ acid/ petrol/ chemical/ impact/ puncture resistant, shock absorption, anti static & waterproof available                                     |  |  |  |
| Package:                       | 1 pair per color box, 10 pairs per carton. Carton size: 59 x 44 x 33 cm                                                                                 |  |  |  |
| Load quantity of<br>Container: | 3300pairs /1x20' container<br>6600pairs /1x40' container                                                                                                |  |  |  |