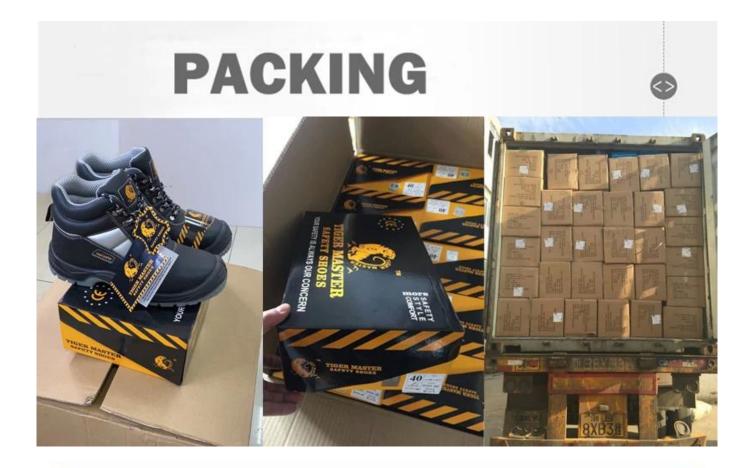

| Item No:                       | TM173                                                                                                                                                   |  |  |  |
|--------------------------------|---------------------------------------------------------------------------------------------------------------------------------------------------------|--|--|--|
| Upper and Sole:                | Upper: Genuine nubuck leather, Sole: PU dual density                                                                                                    |  |  |  |
| Toe:                           | 1. Steel toe cap to be impact resistant 200 joules.                                                                                                     |  |  |  |
|                                | 2. non is also provided.                                                                                                                                |  |  |  |
| Midsole :                      | 1. Steel mid-sole to be puncture resistant 1100 newtons.                                                                                                |  |  |  |
|                                | 2. non is also provided                                                                                                                                 |  |  |  |
| Collar & Tongue:               | PU leather & High density fabric                                                                                                                        |  |  |  |
| Lining:                        | Soft air mesh fabric lining for a comfort fit                                                                                                           |  |  |  |
| Shoe pads:                     | Removable moulded HI-POLY insole offers superior underfoot support and cushioned comfort                                                                |  |  |  |
| Construction:                  | Injection moulded                                                                                                                                       |  |  |  |
| Height:                        | Middle cut                                                                                                                                              |  |  |  |
| Size:                          | 36-47                                                                                                                                                   |  |  |  |
| Standard:                      | CE EN ISO 20345 SB-P SRC or others                                                                                                                      |  |  |  |
| Guarantee:                     | 6 months The sole is not broken from the middle or pulled off within six month after the goods getting to destination port. No guarantee for the upper. |  |  |  |
| Function:                      | Slip/ oil/ acid/ petrol/ chemical/ impact/ puncture resistant, shock absorption, anti static & waterproof available                                     |  |  |  |
| Package:                       | 1 pair per color box, 10 pairs per carton. Carton size: 59 x 44 x 33 cm                                                                                 |  |  |  |
| Load quantity of<br>Container: | 3300pairs /1x20' container<br>6600pairs /1x40' container                                                                                                |  |  |  |