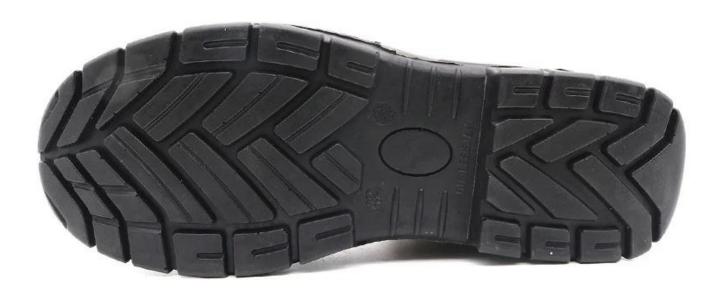

| Item No:                       | TM173                                                                                                                                                   |  |  |  |
|--------------------------------|---------------------------------------------------------------------------------------------------------------------------------------------------------|--|--|--|
| Upper and Sole:                | Upper: Genuine nubuck leather, Sole: PU dual density                                                                                                    |  |  |  |
| Toe:                           | 1. Steel toe cap to be impact resistant 200 joules.                                                                                                     |  |  |  |
|                                | 2. non is also provided.                                                                                                                                |  |  |  |
| Midsole :                      | 1. Steel mid-sole to be puncture resistant 1100 newtons.                                                                                                |  |  |  |
|                                | 2. non is also provided                                                                                                                                 |  |  |  |
| Collar & Tongue:               | PU leather & High density fabric                                                                                                                        |  |  |  |
| Lining:                        | Soft air mesh fabric lining for a comfort fit                                                                                                           |  |  |  |
| Shoe pads:                     | Removable moulded HI-POLY insole offers superior underfoot support and cushioned comfort                                                                |  |  |  |
| Construction:                  | Injection moulded                                                                                                                                       |  |  |  |
| Height:                        | Middle cut                                                                                                                                              |  |  |  |
| Size:                          | 36-47                                                                                                                                                   |  |  |  |
| Standard:                      | CE EN ISO 20345 SB-P SRC or others                                                                                                                      |  |  |  |
| Guarantee:                     | 6 months The sole is not broken from the middle or pulled off within six month after the goods getting to destination port. No guarantee for the upper. |  |  |  |
| Function:                      | Slip/ oil/ acid/ petrol/ chemical/ impact/ puncture resistant, shock absorption, anti static & waterproof available                                     |  |  |  |
| Package:                       | 1 pair per color box, 10 pairs per carton. Carton size: 59 x 44 x 33 cm                                                                                 |  |  |  |
| Load quantity of<br>Container: | 3300pairs /1x20' container<br>6600pairs /1x40' container                                                                                                |  |  |  |