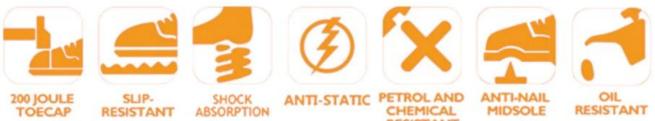

| 6 months<br>The sole is not broken from the middle or pulled off within six month after the<br>goods getting to destination port. No guarantee for the upper. |
| Function:                      | Slip/ oil/ acid/ petrol/ chemical/ impact/ puncture resistant, breathable, shock absorption, anti static. lightweight.                                        |
| Package:                       | 1 pair per color box, 10 pairs per carton. Carton size: 59 x 44 x 33 cm                                                                                       |
| Load quantity of<br>Container: | 3200pairs /1x20' container<br>6400pairs /1x40' container                                                                                                      |

# **PRODUCT PICTURES**

#### **TIGER MASTER**



RESISTANT

CHEMICAL RESISTANT

ANTI-NAIL MIDSOLE

OIL









# PACKING



#### **COMPANY INFORMATION**

# TIGER MASTER

Tiger Master is safety shoes and PVC rain boots manufacturer. We have been qualified ISO 9001:2015 quality management system. Also, some of our hot sale models have qualified CE ENISO 20345:2011 and ASTM F2413-18. Meanwhile, we are also a professional brand for **PPE** (**Personal protective equipment**), especially in the fields of safety gloves, working garments, helmets, safety vest, ear muff/plug, safety harness, rain coat/suit etc.

Thank you for your interest of Tiger Master, hope you can find the products you want and start our business cooperation. If you need more information, please do not hesitate to contact us, we are always ready here.



#### **TIGER MAS