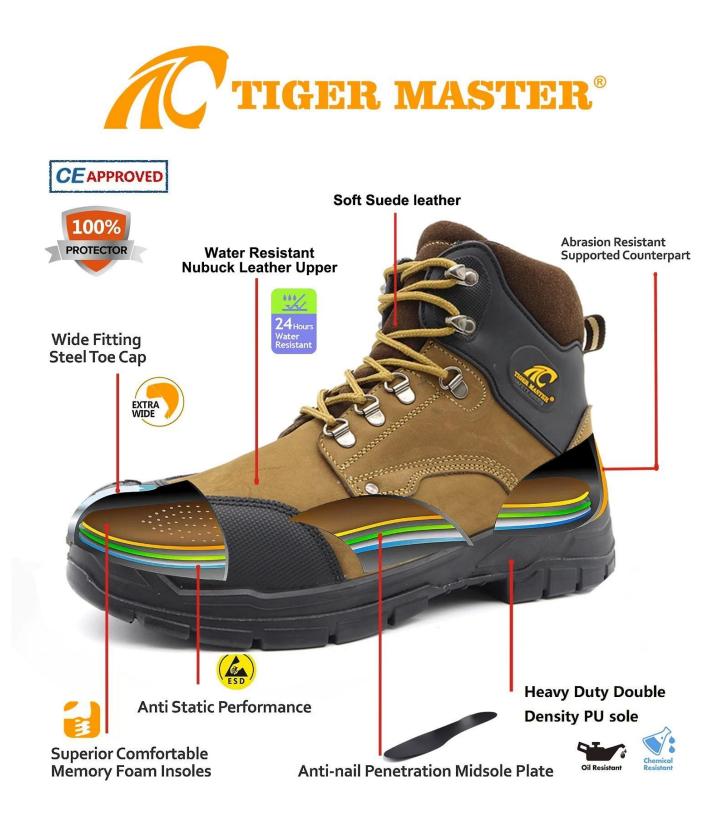

# **TIGER MASTER**

1. Get the job done right in the tiger master safety shoes. These lace-up safety shoes are moisturewicking lining to help keep your feet dry and a slip resistant PU sole for excellent stability.

2. Steel toe cap and steel mid-sole that meets CE standards. To protect your feet toe without hazard. To protect your feet without puncture by nail or sharp objects.

3. Removable metatomical HI-POLY footbed provides long-lasting underfoot support and comfort.

4. Slip-resistant PU outsole meets CE EN ISO 20345:2011 Non-Slip Testing Standards.

5. Made by genuine nubuck leather upper, Comfortable, highly flexible, waterproof, anti dust and wind.

6. Injection moulded construction, Stable quality, fast speed, environmental protection.

8. Tiger master safety shoes are used for workers to prevent the hurt from jobs. Your safety is always our concern!

| Item No:                       | TM174                                                                                                                                                         |
|--------------------------------|---------------------------------------------------------------------------------------------------------------------------------------------------------------|
| Upper and Sole:                | Upper: Genuine nubuck leather, Sole: PU<br>dual density                                                                                                       |
| Toe:                           | 1. Steel toe cap to be impact resistant 200 joules.                                                                                                           |
|                                | 2. non is also provided.                                                                                                                                      |
| Midsole :                      | 1. Steel mid-sole to be puncture resistant 1100 newtons.                                                                                                      |
|                                | 2. non is also provided                                                                                                                                       |
| Collar & Tongue:               | Suede leather                                                                                                                                                 |
| Lining:                        | Soft air mesh fabric lining for a comfort fit                                                                                                                 |
| Shoe pads:                     | Removable moulded HI-POLY insole offers superior underfoot support and cushioned comfort                                                                      |
| Construction:                  | Injection moulded                                                                                                                                             |
| Height:                        | Middle cut                                                                                                                                                    |
| Size:                          | 36-47                                                                                                                                                         |
| Standard:                      | CE EN ISO 20345 S3 SRC or others                                                                                                                              |
| Guarantee:                     | 6 months<br>The sole is not broken from the middle or pulled off within six month after the<br>goods getting to destination port. No guarantee for the upper. |
| Function:                      | Slip/ oil/ acid/ petrol/ chemical/ impact/ puncture resistant, breathable, shock absorption, anti static. lightweight.                                        |
| Package:                       | 1 pair per color box, 10 pairs per carton. Carton size: 59 x 44 x 33 cm                                                                                       |
| Load quantity of<br>Container: | 3200pairs /1x20' container<br>6400pairs /1x40' container                                                                                                      |