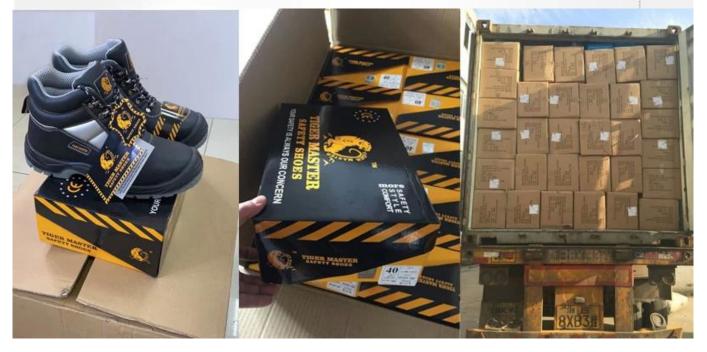

# PACKING

8. Tiger master safety shoes are used for workers to prevent the hurt from jobs. Your safety is always our concern!

| Item No:                       | TM174                                                                                                                                                         |
|--------------------------------|---------------------------------------------------------------------------------------------------------------------------------------------------------------|
| Upper and Sole:                | Upper: Genuine nubuck leather, Sole: PU<br>dual density                                                                                                       |
| Toe:                           | 1. Steel toe cap to be impact resistant 200 joules.                                                                                                           |
|                                | 2. non is also provided.                                                                                                                                      |
| Midsole :                      | 1. Steel mid-sole to be puncture resistant 1100 newtons.                                                                                                      |
|                                | 2. non is also provided                                                                                                                                       |
| Collar & Tongue:               | Suede leather                                                                                                                                                 |
| Lining:                        | Soft air mesh fabric lining for a comfort fit                                                                                                                 |
| Shoe pads:                     | Removable moulded HI-POLY insole offers superior underfoot support and cushioned comfort                                                                      |
| Construction:                  | Injection moulded                                                                                                                                             |
| Height:                        | Middle cut                                                                                                                                                    |
| Size:                          | 36-47                                                                                                                                                         |
| Standard:                      | CE EN ISO 20345 S3 SRC or others                                                                                                                              |
| Guarantee:                     | 6 months<br>The sole is not broken from the middle or pulled off within six month after the<br>goods getting to destination port. No guarantee for the upper. |
| Function:                      | Slip/ oil/ acid/ petrol/ chemical/ impact/ puncture resistant, breathable, shock absorption, anti static. lightweight.                                        |
| Package:                       | 1 pair per color box, 10 pairs per carton. Carton size: 59 x 44 x 33 cm                                                                                       |
| Load quantity of<br>Container: | 3200pairs /1x20' container<br>6400pairs /1x40' container                                                                                                      |