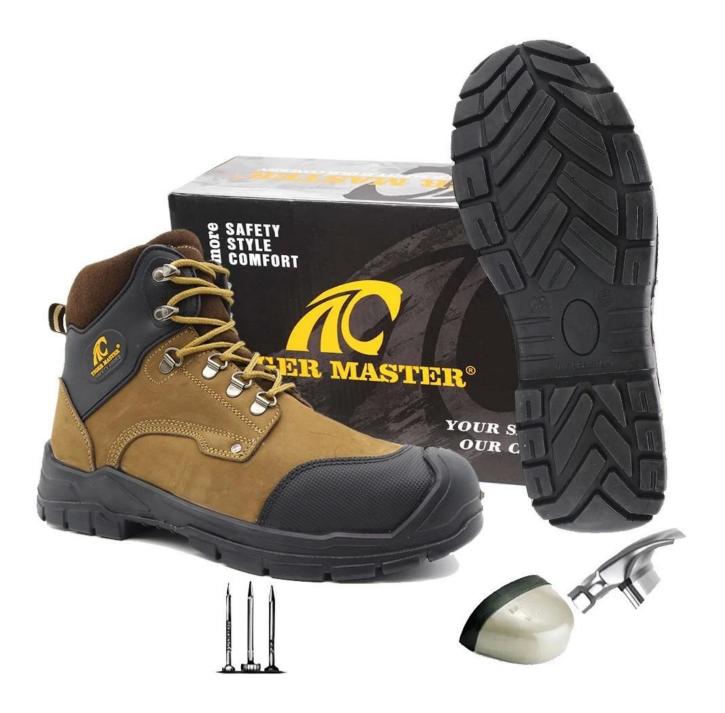

2. Steel toe cap and steel mid-sole that meets CE standards. To protect your feet toe without hazard. To protect your feet without puncture by nail or sharp objects.

3. Removable metatomical HI-POLY footbed provides long-lasting underfoot support and comfort.

4. Slip-resistant PU outsole meets CE EN ISO 20345:2011 Non-Slip Testing Standards.

5. Made by genuine nubuck leather upper, Comfortable, highly flexible, waterproof, anti dust and wind.

6. Injection moulded construction, Stable quality, fast speed, environmental protection.

8. Tiger master safety shoes are used for workers to prevent the hurt from jobs. Your safety is always our concern!

| Item No:                       | TM174                                                                                                                                                         |
|--------------------------------|---------------------------------------------------------------------------------------------------------------------------------------------------------------|
| Upper and Sole:                | Upper: Genuine nubuck leather, Sole: PU<br>dual density                                                                                                       |
| Toe:                           | 1. Steel toe cap to be impact resistant 200 joules.                                                                                                           |
|                                | 2. non is also provided.                                                                                                                                      |
| Midsole :                      | 1. Steel mid-sole to be puncture resistant 1100 newtons.                                                                                                      |
|                                | 2. non is also provided                                                                                                                                       |
| Collar & Tongue:               | Suede leather                                                                                                                                                 |
| Lining:                        | Soft air mesh fabric lining for a comfort fit                                                                                                                 |
| Shoe pads:                     | Removable moulded HI-POLY insole offers superior underfoot support and cushioned comfort                                                                      |
| Construction:                  | Injection moulded                                                                                                                                             |
| Height:                        | Middle cut                                                                                                                                                    |
| Size:                          | 36-47                                                                                                                                                         |
| Standard:                      | CE EN ISO 20345 S3 SRC or others                                                                                                                              |
| Guarantee:                     | 6 months<br>The sole is not broken from the middle or pulled off within six month after the<br>goods getting to destination port. No guarantee for the upper. |
| Function:                      | Slip/ oil/ acid/ petrol/ chemical/ impact/ puncture resistant, breathable, shock absorption, anti static. lightweight.                                        |
| Package:                       | 1 pair per color box, 10 pairs per carton. Carton size: 59 x 44 x 33 cm                                                                                       |
| Load quantity of<br>Container: | 3200pairs /1x20' container<br>6400pairs /1x40' container                                                                                                      |