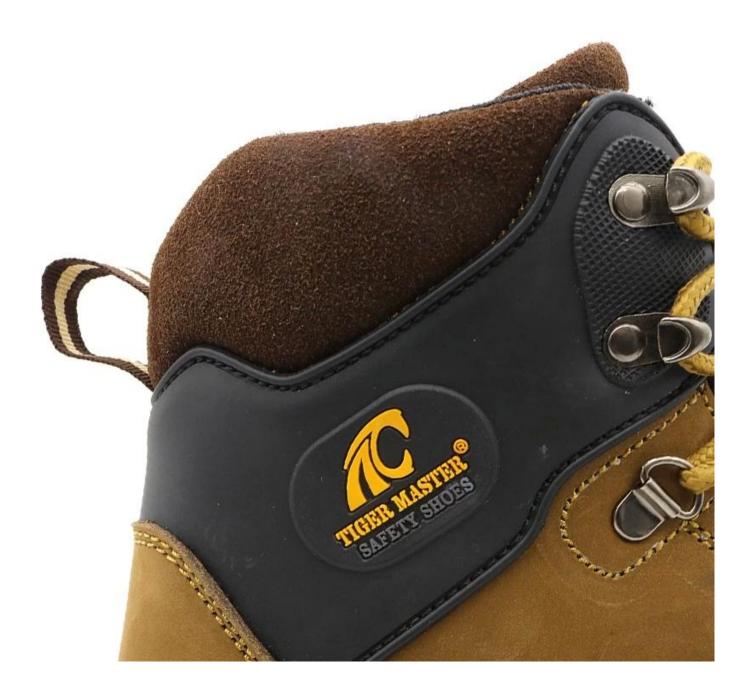

4. Slip-resistant PU outsole meets CE EN ISO 20345:2011 Non-Slip Testing Standards.

5. Made by genuine nubuck leather upper, Comfortable, highly flexible, waterproof, anti dust and wind.

6. Injection moulded construction, Stable quality, fast speed, environmental protection.

8. Tiger master safety shoes are used for workers to prevent the hurt from jobs. Your safety is always our concern!

| Item No:                       | TM174                                                                                                                                                         |
|--------------------------------|---------------------------------------------------------------------------------------------------------------------------------------------------------------|
| Upper and Sole:                | Upper: Genuine nubuck leather, Sole: PU<br>dual density                                                                                                       |
| Toe:                           | 1. Steel toe cap to be impact resistant 200 joules.                                                                                                           |
|                                | 2. non is also provided.                                                                                                                                      |
| Midsole :                      | 1. Steel mid-sole to be puncture resistant 1100 newtons.                                                                                                      |
|                                | 2. non is also provided                                                                                                                                       |
| Collar & Tongue:               | Suede leather                                                                                                                                                 |
| Lining:                        | Soft air mesh fabric lining for a comfort fit                                                                                                                 |
| Shoe pads:                     | Removable moulded HI-POLY insole offers superior underfoot support and cushioned comfort                                                                      |
| Construction:                  | Injection moulded                                                                                                                                             |
| Height:                        | Middle cut                                                                                                                                                    |
| Size:                          | 36-47                                                                                                                                                         |
| Standard:                      | CE EN ISO 20345 S3 SRC or others                                                                                                                              |
| Guarantee:                     | 6 months<br>The sole is not broken from the middle or pulled off within six month after the<br>goods getting to destination port. No guarantee for the upper. |
| Function:                      | Slip/ oil/ acid/ petrol/ chemical/ impact/ puncture resistant, breathable, shock absorption, anti static. lightweight.                                        |
| Package:                       | 1 pair per color box, 10 pairs per carton. Carton size: 59 x 44 x 33 cm                                                                                       |
| Load quantity of<br>Container: | 3200pairs /1x20' container<br>6400pairs /1x40' container                                                                                                      |