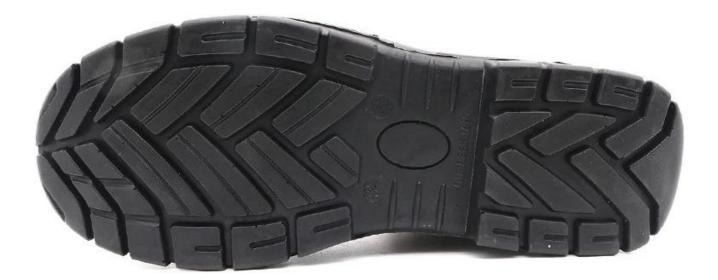

4. Slip-resistant PU outsole meets CE EN ISO 20345:2011 Non-Slip Testing Standards.

5. Made by genuine nubuck leather upper, Comfortable, highly flexible, waterproof, anti dust and wind.

6. Injection moulded construction, Stable quality, fast speed, environmental protection.

8. Tiger master safety shoes are used for workers to prevent the hurt from jobs. Your safety is always our concern!

| Item No:                       | TM174                                                                                                                                                         |
|--------------------------------|---------------------------------------------------------------------------------------------------------------------------------------------------------------|
| Upper and Sole:                | Upper: Genuine nubuck leather, Sole: PU<br>dual density                                                                                                       |
| Toe:                           | 1. Steel toe cap to be impact resistant 200 joules.                                                                                                           |
|                                | 2. non is also provided.                                                                                                                                      |
| Midsole :                      | 1. Steel mid-sole to be puncture resistant 1100 newtons.                                                                                                      |
|                                | 2. non is also provided                                                                                                                                       |
| Collar & Tongue:               | Suede leather                                                                                                                                                 |
| Lining:                        | Soft air mesh fabric lining for a comfort fit                                                                                                                 |
| Shoe pads:                     | Removable moulded HI-POLY insole offers superior underfoot support and cushioned comfort                                                                      |
| Construction:                  | Injection moulded                                                                                                                                             |
| Height:                        | Middle cut                                                                                                                                                    |
| Size:                          | 36-47                                                                                                                                                         |
| Standard:                      | CE EN ISO 20345 S3 SRC or others                                                                                                                              |
| Guarantee:                     | 6 months<br>The sole is not broken from the middle or pulled off within six month after the<br>goods getting to destination port. No guarantee for the upper. |
| Function:                      | Slip/ oil/ acid/ petrol/ chemical/ impact/ puncture resistant, breathable, shock absorption, anti static. lightweight.                                        |
| Package:                       | 1 pair per color box, 10 pairs per carton. Carton size: 59 x 44 x 33 cm                                                                                       |
| Load quantity of<br>Container: | 3200pairs /1x20' container<br>6400pairs /1x40' container                                                                                                      |