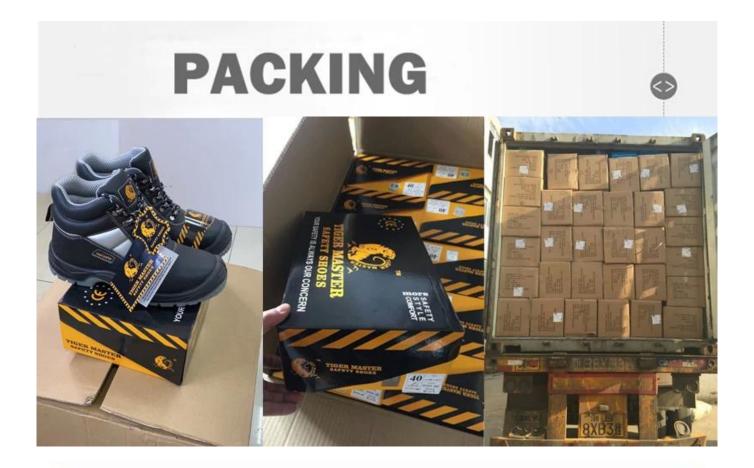

| Item No:                       | TM175                                                                                                                                                   |  |  |  |
|--------------------------------|---------------------------------------------------------------------------------------------------------------------------------------------------------|--|--|--|
| Upper and Sole:                | Upper: Corrected split cow leather, Sole: PU dual density                                                                                               |  |  |  |
| Toe:                           | 1. Steel toe cap to be impact resistant 200 joules.                                                                                                     |  |  |  |
|                                | 2. non is also provided.                                                                                                                                |  |  |  |
| Midsole :                      | 1. Steel mid-sole to be puncture resistant 1100 newtons.                                                                                                |  |  |  |
|                                | 2. non is also provided                                                                                                                                 |  |  |  |
| Collar & Tongue:               | PU leather                                                                                                                                              |  |  |  |
| Lining:                        | Soft air mesh fabric lining for a comfort fit                                                                                                           |  |  |  |
| Shoe pads:                     | Removable moulded HI-POLY insole offers superior underfoot support and cushioned comfort                                                                |  |  |  |
| Construction:                  | Injection moulded                                                                                                                                       |  |  |  |
| Height:                        | Middle cut                                                                                                                                              |  |  |  |
| Size:                          | 36-47                                                                                                                                                   |  |  |  |
| Standard:                      | CE EN ISO 20345 S3 SRC or others                                                                                                                        |  |  |  |
| Guarantee:                     | 6 months The sole is not broken from the middle or pulled off within six month after the goods getting to destination port. No guarantee for the upper. |  |  |  |
| Function:                      | Slip/ oil/ acid/ petrol/ chemical/ impact/ puncture resistant, breathable, shock absorption, anti static. lightweight.                                  |  |  |  |
| Package:                       | 1 pair per color box, 10 pairs per carton. Carton size: 59 x 44 x 33 cm                                                                                 |  |  |  |
| Load quantity of<br>Container: | 3200pairs /1x20' container<br>6400pairs /1x40' container                                                                                                |  |  |  |