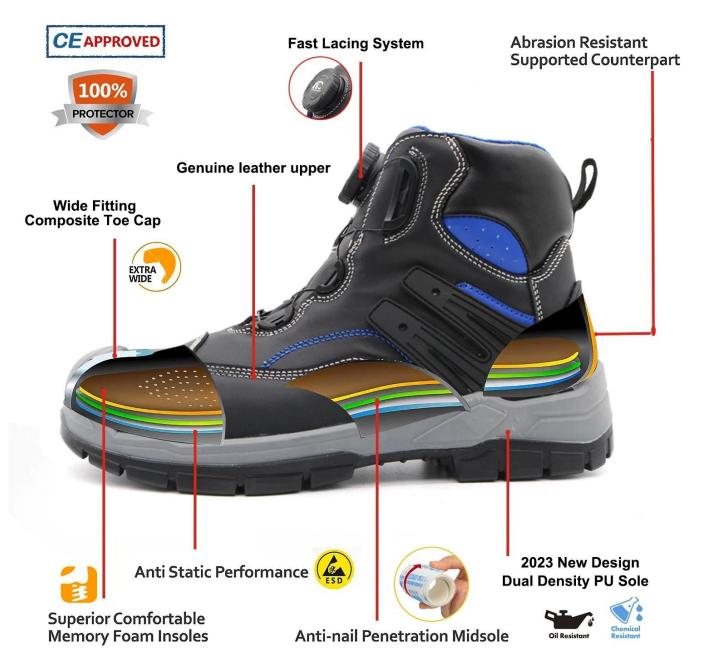

#### DESCRIPTION

## **TIGER MASTER**

- 1. Get the job done right in the tiger master safety shoes. This fast lacing system safety shoes are moisture-wicking lining to help keep your feet dry and a slip resistant PU sole for excellent stability.
- 2. Steel toe cap and steel mid-sole that meets CE standards. To protect your feet toe without hazard. To protect your feet without puncture by nail or sharp objects.
- 3. Removable metatomical HI-POLY footbed provides long-lasting underfoot support and comfort.
- 4. Slip-resistant PU outsole meets CE EN ISO 20345:2011 Non-Slip Testing Standards.
- 5. Made by corrected split cow leather upper, Comfortable, highly flexible, waterproof, anti dust and wind.
- 6. Injection moulded construction, Stable quality, fast speed, environmental protection.
- 7. Safety Shoes Catagory:

OB: Non-Safety, SB: With Steel Toe Only, SBP: With Steel Toe and Steel mid-sole S1: SB+Anti-static, S1P: S1+Steel Plate, S2: S1+Water Proof, S3: S1P+Water Proof

8. Tiger master safety shoes are used for workers to prevent the hurt from jobs. Your safety is always our concern!

| Item No:                       | TM175                                                                                                                                                   |  |  |  |
|--------------------------------|---------------------------------------------------------------------------------------------------------------------------------------------------------|--|--|--|
| Upper and Sole:                | Upper: Corrected split cow leather, Sole: PU dual density                                                                                               |  |  |  |
| Toe:                           | 1. Steel toe cap to be impact resistant 200 joules.                                                                                                     |  |  |  |
|                                | 2. non is also provided.                                                                                                                                |  |  |  |
| Midsole :                      | 1. Steel mid-sole to be puncture resistant 1100 newtons.                                                                                                |  |  |  |
|                                | 2. non is also provided                                                                                                                                 |  |  |  |
| Collar & Tongue:               | PU leather                                                                                                                                              |  |  |  |
| Lining:                        | Soft air mesh fabric lining for a comfort fit                                                                                                           |  |  |  |
| Shoe pads:                     | Removable moulded HI-POLY insole offers superior underfoot support and cushioned comfort                                                                |  |  |  |
| Construction:                  | Injection moulded                                                                                                                                       |  |  |  |
| Height:                        | Middle cut                                                                                                                                              |  |  |  |
| Size:                          | 36-47                                                                                                                                                   |  |  |  |
| Standard:                      | CE EN ISO 20345 S3 SRC or others                                                                                                                        |  |  |  |
| Guarantee:                     | 6 months The sole is not broken from the middle or pulled off within six month after the goods getting to destination port. No guarantee for the upper. |  |  |  |
| Function:                      | Slip/ oil/ acid/ petrol/ chemical/ impact/ puncture resistant, breathable, shock absorption, anti static. lightweight.                                  |  |  |  |
| Package:                       | 1 pair per color box, 10 pairs per carton. Carton size: 59 x 44 x 33 cm                                                                                 |  |  |  |
| Load quantity of<br>Container: | 3200pairs /1x20' container<br>6400pairs /1x40' container                                                                                                |  |  |  |