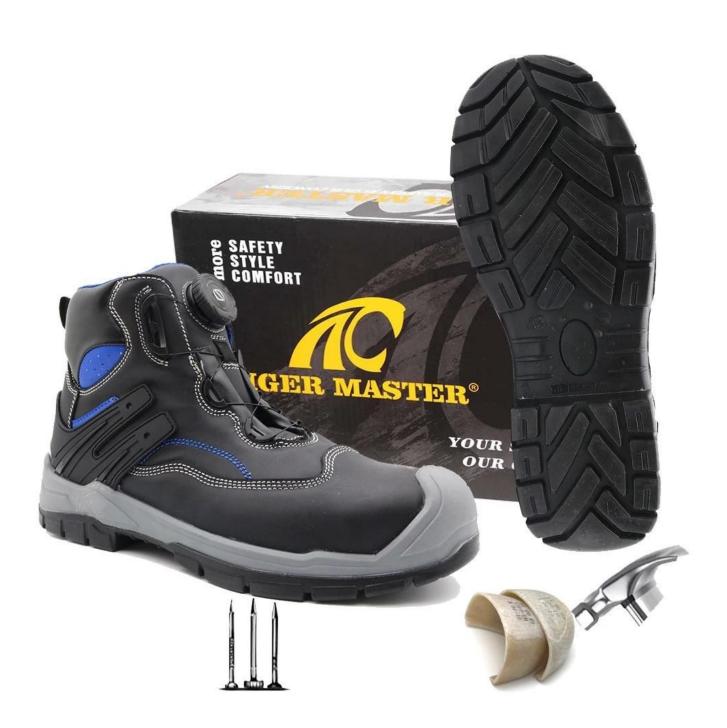

port. No guarantee for the upper. |  |  |  |
| Function:                      | Slip/ oil/ acid/ petrol/ chemical/ impact/ puncture resistant, breathable, shock absorption, anti static. lightweight.                                  |  |  |  |
| Package:                       | 1 pair per color box, 10 pairs per carton. Carton size: 59 x 44 x 33 cm                                                                                 |  |  |  |
| Load quantity of<br>Container: | 3200pairs /1x20' container<br>6400pairs /1x40' container                                                                                                |  |  |  |

# **PRODUCT PICTURES**

# **TIGER MASTER**







RESISTANT



SHOCK





ANTI-STATIC PETROL AND CHEMICAL RESISTANT



ANTI-NAIL MIDSOLE



OIL RESISTANT











### **COMPANY INFORMATION**

#### **TIGER MASTER**

Tiger Master is safety shoes and PVC rain boots manufacturer. We have been qualified ISO 9001:2015 quality management system. Also, some of our hot sale models have qualified CE ENISO 20345:2011 and ASTM F2413-18. Meanwhile, we are also a professional brand for **PPE** (**Personal protective equipment**), especially in the fields of safety gloves, working garments, helmets, safety vest, ear muff/plug, safety harness, rain coat/suit etc.

Thank you for your interest of Tiger Master, hope you can find the products you want and start our business cooperation. If you need more information, please do not hesitate to contact us, we are always ready here.







#### **TIGER MASTER OFFICE SHOW**





## **TIGER MASTER SAMPLE ROOM**





#