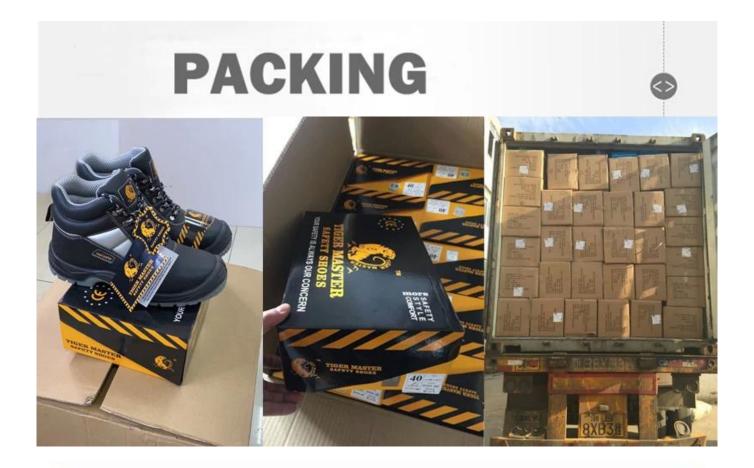

| Item No:                       | TM177-1                                                                                                                                                 |  |  |  |  |
|--------------------------------|---------------------------------------------------------------------------------------------------------------------------------------------------------|--|--|--|--|
| Upper and Sole:                | Upper: Suede leather, Sole: EVA/ RUBBER                                                                                                                 |  |  |  |  |
| Toe:                           | 1. Fiberglass toe cap to be impact resistant 200 joules.                                                                                                |  |  |  |  |
|                                | 2. non is also provided.                                                                                                                                |  |  |  |  |
| Midsole :                      | 1. Aramid fiber mid-sole to be puncture resistant 1100 newtons.                                                                                         |  |  |  |  |
|                                | 2. non is also provided                                                                                                                                 |  |  |  |  |
| Collar & Tongue:               | High density fabric                                                                                                                                     |  |  |  |  |
| Lining:                        | Soft air mesh fabric lining for a comfort fit & waterproof socks inside                                                                                 |  |  |  |  |
| Shoe pads:                     | Removable moulded HI-POLY insole offers superior underfoot support and cushioned comfort                                                                |  |  |  |  |
| Construction:                  | Cemented                                                                                                                                                |  |  |  |  |
| Height:                        | Middle cut                                                                                                                                              |  |  |  |  |
| Size:                          | 36-47                                                                                                                                                   |  |  |  |  |
| Standard:                      | CE EN ISO 20345 S3 SRC or others                                                                                                                        |  |  |  |  |
| Guarantee:                     | 6 months The sole is not broken from the middle or pulled off within six month after the goods getting to destination port. No guarantee for the upper. |  |  |  |  |
| Function:                      | Slip/ oil/ acid/ petrol/ chemical/ impact/ puncture resistant, breathable, shock absorption, anti static. lightweight.                                  |  |  |  |  |
| Package:                       | 1 pair per color box, 10 pairs per carton. Carton size: 59 x 44 x 33 cm                                                                                 |  |  |  |  |
| Load quantity of<br>Container: | 3200pairs /1x20' container<br>6400pairs /1x40' container                                                                                                |  |  |  |  |