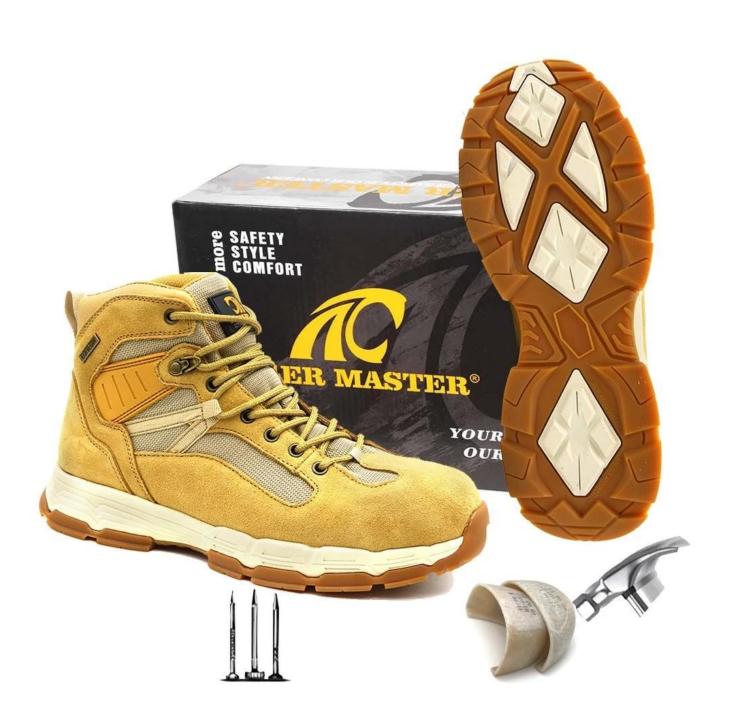

| Item No:                       | TM177-1                                                                                                                                                 |  |  |  |  |
|--------------------------------|---------------------------------------------------------------------------------------------------------------------------------------------------------|--|--|--|--|
| Upper and Sole:                | Upper: Suede leather, Sole: EVA/ RUBBER                                                                                                                 |  |  |  |  |
| Toe:                           | 1. Fiberglass toe cap to be impact resistant 200 joules.                                                                                                |  |  |  |  |
|                                | 2. non is also provided.                                                                                                                                |  |  |  |  |
| Midsole :                      | 1. Aramid fiber mid-sole to be puncture resistant 1100 newtons.                                                                                         |  |  |  |  |
|                                | 2. non is also provided                                                                                                                                 |  |  |  |  |
| Collar & Tongue:               | High density fabric                                                                                                                                     |  |  |  |  |
| Lining:                        | Soft air mesh fabric lining for a comfort fit & waterproof socks inside                                                                                 |  |  |  |  |
| Shoe pads:                     | Removable moulded HI-POLY insole offers superior underfoot support and cushioned comfort                                                                |  |  |  |  |
| Construction:                  | Cemented                                                                                                                                                |  |  |  |  |
| Height:                        | Middle cut                                                                                                                                              |  |  |  |  |
| Size:                          | 36-47                                                                                                                                                   |  |  |  |  |
| Standard:                      | CE EN ISO 20345 S3 SRC or others                                                                                                                        |  |  |  |  |
| Guarantee:                     | 6 months The sole is not broken from the middle or pulled off within six month after the goods getting to destination port. No guarantee for the upper. |  |  |  |  |
| Function:                      | Slip/ oil/ acid/ petrol/ chemical/ impact/ puncture resistant, breathable, shock absorption, anti static. lightweight.                                  |  |  |  |  |
| Package:                       | 1 pair per color box, 10 pairs per carton. Carton size: 59 x 44 x 33 cm                                                                                 |  |  |  |  |
| Load quantity of<br>Container: | 3200pairs /1x20' container<br>6400pairs /1x40' container                                                                                                |  |  |  |  |