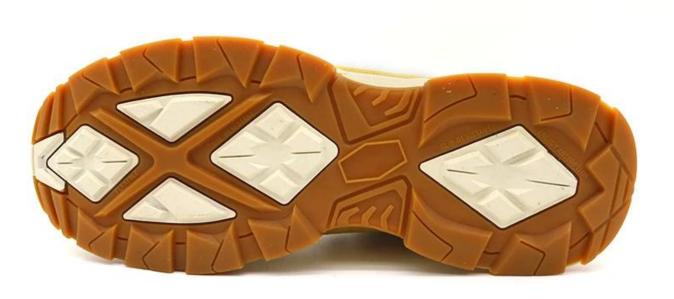

| Item No:                       | TM177-1                                                                                                                                                 |  |  |  |  |
|--------------------------------|---------------------------------------------------------------------------------------------------------------------------------------------------------|--|--|--|--|
| Upper and Sole:                | Upper: Suede leather, Sole: EVA/ RUBBER                                                                                                                 |  |  |  |  |
| Toe:                           | 1. Fiberglass toe cap to be impact resistant 200 joules.                                                                                                |  |  |  |  |
|                                | 2. non is also provided.                                                                                                                                |  |  |  |  |
| Midsole :                      | 1. Aramid fiber mid-sole to be puncture resistant 1100 newtons.                                                                                         |  |  |  |  |
|                                | 2. non is also provided                                                                                                                                 |  |  |  |  |
| Collar & Tongue:               | High density fabric                                                                                                                                     |  |  |  |  |
| Lining:                        | Soft air mesh fabric lining for a comfort fit & waterproof socks inside                                                                                 |  |  |  |  |
| Shoe pads:                     | Removable moulded HI-POLY insole offers superior underfoot support and cushioned comfort                                                                |  |  |  |  |
| Construction:                  | Cemented                                                                                                                                                |  |  |  |  |
| Height:                        | Middle cut                                                                                                                                              |  |  |  |  |
| Size:                          | 36-47                                                                                                                                                   |  |  |  |  |
| Standard:                      | CE EN ISO 20345 S3 SRC or others                                                                                                                        |  |  |  |  |
| Guarantee:                     | 6 months The sole is not broken from the middle or pulled off within six month after the goods getting to destination port. No guarantee for the upper. |  |  |  |  |
| Function:                      | Slip/ oil/ acid/ petrol/ chemical/ impact/ puncture resistant, breathable, shock absorption, anti static. lightweight.                                  |  |  |  |  |
| Package:                       | 1 pair per color box, 10 pairs per carton. Carton size: 59 x 44 x 33 cm                                                                                 |  |  |  |  |
| Load quantity of<br>Container: | 3200pairs /1x20' container<br>6400pairs /1x40' container                                                                                                |  |  |  |  |