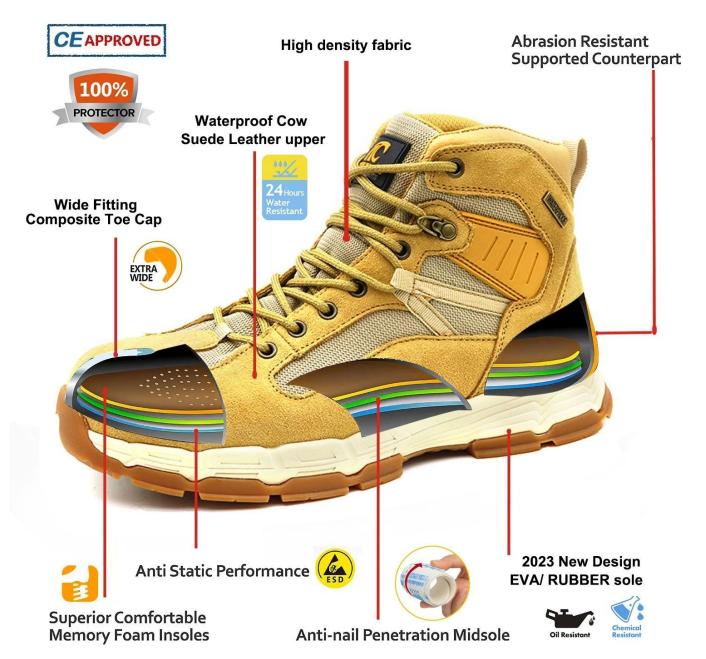

#### **TIGER MASTER**

- 1. Get the job done right in the tiger master safety shoes. These lace-up safety shoes are moisture-wicking lining to help keep your feet dry and a slip resistant rubber sole for excellent stability.
- 2. Fiberglass toe cap and aramid fiber mid-sole that meets CE standards. To protect your feet toe without hazard. To protect your feet without puncture by nail or sharp objects.
- 3. Removable metatomical HI-POLY footbed provides long-lasting underfoot support and comfort.
- 4. Slip-resistant rubber outsole meets CE EN ISO 20345:2011 Non-Slip Testing Standards.
- 5. Made by suede leather upper, Comfortable, highly flexible, waterproof, anti dust and wind.
- 6. Cemented construction, Stable quality, environmental protection.
- 7. Safety Shoes Catagory:

OB: Non-Safety, SB: With Steel Toe Only, SBP: With Steel Toe and Steel mid-sole S1: SB+Anti-static, S1P: S1+Steel Plate, S2: S1+Water Proof, S3: S1P+Water Proof

8. Tiger master safety shoes are used for workers to prevent the hurt from jobs. Your safety is always our concern!

| Item No:                       | TM177-1                                                                                                                                                 |  |  |  |  |
|--------------------------------|---------------------------------------------------------------------------------------------------------------------------------------------------------|--|--|--|--|
| Upper and Sole:                | Upper: Suede leather, Sole: EVA/ RUBBER                                                                                                                 |  |  |  |  |
| Toe:                           | 1. Fiberglass toe cap to be impact resistant 200 joules.                                                                                                |  |  |  |  |
|                                | 2. non is also provided.                                                                                                                                |  |  |  |  |
| Midsole :                      | 1. Aramid fiber mid-sole to be puncture resistant 1100 newtons.                                                                                         |  |  |  |  |
|                                | 2. non is also provided                                                                                                                                 |  |  |  |  |
| Collar & Tongue:               | High density fabric                                                                                                                                     |  |  |  |  |
| Lining:                        | Soft air mesh fabric lining for a comfort fit & waterproof socks inside                                                                                 |  |  |  |  |
| Shoe pads:                     | Removable moulded HI-POLY insole offers superior underfoot support and cushioned comfort                                                                |  |  |  |  |
| Construction:                  | Cemented                                                                                                                                                |  |  |  |  |
| Height:                        | Middle cut                                                                                                                                              |  |  |  |  |
| Size:                          | 36-47                                                                                                                                                   |  |  |  |  |
| Standard:                      | CE EN ISO 20345 S3 SRC or others                                                                                                                        |  |  |  |  |
| Guarantee:                     | 6 months The sole is not broken from the middle or pulled off within six month after the goods getting to destination port. No guarantee for the upper. |  |  |  |  |
| Function:                      | Slip/ oil/ acid/ petrol/ chemical/ impact/ puncture resistant, breathable, shock absorption, anti static. lightweight.                                  |  |  |  |  |
| Package:                       | 1 pair per color box, 10 pairs per carton. Carton size: 59 x 44 x 33 cm                                                                                 |  |  |  |  |
| Load quantity of<br>Container: | 3200pairs /1x20' container<br>6400pairs /1x40' container                                                                                                |  |  |  |  |