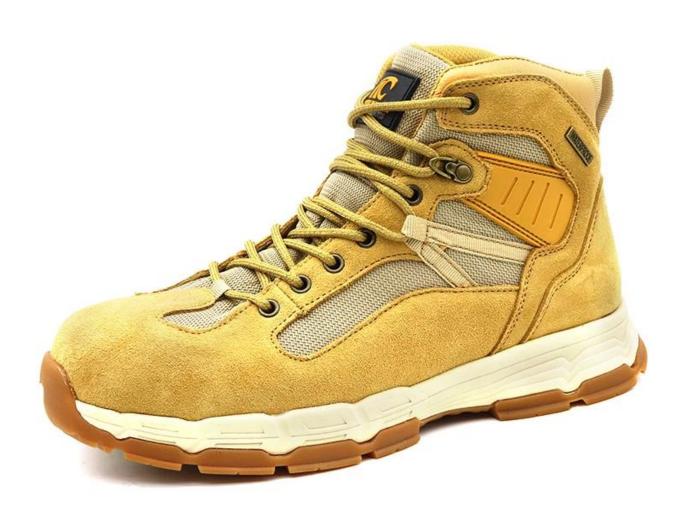

| Item No:                       | TM177-1                                                                                                                                                 |  |  |  |  |
|--------------------------------|---------------------------------------------------------------------------------------------------------------------------------------------------------|--|--|--|--|
| Upper and Sole:                | Upper: Suede leather, Sole: EVA/ RUBBER                                                                                                                 |  |  |  |  |
| Toe:                           | 1. Fiberglass toe cap to be impact resistant 200 joules.                                                                                                |  |  |  |  |
|                                | 2. non is also provided.                                                                                                                                |  |  |  |  |
| Midsole :                      | 1. Aramid fiber mid-sole to be puncture resistant 1100 newtons.                                                                                         |  |  |  |  |
|                                | 2. non is also provided                                                                                                                                 |  |  |  |  |
| Collar & Tongue:               | High density fabric                                                                                                                                     |  |  |  |  |
| Lining:                        | Soft air mesh fabric lining for a comfort fit & waterproof socks inside                                                                                 |  |  |  |  |
| Shoe pads:                     | Removable moulded HI-POLY insole offers superior underfoot support and cushioned comfort                                                                |  |  |  |  |
| Construction:                  | Cemented                                                                                                                                                |  |  |  |  |
| Height:                        | Middle cut                                                                                                                                              |  |  |  |  |
| Size:                          | 36-47                                                                                                                                                   |  |  |  |  |
| Standard:                      | CE EN ISO 20345 S3 SRC or others                                                                                                                        |  |  |  |  |
| Guarantee:                     | 6 months The sole is not broken from the middle or pulled off within six month after the goods getting to destination port. No guarantee for the upper. |  |  |  |  |
| Function:                      | Slip/ oil/ acid/ petrol/ chemical/ impact/ puncture resistant, breathable, shock absorption, anti static. lightweight.                                  |  |  |  |  |
| Package:                       | 1 pair per color box, 10 pairs per carton. Carton size: 59 x 44 x 33 cm                                                                                 |  |  |  |  |
| Load quantity of<br>Container: | 3200pairs /1x20' container<br>6400pairs /1x40' container                                                                                                |  |  |  |  |

# **PRODUCT PICTURES**