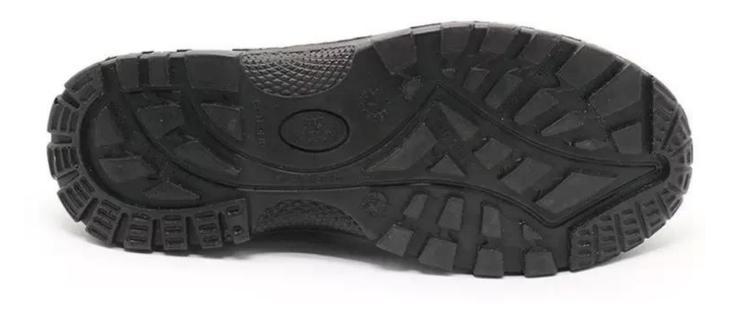

## **Product Pictures**

SLIP-RESISTANT

ANTI-STATIC PETROL AND CHEMICAL RESISTANT