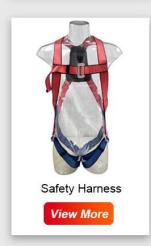

#### Company Information

Tiger Master is safety shoes and <u>PVC rain boots</u> manufacturer. We have been qualified ISO 9001:2015 quality management system. Also, some of our hot sale models have qualified CE ENISO 20345:2011 and ASTM F2413-18. Meanwhile, we are also a professional brand for <u>PPE (Personal protective equipment)</u>, especially in the fields of safety gloves, working garments, helmets, safety vest, ear muff/plug, safety harness, rain coat/suit etc.