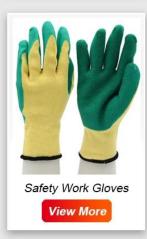

#### Company Information

Tiger Master is safety shoes and <u>PVC rain boots</u> manufacturer. We have been qualified ISO 9001:2015 quality management system. Also, some of our hot sale models have qualified CE ENISO 20345:2011 and ASTM F2413-18. Meanwhile, we are also a professional brand for <u>PPE (Personal protective equipment)</u>, especially in the fields of safety gloves, working garments, helmets, safety vest, ear muff/plug, safety harness, rain coat/suit etc.