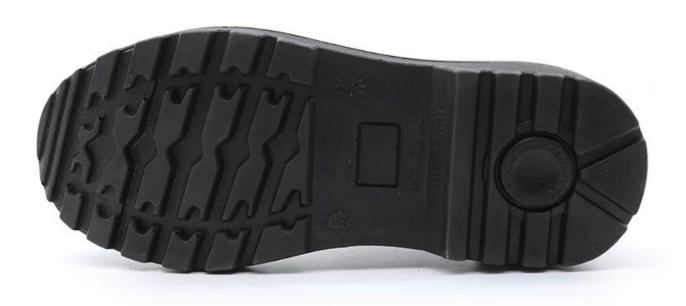

## **Product Description**

| Product Name:                  | Tiger master brand construction site safety shoes steel toe                                                                                             |  |  |  |  |
|--------------------------------|---------------------------------------------------------------------------------------------------------------------------------------------------------|--|--|--|--|
| Item No:                       | TM2022                                                                                                                                                  |  |  |  |  |
| Upper and Sole:                | Upper: Embossed split cow leather<br>Sole: PU/ PU dual density sole                                                                                     |  |  |  |  |
| Toe:                           | 1. Steel toe cap to be impact resistant. To protect your feet toe without hazard.                                                                       |  |  |  |  |
|                                | 2. non is also provided.                                                                                                                                |  |  |  |  |
| Midsole :                      | 1. Steel plate to be puncture resistant. To protect your feet without puncture by nail or sharp objects.                                                |  |  |  |  |
|                                | 2. non is also provided                                                                                                                                 |  |  |  |  |
| Collar:                        | PU artificial leather                                                                                                                                   |  |  |  |  |
| Tongue:                        | PU artificial leather                                                                                                                                   |  |  |  |  |
| Lining:                        | Soft air mesh fabric ( it will be kept your feet comfortable)                                                                                           |  |  |  |  |
| Sockliner:                     | Moulded EVA coated with air mesh fabric or others (Greatly reduce your feet pain & fatigue from daily work)                                             |  |  |  |  |
| Construction:                  | PU injection                                                                                                                                            |  |  |  |  |
| Height:                        | Mid cut                                                                                                                                                 |  |  |  |  |
| Size:                          | 38-46                                                                                                                                                   |  |  |  |  |
| Standard:                      | CE EN ISO 20345:2011 S1-P SRC or others.                                                                                                                |  |  |  |  |
| Guarantee:                     | 6 months The sole is not broken from the middle or pulled off within six month after the goods getting to destination port. No guarantee for the upper. |  |  |  |  |
| Package:                       | 1 pairs per color inner box packing, 10 pairs in a carton.                                                                                              |  |  |  |  |
| Carton Size                    | 59 x 44 x 33 cm                                                                                                                                         |  |  |  |  |
| Load quantity of<br>Container: | 3200pairs /1x20' container<br>6400pairs /1x40' container                                                                                                |  |  |  |  |

**Product Pictures** 

SLIP- SHOCK
RESISTANT ABSORPTION

ANTI-STATIC PETROL AND CHEMICAL MIDSOLE RESISTANT

OIL RESISTANT