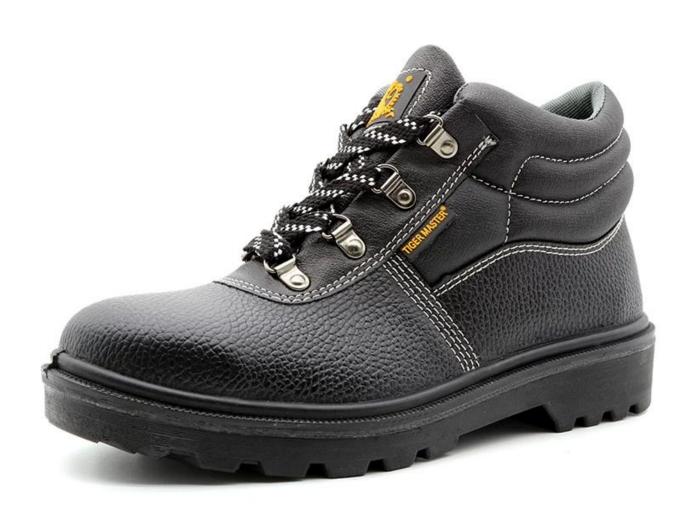

## **Product Description**

| Product Name:                  | Tiger master brand construction site safety shoes steel toe                                                                                             |  |  |  |  |
|--------------------------------|---------------------------------------------------------------------------------------------------------------------------------------------------------|--|--|--|--|
| Item No:                       | TM2022                                                                                                                                                  |  |  |  |  |
| Upper and Sole:                | Upper: Embossed split cow leather<br>Sole: PU/ PU dual density sole                                                                                     |  |  |  |  |
| Toe:                           | 1. Steel toe cap to be impact resistant. To protect your feet toe without hazard.                                                                       |  |  |  |  |
|                                | 2. non is also provided.                                                                                                                                |  |  |  |  |
| Midsole :                      | 1. Steel plate to be puncture resistant. To protect your feet without puncture by nail or sharp objects.                                                |  |  |  |  |
|                                | 2. non is also provided                                                                                                                                 |  |  |  |  |
| Collar:                        | PU artificial leather                                                                                                                                   |  |  |  |  |
| Tongue:                        | PU artificial leather                                                                                                                                   |  |  |  |  |
| Lining:                        | Soft air mesh fabric ( it will be kept your feet comfortable)                                                                                           |  |  |  |  |
| Sockliner:                     | Moulded EVA coated with air mesh fabric or others (Greatly reduce your feet pain & fatigue from daily work)                                             |  |  |  |  |
| Construction:                  | PU injection                                                                                                                                            |  |  |  |  |
| Height:                        | Mid cut                                                                                                                                                 |  |  |  |  |
| Size:                          | 38-46                                                                                                                                                   |  |  |  |  |
| Standard:                      | CE EN ISO 20345:2011 S1-P SRC or others.                                                                                                                |  |  |  |  |
| Guarantee:                     | 6 months The sole is not broken from the middle or pulled off within six month after the goods getting to destination port. No guarantee for the upper. |  |  |  |  |
| Package:                       | 1 pairs per color inner box packing, 10 pairs in a carton.                                                                                              |  |  |  |  |
| Carton Size                    | 59 x 44 x 33 cm                                                                                                                                         |  |  |  |  |
| Load quantity of<br>Container: | 3200pairs /1x20' container<br>6400pairs /1x40' container                                                                                                |  |  |  |  |

**Product Pictures** 

SLIP- SHOCK
RESISTANT ABSORPTION

ANTI-STATIC PETROL AND CHEMICAL MIDSOLE RESISTANT

OIL RESISTANT