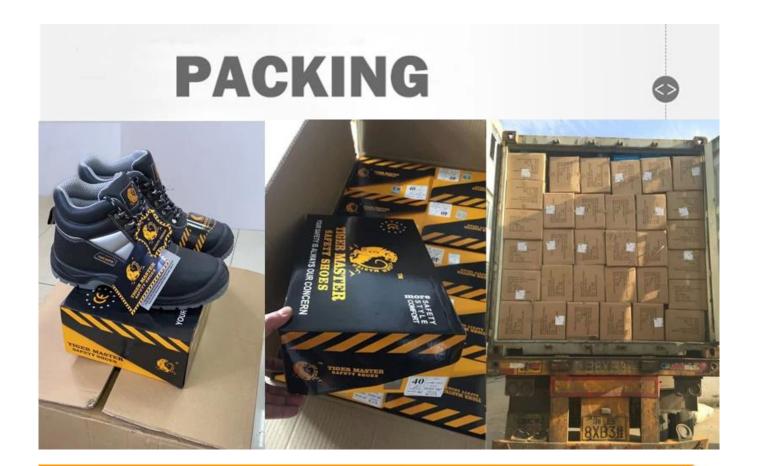

## **Product Description**

| Product Name:                  | Tiger master brand construction site safety shoes steel toe                                                                                             |  |  |  |  |
|--------------------------------|---------------------------------------------------------------------------------------------------------------------------------------------------------|--|--|--|--|
| Item No:                       | TM2022                                                                                                                                                  |  |  |  |  |
| Upper and Sole:                | Upper: Embossed split cow leather<br>Sole: PU/ PU dual density sole                                                                                     |  |  |  |  |
| Toe:                           | 1. Steel toe cap to be impact resistant. To protect your feet toe without hazard.                                                                       |  |  |  |  |
|                                | 2. non is also provided.                                                                                                                                |  |  |  |  |
| Midsole :                      | 1. Steel plate to be puncture resistant. To protect your feet without puncture by nail or sharp objects.                                                |  |  |  |  |
|                                | 2. non is also provided                                                                                                                                 |  |  |  |  |
| Collar:                        | PU artificial leather                                                                                                                                   |  |  |  |  |
| Tongue:                        | PU artificial leather                                                                                                                                   |  |  |  |  |
| Lining:                        | Soft air mesh fabric ( it will be kept your feet comfortable)                                                                                           |  |  |  |  |
| Sockliner:                     | Moulded EVA coated with air mesh fabric or others (Greatly reduce your feet pain & fatigue from daily work)                                             |  |  |  |  |
| Construction:                  | PU injection                                                                                                                                            |  |  |  |  |
| Height:                        | Mid cut                                                                                                                                                 |  |  |  |  |
| Size:                          | 38-46                                                                                                                                                   |  |  |  |  |
| Standard:                      | CE EN ISO 20345:2011 S1-P SRC or others.                                                                                                                |  |  |  |  |
| Guarantee:                     | 6 months The sole is not broken from the middle or pulled off within six month after the goods getting to destination port. No guarantee for the upper. |  |  |  |  |
| Package:                       | 1 pairs per color inner box packing, 10 pairs in a carton.                                                                                              |  |  |  |  |
| Carton Size                    | 59 x 44 x 33 cm                                                                                                                                         |  |  |  |  |
| Load quantity of<br>Container: | 3200pairs /1x20' container<br>6400pairs /1x40' container                                                                                                |  |  |  |  |