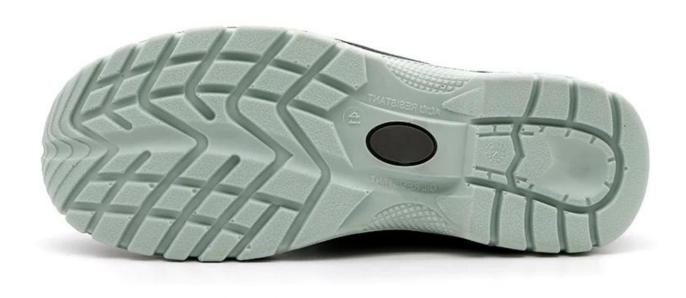

# **Product Description**

| Product Name:               | Anti slip acid resistant steel toe prevent puncture cheap sbp safety shoes                                                                              |  |  |  |  |
|-----------------------------|---------------------------------------------------------------------------------------------------------------------------------------------------------|--|--|--|--|
| Item No:                    | TM2029                                                                                                                                                  |  |  |  |  |
| Upper and Sole:             | Upper: Embossed split cow leather<br>Sole: PU/ PU dual density sole                                                                                     |  |  |  |  |
| Toe:                        | 1. Steel toe cap to be impact resistant. To protect your feet toe without hazard.                                                                       |  |  |  |  |
|                             | 2. non is also provided.                                                                                                                                |  |  |  |  |
| Midsole :                   | 1. Steel plate to be puncture resistant. To protect your feet without puncture by nail or sharp objects.                                                |  |  |  |  |
|                             | 2. non is also provided                                                                                                                                 |  |  |  |  |
| Collar:                     | PU artificial leather                                                                                                                                   |  |  |  |  |
| Tongue:                     | PU artificial leather                                                                                                                                   |  |  |  |  |
| Lining:                     | Breathable and soft mesh fabric lining for a comfort fit                                                                                                |  |  |  |  |
| Shoe pads:                  | Removable moulded EVA insole offers superior underfoot support and cushioned comfort                                                                    |  |  |  |  |
| Construction:               | Injection moulded                                                                                                                                       |  |  |  |  |
| Height:                     | Mid cut                                                                                                                                                 |  |  |  |  |
| Size:                       | 36-47                                                                                                                                                   |  |  |  |  |
| Standard:                   | CE EN ISO 20345:2011 SB-P SRC or others.                                                                                                                |  |  |  |  |
| Guarantee:                  | 6 months The sole is not broken from the middle or pulled off within six month after the goods getting to destination port. No guarantee for the upper. |  |  |  |  |
| Function:                   | Slip/ oil/ acid/ petrol/ chemical/ impact/ puncture resistant, shock absorption, anti static & water resistant available                                |  |  |  |  |
| Package:                    | 1 pair per color box, 10 pairs per carton. Carton size: 59 x 44 x 33 cm                                                                                 |  |  |  |  |
| Load quantity of Container: | 3300pairs /1x20' container<br>6600pairs /1x40' container                                                                                                |  |  |  |  |

## **Product Pictures**