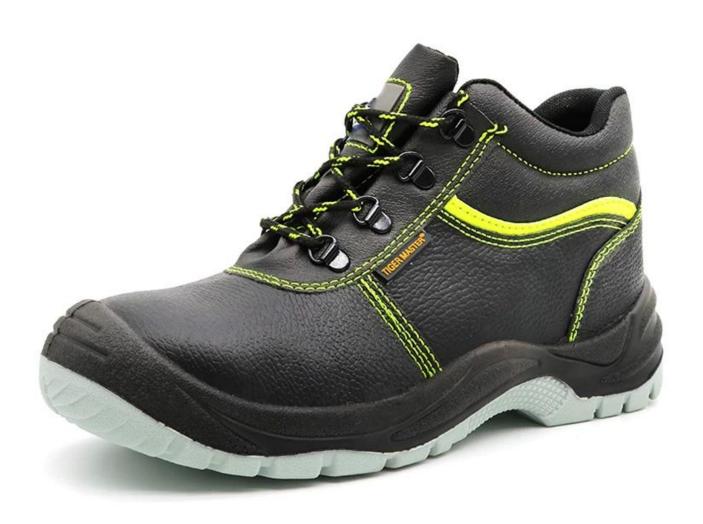

# **Product Description**

| Product Name:               | Anti slip acid resistant steel toe prevent puncture cheap sbp safety shoes                                                                              |  |  |  |  |
|-----------------------------|---------------------------------------------------------------------------------------------------------------------------------------------------------|--|--|--|--|
| Item No:                    | TM2029                                                                                                                                                  |  |  |  |  |
| Upper and Sole:             | Upper: Embossed split cow leather<br>Sole: PU/ PU dual density sole                                                                                     |  |  |  |  |
| Toe:                        | 1. Steel toe cap to be impact resistant. To protect your feet toe without hazard.                                                                       |  |  |  |  |
|                             | 2. non is also provided.                                                                                                                                |  |  |  |  |
| Midsole :                   | 1. Steel plate to be puncture resistant. To protect your feet without puncture by nail or sharp objects.                                                |  |  |  |  |
|                             | 2. non is also provided                                                                                                                                 |  |  |  |  |
| Collar:                     | PU artificial leather                                                                                                                                   |  |  |  |  |
| Tongue:                     | PU artificial leather                                                                                                                                   |  |  |  |  |
| Lining:                     | Breathable and soft mesh fabric lining for a comfort fit                                                                                                |  |  |  |  |
| Shoe pads:                  | Removable moulded EVA insole offers superior underfoot support and cushioned comfort                                                                    |  |  |  |  |
| Construction:               | Injection moulded                                                                                                                                       |  |  |  |  |
| Height:                     | Mid cut                                                                                                                                                 |  |  |  |  |
| Size:                       | 36-47                                                                                                                                                   |  |  |  |  |
| Standard:                   | CE EN ISO 20345:2011 SB-P SRC or others.                                                                                                                |  |  |  |  |
| Guarantee:                  | 6 months The sole is not broken from the middle or pulled off within six month after the goods getting to destination port. No guarantee for the upper. |  |  |  |  |
| Function:                   | Slip/ oil/ acid/ petrol/ chemical/ impact/ puncture resistant, shock absorption, anti static & water resistant available                                |  |  |  |  |
| Package:                    | 1 pair per color box, 10 pairs per carton. Carton size: 59 x 44 x 33 cm                                                                                 |  |  |  |  |
| Load quantity of Container: | 3300pairs /1x20' container<br>6600pairs /1x40' container                                                                                                |  |  |  |  |

## **Product Pictures**