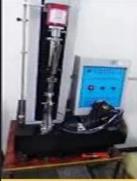

## **SAFETY SHOES TEST**

Toecap Test≥200 Joules

Midsole Test≥1200 Newtons

**ESD Anti-Static Test** 

Tear Strength ≥120N

Bondness Test ≥4.0N/mm

Flex Tester ≥ 36,000T