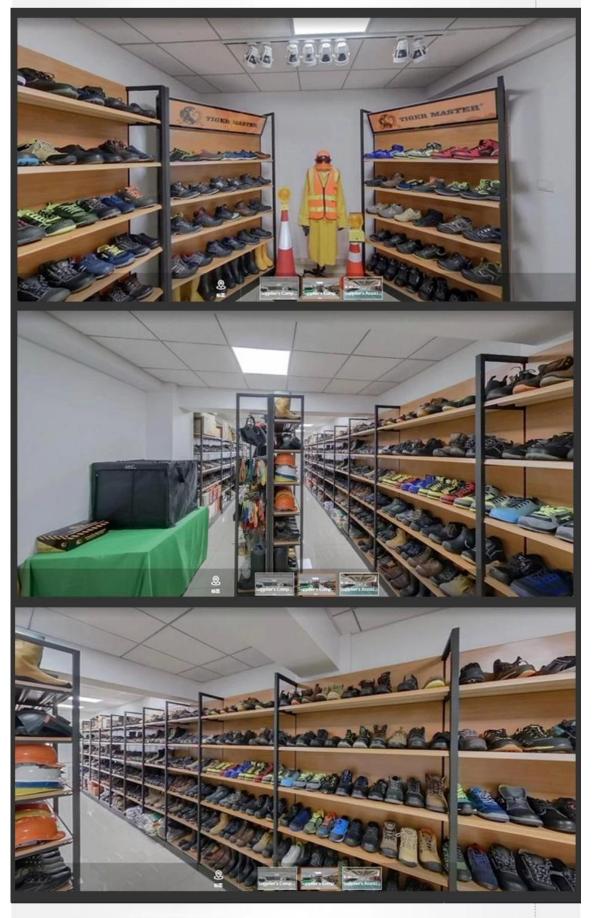

R**

Tiger Master is safety shoes and PVC rain boots manufacturer. We have been qualified ISO 9001:2015 quality management system. Also, some of our hot sale models have qualified CE ENISO 20345:2011 and ASTM F2413-18. Meanwhile, we are also a professional brand for <a href="PPE">PPE</a> (Personal protective equipment), especially in the fields of safety gloves, working garments, helmets, safety vest, ear muff/plug, safety harness, rain coat/suit etc.

Thank you for your interest of Tiger Master, hope you can find the products you want and start our business cooperation. If you need more information, please do not hesitate to contact us, we are always ready here.

## **CERTIFICATION**

#### **TIGER MASTER**







#### **TIGER MASTER OFFICE SHOW**





#### **TIGER MASTER SAMPLE ROOM**





## **SAFETY SHOES TEST**





Toecap Test≥200 Joules



Midsole Test≥1200 Newtons



**ESD Anti-Static Test** 



Tear Strength ≥120N



Bondness Test ≥4.0N/mm



Flex Tester ≥ 36,000T

## **Production Process**



# PERSONAL PROTECTIVE EQUIPMENT WORK SAFETY SOLUTION PROVIDER

Link to PPE products website https://china-workwear.com