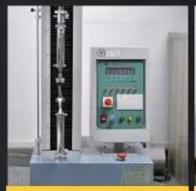

## **SAFETY SHOES TEST**

Toecap Test≥200 Joules

Midsole Test≥1200 Newtons

**ESD Anti-Static Test** 

Tear Strength ≥120N

Bondness Test ≥4.0N/mm

Flex Tester ≥ 36,000T