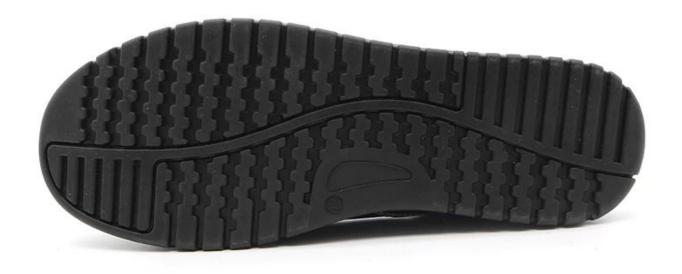

#### **Product Description**

- 1. The Tiger master work shoes is an updated style that providing improved fit and comfortability. This lace-up safety shoe also features superior work protection, a slip-resistant PU outsole for excellent stability.
- 2. Soft sandwich mesh fabric lining for a comfort fit.
- 3. Removable metatomical HI-POLY footbed provides long-lasting underfoot support and comfort.
- 4. Composite toe cap for safety shoes to be impact resistant 200 joues. To protect your feet toe without hazard.
- 5. Non-metallic anti-penetration insoles insert the safety shoes to be puncture resistant 1100 newtons. To protect your feet without puncture by nail or sharp objects.
- 6. Made by microfiber leather upper, Comfortable, highly flexible, breathable, anti dust and wind.
- 7. Shock absorption PU outsole is oil and slip resistant that meets CE standard.
- 8. Injection moulded construction, Stable quality, fast speed, environmental protection.
- 9. Safety Shoes Catagory:

## **CERTIFICATION**