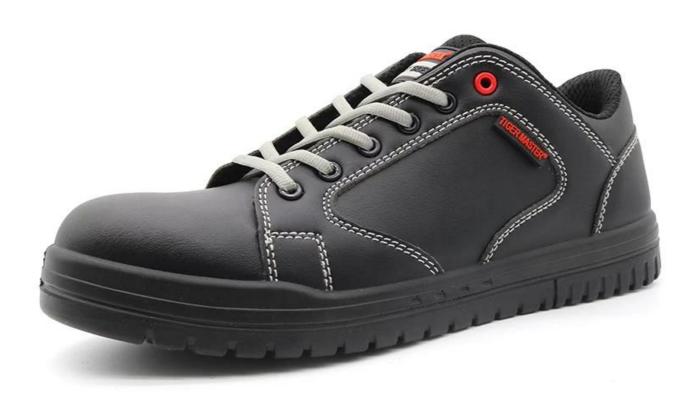

#### **Product Description**

- 1. The Tiger master work shoes is an updated style that providing improved fit and comfortability. This lace-up safety shoe also features superior work protection, a slip-resistant PU outsole for excellent stability.
- 2. Soft sandwich mesh fabric lining for a comfort fit.
- 3. Removable metatomical HI-POLY footbed provides long-lasting underfoot support and comfort.
- 4. Composite toe cap for safety shoes to be impact resistant 200 joues. To protect your feet toe without hazard.
- 5. Non-metallic anti-penetration insoles insert the safety shoes to be puncture resistant 1100 newtons. To protect your feet without puncture by nail or sharp objects.
- 6. Made by microfiber leather upper, Comfortable, highly flexible, breathable, anti dust and wind.
- 7. Shock absorption PU outsole is oil and slip resistant that meets CE standard.
- 8. Injection moulded construction, Stable quality, fast speed, environmental protection.
- 9. Safety Shoes Catagory:

| Item No:                       | TM202L                                                                                                                                                  |
|--------------------------------|---------------------------------------------------------------------------------------------------------------------------------------------------------|
| Upper and Sole:                | Microfiber leather; PU dual density                                                                                                                     |
| Toe cap:                       | 1. Composite toe cap to be impact resistant 200 Joules.                                                                                                 |
|                                | 2. non is also provided.                                                                                                                                |
| Midsole :                      | 1. Non-metallic anti-penetration insoles to be puncture resistant 1100 Newton.                                                                          |
|                                | 2. non is also provided                                                                                                                                 |
| Collar:                        | Microfiber leather                                                                                                                                      |
| Tongue:                        | High density fabric                                                                                                                                     |
| Lining:                        | Soft air mesh fabric lining for a comfort fit                                                                                                           |
| Shoe pads:                     | Removable metatomical EVA or HI-POLY footbed provides long-lasting under foot support and comfort.                                                      |
| Construction:                  | Injection moulded                                                                                                                                       |
| Height:                        | Low cut                                                                                                                                                 |
| Size:                          | 37-47                                                                                                                                                   |
| Standard:                      | CE EN ISO 20345 SB-P SRC or others.                                                                                                                     |
| Guarantee:                     | 6 months The sole is not broken from the middle or pulled off within six month after the goods getting to destination port. No guarantee for the upper. |
| Function:                      | Oil/ acid/ petrol/ chemical/ impact/ puncture resistant, anti slip, light weight, shock absorption, anti static & waterproof available.                 |
| Package:                       | 1 pair per color box, 10 pairs per carton. carton size: 58.5 x 40 x 32.5 cm                                                                             |
| Load quantity of<br>Container: | 3300pairs /1x20' container<br>6600pairs /1x40' container                                                                                                |