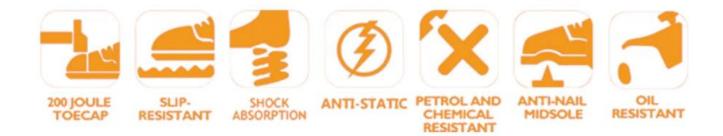

#### **Product Description**

| Product Name:                  | Black leather soft rubber sole steel toe mid plate safety boots without laces                                                                                 |
|--------------------------------|---------------------------------------------------------------------------------------------------------------------------------------------------------------|
| Item No:                       | TM2030                                                                                                                                                        |
| Upper and Sole:                | Upper: Embossed split cow leather; Sole: Natural rubber                                                                                                       |
| Toe:                           | 1. Steel toe cap to be impact resistant 200 joules. To protect your feet toe without hazard.                                                                  |
|                                | 2. non is also provided.                                                                                                                                      |
| Midsole :                      | 1. Steel plate to be puncture resistant . To protect your feet without puncture by nail or sharp objects.                                                     |
|                                | 2. non is also provided                                                                                                                                       |
| Style:                         | Without laces, with double sides elastic                                                                                                                      |
| Tongue:                        | Embossed split cow leather                                                                                                                                    |
| Lining:                        | Soft air mesh fabric lining for a comfort fit                                                                                                                 |
| Shoe pads:                     | Removable moulded EVA insole offers superior underfoot support and cushioned comfort                                                                          |
| Construction:                  | Cemented                                                                                                                                                      |
| Height:                        | Mid cut                                                                                                                                                       |
| Size:                          | 36-47                                                                                                                                                         |
| Standard:                      | CE EN ISO 20345:2011 SB-P SRC or others.                                                                                                                      |
| Guarantee:                     | 6 months<br>The sole is not broken from the middle or pulled off within six month after the goods getting to destination port. No<br>guarantee for the upper. |
| Function:                      | Slip/ oil/ acid/ petrol/ chemical/ impact/ puncture resistant, shock absorption, durable, antistatic & waterproof available.                                  |
| Package:                       | 1 pair per color box, 10 pairs per carton. Carton size: 59 x 44 x 33 cm                                                                                       |
| Load quantity of<br>Container: | 3200pairs /1x20' container<br>6400pairs /1x40' container                                                                                                      |

## **SAFETY SHOES TEST**

Toecap Test≥200 Joules

Midsole Test≥1200 Newtons

**ESD Anti-Static Test** 