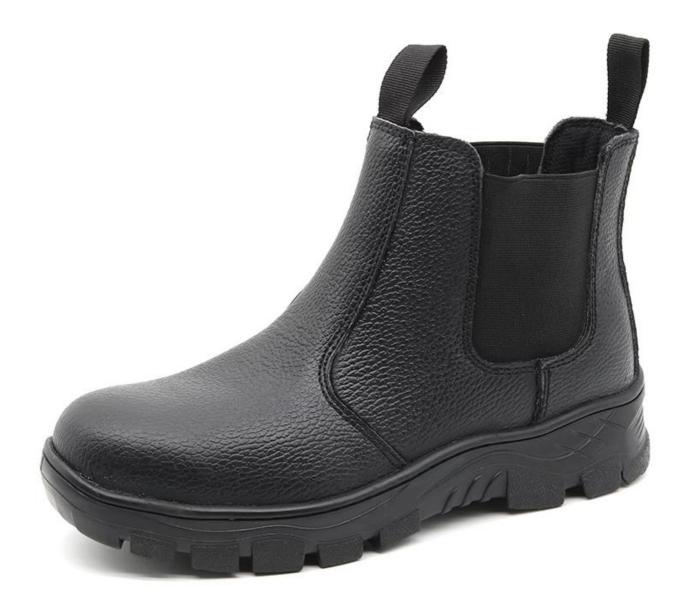

#### **Product Description**

| Product Name:                  | Black leather soft rubber sole steel toe mid plate safety boots without laces                                                                                 |
|--------------------------------|---------------------------------------------------------------------------------------------------------------------------------------------------------------|
| Item No:                       | TM2030                                                                                                                                                        |
| Upper and Sole:                | Upper: Embossed split cow leather; Sole: Natural rubber                                                                                                       |
| Toe:                           | 1. Steel toe cap to be impact resistant 200 joules. To protect your feet toe without hazard.                                                                  |
|                                | 2. non is also provided.                                                                                                                                      |
| Midsole :                      | 1. Steel plate to be puncture resistant . To protect your feet without puncture by nail or sharp objects.                                                     |
|                                | 2. non is also provided                                                                                                                                       |
| Style:                         | Without laces, with double sides elastic                                                                                                                      |
| Tongue:                        | Embossed split cow leather                                                                                                                                    |
| Lining:                        | Soft air mesh fabric lining for a comfort fit                                                                                                                 |
| Shoe pads:                     | Removable moulded EVA insole offers superior underfoot support and cushioned comfort                                                                          |
| Construction:                  | Cemented                                                                                                                                                      |
| Height:                        | Mid cut                                                                                                                                                       |
| Size:                          | 36-47                                                                                                                                                         |
| Standard:                      | CE EN ISO 20345:2011 SB-P SRC or others.                                                                                                                      |
| Guarantee:                     | 6 months<br>The sole is not broken from the middle or pulled off within six month after the goods getting to destination port. No<br>guarantee for the upper. |
| Function:                      | Slip/ oil/ acid/ petrol/ chemical/ impact/ puncture resistant, shock absorption, durable, antistatic & waterproof available.                                  |
| Package:                       | 1 pair per color box, 10 pairs per carton. Carton size: 59 x 44 x 33 cm                                                                                       |
| Load quantity of<br>Container: | 3200pairs /1x20' container<br>6400pairs /1x40' container                                                                                                      |

#### **Product Pictures**