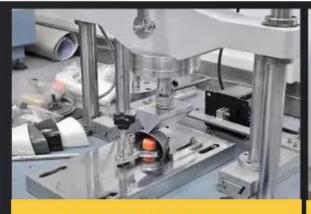

## **SAFETY SHOES TEST**

Toecap Test≥200 Joules

Midsole Test≥1200 Newtons

**ESD Anti-Static Test** 