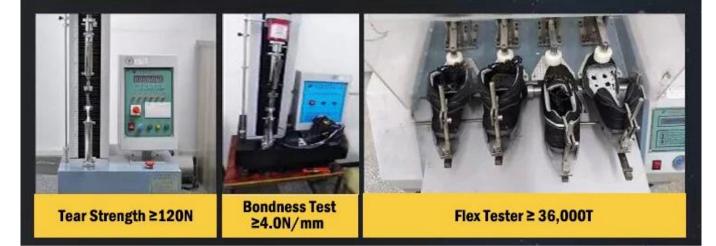

## **SAFETY SHOES TEST**

Toecap Test≥200 Joules

Midsole Test≥1200 Newtons

**ESD Anti-Static Test** 