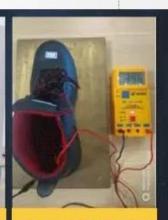

## **SAFETY SHOES TEST**

Toecap Test≥200 Joules

Midsole Test≥1200 Newtons

**ESD Anti-Static Test** 