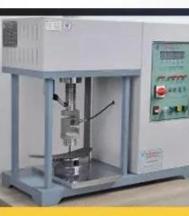

## **SAFETY SHOES TEST**

Toecap Test≥200 Joules

Midsole Test≥1200 Newtons

**ESD Anti-Static Test** 