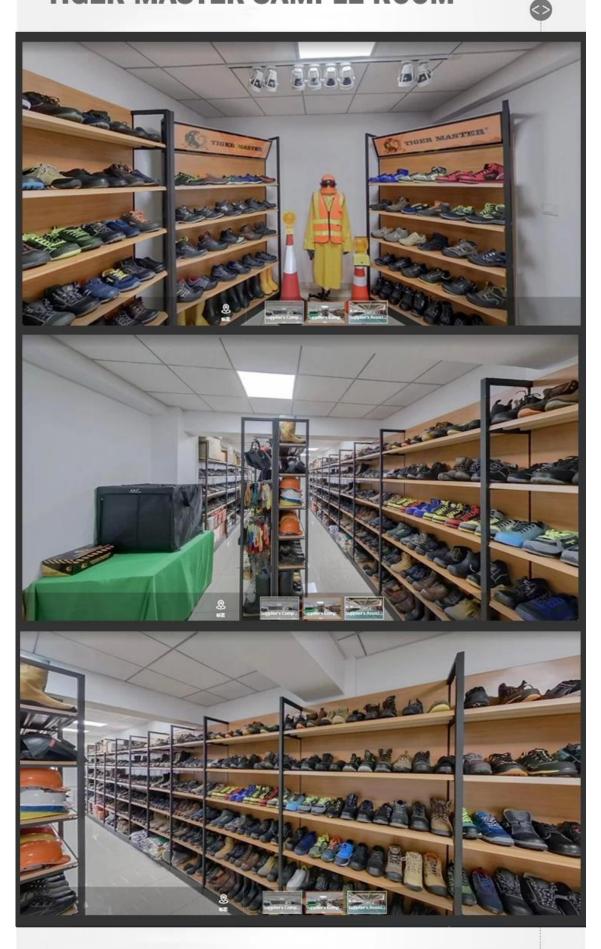

|

#### **Product Pictures**







#### **Company Information**

Tiger Master is safety shoes and PVC rain boots manufacturer. We have been qualified ISO 9001:2015 quality management system. Also, some of our hot sale models have qualified CE ENISO 20345:2011 and ASTM F2413-18. Meanwhile, we are also a professional brand for **PPE** (Personal protective equipment), especially in the fields of safety gloves, working garments, helmets, safety vest, ear muff/plug, safety harness, rain coat/suit etc.

Thank you for your interest of Tiger Master, hope you can find the products you want and start our business cooperation. If you need more information, please do not hesitate to contact us, we are always ready here.



#### **TIGER MASTER OFFICE SHOW**



#### **TIGER MASTER SAMPLE ROOM**



## **SAFETY SHOES TEST**



Toecap Test≥200 Joules



Midsole Test≥1200 Newtons



**ESD Anti-Static Test** 



# **Production Process**



**Finished Goods** 

Packing

Inspection



### Personal Protective Equipment Work safety solution provider