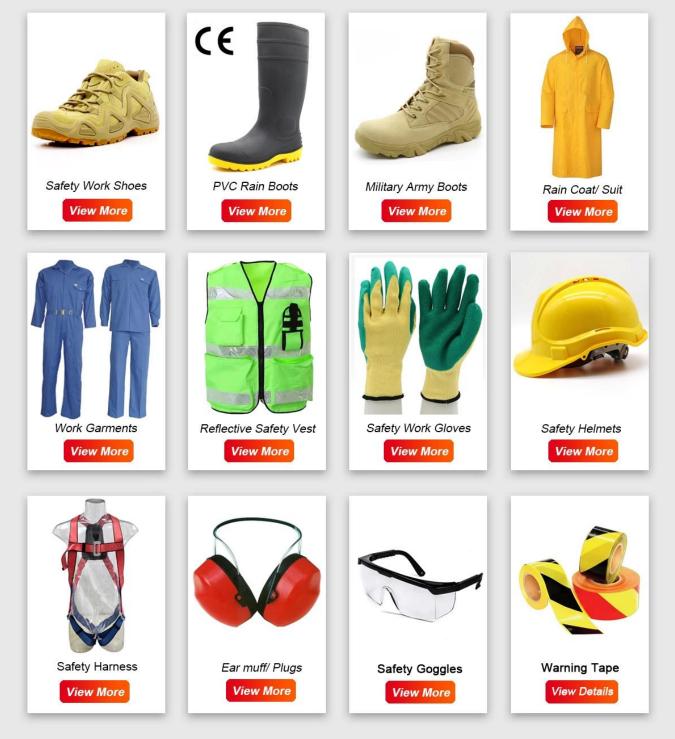

#### **Company Information**

Tiger Master is safety shoes and PVC rain boots manufacturer. We have been qualified ISO 9001:2015 quality management system. Also, some of our hot sale models have qualified CE ENISO 20345:2011 and ASTM F2413-18. Meanwhile, we are also a professional brand for **PPE** (Personal protective equipment), especially in the fields of safety gloves, working garments, helmets, safety vest, ear muff/plug, safety harness, rain coat/suit etc.