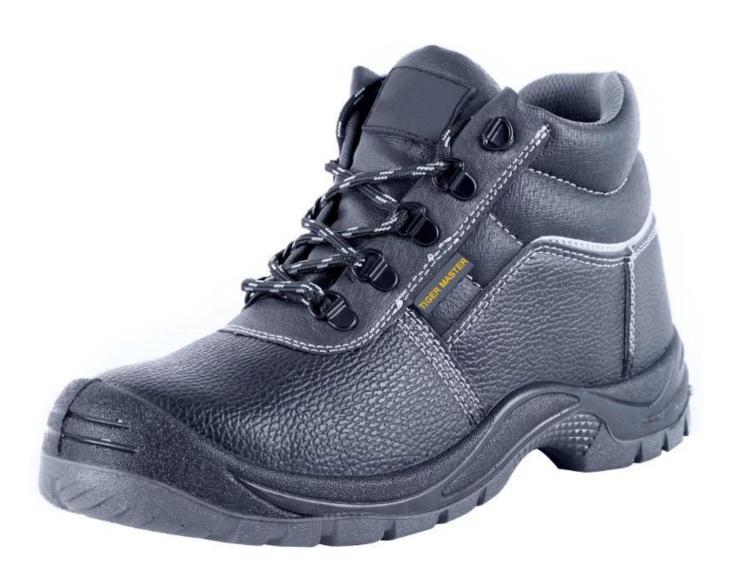

# **Product Description**

| Product Name:                  | Black leather pu sole steel toe puncture proof safety boots shoes                                                                                       |
|--------------------------------|---------------------------------------------------------------------------------------------------------------------------------------------------------|
| Item No:                       | TM2035                                                                                                                                                  |
| Upper and Sole:                | Upper: Embossed split cow leather; Sole: PU dual density sole                                                                                           |
| Toe:                           | 1. Steel toe cap to be impact resistant 200 joules. To protect your feet toe without hazard.                                                            |
|                                | 2. non is also provided.                                                                                                                                |
| Midsole :                      | 1. Steel mid plate to be puncture resistant 1100 newtons. To protect your feet without puncture by nail or sharp objects.                               |
|                                | 2. non is also provided                                                                                                                                 |
| Collar:                        | PU artificial leather                                                                                                                                   |
| Tongue:                        | PU artificial leather                                                                                                                                   |
| Lining:                        | Air mesh fabric lining for a comfort fit                                                                                                                |
| Shoe pads:                     | Removable moulded EVA insole offers superior underfoot support and cushioned comfort                                                                    |
| Construction:                  | Injection moulded                                                                                                                                       |
| Height:                        | Middle cut                                                                                                                                              |
| Size:                          | 36-47                                                                                                                                                   |
| Standard:                      | SB-P SRC or others (O1, O2, O3, SB, S1, S1-P S2, S3).                                                                                                   |
| Guarantee:                     | 6 months The sole is not broken from the middle or pulled off within six month after the goods getting to destination port. No guarantee for the upper. |
| Function:                      | Slip/ oil/ acid/ petrol/ chemical/ impact/ puncture resistant, shock absorption,                                                                        |
| Package:                       | 1 pair per color box, 10 pairs per carton. Carton size: 59 x 44 x 33 cm                                                                                 |
| Load quantity of<br>Container: | 3200pairs /1x20' container<br>6400pairs /1x40' container                                                                                                |

## **Product Pictures**