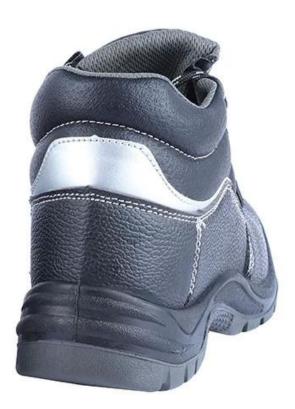

# **Product Description**

| Product Name:                  | Black leather pu sole steel toe puncture proof safety boots shoes                                                                                       |
|--------------------------------|---------------------------------------------------------------------------------------------------------------------------------------------------------|
| Item No:                       | TM2035                                                                                                                                                  |
| Upper and Sole:                | Upper: Embossed split cow leather; Sole: PU dual density sole                                                                                           |
| Toe:                           | 1. Steel toe cap to be impact resistant 200 joules. To protect your feet toe without hazard.                                                            |
|                                | 2. non is also provided.                                                                                                                                |
| Midsole :                      | 1. Steel mid plate to be puncture resistant 1100 newtons. To protect your feet without puncture by nail or sharp objects.                               |
|                                | 2. non is also provided                                                                                                                                 |
| Collar:                        | PU artificial leather                                                                                                                                   |
| Tongue:                        | PU artificial leather                                                                                                                                   |
| Lining:                        | Air mesh fabric lining for a comfort fit                                                                                                                |
| Shoe pads:                     | Removable moulded EVA insole offers superior underfoot support and cushioned comfort                                                                    |
| Construction:                  | Injection moulded                                                                                                                                       |
| Height:                        | Middle cut                                                                                                                                              |
| Size:                          | 36-47                                                                                                                                                   |
| Standard:                      | SB-P SRC or others (O1, O2, O3, SB, S1, S1-P S2, S3).                                                                                                   |
| Guarantee:                     | 6 months The sole is not broken from the middle or pulled off within six month after the goods getting to destination port. No guarantee for the upper. |
| Function:                      | Slip/ oil/ acid/ petrol/ chemical/ impact/ puncture resistant, shock absorption,                                                                        |
| Package:                       | 1 pair per color box, 10 pairs per carton. Carton size: 59 x 44 x 33 cm                                                                                 |
| Load quantity of<br>Container: | 3200pairs /1x20' container<br>6400pairs /1x40' container                                                                                                |

## **Product Pictures**