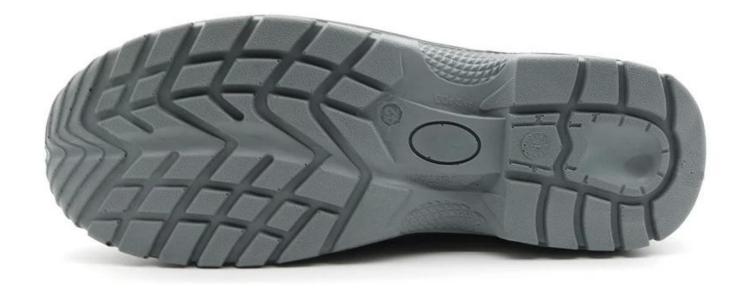

# **Product Description**

| Product Name:                  | Black leather pu sole steel toe puncture proof safety boots shoes                                                                                       |
|--------------------------------|---------------------------------------------------------------------------------------------------------------------------------------------------------|
| Item No:                       | TM2035                                                                                                                                                  |
| Upper and Sole:                | Upper: Embossed split cow leather; Sole: PU dual density sole                                                                                           |
| Toe:                           | 1. Steel toe cap to be impact resistant 200 joules. To protect your feet toe without hazard.                                                            |
|                                | 2. non is also provided.                                                                                                                                |
| Midsole :                      | 1. Steel mid plate to be puncture resistant 1100 newtons. To protect your feet without puncture by nail or sharp objects.                               |
|                                | 2. non is also provided                                                                                                                                 |
| Collar:                        | PU artificial leather                                                                                                                                   |
| Tongue:                        | PU artificial leather                                                                                                                                   |
| Lining:                        | Air mesh fabric lining for a comfort fit                                                                                                                |
| Shoe pads:                     | Removable moulded EVA insole offers superior underfoot support and cushioned comfort                                                                    |
| Construction:                  | Injection moulded                                                                                                                                       |
| Height:                        | Middle cut                                                                                                                                              |
| Size:                          | 36-47                                                                                                                                                   |
| Standard:                      | SB-P SRC or others (O1, O2, O3, SB, S1, S1-P S2, S3).                                                                                                   |
| Guarantee:                     | 6 months The sole is not broken from the middle or pulled off within six month after the goods getting to destination port. No guarantee for the upper. |
| Function:                      | Slip/ oil/ acid/ petrol/ chemical/ impact/ puncture resistant, shock absorption,                                                                        |
| Package:                       | 1 pair per color box, 10 pairs per carton. Carton size: 59 x 44 x 33 cm                                                                                 |
| Load quantity of<br>Container: | 3200pairs /1x20' container<br>6400pairs /1x40' container                                                                                                |

## **Product Pictures**