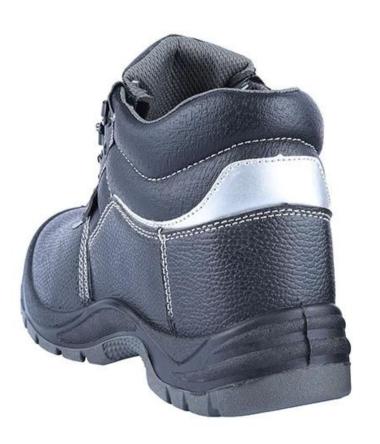

# **Product Description**

| Product Name:                  | Black leather pu sole steel toe puncture proof safety boots shoes                                                                                       |
|--------------------------------|---------------------------------------------------------------------------------------------------------------------------------------------------------|
| Item No:                       | TM2035                                                                                                                                                  |
| Upper and Sole:                | Upper: Embossed split cow leather; Sole: PU dual density sole                                                                                           |
| Toe:                           | 1. Steel toe cap to be impact resistant 200 joules. To protect your feet toe without hazard.                                                            |
|                                | 2. non is also provided.                                                                                                                                |
| Midsole :                      | 1. Steel mid plate to be puncture resistant 1100 newtons. To protect your feet without puncture by nail or sharp objects.                               |
|                                | 2. non is also provided                                                                                                                                 |
| Collar:                        | PU artificial leather                                                                                                                                   |
| Tongue:                        | PU artificial leather                                                                                                                                   |
| Lining:                        | Air mesh fabric lining for a comfort fit                                                                                                                |
| Shoe pads:                     | Removable moulded EVA insole offers superior underfoot support and cushioned comfort                                                                    |
| Construction:                  | Injection moulded                                                                                                                                       |
| Height:                        | Middle cut                                                                                                                                              |
| Size:                          | 36-47                                                                                                                                                   |
| Standard:                      | SB-P SRC or others (O1, O2, O3, SB, S1, S1-P S2, S3).                                                                                                   |
| Guarantee:                     | 6 months The sole is not broken from the middle or pulled off within six month after the goods getting to destination port. No guarantee for the upper. |
| Function:                      | Slip/ oil/ acid/ petrol/ chemical/ impact/ puncture resistant, shock absorption,                                                                        |
| Package:                       | 1 pair per color box, 10 pairs per carton. Carton size: 59 x 44 x 33 cm                                                                                 |
| Load quantity of<br>Container: | 3200pairs /1x20' container<br>6400pairs /1x40' container                                                                                                |

## **Product Pictures**