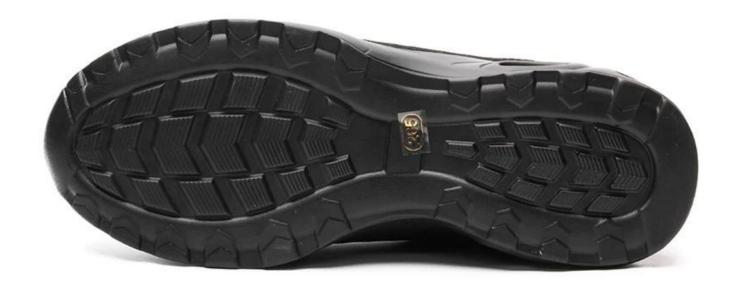

#### **Product Description**

- 1. The Tiger master safety shoes is an updated style that providing improved fit and comfortability. This lace-up safety shoe also features superior work protection, a slip-resistant PU outsole for excellent stability.
- 2. Soft air mesh fabric lining for a comfort fit.
- 3. Removable metatomical HI-POLY footbed provides long-lasting underfoot support and comfort.
- 4. Steel toe cap for safety shoes to be impact resistant 200 joues. To protect your feet toe without hazard.
- 5. Non-metallic anti-penetration insoles insert the safety shoes to be puncture resistant 1100 newtons. To protect your feet without puncture by nail or sharp objects.
- 6. Made by 3D fly knit fabric pper, Comfortable, highly flexible, breathable, anti dust and wind.
- 7. Shock absorber PU sole is oil and slip resistant that meets CE standard.
- 8. Injection moulded construction, Stable quality, fast speed, environmental protection.
- 9. Safety Shoes Catagory:
- **OB:** Non-Safety, **SB:** With Steel Toe Only, **SBP:** With Steel Toe and Steel mid-sole
- S1: SB+Anti-static, S1P: S1+Steel Plate, S2: S1+Water Proof, S3: S1P+Water Proof
- 10. Tiger master safety shoes are used for workers to prevent the hurt from jobs. Your safety is always our concern!

| Item No:                    | TM242                                                                                                                                                   |
|-----------------------------|---------------------------------------------------------------------------------------------------------------------------------------------------------|
| Upper and Sole:             | Upper: Air breathable 3D fly knit fabric<br>Sole: PU sole                                                                                               |
| Toe cap:                    | Steel toe cap to be impact resistant 200 Joules.     To protect your feet toe without hazard.                                                           |
|                             | 2. non is also provided.                                                                                                                                |
| Midsole :                   | Non-metallic anti-penetration insoles to be puncture resistant 1100 Newton.  To protect your feet without puncture by nail or sharp objects             |
|                             | 2. non is also provided                                                                                                                                 |
| Collar:                     | 3D flying knitted fabric                                                                                                                                |
| Tongue:                     | Mesh fabric                                                                                                                                             |
| Lining:                     | Soft air mesh fabric for a comfort fit                                                                                                                  |
| Shoe pads:                  | Removable metatomical EVA or HI-POLY footbed provides long-lasting under foot support and comfort.                                                      |
| Construction:               | Injection moulded                                                                                                                                       |
| Height:                     | Low ankle                                                                                                                                               |
| Size:                       | 36-47                                                                                                                                                   |
| Standard:                   | CE EN ISO 20345 S1-P SRC or others.                                                                                                                     |
| Guarantee:                  | 6 months The sole is not broken from the middle or pulled off within six month after the goods getting to destination port. No guarantee for the upper. |
| Function:                   | Oil/ acid/ petrol/ chemical/ impact/ puncture resistant, anti slip, breathable, shock absorption, anti static.                                          |
| Package:                    | 1 pair per color box, 10 pairs per carton. carton size: 58.5 x 40 x 32.5 cm                                                                             |
| Load quantity of Container: | 3300pairs /1x20' container<br>6600pairs /1x40' container                                                                                                |

## **Product Pictures**

200 JOULE TOECAP

SLIP- SHOCK RESISTANT ABSORPTION

ANTI-STATIC PETROL AND CHEMICAL RESISTANT

ANTI-NAIL MIDSOLE