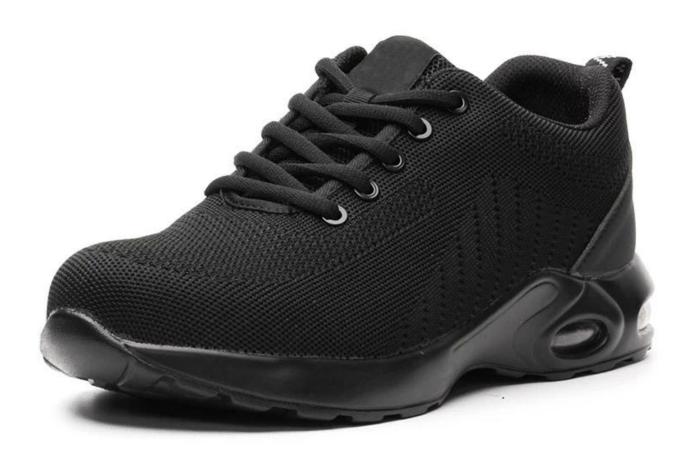

#### **Product Description**

- 1. The Tiger master safety shoes is an updated style that providing improved fit and comfortability. This lace-up safety shoe also features superior work protection, a slip-resistant PU outsole for excellent stability.
- 2. Soft air mesh fabric lining for a comfort fit.
- 3. Removable metatomical HI-POLY footbed provides long-lasting underfoot support and comfort.
- 4. Steel toe cap for safety shoes to be impact resistant 200 joues. To protect your feet toe without hazard.
- 5. Non-metallic anti-penetration insoles insert the safety shoes to be puncture resistant 1100 newtons. To protect your feet without puncture by nail or sharp objects.
- 6. Made by 3D fly knit fabric pper, Comfortable, highly flexible, breathable, anti dust and wind.
- 7. Shock absorber PU sole is oil and slip resistant that meets CE standard.
- 8. Injection moulded construction, Stable quality, fast speed, environmental protection.
- 9. Safety Shoes Catagory:
- **OB:** Non-Safety, **SB:** With Steel Toe Only, **SBP:** With Steel Toe and Steel mid-sole
- S1: SB+Anti-static, S1P: S1+Steel Plate, S2: S1+Water Proof, S3: S1P+Water Proof
- 10. Tiger master safety shoes are used for workers to prevent the hurt from jobs. Your safety is always our concern!

| Item No:                    | TM242                                                                                                                                                   |
|-----------------------------|---------------------------------------------------------------------------------------------------------------------------------------------------------|
| Upper and Sole:             | Upper: Air breathable 3D fly knit fabric<br>Sole: PU sole                                                                                               |
| Toe cap:                    | Steel toe cap to be impact resistant 200 Joules.     To protect your feet toe without hazard.                                                           |
|                             | 2. non is also provided.                                                                                                                                |
| Midsole :                   | Non-metallic anti-penetration insoles to be puncture resistant 1100 Newton.  To protect your feet without puncture by nail or sharp objects             |
|                             | 2. non is also provided                                                                                                                                 |
| Collar:                     | 3D flying knitted fabric                                                                                                                                |
| Tongue:                     | Mesh fabric                                                                                                                                             |
| Lining:                     | Soft air mesh fabric for a comfort fit                                                                                                                  |
| Shoe pads:                  | Removable metatomical EVA or HI-POLY footbed provides long-lasting under foot support and comfort.                                                      |
| Construction:               | Injection moulded                                                                                                                                       |
| Height:                     | Low ankle                                                                                                                                               |
| Size:                       | 36-47                                                                                                                                                   |
| Standard:                   | CE EN ISO 20345 S1-P SRC or others.                                                                                                                     |
| Guarantee:                  | 6 months The sole is not broken from the middle or pulled off within six month after the goods getting to destination port. No guarantee for the upper. |
| Function:                   | Oil/ acid/ petrol/ chemical/ impact/ puncture resistant, anti slip, breathable, shock absorption, anti static.                                          |
| Package:                    | 1 pair per color box, 10 pairs per carton. carton size: 58.5 x 40 x 32.5 cm                                                                             |
| Load quantity of Container: | 3300pairs /1x20' container<br>6600pairs /1x40' container                                                                                                |

## **Product Pictures**

200 JOULE TOECAP

SLIP- SHOCK RESISTANT ABSORPTION

ANTI-STATIC PETROL AND CHEMICAL RESISTANT

ANTI-NAIL MIDSOLE