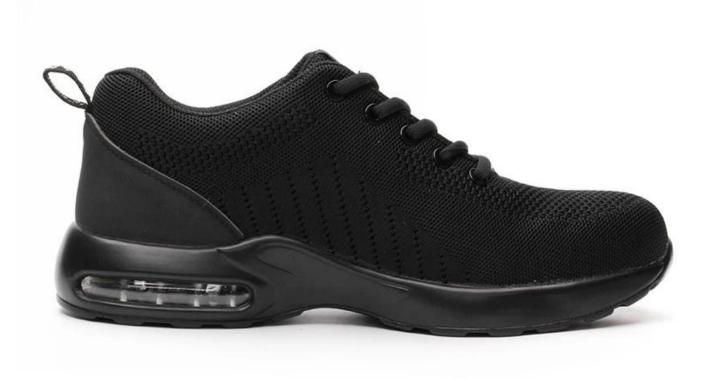

#### **Product Description**

- 1. The Tiger master safety shoes is an updated style that providing improved fit and comfortability. This lace-up safety shoe also features superior work protection, a slip-resistant PU outsole for excellent stability.
- 2. Soft air mesh fabric lining for a comfort fit.
- 3. Removable metatomical HI-POLY footbed provides long-lasting underfoot support and comfort.
- 4. Steel toe cap for safety shoes to be impact resistant 200 joues. To protect your feet toe without hazard.
- 5. Non-metallic anti-penetration insoles insert the safety shoes to be puncture resistant 1100 newtons. To protect your feet without puncture by nail or sharp objects.
- 6. Made by 3D fly knit fabric pper, Comfortable, highly flexible, breathable, anti dust and wind.
- 7. Shock absorber PU sole is oil and slip resistant that meets CE standard.
- 8. Injection moulded construction, Stable quality, fast speed, environmental protection.
- 9. Safety Shoes Catagory:
- **OB:** Non-Safety, **SB:** With Steel Toe Only, **SBP:** With Steel Toe and Steel mid-sole
- S1: SB+Anti-static, S1P: S1+Steel Plate, S2: S1+Water Proof, S3: S1P+Water Proof
- 10. Tiger master safety shoes are used for workers to prevent the hurt from jobs. Your safety is always our concern!

| Item No:                    | TM242                                                                                                                                                   |
|-----------------------------|---------------------------------------------------------------------------------------------------------------------------------------------------------|
| Upper and Sole:             | Upper: Air breathable 3D fly knit fabric<br>Sole: PU sole                                                                                               |
| Toe cap:                    | Steel toe cap to be impact resistant 200 Joules.     To protect your feet toe without hazard.                                                           |
|                             | 2. non is also provided.                                                                                                                                |
| Midsole :                   | Non-metallic anti-penetration insoles to be puncture resistant 1100 Newton.  To protect your feet without puncture by nail or sharp objects             |
|                             | 2. non is also provided                                                                                                                                 |
| Collar:                     | 3D flying knitted fabric                                                                                                                                |
| Tongue:                     | Mesh fabric                                                                                                                                             |
| Lining:                     | Soft air mesh fabric for a comfort fit                                                                                                                  |
| Shoe pads:                  | Removable metatomical EVA or HI-POLY footbed provides long-lasting under foot support and comfort.                                                      |
| Construction:               | Injection moulded                                                                                                                                       |
| Height:                     | Low ankle                                                                                                                                               |
| Size:                       | 36-47                                                                                                                                                   |
| Standard:                   | CE EN ISO 20345 S1-P SRC or others.                                                                                                                     |
| Guarantee:                  | 6 months The sole is not broken from the middle or pulled off within six month after the goods getting to destination port. No guarantee for the upper. |
| Function:                   | Oil/ acid/ petrol/ chemical/ impact/ puncture resistant, anti slip, breathable, shock absorption, anti static.                                          |
| Package:                    | 1 pair per color box, 10 pairs per carton. carton size: 58.5 x 40 x 32.5 cm                                                                             |
| Load quantity of Container: | 3300pairs /1x20' container<br>6600pairs /1x40' container                                                                                                |

## **Product Pictures**

200 JOULE TOECAP

SLIP- SHOCK RESISTANT ABSORPTION

ANTI-STATIC PETROL AND CHEMICAL RESISTANT

ANTI-NAIL MIDSOLE