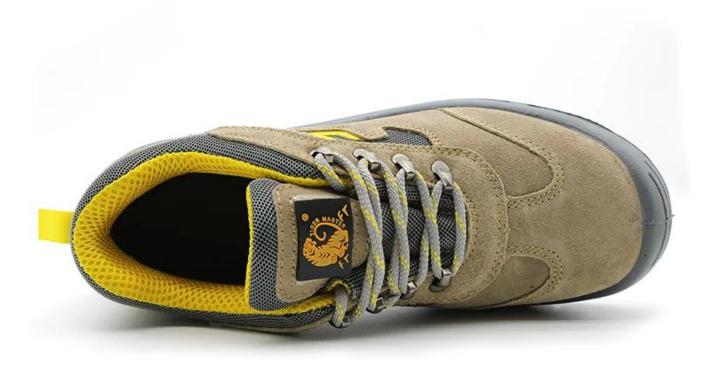

## **Product Description**

| Product Name:                  | Low cut anti slip steel toe puncture proof cheap safety shoes price                                                                                     |  |  |  |  |
|--------------------------------|---------------------------------------------------------------------------------------------------------------------------------------------------------|--|--|--|--|
| Item No:                       | TM209L                                                                                                                                                  |  |  |  |  |
| Upper and Sole:                | Upper: Genuine cow suede leather<br>Sole: PU/ PU dual density sole                                                                                      |  |  |  |  |
| Toe:                           | 1. Steel toe cap to be impact resistant 200 Joules. To protect your feet toe without hazard.                                                            |  |  |  |  |
|                                | 2. non is also provided.                                                                                                                                |  |  |  |  |
| Midsole :                      | 1. Steel plate to be puncture resistant 1100 Newton. To protect your feet without puncture by nail or sharp objects                                     |  |  |  |  |
|                                | 2. non is also provided                                                                                                                                 |  |  |  |  |
| Collar:                        | High density oxford fabric                                                                                                                              |  |  |  |  |
| Tongue:                        | High density oxford fabric                                                                                                                              |  |  |  |  |
| Lining:                        | Soft air sandwich mesh fabric ( it will be kept your feet comfortable)                                                                                  |  |  |  |  |
| Sockliner:                     | Moulded EVA coated with air mesh fabric or others (Greatly reduce your feet pain & fatigue from daily work)                                             |  |  |  |  |
| Construction:                  | PU injection                                                                                                                                            |  |  |  |  |
| Height:                        | Low cut                                                                                                                                                 |  |  |  |  |
| Size:                          | 36-46                                                                                                                                                   |  |  |  |  |
| Standard:                      | CE EN ISO 20345:2011 SB-P SRC or others.                                                                                                                |  |  |  |  |
| Guarantee:                     | 6 months The sole is not broken from the middle or pulled off within six month after the goods getting to destination port. No guarantee for the upper. |  |  |  |  |
| Package:                       | 1 pairs per color inner box packing, 10 pairs in a carton.                                                                                              |  |  |  |  |
| Carton Size                    | 58.5 x 40 x 32.5 cm                                                                                                                                     |  |  |  |  |
| Load quantity of<br>Container: | 3300pairs /1x20' container<br>6600pairs /1x40' container                                                                                                |  |  |  |  |

**Product Pictures** 

SLIP- SHOCK RESISTANT ABSORPTION

ANTI-STATIC PETROL AND CHEMICAL MIDSOLE RESISTANT

OIL RESISTANT