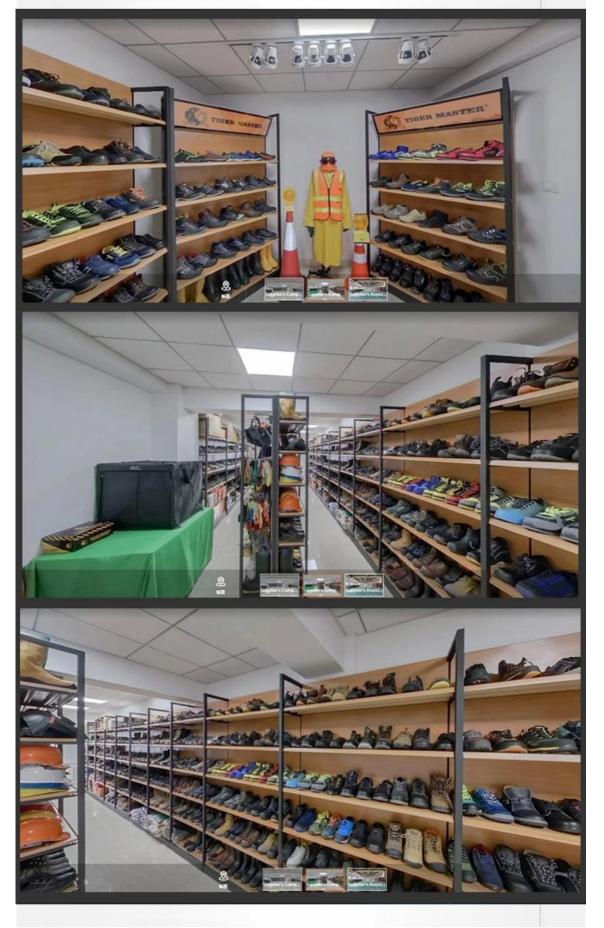

## **COMPANY INFORMATION**

#### **TIGER MASTER**

Tiger Master is safety shoes and PVC rain boots manufacturer. We have been qualified ISO 9001:2015 quality management system. Also, some of our hot sale models have qualified CE ENISO 20345:2011 and ASTM F2413-18. Meanwhile, we are also a professional brand for <a href="PPE">PPE</a> (Personal protective equipment), especially in the fields of safety gloves, working garments, helmets, safety vest, ear muff/plug, safety harness, rain coat/suit etc.

Thank you for your interest of Tiger Master, hope you can find the products you want and start our business cooperation. If you need more information, please do not hesitate to contact us, we are always ready here.







#### **TIGER MASTER OFFICE SHOW**





## **TIGER MASTER SAMPLE ROOM**





## **SAFETY SHOES TEST**





Toecap Test≥200 Joules



Midsole Test≥1200 Newtons



**ESD Anti-Static Test** 



Tear Strength ≥120N



Bondness Test ≥4.0N/mm



Flex Tester ≥ 36,000T

## Canton Fair





### SAFETY SHOES



## **RAIN BOOTS**





PROFESSIONAL SAFETY SHOE & RAIN BOOT FACTORY

# PERSONAL PROTECTIVE EQUIPMENT WORK SAFETY SOLUTION PROVIDER