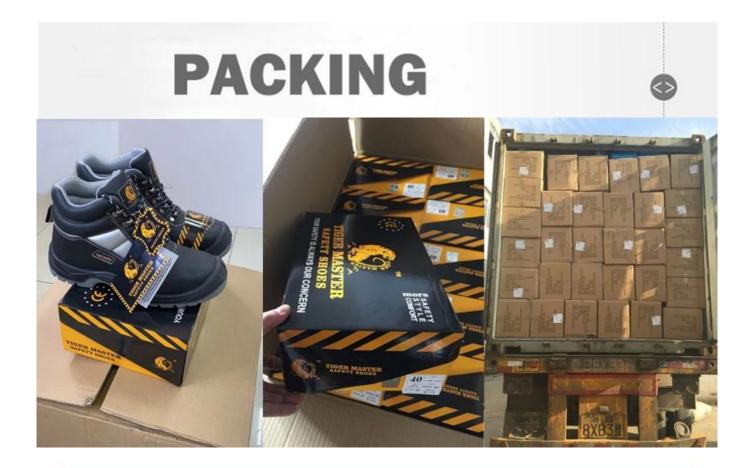

## **Product Description**

| Product Name:                  | Low cut anti slip steel toe puncture proof cheap safety shoes price                                                                                     |  |  |  |  |
|--------------------------------|---------------------------------------------------------------------------------------------------------------------------------------------------------|--|--|--|--|
| Item No:                       | TM209L                                                                                                                                                  |  |  |  |  |
| Upper and Sole:                | Upper: Genuine cow suede leather<br>Sole: PU/ PU dual density sole                                                                                      |  |  |  |  |
| Toe:                           | 1. Steel toe cap to be impact resistant 200 Joules. To protect your feet toe without hazard.                                                            |  |  |  |  |
|                                | 2. non is also provided.                                                                                                                                |  |  |  |  |
| Midsole :                      | 1. Steel plate to be puncture resistant 1100 Newton. To protect your feet without puncture by nail or sharp objects                                     |  |  |  |  |
|                                | 2. non is also provided                                                                                                                                 |  |  |  |  |
| Collar:                        | High density oxford fabric                                                                                                                              |  |  |  |  |
| Tongue:                        | High density oxford fabric                                                                                                                              |  |  |  |  |
| Lining:                        | Soft air sandwich mesh fabric ( it will be kept your feet comfortable)                                                                                  |  |  |  |  |
| Sockliner:                     | Moulded EVA coated with air mesh fabric or others (Greatly reduce your feet pain & fatigue from daily work)                                             |  |  |  |  |
| Construction:                  | PU injection                                                                                                                                            |  |  |  |  |
| Height:                        | Low cut                                                                                                                                                 |  |  |  |  |
| Size:                          | 36-46                                                                                                                                                   |  |  |  |  |
| Standard:                      | CE EN ISO 20345:2011 SB-P SRC or others.                                                                                                                |  |  |  |  |
| Guarantee:                     | 6 months The sole is not broken from the middle or pulled off within six month after the goods getting to destination port. No guarantee for the upper. |  |  |  |  |
| Package:                       | 1 pairs per color inner box packing, 10 pairs in a carton.                                                                                              |  |  |  |  |
| Carton Size                    | 58.5 x 40 x 32.5 cm                                                                                                                                     |  |  |  |  |
| Load quantity of<br>Container: | 3300pairs /1x20' container<br>6600pairs /1x40' container                                                                                                |  |  |  |  |