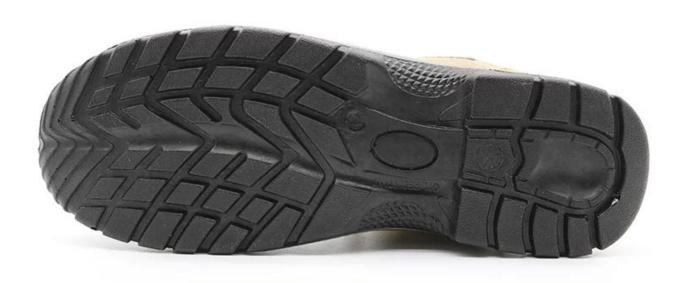

## **Product Description**

| Product Name:                  | Low cut anti slip steel toe puncture proof cheap safety shoes price                                                                                     |  |  |  |  |
|--------------------------------|---------------------------------------------------------------------------------------------------------------------------------------------------------|--|--|--|--|
| Item No:                       | TM209L                                                                                                                                                  |  |  |  |  |
| Upper and Sole:                | Upper: Genuine cow suede leather<br>Sole: PU/ PU dual density sole                                                                                      |  |  |  |  |
| Toe:                           | 1. Steel toe cap to be impact resistant 200 Joules. To protect your feet toe without hazard.                                                            |  |  |  |  |
|                                | 2. non is also provided.                                                                                                                                |  |  |  |  |
| Midsole :                      | 1. Steel plate to be puncture resistant 1100 Newton. To protect your feet without puncture by nail or sharp objects                                     |  |  |  |  |
|                                | 2. non is also provided                                                                                                                                 |  |  |  |  |
| Collar:                        | High density oxford fabric                                                                                                                              |  |  |  |  |
| Tongue:                        | High density oxford fabric                                                                                                                              |  |  |  |  |
| Lining:                        | Soft air sandwich mesh fabric ( it will be kept your feet comfortable)                                                                                  |  |  |  |  |
| Sockliner:                     | Moulded EVA coated with air mesh fabric or others (Greatly reduce your feet pain & fatigue from daily work)                                             |  |  |  |  |
| Construction:                  | PU injection                                                                                                                                            |  |  |  |  |
| Height:                        | Low cut                                                                                                                                                 |  |  |  |  |
| Size:                          | 36-46                                                                                                                                                   |  |  |  |  |
| Standard:                      | CE EN ISO 20345:2011 SB-P SRC or others.                                                                                                                |  |  |  |  |
| Guarantee:                     | 6 months The sole is not broken from the middle or pulled off within six month after the goods getting to destination port. No guarantee for the upper. |  |  |  |  |
| Package:                       | 1 pairs per color inner box packing, 10 pairs in a carton.                                                                                              |  |  |  |  |
| Carton Size                    | 58.5 x 40 x 32.5 cm                                                                                                                                     |  |  |  |  |
| Load quantity of<br>Container: | 3300pairs /1x20' container<br>6600pairs /1x40' container                                                                                                |  |  |  |  |

**Product Pictures** 

SLIP- SHOCK RESISTANT ABSORPTION

ANTI-STATIC PETROL AND CHEMICAL MIDSOLE RESISTANT

OIL RESISTANT