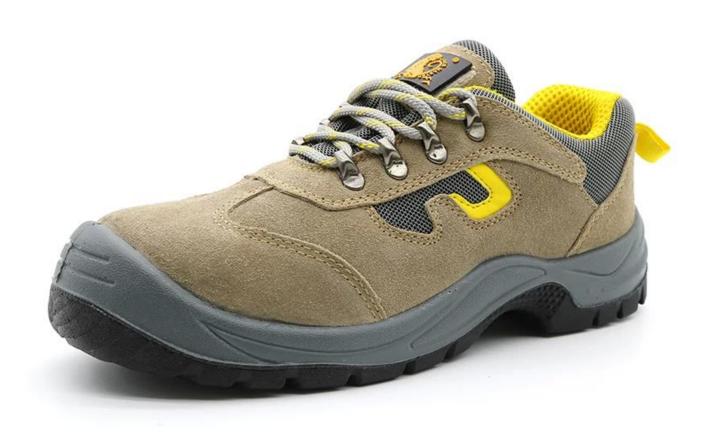

## **Product Description**

| Product Name:                  | Low cut anti slip steel toe puncture proof cheap safety shoes price                                                                                     |  |  |  |  |
|--------------------------------|---------------------------------------------------------------------------------------------------------------------------------------------------------|--|--|--|--|
| Item No:                       | TM209L                                                                                                                                                  |  |  |  |  |
| Upper and Sole:                | Upper: Genuine cow suede leather<br>Sole: PU/ PU dual density sole                                                                                      |  |  |  |  |
| Toe:                           | 1. Steel toe cap to be impact resistant 200 Joules. To protect your feet toe without hazard.                                                            |  |  |  |  |
|                                | 2. non is also provided.                                                                                                                                |  |  |  |  |
| Midsole :                      | 1. Steel plate to be puncture resistant 1100 Newton. To protect your feet without puncture by nail or sharp objects                                     |  |  |  |  |
|                                | 2. non is also provided                                                                                                                                 |  |  |  |  |
| Collar:                        | High density oxford fabric                                                                                                                              |  |  |  |  |
| Tongue:                        | High density oxford fabric                                                                                                                              |  |  |  |  |
| Lining:                        | Soft air sandwich mesh fabric ( it will be kept your feet comfortable)                                                                                  |  |  |  |  |
| Sockliner:                     | Moulded EVA coated with air mesh fabric or others (Greatly reduce your feet pain & fatigue from daily work)                                             |  |  |  |  |
| Construction:                  | PU injection                                                                                                                                            |  |  |  |  |
| Height:                        | Low cut                                                                                                                                                 |  |  |  |  |
| Size:                          | 36-46                                                                                                                                                   |  |  |  |  |
| Standard:                      | CE EN ISO 20345:2011 SB-P SRC or others.                                                                                                                |  |  |  |  |
| Guarantee:                     | 6 months The sole is not broken from the middle or pulled off within six month after the goods getting to destination port. No guarantee for the upper. |  |  |  |  |
| Package:                       | 1 pairs per color inner box packing, 10 pairs in a carton.                                                                                              |  |  |  |  |
| Carton Size                    | 58.5 x 40 x 32.5 cm                                                                                                                                     |  |  |  |  |
| Load quantity of<br>Container: | 3300pairs /1x20' container<br>6600pairs /1x40' container                                                                                                |  |  |  |  |