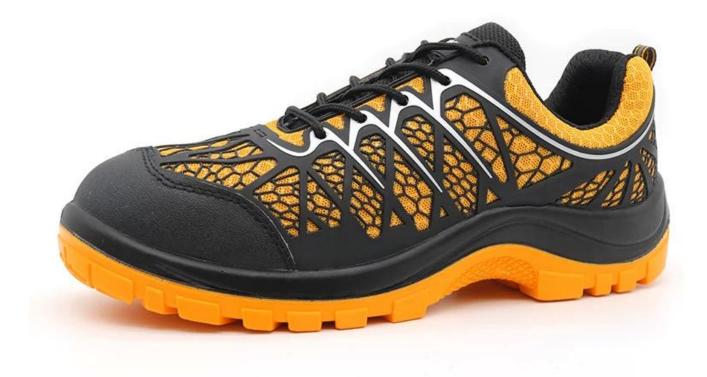

### **Product Description**

1. Get the job done right in the tiger master safety shoes. These safety shoes are constructed with a laceup closure, steel safety toe, moisture-wicking lining to help keep your feet dry and a slip resistant PU sole for traction and ultimate versatility.

**Product Pictures** 