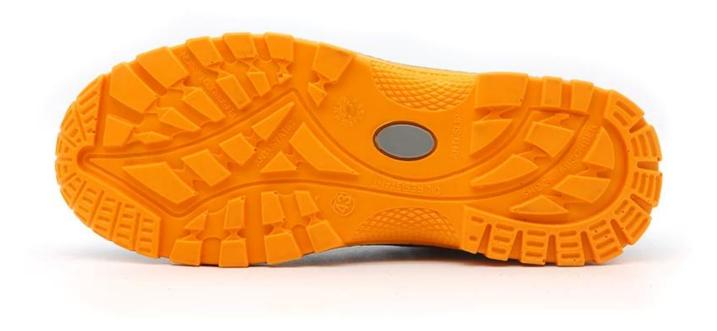

4. Slip-resistant PU outsole meets CE EN ISO 20345:2011 Non-Slip Testing Standards.

5. Made by KPU and fabric upper, Comfortable, highly flexible, breathable, anti dust and wind.

6. Injection moulded construction, Stable quality, fast speed, environmental protection.

**Product Pictures** 