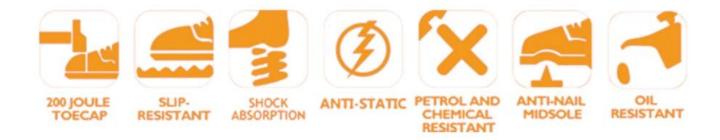

2. Steel toe cap and steel mid sole that meets CE standards. To protect your feet toe without hazard. To protect your feet without puncture by nail or sharp objects.

3. Removable metatomical hi-poly footbed provides long-lasting underfoot support and comfort.

4. Slip-resistant PU outsole meets CE EN ISO 20345:2011 Non-Slip Testing Standards.

5. Made by KPU and fabric upper, Comfortable, highly flexible, breathable, anti dust and wind.

6. Injection moulded construction, Stable quality, fast speed, environmental protection.

7. Safety Shoes Catagory:

OB: Non-Safety, SB: With Steel Toe Only, SBP: With Steel Toe and Steel mid-sole S1: SB+Anti-static, S1P: S1+Steel Plate, S2: S1+Water Proof, S3: S1P+Water Proof

8. Tiger master safety shoes are used for workers to prevent the hurt from jobs. Your safety is always our concern!

| Item No:                       | TM211                                                                                                                                                         |  |  |  |
|--------------------------------|---------------------------------------------------------------------------------------------------------------------------------------------------------------|--|--|--|
| Upper and Sole:                | KPU and fabric upper; PU dual density sole                                                                                                                    |  |  |  |
| Toe cap:                       | 1. Steel toe cap to be impact resistant 200 Joules.                                                                                                           |  |  |  |
|                                | 2. non is also provided.                                                                                                                                      |  |  |  |
| Midsole :                      | 1. Steel mid plate to be puncture resistant 1100 Newton.                                                                                                      |  |  |  |
|                                | 2. non is also provided                                                                                                                                       |  |  |  |
| Collar:                        | High density fabric                                                                                                                                           |  |  |  |
| Tongue:                        | High density fabric                                                                                                                                           |  |  |  |
| Lining:                        | Soft air mesh fabric lining                                                                                                                                   |  |  |  |
| Shoe pads:                     | Removable metatomical HI-POLY footbed provides long-lasting under foot support and co                                                                         |  |  |  |
| Construction:                  | Injection moulded                                                                                                                                             |  |  |  |
| Height:                        | Low cut                                                                                                                                                       |  |  |  |
| Size:                          | 36-47                                                                                                                                                         |  |  |  |
| Standard:                      | CE EN ISO 20345 SB-P SRC or others.                                                                                                                           |  |  |  |
| Guarantee:                     | 6 months<br>The sole is not broken from the middle or pulled off within six month after the goods getting to<br>destination port. No guarantee for the upper. |  |  |  |
| Function:                      | Oil/ acid/ petrol/ chemical/ impact/ puncture resistant, anti slip, light weight, shock absorption, anti static & waterproof available.                       |  |  |  |
| Package:                       | 1 pair per color box, 10 pairs per carton. carton size: 58.5 x 40 x 32.5 cm                                                                                   |  |  |  |
| Load quantity of<br>Container: | 3300pairs /1x20' container<br>6600pairs /1x40' container                                                                                                      |  |  |  |