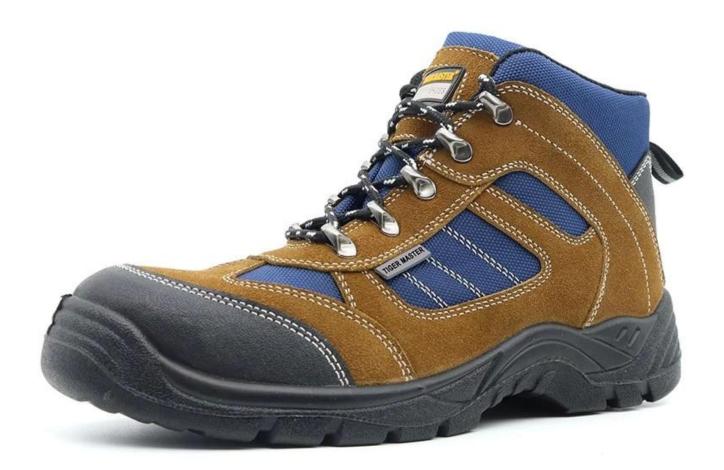

#### **TIGER MASTER**

- 1. Get the job done right in the tiger master safety shoes. These safety shoes are constructed with a laceup closure, steel safety toe, moisture-wicking lining to help keep your feet dry and a slip resistant PU sole for traction and ultimate versatility.
- 2. Steel toe cap and steel mid-sole that meets CE standards. To protect your feet toe without hazard. To protect your feet without puncture by nail or sharp objects.
- 3. Removable metatomical EVA footbed provides long-lasting underfoot support and comfort.
- 4. Slip-resistant PU outsole meets CE EN ISO 20345:2011 Non-Slip Testing Standards.
- 5. Made by genuine cow suede leather upper, Comfortable, highly flexible, breathable, anti dust and wind.
  - 6. Injection moulded construction, Stable quality, fast speed, environmental protection.
- 7. Safety Shoes Catagory:

#### **PRODUCT PICTURES**