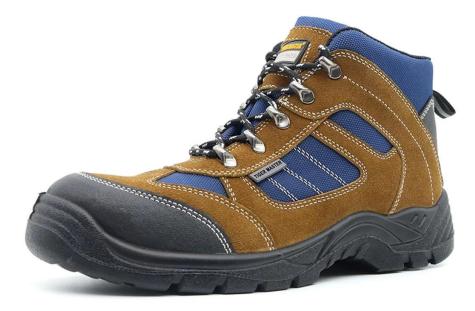

#### **TIGER MASTER**

- 1. Get the job done right in the tiger master safety shoes. These safety shoes are constructed with a laceup closure, steel safety toe, moisture-wicking lining to help keep your feet dry and a slip resistant PU sole for traction and ultimate versatility.
- 2. Steel toe cap and steel mid-sole that meets CE standards. To protect your feet toe without hazard. To protect your feet without puncture by nail or sharp objects.
- 3. Removable metatomical EVA footbed provides long-lasting underfoot support and comfort.
- 4. Slip-resistant PU outsole meets CE EN ISO 20345:2011 Non-Slip Testing Standards.
- 5. Made by genuine cow suede leather upper, Comfortable, highly flexible, breathable, anti dust and wind.
  - 6. Injection moulded construction, Stable quality, fast speed, environmental protection.
- 7. Safety Shoes Catagory:

OB: Non-Safety, SB: With Steel Toe Only, SBP: With Steel Toe and Steel mid-sole S1: SB+Anti-static, S1P: S1+Steel Plate, S2: S1+Water Proof, S3: S1P+Water Proof

8. Tiger master safety shoes are used for workers to prevent the hurt from jobs. Your safety is always our concern!

| Item No:        | TM219-A                                                                                                                                                 |  |  |  |  |
|-----------------|---------------------------------------------------------------------------------------------------------------------------------------------------------|--|--|--|--|
| Upper and Sole: | Upper: Genuine cow suede leather; Sole: PU/ PU dual density sole                                                                                        |  |  |  |  |
| Toe:            | 1. Steel toe cap to be impact resistant 200 joules.                                                                                                     |  |  |  |  |
|                 | 2. non is also provided.                                                                                                                                |  |  |  |  |
| Midsole :       | 1. Steel mid-sole to be puncture resistant 1100 newtons.                                                                                                |  |  |  |  |
|                 | 2. non is also provided                                                                                                                                 |  |  |  |  |
| Collar:         | High density fabric                                                                                                                                     |  |  |  |  |
| Tongue:         | PU artificial leather                                                                                                                                   |  |  |  |  |
| Lining:         | Soft air mesh fabric lining for a comfort fit                                                                                                           |  |  |  |  |
| Shoe pads:      | Removable moulded EVA insole offers superior underfoot support and cushioned comfort                                                                    |  |  |  |  |
| Construction:   | Injection moulded                                                                                                                                       |  |  |  |  |
| Height:         | Low ankle                                                                                                                                               |  |  |  |  |
| Size:           | 36-47                                                                                                                                                   |  |  |  |  |
| Standard:       | CE EN ISO 20345 S1-P SRC or others                                                                                                                      |  |  |  |  |
| Guarantee:      | 6 months The sole is not broken from the middle or pulled off within six month after the goods getting to destination port. No guarantee for the upper. |  |  |  |  |
| Function:       | Slip/ oil/ acid/ petrol/ chemical/ impact/ puncture resistant, shock absorption, anti static and water resistant.                                       |  |  |  |  |
| Package:        | 1 pair per color box, 10 pairs per carton. Carton size: 58.5 x 40 x 32.5 cm                                                                             |  |  |  |  |