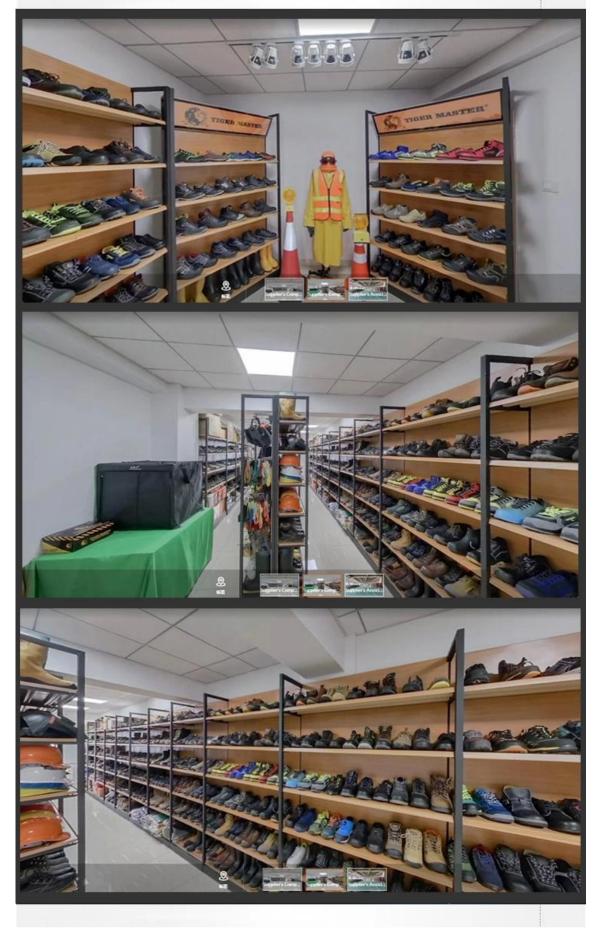

e





#### **COMPANY INFORMATION**

#### **TIGER MASTER**

Tiger Master is safety shoes and PVC rain boots manufacturer. We have been qualified ISO 9001:2015 quality management system. Also, some of our hot sale models have qualified CE ENISO 20345:2011 and ASTM F2413-18. Meanwhile, we are also a professional brand for **PPE** (**Personal protective equipment**), especially in the fields of safety gloves, working garments, helmets, safety vest, ear muff/plug, safety harness, rain coat/suit etc.

Thank you for your interest of Tiger Master, hope you can find the products you want and start our business cooperation. If you need more information, please do not hesitate to contact us, we are always ready here.







#### **TIGER MASTER OFFICE SHOW**





#### **TIGER MASTER SAMPLE ROOM**





## **SAFETY SHOES TEST**





Toecap Test≥200 Joules



Midsole Test≥1200 Newtons



**ESD Anti-Static Test** 



Tear Strength ≥120N



Bondness Test ≥4.0N/mm



Flex Tester ≥ 36,000T

# **Production Process**



# PERSONAL PROTECTIVE EQUIPMENT WORK SAFETY SOLUTION PROVIDER

Link to PPE products website https://china-workwear.com