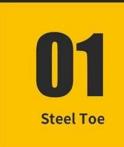

### **Anti-Shock Steel Toe**

Steel toe cap design giving protection from dangerous falling objects

02
Puncture Proof

OB: Non-Safety, SB: With Steel Toe Only, SBP: With Steel Toe and Steel mid-sole S1: SB+Anti-static, S1P: S1+Steel Plate, S2: S1+Water Proof, S3: S1P+Water Proof

8. Tiger master safety shoes are used for workers to prevent the hurt from jobs. Your safety is always our concern!