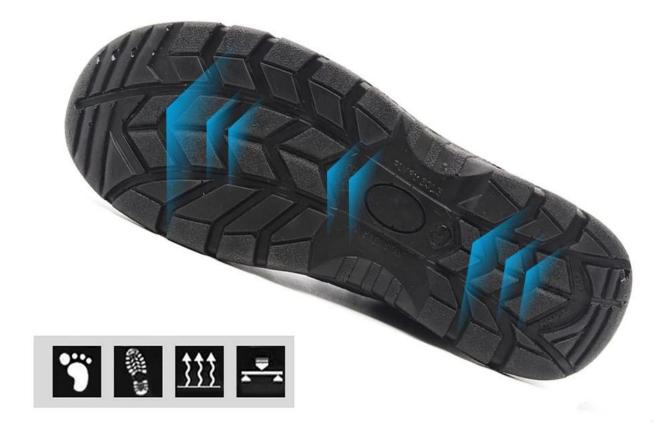

# **PU Out Sole**

Slip-resistant PU outsole meets CE EN ISO 20345:2011 Non-Slip Testing Standards.