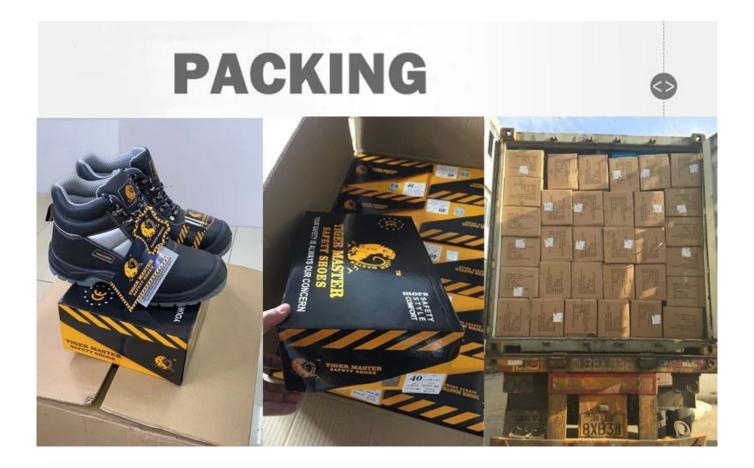

| Item No:        | TM219-A                                                                                                                                                 |  |  |  |  |
|-----------------|---------------------------------------------------------------------------------------------------------------------------------------------------------|--|--|--|--|
| Upper and Sole: | Upper: Genuine cow suede leather; Sole: PU/ PU dual density sole                                                                                        |  |  |  |  |
| Toe:            | 1. Steel toe cap to be impact resistant 200 joules.                                                                                                     |  |  |  |  |
|                 | 2. non is also provided.                                                                                                                                |  |  |  |  |
| Midsole :       | 1. Steel mid-sole to be puncture resistant 1100 newtons.                                                                                                |  |  |  |  |
|                 | 2. non is also provided                                                                                                                                 |  |  |  |  |
| Collar:         | High density fabric                                                                                                                                     |  |  |  |  |
| Tongue:         | PU artificial leather                                                                                                                                   |  |  |  |  |
| Lining:         | Soft air mesh fabric lining for a comfort fit                                                                                                           |  |  |  |  |
| Shoe pads:      | Removable moulded EVA insole offers superior underfoot support and cushioned comfort                                                                    |  |  |  |  |
| Construction:   | Injection moulded                                                                                                                                       |  |  |  |  |
| Height:         | Low ankle                                                                                                                                               |  |  |  |  |
| Size:           | 36-47                                                                                                                                                   |  |  |  |  |
| Standard:       | CE EN ISO 20345 S1-P SRC or others                                                                                                                      |  |  |  |  |
| Guarantee:      | 6 months The sole is not broken from the middle or pulled off within six month after the goods getting to destination port. No guarantee for the upper. |  |  |  |  |
| Function:       | Slip/ oil/ acid/ petrol/ chemical/ impact/ puncture resistant, shock absorption, anti static and water resistant.                                       |  |  |  |  |
| Package:        | 1 pair per color box, 10 pairs per carton. Carton size: 58.5 x 40 x 32.5 cm                                                                             |  |  |  |  |

Load quantity of Container:

3200pairs /1x20' container 6400pairs /1x40' container