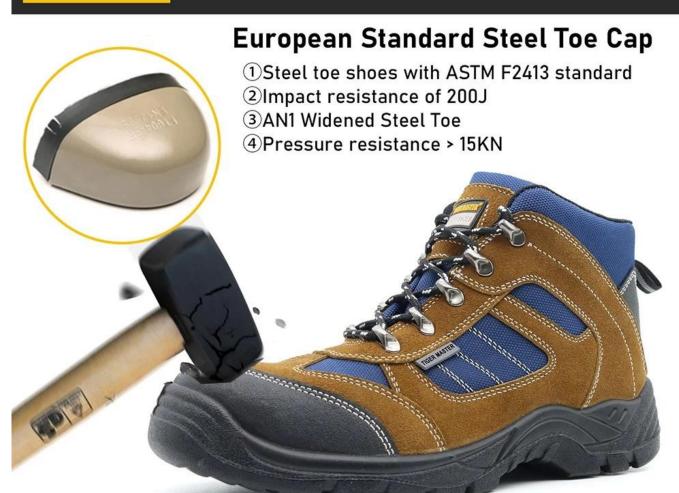

## Puncture Proof Midsole

Steel mid-sole puncture proof 1100 newtons, To protect your feet without puncture by nail or sharp objects.

| Item No:        | TM219-A                                                                                                                                                 |  |  |  |  |
|-----------------|---------------------------------------------------------------------------------------------------------------------------------------------------------|--|--|--|--|
| Upper and Sole: | Upper: Genuine cow suede leather; Sole: PU/ PU dual density sole                                                                                        |  |  |  |  |
| Toe:            | 1. Steel toe cap to be impact resistant 200 joules.                                                                                                     |  |  |  |  |
|                 | 2. non is also provided.                                                                                                                                |  |  |  |  |
| Midsole :       | 1. Steel mid-sole to be puncture resistant 1100 newtons.                                                                                                |  |  |  |  |
|                 | 2. non is also provided                                                                                                                                 |  |  |  |  |
| Collar:         | High density fabric                                                                                                                                     |  |  |  |  |
| Tongue:         | PU artificial leather                                                                                                                                   |  |  |  |  |
| Lining:         | Soft air mesh fabric lining for a comfort fit                                                                                                           |  |  |  |  |
| Shoe pads:      | Removable moulded EVA insole offers superior underfoot support and cushioned comfort                                                                    |  |  |  |  |
| Construction:   | Injection moulded                                                                                                                                       |  |  |  |  |
| Height:         | Low ankle                                                                                                                                               |  |  |  |  |
| Size:           | 36-47                                                                                                                                                   |  |  |  |  |
| Standard:       | CE EN ISO 20345 S1-P SRC or others                                                                                                                      |  |  |  |  |
| Guarantee:      | 6 months The sole is not broken from the middle or pulled off within six month after the goods getting to destination port. No guarantee for the upper. |  |  |  |  |
| Function:       | Slip/ oil/ acid/ petrol/ chemical/ impact/ puncture resistant, shock absorption, anti static and water resistant.                                       |  |  |  |  |
| Package:        | 1 pair per color box, 10 pairs per carton. Carton size: 58.5 x 40 x 32.5 cm                                                                             |  |  |  |  |