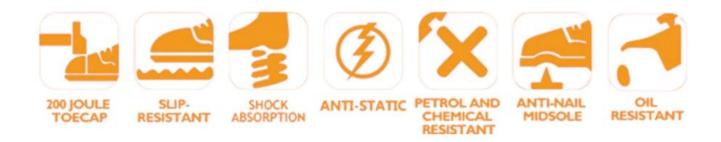

2. Steel toe cap and Non-metallic carbon-fiber mid sole that meets CE standards. To protect your feet toe without hazard. To protect your feet without puncture by nail or sharp objects.

3. Removable metatomical hi-poly footbed provides long-lasting underfoot support and comfort.

4. Slip-resistant rubber outsole meets CE EN ISO 20345:2011 Non-Slip Testing Standards.

- 5. Made by microfiber leather upper, Comfortable, highly flexible, anti dust and wind.
- 6. Cemented construction, Stable quality, environmental protection.
- 7. Safety Shoes Catagory:

OB: Non-Safety, SB: With Steel Toe Only, SBP: With Steel Toe and Steel mid-sole S1: SB+Anti-static, S1P: S1+Steel Plate, S2: S1+Water Proof, S3: S1P+Water Proof

8. Tiger master safety shoes are used for workers to prevent the hurt from jobs. Your safety is always our concern!

| Item No:                       | 0270                                                                                                                                                          |
|--------------------------------|---------------------------------------------------------------------------------------------------------------------------------------------------------------|
| Upper and Sole:                | Microfiber leather upper; EVA and rubber sole                                                                                                                 |
| Toe cap:                       | 1. Steel toe cap to be impact resistant 200 Joules.                                                                                                           |
|                                | 2. non is also provided.                                                                                                                                      |
| Midsole :                      | 1. Non-metallic anti-penetration insoles to be puncture resistant 1100 Newton.                                                                                |
|                                | 2. non is also provided                                                                                                                                       |
| Collar:                        | Mesh fabric                                                                                                                                                   |
| Tongue:                        | Mesh fabric                                                                                                                                                   |
| Lining:                        | Soft air sandwich mesh fabric lining                                                                                                                          |
| Shoe pads:                     | Removable metatomical HI-POLY footbed provides long-lasting under foot support and comfort.                                                                   |
| Construction:                  | Injection moulded                                                                                                                                             |
| Height:                        | Low cut                                                                                                                                                       |
| Size:                          | 37-47                                                                                                                                                         |
| Standard:                      | CE EN ISO 20345 SB-P SRC or others.                                                                                                                           |
| Guarantee:                     | 6 months<br>The sole is not broken from the middle or pulled off within six month after the goods getting to<br>destination port. No guarantee for the upper. |
| Function:                      | Oil/ acid/ petrol/ chemical/ impact/ puncture resistant, anti slip, light weight, shock absorption, anti static & waterproof available.                       |
| Package:                       | 1 pair per color box, 10 pairs per carton. carton size: 58.5 x 40 x 32.5 cm                                                                                   |
| Load quantity of<br>Container: | 3300pairs /1x20' container<br>6600pairs /1x40' container                                                                                                      |