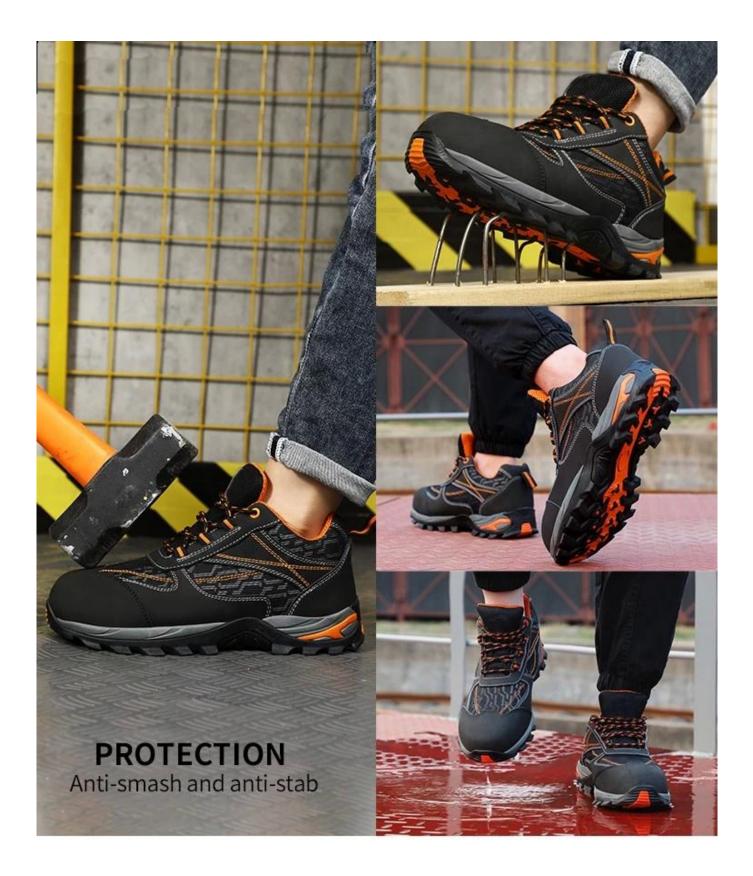

2. Steel toe cap and Non-metallic carbon-fiber mid sole that meets CE standards. To protect your feet toe without hazard. To protect your feet without puncture by nail or sharp objects.

3. Removable metatomical hi-poly footbed provides long-lasting underfoot support and comfort.

OB: Non-Safety, SB: With Steel Toe Only, SBP: With Steel Toe and Steel mid-sole S1: SB+Anti-static, S1P: S1+Steel Plate, S2: S1+Water Proof, S3: S1P+Water Proof

8. Tiger master safety shoes are used for workers to prevent the hurt from jobs. Your safety is always our concern!