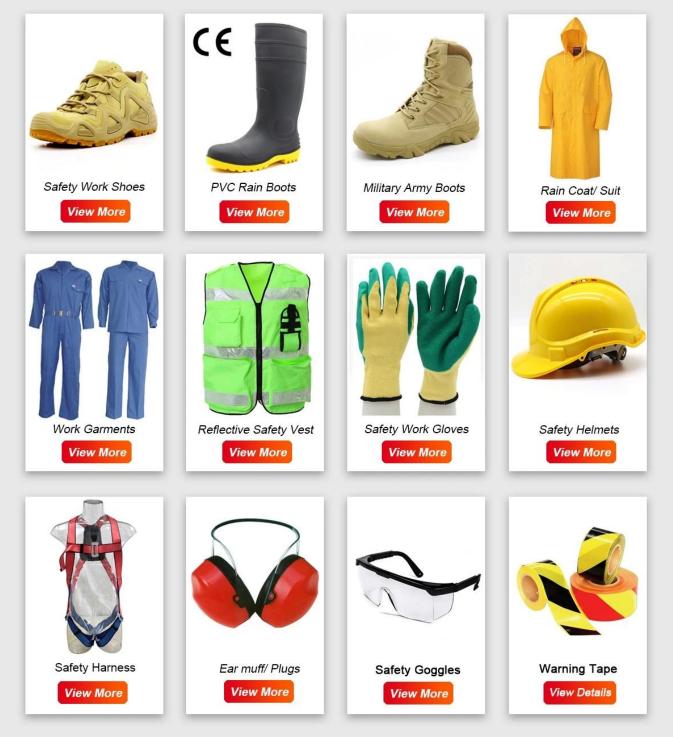

# **TIGER MASTER**

Tiger Master is safety shoes and PVC rain boots manufacturer. We have been qualified ISO 9001:2015 quality management system. Also, some of our hot sale models have qualified CE ENISO 20345:2011 and ASTM F2413-18. Meanwhile, we are also a professional brand for **PPE** (Personal protective equipment), especially in the fields of safety gloves, working garments, helmets, safety vest, ear muff/plug, safety harness, rain coat/suit etc.