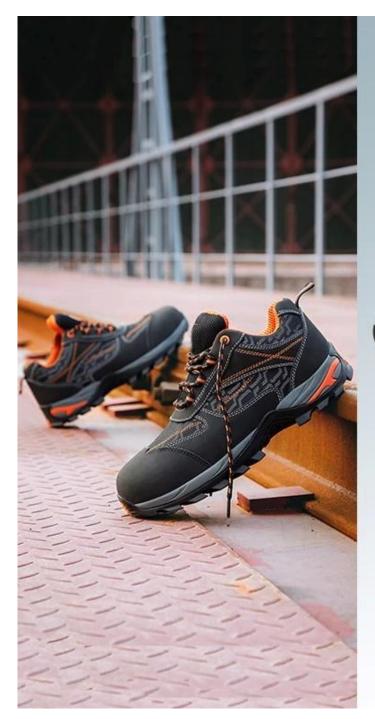

### **Product Description**

1. Get the job done right in the tiger master safety shoes. These safety shoes are constructed with a laceup closure, steel safety toe, moisture-wicking lining to help keep your feet dry and a slip resistant rubber sole for traction and ultimate versatility.

2. Steel toe cap and Non-metallic carbon-fiber mid sole that meets CE standards. To protect your feet toe without hazard. To protect your feet without puncture by nail or sharp objects.

3. Removable metatomical hi-poly footbed provides long-lasting underfoot support and comfort.

4. Slip-resistant rubber outsole meets CE EN ISO 20345:2011 Non-Slip Testing Standards.

- 5. Made by microfiber leather upper, Comfortable, highly flexible, anti dust and wind.
- 6. Cemented construction, Stable quality, environmental protection.
- 7. Safety Shoes Catagory:

OB: Non-Safety, SB: With Steel Toe Only, SBP: With Steel Toe and Steel mid-sole S1: SB+Anti-static, S1P: S1+Steel Plate, S2: S1+Water Proof, S3: S1P+Water Proof

8. Tiger master safety shoes are used for workers to prevent the hurt from jobs. Your safety is always our concern!