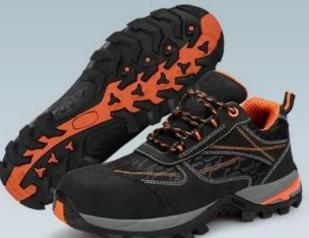

### **Product Pictures**

### MICROFIBER

Flying woven mesh surface is light and breathable

Work at ease and super comfortable