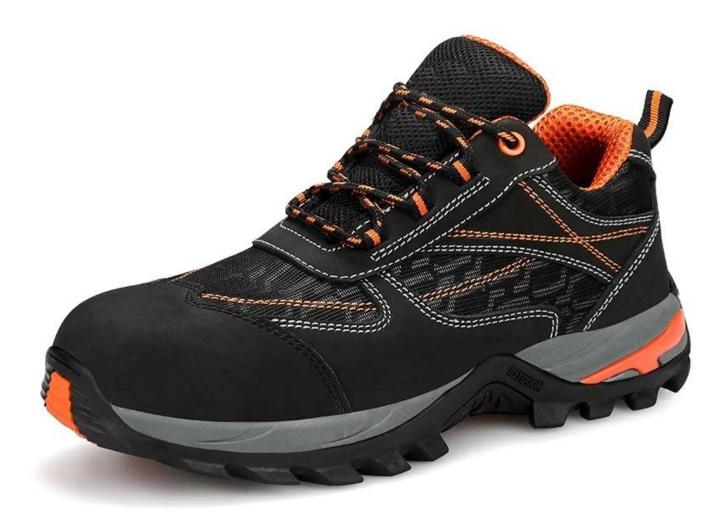

### **Product Description**

1. Get the job done right in the tiger master safety shoes. These safety shoes are constructed with a laceup closure, steel safety toe, moisture-wicking lining to help keep your feet dry and a slip resistant rubber sole for traction and ultimate versatility.

2. Steel toe cap and Non-metallic carbon-fiber mid sole that meets CE standards. To protect your feet toe without hazard. To protect your feet without puncture by nail or sharp objects.

3. Removable metatomical hi-poly footbed provides long-lasting underfoot support and comfort.

4. Slip-resistant rubber outsole meets CE EN ISO 20345:2011 Non-Slip Testing Standards.

- 5. Made by microfiber leather upper, Comfortable, highly flexible, anti dust and wind.
- 6. Cemented construction, Stable quality, environmental protection.
- 7. Safety Shoes Catagory: