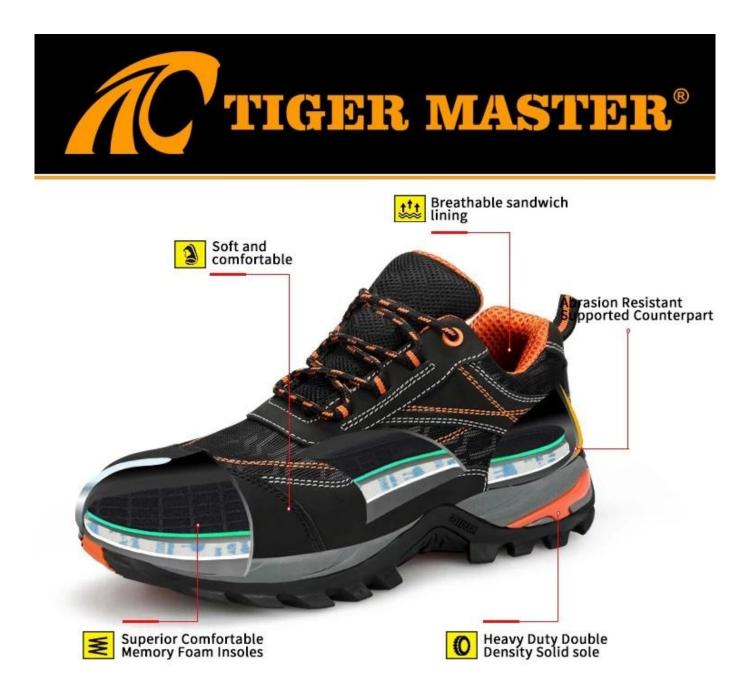

2. Steel toe cap and Non-metallic carbon-fiber mid sole that meets CE standards. To protect your feet toe without hazard. To protect your feet without puncture by nail or sharp objects.

3. Removable metatomical hi-poly footbed provides long-lasting underfoot support and comfort.

4. Slip-resistant rubber outsole meets CE EN ISO 20345:2011 Non-Slip Testing Standards.

- 5. Made by microfiber leather upper, Comfortable, highly flexible, anti dust and wind.
- 6. Cemented construction, Stable quality, environmental protection.
- 7. Safety Shoes Catagory:

### MICROFIBER

Flying woven mesh surface is light and breathable

Work at ease and super comfortable