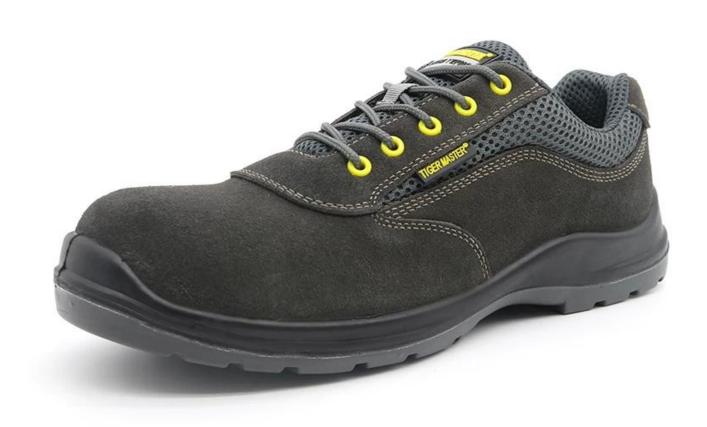

## **Product Description**

- 1. Get the job done right in the tiger master safety shoes. These safety shoes are constructed with a lace-up closure, composite safety toe, moisture-wicking lining to help keep your feet dry and a slip resistant PU sole for traction and ultimate versatility.
- 2. Composite toe cap and Non-metallic carbon-fiber mid sole that meets CE standards. To protect your feet toe without hazard. To protect your feet without puncture by nail or sharp objects.
- 3. Removable metatomical hi-poly footbed provides long-lasting underfoot support and comfort.
- 4. Slip-resistant pu outsole meets CE EN ISO 20345:2011 Non-Slip Testing Standards.
- 5. Made by genuine cow suede leather upper, Comfortable, highly flexible, breathable, anti dust and wind.
- 6. Injection moulded construction, Stable quality, fast speed, environmental protection.
- 7. Safety Shoes Catagory:

| Item No:                       | TM223-1                                                                                                                                                 |
|--------------------------------|---------------------------------------------------------------------------------------------------------------------------------------------------------|
| Upper and Sole:                | Cow suede leather upper; PU dual density sole.                                                                                                          |
| Toe cap:                       | 1. Composite toe cap to be impact resistant 200 Joules.                                                                                                 |
|                                | 2. non is also provided.                                                                                                                                |
| Midsole :                      | 1. Non-metallic anti-penetration insoles to be puncture resistant 1100 Newton.                                                                          |
|                                | 2. non is also provided                                                                                                                                 |
| Collar:                        | Mesh fabric                                                                                                                                             |
| Tongue:                        | Mesh fabric                                                                                                                                             |
| Lining:                        | Soft air sandwich mesh fabric lining                                                                                                                    |
| Shoe pads:                     | Removable metatomical HI-POLY footbed provides long-lasting under foot support and comfort.                                                             |
| Construction:                  | Injection moulded                                                                                                                                       |
| Height:                        | Low cut                                                                                                                                                 |
| Size:                          | 37-47                                                                                                                                                   |
| Standard:                      | CE EN ISO 20345 SB-P SRC or others.                                                                                                                     |
| Guarantee:                     | 6 months The sole is not broken from the middle or pulled off within six month after the goods getting to destination port. No guarantee for the upper. |
| Function:                      | Oil/ acid/ petrol/ chemical/ impact/ puncture resistant, anti slip, light weight, shock absorption, anti static & waterproof available.                 |
| Package:                       | 1 pair per color box, 10 pairs per carton. carton size: 58.5 x 40 x 32.5 cm                                                                             |
| Load quantity of<br>Container: | 3300pairs /1x20' container<br>6600pairs /1x40' container                                                                                                |