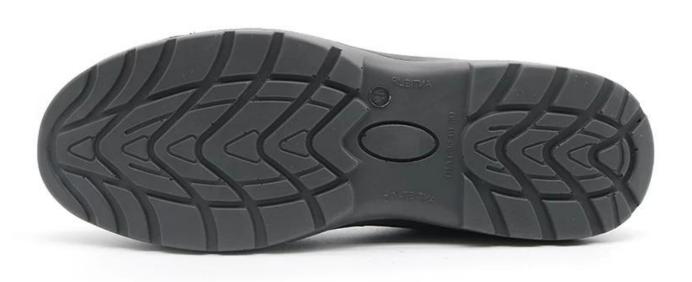

| Item No:                       | TM223-1                                                                                                                                                 |
|--------------------------------|---------------------------------------------------------------------------------------------------------------------------------------------------------|
| Upper and Sole:                | Cow suede leather upper; PU dual density sole.                                                                                                          |
| Toe cap:                       | 1. Composite toe cap to be impact resistant 200 Joules.                                                                                                 |
|                                | 2. non is also provided.                                                                                                                                |
| Midsole :                      | 1. Non-metallic anti-penetration insoles to be puncture resistant 1100 Newton.                                                                          |
|                                | 2. non is also provided                                                                                                                                 |
| Collar:                        | Mesh fabric                                                                                                                                             |
| Tongue:                        | Mesh fabric                                                                                                                                             |
| Lining:                        | Soft air sandwich mesh fabric lining                                                                                                                    |
| Shoe pads:                     | Removable metatomical HI-POLY footbed provides long-lasting under foot support and comfort.                                                             |
| Construction:                  | Injection moulded                                                                                                                                       |
| Height:                        | Low cut                                                                                                                                                 |
| Size:                          | 37-47                                                                                                                                                   |
| Standard:                      | CE EN ISO 20345 SB-P SRC or others.                                                                                                                     |
| Guarantee:                     | 6 months The sole is not broken from the middle or pulled off within six month after the goods getting to destination port. No guarantee for the upper. |
| Function:                      | Oil/ acid/ petrol/ chemical/ impact/ puncture resistant, anti slip, light weight, shock absorption, anti static & waterproof available.                 |
| Package:                       | 1 pair per color box, 10 pairs per carton. carton size: 58.5 x 40 x 32.5 cm                                                                             |
| Load quantity of<br>Container: | 3300pairs /1x20' container<br>6600pairs /1x40' container                                                                                                |