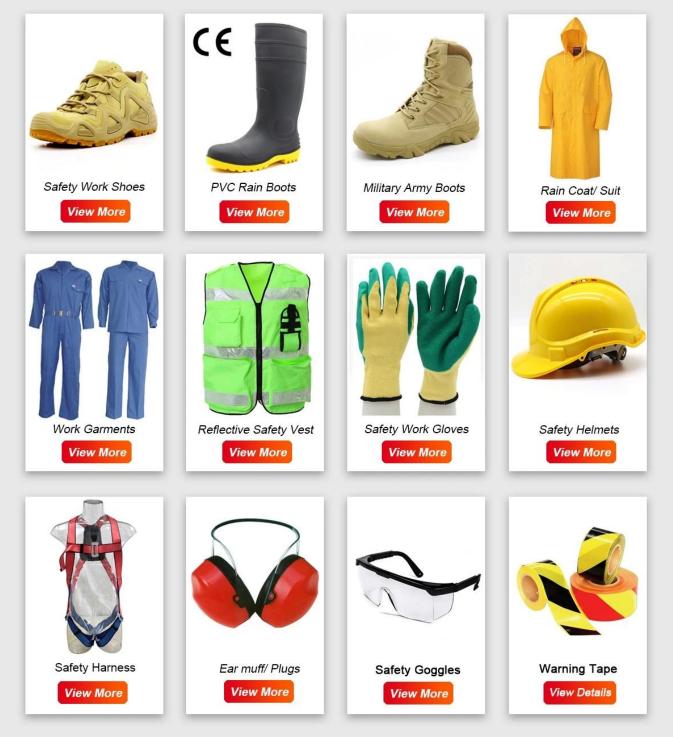

#### **TIGER MASTER**

Tiger Master is safety shoes and PVC rain boots manufacturer. We have been qualified ISO 9001:2015 quality management system. Also, some of our hot sale models have qualified CE ENISO 20345:2011 and ASTM F2413-18. Meanwhile, we are also a professional brand for **PPE** (Personal protective equipment), especially in the fields of safety gloves, working garments, helmets, safety vest, ear muff/plug, safety harness, rain coat/suit etc.