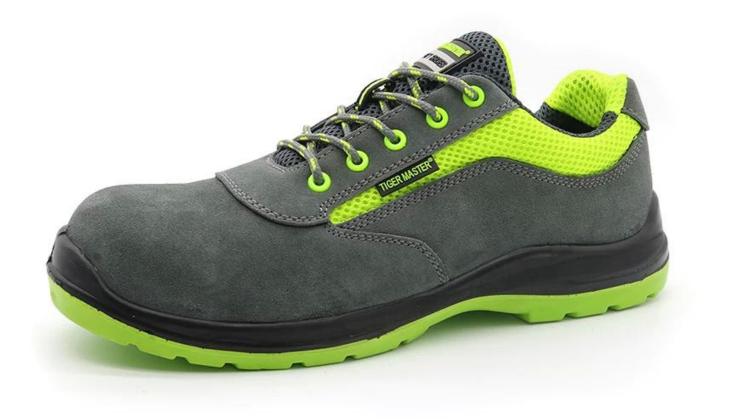

antee:                     | 6 months<br>The sole is not broken from the middle or pulled off within six month after the goods getting to<br>destination port. No guarantee for the upper. |
| Function:                      | Oil/ acid/ petrol/ chemical/ impact/ puncture resistant, anti slip, light weight, shock absorption, anti static & waterproof available.                       |
| Package:                       | 1 pair per color box, 10 pairs per carton. carton size: 58.5 x 40 x 32.5 cm                                                                                   |
| Load quantity of<br>Container: | 3300pairs /1x20' container<br>6600pairs /1x40' container                                                                                                      |

**Product Pictures** 







### **COMPANY INFORMATION**

#### **TIGER MASTER**

Tiger Master is safety shoes and PVC rain boots manufacturer. We have been qualified ISO 9001:2015 quality management system. Also, some of our hot sale models have qualified CE ENISO 20345:2011 and ASTM F2413-18. Meanwhile, we are also a professional brand for **PPE** (Personal protective equipment), especially in the fields of safety gloves, working garments, helmets, safety vest, ear muff/plug, safety harness, rain coat/suit etc.

Thank you for your interest of Tiger Master, hope you can find the products you want and start our business cooperation. If you need more information, please do not hesitate to contact us, we are always ready here.

# CERTIFICATION

# TIGER MASTER



#### **TIGER MASTER OFFICE SHOW**



#### **TIGER MASTE