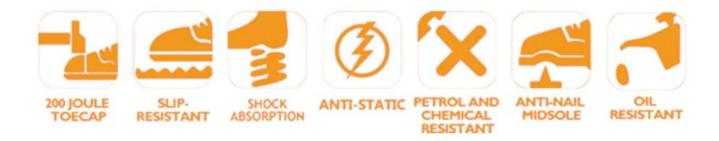

#### **Product Description**

- 1. Get the job done right in the tiger master safety shoes. These safety shoes are constructed with a lace-up closure, composite safety toe, moisture-wicking lining to help keep your feet dry and a slip resistant PU sole for traction and ultimate versatility.
- 2. Composite toe cap and Non-metallic carbon-fiber mid sole that meets CE standards. To protect your feet toe without hazard. To protect your feet without puncture by nail or sharp objects.
- 3. Removable metatomical hi-poly footbed provides long-lasting underfoot support and comfort.
- 4. Slip-resistant pu outsole meets CE EN ISO 20345:2011 Non-Slip Testing Standards.
- 5. Made by genuine cow suede leather upper, Comfortable, highly flexible, breathable, anti dust and wind.
- 6. Injection moulded construction, Stable quality, fast speed, environmental protection.
- 7. Safety Shoes Catagory:

OB: Non-Safety, SB: With Steel Toe Only, SBP: With Steel Toe and Steel mid-sole S1: SB+Anti-static, S1P: S1+Steel Plate, S2: S1+Water Proof, S3: S1P+Water Proof

8. Tiger master safety shoes are used for workers to prevent the hurt from jobs. Your safety is always our concern!

| Item No:                       | TM223                                                                                                                                                         |
|--------------------------------|---------------------------------------------------------------------------------------------------------------------------------------------------------------|
| Upper and Sole:                | Cow suede leather; PU dual density                                                                                                                            |
| Toe cap:                       | 1. Composite toe cap to be impact resistant 200 Joules.                                                                                                       |
|                                | 2. non is also provided.                                                                                                                                      |
| Midsole :                      | 1. Non-metallic anti-penetration insoles to be puncture resistant 1100 Newton.                                                                                |
|                                | 2. non is also provided                                                                                                                                       |
| Collar:                        | Mesh fabric                                                                                                                                                   |
| Tongue:                        | Mesh fabric                                                                                                                                                   |
| Lining:                        | Soft air sandwich mesh fabric lining                                                                                                                          |
| Shoe pads:                     | Removable metatomical HI-POLY footbed provides long-lasting under foot support and comfort.                                                                   |
| Construction:                  | Injection moulded                                                                                                                                             |
| Height:                        | Low cut                                                                                                                                                       |
| Size:                          | 37-47                                                                                                                                                         |
| Standard:                      | CE EN ISO 20345 SB-P SRC or others.                                                                                                                           |
| Guarantee:                     | 6 months<br>The sole is not broken from the middle or pulled off within six month after the goods getting to<br>destination port. No guarantee for the upper. |
| Function:                      | Oil/ acid/ petrol/ chemical/ impact/ puncture resistant, anti slip, light weight, shock absorption, anti static & waterproof available.                       |
| Package:                       | 1 pair per color box, 10 pairs per carton. carton size: 58.5 x 40 x 32.5 cm                                                                                   |
| Load quantity of<br>Container: | 3300pairs /1x20' container<br>6600pairs /1x40' container                                                                                                      |