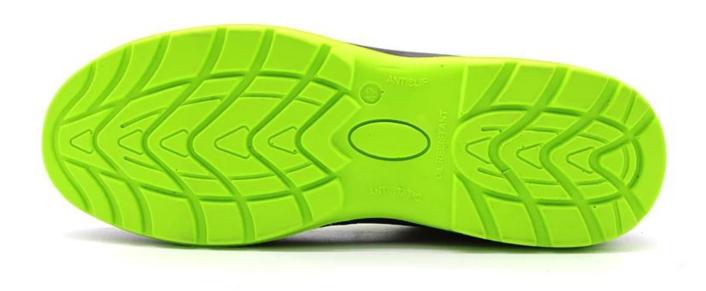

#### **Product Description**

| Product Name:                  | Grey suede leather pu outsole metal free lightweight sport safety shoes                                                                                 |  |  |  |  |
|--------------------------------|---------------------------------------------------------------------------------------------------------------------------------------------------------|--|--|--|--|
| Item No:                       | TM223                                                                                                                                                   |  |  |  |  |
| Upper and Sole:                | Upper: Genuine cow suede leather<br>Sole: PU/ PU dual density sole                                                                                      |  |  |  |  |
| Toe:                           | 1. Composite toe cap to be impact resistant 200 Joules. To protect your feet toe without hazard.                                                        |  |  |  |  |
|                                | 2. non is also provided.                                                                                                                                |  |  |  |  |
| Midsole :                      | 1. Non-metallic anti-penetration insoles to be puncture resistant 1100 Newton. To protect your feet without puncture by nail or sharp objects           |  |  |  |  |
|                                | 2. non is also provided                                                                                                                                 |  |  |  |  |
| Collar:                        | Mesh fabric                                                                                                                                             |  |  |  |  |
| Tongue:                        | Mesh fabric                                                                                                                                             |  |  |  |  |
| Lining:                        | Soft air mesh fabric ( it will be kept your feet comfortable)                                                                                           |  |  |  |  |
| Sockliner:                     | Moulded EVA coated with air mesh fabric or others (Greatly reduce your feet pain & fatigue from daily work)                                             |  |  |  |  |
| Construction:                  | PU injection                                                                                                                                            |  |  |  |  |
| Height:                        | Low cut                                                                                                                                                 |  |  |  |  |
| Size:                          | 37-47                                                                                                                                                   |  |  |  |  |
| Standard:                      | CE EN ISO 20345:2011 SB-P SRC or others.                                                                                                                |  |  |  |  |
| Guarantee:                     | 6 months The sole is not broken from the middle or pulled off within six month after the goods getting to destination port. No guarantee for the upper. |  |  |  |  |
| Function:                      | Slip/ oil/ acid/ petrol/ chemical/ impact/ puncture resistant, metal free, shock absorption, anti static available                                      |  |  |  |  |
| Package:                       | 1 pair per color box, 10 pairs per carton. carton size: 58.5 x 40 x 32.5 cm                                                                             |  |  |  |  |
| Load quantity of<br>Container: | 3300pairs /1x20' container<br>6600pairs /1x40' container                                                                                                |  |  |  |  |

#### **Product Pictures**