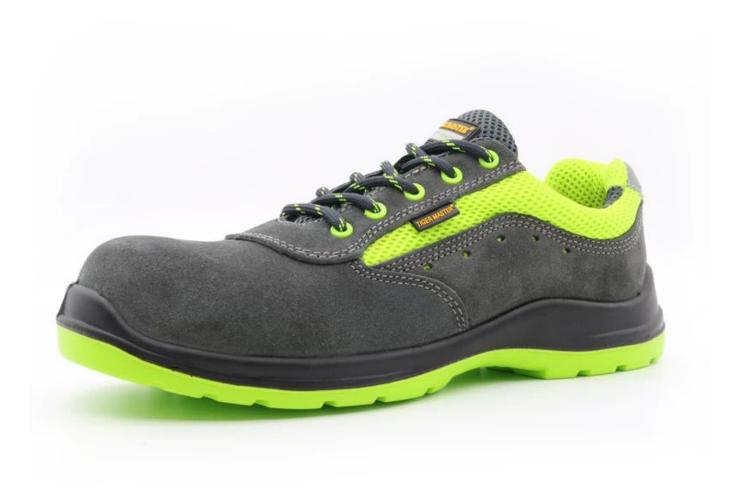

#### **Product Description**

| Product Name:                  | Grey suede leather pu outsole metal free lightweight sport safety shoes                                                                                 |  |  |  |  |
|--------------------------------|---------------------------------------------------------------------------------------------------------------------------------------------------------|--|--|--|--|
| Item No:                       | TM223                                                                                                                                                   |  |  |  |  |
| Upper and Sole:                | Upper: Genuine cow suede leather<br>Sole: PU/ PU dual density sole                                                                                      |  |  |  |  |
| Toe:                           | 1. Composite toe cap to be impact resistant 200 Joules. To protect your feet toe without hazard.                                                        |  |  |  |  |
|                                | 2. non is also provided.                                                                                                                                |  |  |  |  |
| Midsole :                      | 1. Non-metallic anti-penetration insoles to be puncture resistant 1100 Newton. To protect your feet without puncture by nail or sharp objects           |  |  |  |  |
|                                | 2. non is also provided                                                                                                                                 |  |  |  |  |
| Collar:                        | Mesh fabric                                                                                                                                             |  |  |  |  |
| Tongue:                        | Mesh fabric                                                                                                                                             |  |  |  |  |
| Lining:                        | Soft air mesh fabric ( it will be kept your feet comfortable)                                                                                           |  |  |  |  |
| Sockliner:                     | Moulded EVA coated with air mesh fabric or others (Greatly reduce your feet pain & fatigue from daily work)                                             |  |  |  |  |
| Construction:                  | PU injection                                                                                                                                            |  |  |  |  |
| Height:                        | Low cut                                                                                                                                                 |  |  |  |  |
| Size:                          | 37-47                                                                                                                                                   |  |  |  |  |
| Standard:                      | CE EN ISO 20345:2011 SB-P SRC or others.                                                                                                                |  |  |  |  |
| Guarantee:                     | 6 months The sole is not broken from the middle or pulled off within six month after the goods getting to destination port. No guarantee for the upper. |  |  |  |  |
| Function:                      | Slip/ oil/ acid/ petrol/ chemical/ impact/ puncture resistant, metal free, shock absorption, anti static available                                      |  |  |  |  |
| Package:                       | 1 pair per color box, 10 pairs per carton. carton size: 58.5 x 40 x 32.5 cm                                                                             |  |  |  |  |
| Load quantity of<br>Container: | 3300pairs /1x20' container<br>6600pairs /1x40' container                                                                                                |  |  |  |  |

#### **Product Pictures**