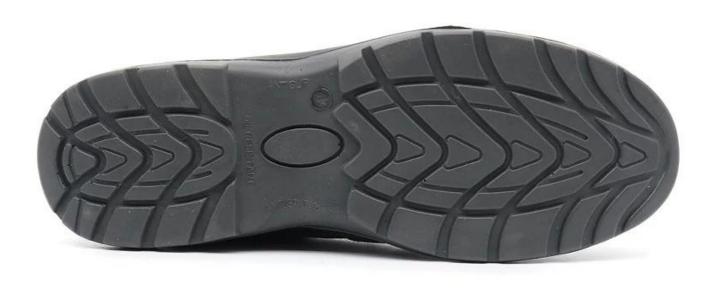

#### **TIGER MASTER**

- 1. Get the job done right in the tiger master safety shoes. These safety shoes are constructed with a laceup closure, steel safety toe, moisture-wicking lining to help keep your feet dry and a slip resistant PU sole for traction and ultimate versatility.
- 2. Composite toe cap and aramid fiber mid-sole that meets CE standards. To protect your feet toe without hazard. To protect your feet without puncture by nail or sharp objects.
- 3. Removable metatomical HI-POLY footbed provides long-lasting underfoot support and comfort.
- 4. Slip-resistant PU outsole meets CE EN ISO 20345:2011 Non-Slip Testing Standards.
- 5. Made by genuine cow suede leather upper, Comfortable, highly flexible, breathable, anti dust and wind.
  - 6. Injection moulded construction, Stable quality, fast speed, environmental protection.
- 7. Safety Shoes Catagory:

OB: Non-Safety, SB: With Steel Toe Only, SBP: With Steel Toe and Steel mid-sole S1: SB+Anti-static, S1P: S1+Steel Plate, S2: S1+Water Proof, S3: S1P+Water Proof

8. Tiger master safety shoes are used for workers to prevent the hurt from jobs. Your safety is always our concern!