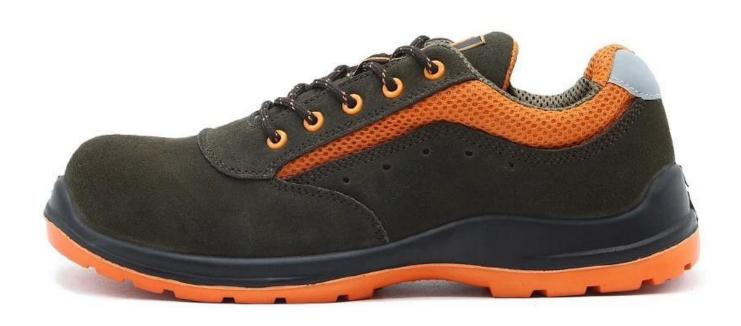

| Item No:        | TM223B                                                                                                                                                  |  |  |  |  |
|-----------------|---------------------------------------------------------------------------------------------------------------------------------------------------------|--|--|--|--|
| Upper and Sole: | Upper: Genuine cow suede leather; Sole: PU/ PU dual density sole                                                                                        |  |  |  |  |
| Toe:            | 1. Composite toe cap to be impact resistant 200 joules.                                                                                                 |  |  |  |  |
|                 | 2. non is also provided.                                                                                                                                |  |  |  |  |
| Midsole :       | 1. Aramid fiber mid-sole to be puncture resistant 1100 newtons.                                                                                         |  |  |  |  |
|                 | 2. non is also provided                                                                                                                                 |  |  |  |  |
| Collar:         | Mesh fabric                                                                                                                                             |  |  |  |  |
| Tongue:         | PU artificial leather                                                                                                                                   |  |  |  |  |
| Lining:         | Soft air mesh fabric lining for a comfort fit                                                                                                           |  |  |  |  |
| Shoe pads:      | Removable moulded EVA insole offers superior underfoot support and cushioned comfort                                                                    |  |  |  |  |
| Construction:   | Injection moulded                                                                                                                                       |  |  |  |  |
| Height:         | Low ankle                                                                                                                                               |  |  |  |  |
| Size:           | 36-47                                                                                                                                                   |  |  |  |  |
| Standard:       | CE EN ISO 20345 S1-P SRC or others                                                                                                                      |  |  |  |  |
| Guarantee:      | 6 months The sole is not broken from the middle or pulled off within six month after the goods getting to destination port. No guarantee for the upper. |  |  |  |  |
| Function:       | Slip/ oil/ acid/ petrol/ chemical/ impact/ puncture resistant, shock absorption, anti static and water resistant.                                       |  |  |  |  |
| Package:        | 1 pair per color box, 10 pairs per carton. Carton size: 58.5 x 40 x 32.5 cm                                                                             |  |  |  |  |