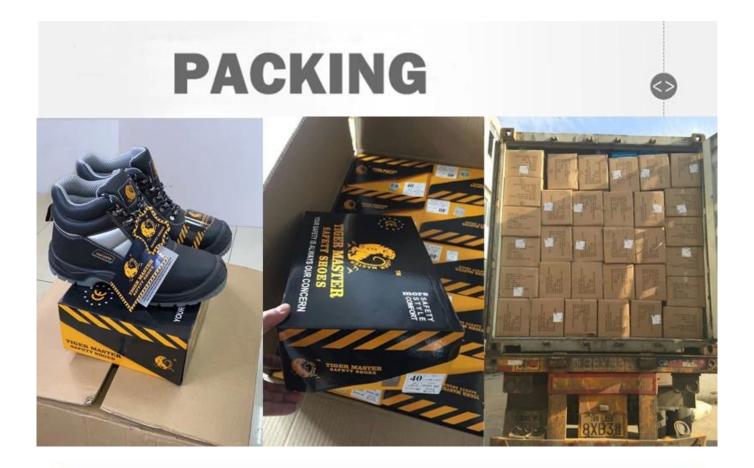

| Item No:        | TM223B                                                                                                                                                  |  |  |  |  |
|-----------------|---------------------------------------------------------------------------------------------------------------------------------------------------------|--|--|--|--|
| Upper and Sole: | Upper: Genuine cow suede leather; Sole: PU/ PU dual density sole                                                                                        |  |  |  |  |
| Toe:            | 1. Composite toe cap to be impact resistant 200 joules.                                                                                                 |  |  |  |  |
|                 | 2. non is also provided.                                                                                                                                |  |  |  |  |
| Midsole :       | 1. Aramid fiber mid-sole to be puncture resistant 1100 newtons.                                                                                         |  |  |  |  |
|                 | 2. non is also provided                                                                                                                                 |  |  |  |  |
| Collar:         | Mesh fabric                                                                                                                                             |  |  |  |  |
| Tongue:         | PU artificial leather                                                                                                                                   |  |  |  |  |
| Lining:         | Soft air mesh fabric lining for a comfort fit                                                                                                           |  |  |  |  |
| Shoe pads:      | Removable moulded EVA insole offers superior underfoot support and cushioned comfort                                                                    |  |  |  |  |
| Construction:   | Injection moulded                                                                                                                                       |  |  |  |  |
| Height:         | Low ankle                                                                                                                                               |  |  |  |  |
| Size:           | 36-47                                                                                                                                                   |  |  |  |  |
| Standard:       | CE EN ISO 20345 S1-P SRC or others                                                                                                                      |  |  |  |  |
| Guarantee:      | 6 months The sole is not broken from the middle or pulled off within six month after the goods getting to destination port. No guarantee for the upper. |  |  |  |  |
| Function:       | Slip/ oil/ acid/ petrol/ chemical/ impact/ puncture resistant, shock absorption, anti static and water resistant.                                       |  |  |  |  |
| Package:        | 1 pair per color box, 10 pairs per carton. Carton size: 58.5 x 40 x 32.5 cm                                                                             |  |  |  |  |

Load quantity of Container:

3200pairs /1x20' container 6400pairs /1x40' container