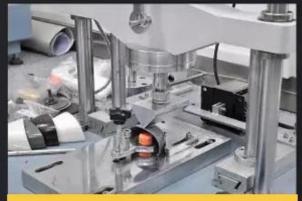

# **SAFETY SHOES TEST**

Toecap Test≥200 Joules

Midsole Test≥1200 Newtons

**ESD Anti-Static Test** 

Tear Strength ≥120N

Bondness Test ≥4.0N/mm

Flex Tester ≥ 36,000T