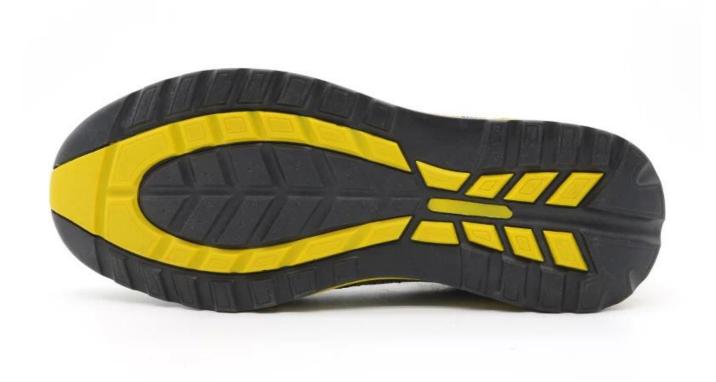

# **Product Description**

| Product Name:                  | Low cut oil slip resistant anti slip steel toe safety shoes for women                                                                                   |  |  |  |
|--------------------------------|---------------------------------------------------------------------------------------------------------------------------------------------------------|--|--|--|
| Item No:                       | TM225                                                                                                                                                   |  |  |  |
|                                | Upper:                                                                                                                                                  |  |  |  |
| Upper and Sole:                | Cow suede leather & high density fabric                                                                                                                 |  |  |  |
|                                | Sole: Natural rubber                                                                                                                                    |  |  |  |
| Toe:                           | 1. Steel toe cap to be impact resistant 200 Joules. To protect your feet toe without hazard.                                                            |  |  |  |
|                                | 2. non is also provided.                                                                                                                                |  |  |  |
| Midsole :                      | 1. Non-metallic anti-penetration insoles to be puncture resistant 1100 Newton. To protect your feet without puncture by nail or sharp objects           |  |  |  |
|                                | 2. non is also provided                                                                                                                                 |  |  |  |
| Collar:                        | High density fabric                                                                                                                                     |  |  |  |
| Tongue:                        | Cow suede leather                                                                                                                                       |  |  |  |
| Lining:                        | Soft air sandwich mesh fabric ( it will be kept your feet comfortable)                                                                                  |  |  |  |
| Sockliner:                     | Moulded EVA coated with air mesh fabric or others (Greatly reduce your feet pain & fatigue from daily work)                                             |  |  |  |
| Construction:                  | Cemented                                                                                                                                                |  |  |  |
| Height:                        | Low cut                                                                                                                                                 |  |  |  |
| Size:                          | 36-46                                                                                                                                                   |  |  |  |
| Standard:                      | CE EN ISO 20345:2011 SB-P SRC or others.                                                                                                                |  |  |  |
| Guarantee:                     | 6 months The sole is not broken from the middle or pulled off within six month after the goods getting to destination port. No guarantee for the upper. |  |  |  |
| Package:                       | 1 pairs per color inner box packing, 10 pairs in a carton.                                                                                              |  |  |  |
| Carton Size                    | 58.5 x 40 x 32.5 cm                                                                                                                                     |  |  |  |
| Load quantity of<br>Container: | 3300pairs /1x20' container<br>6600pairs /1x40' container                                                                                                |  |  |  |