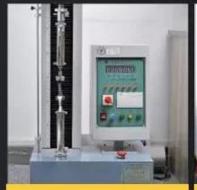

# **SAFETY SHOES TEST**

Toecap Test≥200 Joules

Midsole Test≥1200 Newtons

**ESD Anti-Static Test** 

Tear Strength ≥120N

Bondness Test ≥4.0N/mm

Flex Tester ≥ 36,000T