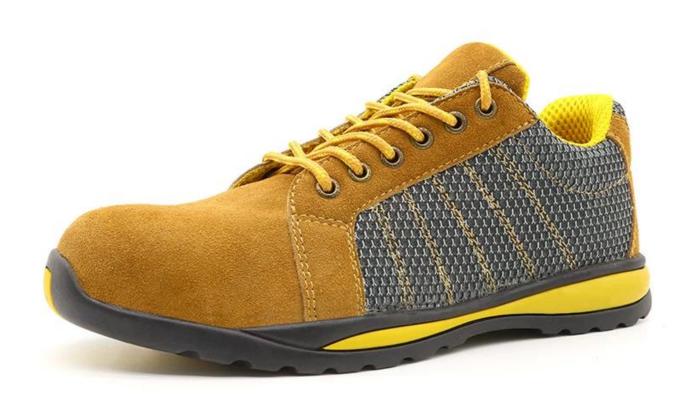

# **Product Description**

| Product Name:                  | Low cut oil slip resistant anti slip steel toe safety shoes for women                                                                                   |  |  |  |
|--------------------------------|---------------------------------------------------------------------------------------------------------------------------------------------------------|--|--|--|
| Item No:                       | TM225                                                                                                                                                   |  |  |  |
|                                | Upper:                                                                                                                                                  |  |  |  |
| Upper and Sole:                | Cow suede leather & high density fabric                                                                                                                 |  |  |  |
|                                | Sole: Natural rubber                                                                                                                                    |  |  |  |
| Toe:                           | 1. Steel toe cap to be impact resistant 200 Joules. To protect your feet toe without hazard.                                                            |  |  |  |
|                                | 2. non is also provided.                                                                                                                                |  |  |  |
| Midsole :                      | 1. Non-metallic anti-penetration insoles to be puncture resistant 1100 Newton. To protect your feet without puncture by nail or sharp objects           |  |  |  |
|                                | 2. non is also provided                                                                                                                                 |  |  |  |
| Collar:                        | High density fabric                                                                                                                                     |  |  |  |
| Tongue:                        | Cow suede leather                                                                                                                                       |  |  |  |
| Lining:                        | Soft air sandwich mesh fabric ( it will be kept your feet comfortable)                                                                                  |  |  |  |
| Sockliner:                     | Moulded EVA coated with air mesh fabric or others (Greatly reduce your feet pain & fatigue from daily work)                                             |  |  |  |
| Construction:                  | Cemented                                                                                                                                                |  |  |  |
| Height:                        | Low cut                                                                                                                                                 |  |  |  |
| Size:                          | 36-46                                                                                                                                                   |  |  |  |
| Standard:                      | CE EN ISO 20345:2011 SB-P SRC or others.                                                                                                                |  |  |  |
| Guarantee:                     | 6 months The sole is not broken from the middle or pulled off within six month after the goods getting to destination port. No guarantee for the upper. |  |  |  |
| Package:                       | 1 pairs per color inner box packing, 10 pairs in a carton.                                                                                              |  |  |  |
| Carton Size                    | 58.5 x 40 x 32.5 cm                                                                                                                                     |  |  |  |
| Load quantity of<br>Container: | 3300pairs /1x20' container<br>6600pairs /1x40' container                                                                                                |  |  |  |

**Product Pictures** 

SLIP- SHOCK RESISTANT ABSORPTION

ANTI-STATIC PETROL AND CHEMICAL MIDSOLE RESISTANT

OIL RESISTANT