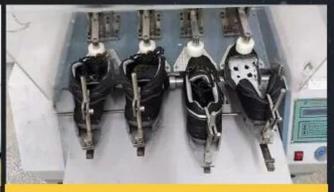

# **SAFETY SHOES TEST**

Toecap Test≥200 Joules

Midsole Test≥1200 Newtons

**ESD Anti-Static Test** 

Tear Strength ≥120N

Bondness Test ≥4.0N/mm

Flex Tester ≥ 36,000T