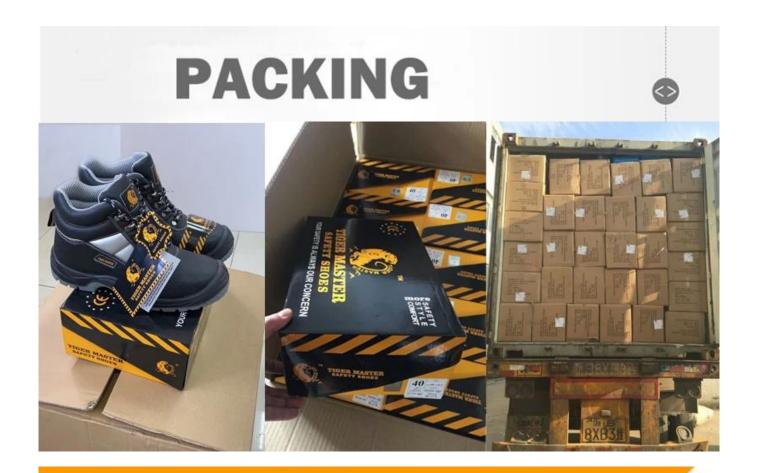

# **Product Description**

| Product Name:                  | Low cut oil slip resistant anti slip steel toe safety shoes for women                                                                                   |  |  |  |
|--------------------------------|---------------------------------------------------------------------------------------------------------------------------------------------------------|--|--|--|
| Item No:                       | TM225                                                                                                                                                   |  |  |  |
|                                | Upper:                                                                                                                                                  |  |  |  |
| Upper and Sole:                | Cow suede leather & high density fabric                                                                                                                 |  |  |  |
|                                | Sole: Natural rubber                                                                                                                                    |  |  |  |
| Toe:                           | 1. Steel toe cap to be impact resistant 200 Joules. To protect your feet toe without hazard.                                                            |  |  |  |
|                                | 2. non is also provided.                                                                                                                                |  |  |  |
| Midsole :                      | 1. Non-metallic anti-penetration insoles to be puncture resistant 1100 Newton. To protect your feet without puncture by nail or sharp objects           |  |  |  |
|                                | 2. non is also provided                                                                                                                                 |  |  |  |
| Collar:                        | High density fabric                                                                                                                                     |  |  |  |
| Tongue:                        | Cow suede leather                                                                                                                                       |  |  |  |
| Lining:                        | Soft air sandwich mesh fabric ( it will be kept your feet comfortable)                                                                                  |  |  |  |
| Sockliner:                     | Moulded EVA coated with air mesh fabric or others (Greatly reduce your feet pain & fatigue from daily work)                                             |  |  |  |
| Construction:                  | Cemented                                                                                                                                                |  |  |  |
| Height:                        | Low cut                                                                                                                                                 |  |  |  |
| Size:                          | 36-46                                                                                                                                                   |  |  |  |
| Standard:                      | CE EN ISO 20345:2011 SB-P SRC or others.                                                                                                                |  |  |  |
| Guarantee:                     | 6 months The sole is not broken from the middle or pulled off within six month after the goods getting to destination port. No guarantee for the upper. |  |  |  |
| Package:                       | 1 pairs per color inner box packing, 10 pairs in a carton.                                                                                              |  |  |  |
| Carton Size                    | 58.5 x 40 x 32.5 cm                                                                                                                                     |  |  |  |
| Load quantity of<br>Container: | 3300pairs /1x20' container<br>6600pairs /1x40' container                                                                                                |  |  |  |