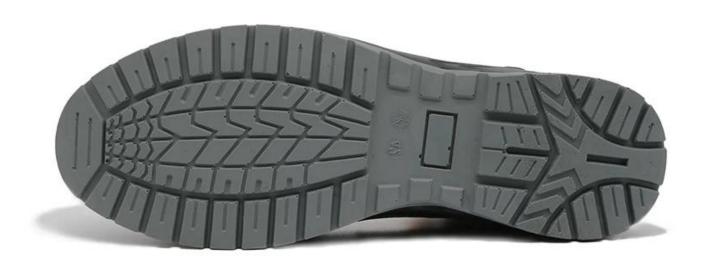

### Product Description

| Product Name:   | Good qualities composite toe puncture proof metal free safety shoes high cut                                                                                  |  |  |  |  |
|-----------------|---------------------------------------------------------------------------------------------------------------------------------------------------------------|--|--|--|--|
| Item No:        | TM231                                                                                                                                                         |  |  |  |  |
| Upper and Sole: | Upper: Split nubuck leather<br>Sole: PU/ PU dual density                                                                                                      |  |  |  |  |
| Toe:            | 1. Composite toe cap to be impact resistant 200 Joules. To protect your feet toe without hazard.                                                              |  |  |  |  |
|                 | 2. non is also provided.                                                                                                                                      |  |  |  |  |
| Midsole :       | 1. Non-metallic anti-penetration insoles to be puncture resistant 1100 Newton. To protect your feet without puncture by nail or sharp objects                 |  |  |  |  |
|                 | 2. non is also provided                                                                                                                                       |  |  |  |  |
| Collar:         | High density oxford fabric                                                                                                                                    |  |  |  |  |
| Tongue:         | High density oxford fabric                                                                                                                                    |  |  |  |  |
| Lining:         | Soft air sandwich mesh fabric ( it will be kept your feet comfortable)                                                                                        |  |  |  |  |
| Shoe pads:      | Moulded EVA coated with air mesh fabric or others (Greatly reduce your feet pain & fatigue from daily work)                                                   |  |  |  |  |
| Construction:   | PU injection                                                                                                                                                  |  |  |  |  |
| Height:         | High cut                                                                                                                                                      |  |  |  |  |
| Size:           | 37-46                                                                                                                                                         |  |  |  |  |
| Standard:       | CE EN ISO 20345:2011 SB-P SRC or others.                                                                                                                      |  |  |  |  |
|                 | 6 months<br>The sole is not broken from the middle or pulled off within six month after the goods<br>getting to destination port. No guarantee for the upper. |  |  |  |  |
| Package:        | 1 pairs per color inner box, 10 pairs per carton.                                                                                                             |  |  |  |  |
| Carton Size     | 59 x 44 x 33 cm                                                                                                                                               |  |  |  |  |
|                 | 3200pairs /1x20' container<br>6400pairs /1x40' container                                                                                                      |  |  |  |  |

Product Pictures

SLIP- SHOCK ABSORPTION

ANTI-STATIC PETROL AND CHEMICAL MIDSOLE RESISTANT

OIL RESISTANT