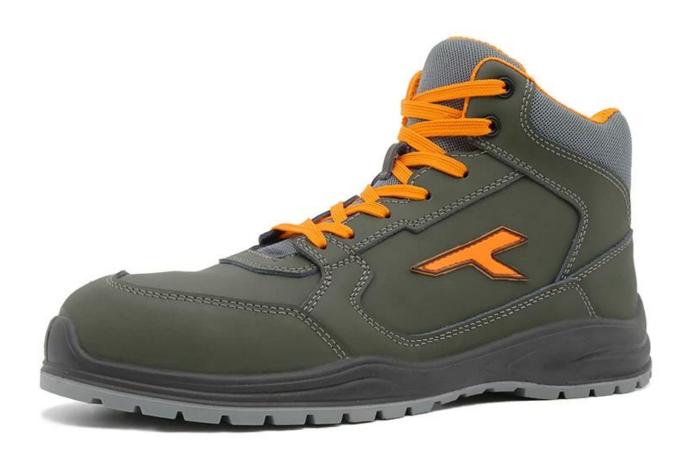

### Product Description

| Product Name:   | Good qualities composite toe puncture proof metal free safety shoes high cut                                                                                  |  |  |  |  |
|-----------------|---------------------------------------------------------------------------------------------------------------------------------------------------------------|--|--|--|--|
| Item No:        | TM231                                                                                                                                                         |  |  |  |  |
| Upper and Sole: | Upper: Split nubuck leather<br>Sole: PU/ PU dual density                                                                                                      |  |  |  |  |
| Toe:            | 1. Composite toe cap to be impact resistant 200 Joules. To protect your feet toe without hazard.                                                              |  |  |  |  |
|                 | 2. non is also provided.                                                                                                                                      |  |  |  |  |
| Midsole :       | 1. Non-metallic anti-penetration insoles to be puncture resistant 1100 Newton. To protect your feet without puncture by nail or sharp objects                 |  |  |  |  |
|                 | 2. non is also provided                                                                                                                                       |  |  |  |  |
| Collar:         | High density oxford fabric                                                                                                                                    |  |  |  |  |
| Tongue:         | High density oxford fabric                                                                                                                                    |  |  |  |  |
| Lining:         | Soft air sandwich mesh fabric ( it will be kept your feet comfortable)                                                                                        |  |  |  |  |
| Shoe pads:      | Moulded EVA coated with air mesh fabric or others (Greatly reduce your feet pain & fatigue from daily work)                                                   |  |  |  |  |
| Construction:   | PU injection                                                                                                                                                  |  |  |  |  |
| Height:         | High cut                                                                                                                                                      |  |  |  |  |
| Size:           | 37-46                                                                                                                                                         |  |  |  |  |
| Standard:       | CE EN ISO 20345:2011 SB-P SRC or others.                                                                                                                      |  |  |  |  |
|                 | 6 months<br>The sole is not broken from the middle or pulled off within six month after the goods<br>getting to destination port. No guarantee for the upper. |  |  |  |  |
| Package:        | 1 pairs per color inner box, 10 pairs per carton.                                                                                                             |  |  |  |  |
| Carton Size     | 59 x 44 x 33 cm                                                                                                                                               |  |  |  |  |
|                 | 3200pairs /1x20' container<br>6400pairs /1x40' container                                                                                                      |  |  |  |  |

Product Pictures

SLIP- SHOCK ABSORPTION

ANTI-STATIC PETROL AND CHEMICAL MIDSOLE RESISTANT

OIL RESISTANT