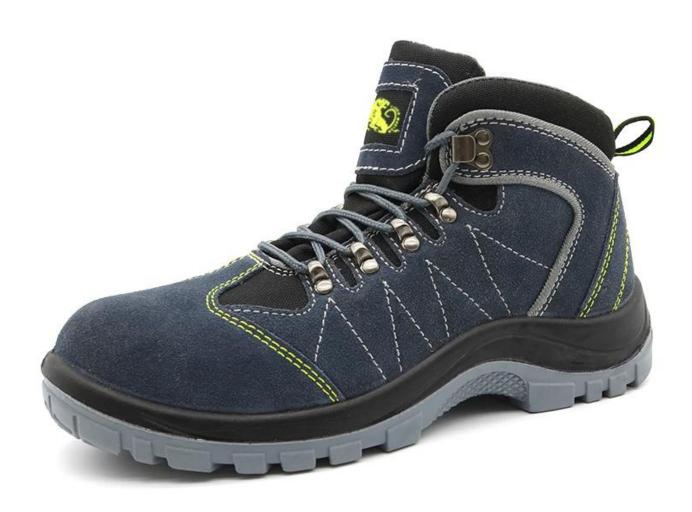

# **Product Description**

| Product Name:               | cheap sport safety shoes with steel toe and steel plate                                                                                                 |  |  |  |  |
|-----------------------------|---------------------------------------------------------------------------------------------------------------------------------------------------------|--|--|--|--|
| Item No:                    | TM235                                                                                                                                                   |  |  |  |  |
| item No.                    |                                                                                                                                                         |  |  |  |  |
| Upper and Sole:             | Upper: Genuine cow suede leather<br>Sole: PU/ PU dual density                                                                                           |  |  |  |  |
| Toe:                        | 1. Steel toe cap to be impact resistant 200 Joules. To protect your feet toe without hazard.                                                            |  |  |  |  |
|                             | 2. non is also provided.                                                                                                                                |  |  |  |  |
| Midsole :                   | 1. Steel plate to be puncture resistant 1100 Newton. To protect your feet without puncture by nail or sharp objects                                     |  |  |  |  |
|                             | 2. non is also provided                                                                                                                                 |  |  |  |  |
| Collar:                     | High density fabric                                                                                                                                     |  |  |  |  |
| Tongue:                     | High density fabric                                                                                                                                     |  |  |  |  |
| Lining:                     | Soft air sandwich mesh fabric for comfort fit                                                                                                           |  |  |  |  |
| Sockliner:                  | Removable moulded EVA comfort insole with arch support for long-lasting underfoot protection, support, and comfort                                      |  |  |  |  |
| Construction:               | Injection moulded                                                                                                                                       |  |  |  |  |
| Height:                     | Mid cut                                                                                                                                                 |  |  |  |  |
| Size:                       | 36-47                                                                                                                                                   |  |  |  |  |
| Standard:                   | CE EN ISO 20345:2011 S1-P SRC or others.                                                                                                                |  |  |  |  |
| Guarantee:                  | 6 months The sole is not broken from the middle or pulled off within six month after the goods getting to destination port. No guarantee for the upper. |  |  |  |  |
| Package:                    | 1 pairs per color inner box packing, 10 pairs in a carton.                                                                                              |  |  |  |  |
| Carton Size                 | 59 x 44 x 33 cm                                                                                                                                         |  |  |  |  |
| Load quantity of Container: | 3300pairs /1x20' container<br>6600pairs /1x40' container                                                                                                |  |  |  |  |