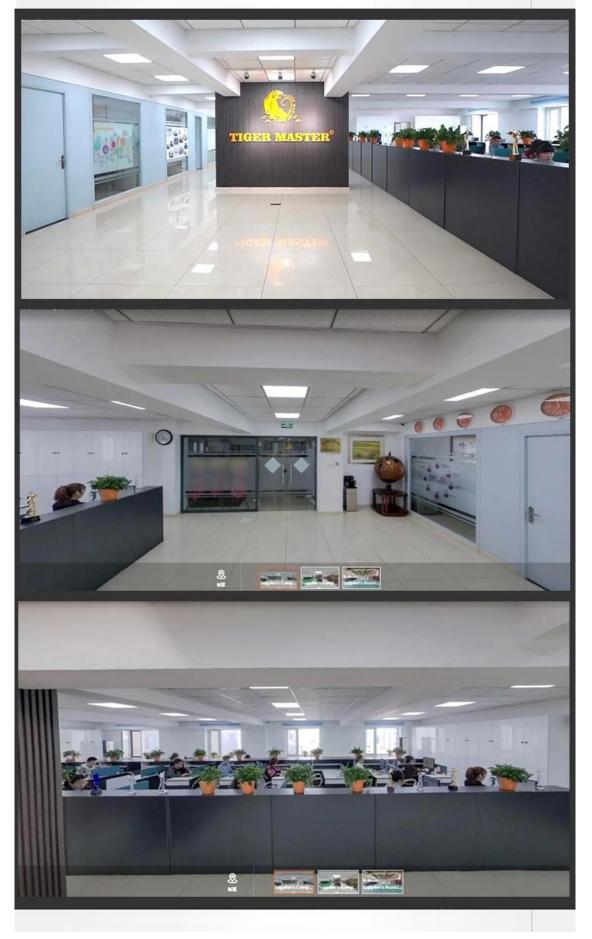

-STATIC PETROL AND CHEMICAL



ANTI-NAIL MIDSOLE



OIL RESISTANT





## Company Information

Tiger Master is safety shoes and PVC rain boots manufacturer. We have been qualified ISO 9001:2015 quality management system. Also, some of our hot sale models have qualified CE ENISO 20345:2011 and ASTM F2413-18. Meanwhile, we are also a professional brand for <a href="PPE">PPE</a> (Personal Protective Equipment), especially in the fields of safety gloves, working garments, helmets, safety vest, ear muff/plug, safety harness, rain coat/suit etc.

Thank you for your interest of Tiger Master, hope you can find the products you want and start our business cooperation. If you need more information, please do not hesitate to contact us, we are always ready here.

#### **TIGER MASTER OFFICE SHOW**





## **TIGER MASTER SAMPLE ROOM**





# **SAFETY SHOES TEST**





Toecap Test≥200 Joules



Midsole Test≥1200 Newtons



**ESD Anti-Static Test** 



Tear Strength ≥120N



Bondness Test ≥4.0N/mm



Flex Tester ≥ 36,000T

# **Production Process**









# Canton Fair





### SAFETY SHOES



### **RAIN BOOTS**





PROFESSIONAL SAFETY SHOE & RAIN BOOT FACTORY