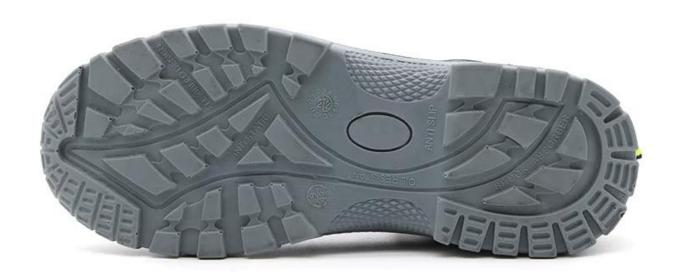

# **Product Description**

| Product Name:               | cheap sport safety shoes with steel toe and steel plate                                                                                                 |  |  |  |  |
|-----------------------------|---------------------------------------------------------------------------------------------------------------------------------------------------------|--|--|--|--|
| Item No:                    | TM235                                                                                                                                                   |  |  |  |  |
| item No.                    |                                                                                                                                                         |  |  |  |  |
| Upper and Sole:             | Upper: Genuine cow suede leather<br>Sole: PU/ PU dual density                                                                                           |  |  |  |  |
| Toe:                        | 1. Steel toe cap to be impact resistant 200 Joules. To protect your feet toe without hazard.                                                            |  |  |  |  |
|                             | 2. non is also provided.                                                                                                                                |  |  |  |  |
| Midsole :                   | 1. Steel plate to be puncture resistant 1100 Newton. To protect your feet without puncture by nail or sharp objects                                     |  |  |  |  |
|                             | 2. non is also provided                                                                                                                                 |  |  |  |  |
| Collar:                     | High density fabric                                                                                                                                     |  |  |  |  |
| Tongue:                     | High density fabric                                                                                                                                     |  |  |  |  |
| Lining:                     | Soft air sandwich mesh fabric for comfort fit                                                                                                           |  |  |  |  |
| Sockliner:                  | Removable moulded EVA comfort insole with arch support for long-lasting underfoot protection, support, and comfort                                      |  |  |  |  |
| Construction:               | Injection moulded                                                                                                                                       |  |  |  |  |
| Height:                     | Mid cut                                                                                                                                                 |  |  |  |  |
| Size:                       | 36-47                                                                                                                                                   |  |  |  |  |
| Standard:                   | CE EN ISO 20345:2011 S1-P SRC or others.                                                                                                                |  |  |  |  |
| Guarantee:                  | 6 months The sole is not broken from the middle or pulled off within six month after the goods getting to destination port. No guarantee for the upper. |  |  |  |  |
| Package:                    | 1 pairs per color inner box packing, 10 pairs in a carton.                                                                                              |  |  |  |  |
| Carton Size                 | 59 x 44 x 33 cm                                                                                                                                         |  |  |  |  |
| Load quantity of Container: | 3300pairs /1x20' container<br>6600pairs /1x40' container                                                                                                |  |  |  |  |