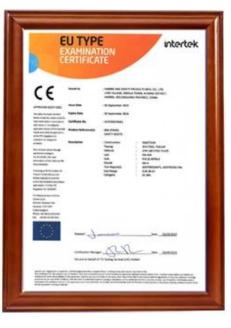

# **SAFETY SHOES TEST**

Toecap Test≥200 Joules

Midsole Test≥1200 Newtons

**ESD Anti-Static Test** 

Tear Strength ≥120N

Bondness Test ≥4.0N/mm

Flex Tester ≥ 36,000T