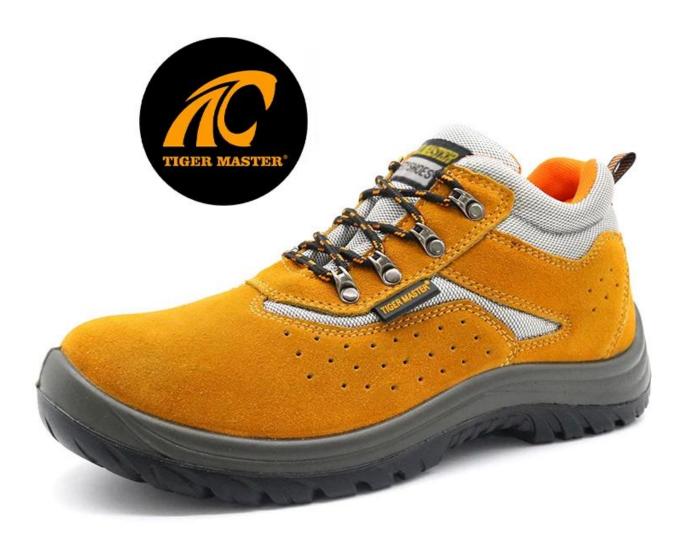

arantee for the upper. |  |  |  |  |
| Function:                      | Slip/ oil/ acid/ petrol/ chemical/ impact/ puncture resistant, breathable, shock absorption, anti static. lightweight.                                  |  |  |  |  |
| Package:                       | 1 pair per color box, 10 pairs per carton. Carton size: 58.5 x 40 x 32.5 cm                                                                             |  |  |  |  |
| Load quantity of<br>Container: | 3300pairs /1x20' container<br>6600pairs /1x40' container                                                                                                |  |  |  |  |

# **PRODUCT PICTURES**

# **TIGER MASTER**







RESISTANT



SHOCK





ANTI-STATIC PETROL AND CHEMICAL RESISTANT



ANTI-NAIL MIDSOLE



OIL RESISTANT











### **COMPANY INFORMATION**

#### **TIGER MASTER**

Tiger Master is safety shoes and PVC rain boots manufacturer. We have been qualified ISO 9001:2015 quality management system. Also, some of our hot sale models have qualified CE ENISO 20345:2011 and ASTM F2413-18. Meanwhile, we are also a professional brand for **PPE** (**Personal protective equipment**), especially in the fields of safety gloves, working garments, helmets, safety vest, ear muff/plug, safety harness, rain coat/suit etc.

Thank you for your interest of Tiger Master, hope you can find the products you want and start our business cooperation. If you need more information, please do not hesitate to contact us, we are always ready here.







#### **TIGER MASTER OFFICE SHOW**





## **TIGER MASTER SAMPLE ROOM**





#