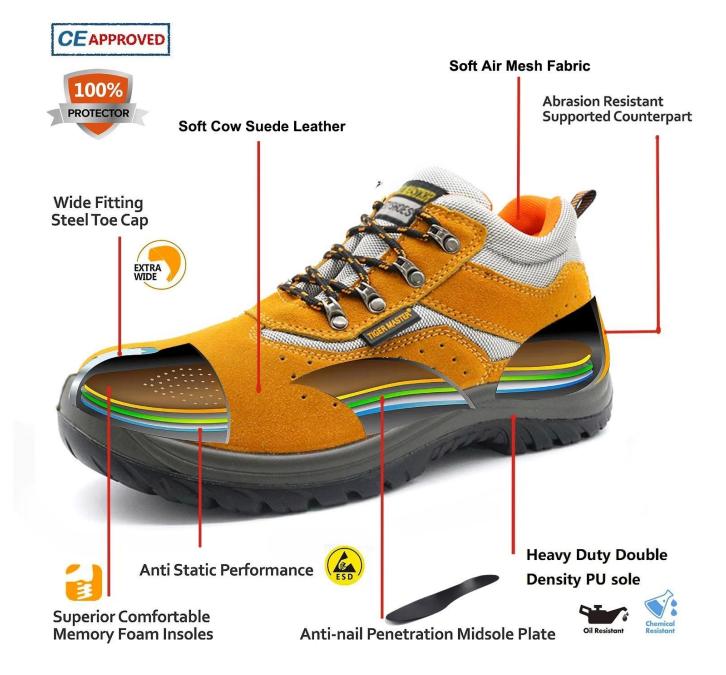

| Item No:                       | TM237                                                                                                                                                   |  |  |  |  |
|--------------------------------|---------------------------------------------------------------------------------------------------------------------------------------------------------|--|--|--|--|
| Upper and Sole:                | Upper: Suede leather, Sole: PU dual density                                                                                                             |  |  |  |  |
| Toe:                           | 1. Steel toe cap to be impact resistant 200 joules.                                                                                                     |  |  |  |  |
|                                | 2. non is also provided.                                                                                                                                |  |  |  |  |
| Midsole :                      | 1. Steel mid-sole to be puncture resistant 1100 newtons.                                                                                                |  |  |  |  |
|                                | 2. non is also provided                                                                                                                                 |  |  |  |  |
| Tongue & Collar:               | High density oxford fabric                                                                                                                              |  |  |  |  |
| Lining:                        | Soft air mesh fabric lining for a comfort fit                                                                                                           |  |  |  |  |
| Shoe pads:                     | Removable moulded HI-POLY insole offers superior underfoot support and cushioned comfort                                                                |  |  |  |  |
| Construction:                  | Injection moulded                                                                                                                                       |  |  |  |  |
| Height:                        | Low ankle                                                                                                                                               |  |  |  |  |
| Size:                          | 36-47                                                                                                                                                   |  |  |  |  |
| Standard:                      | CE EN ISO 20345 SB-P SRC or others                                                                                                                      |  |  |  |  |
| Guarantee:                     | 6 months The sole is not broken from the middle or pulled off within six month after the goods getting to destination port. No guarantee for the upper. |  |  |  |  |
| Function:                      | Slip/ oil/ acid/ petrol/ chemical/ impact/ puncture resistant, breathable, shock absorption, anti static. lightweight.                                  |  |  |  |  |
| Package:                       | 1 pair per color box, 10 pairs per carton. Carton size: 58.5 x 40 x 32.5 cm                                                                             |  |  |  |  |
| Load quantity of<br>Container: | 3300pairs /1x20' container<br>6600pairs /1x40' container                                                                                                |  |  |  |  |