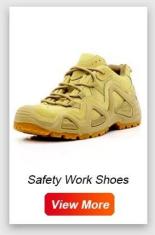

#### **TIGER MASTER**

- 1. Get the job done right in the tiger master safety shoes. These lace-up safety shoes are moisturewicking lining to help keep your feet dry and a slip resistant PU sole for excellent stability.
- 2. Steel toe cap and steel mid-sole that meets CE standards. To protect your feet toe without hazard. To protect your feet without puncture by nail or sharp objects.
- 3. Removable metatomical HI-POLY footbed provides long-lasting underfoot support and comfort.
- 4. Slip-resistant PU outsole meets CE EN ISO 20345:2022 Non-Slip Testing Standards.
- 5. Made by suede leather upper, Comfortable, highly flexible, breathable, anti dust and wind.
- 6. Injection moulded construction, Stable quality, fast speed, environmental protection.
- 7. Safety Shoes Catagory:

OB: Non-Safety, SB: With Steel Toe Only, SBP: With Steel Toe and Steel mid-sole S1: SB+Anti-static, S1P: S1+Steel Plate, S2: S1+Water Proof, S3: S1P+Water Proof

8. Tiger master safety shoes are used for workers to prevent the hurt from jobs. Your safety is always our concern!

| Item No:                       | TM237                                                                                                                                                   |  |  |  |  |
|--------------------------------|---------------------------------------------------------------------------------------------------------------------------------------------------------|--|--|--|--|
| Upper and Sole:                | Upper: Suede leather, Sole: PU dual density                                                                                                             |  |  |  |  |
| Toe:                           | 1. Steel toe cap to be impact resistant 200 joules.                                                                                                     |  |  |  |  |
|                                | 2. non is also provided.                                                                                                                                |  |  |  |  |
| Midsole :                      | 1. Steel mid-sole to be puncture resistant 1100 newtons.                                                                                                |  |  |  |  |
|                                | 2. non is also provided                                                                                                                                 |  |  |  |  |
| Tongue & Collar:               | High density oxford fabric                                                                                                                              |  |  |  |  |
| Lining:                        | Soft air mesh fabric lining for a comfort fit                                                                                                           |  |  |  |  |
| Shoe pads:                     | Removable moulded HI-POLY insole offers superior underfoot support and cushioned comfort                                                                |  |  |  |  |
| Construction:                  | Injection moulded                                                                                                                                       |  |  |  |  |
| Height:                        | Low ankle                                                                                                                                               |  |  |  |  |
| Size:                          | 36-47                                                                                                                                                   |  |  |  |  |
| Standard:                      | CE EN ISO 20345 SB-P SRC or others                                                                                                                      |  |  |  |  |
| Guarantee:                     | 6 months The sole is not broken from the middle or pulled off within six month after the goods getting to destination port. No guarantee for the upper. |  |  |  |  |
| Function:                      | Slip/ oil/ acid/ petrol/ chemical/ impact/ puncture resistant, breathable, shock absorption, anti static. lightweight.                                  |  |  |  |  |
| Package:                       | 1 pair per color box, 10 pairs per carton. Carton size: 58.5 x 40 x 32.5 cm                                                                             |  |  |  |  |
| Load quantity of<br>Container: | 3300pairs /1x20' container<br>6600pairs /1x40' container                                                                                                |  |  |  |  |