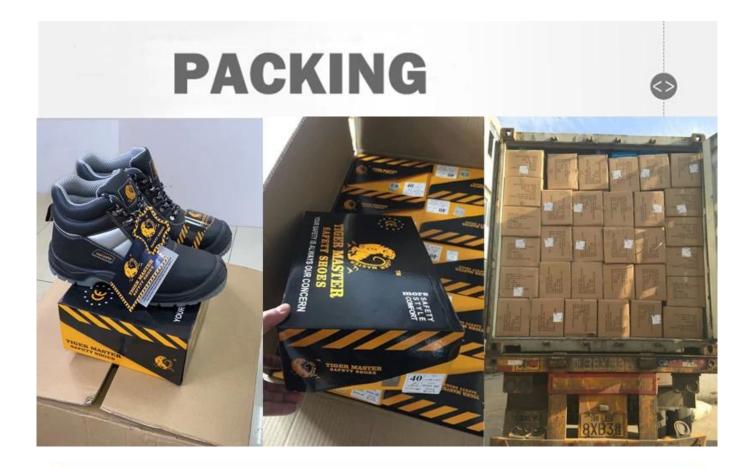

| Item No:                       | TM237                                                                                                                                                   |  |  |  |  |
|--------------------------------|---------------------------------------------------------------------------------------------------------------------------------------------------------|--|--|--|--|
| Upper and Sole:                | Upper: Suede leather, Sole: PU dual density                                                                                                             |  |  |  |  |
| Toe:                           | 1. Steel toe cap to be impact resistant 200 joules.                                                                                                     |  |  |  |  |
|                                | 2. non is also provided.                                                                                                                                |  |  |  |  |
| Midsole :                      | 1. Steel mid-sole to be puncture resistant 1100 newtons.                                                                                                |  |  |  |  |
|                                | 2. non is also provided                                                                                                                                 |  |  |  |  |
| Tongue & Collar:               | High density oxford fabric                                                                                                                              |  |  |  |  |
| Lining:                        | Soft air mesh fabric lining for a comfort fit                                                                                                           |  |  |  |  |
| Shoe pads:                     | Removable moulded HI-POLY insole offers superior underfoot support and cushioned comfort                                                                |  |  |  |  |
| Construction:                  | Injection moulded                                                                                                                                       |  |  |  |  |
| Height:                        | Low ankle                                                                                                                                               |  |  |  |  |
| Size:                          | 36-47                                                                                                                                                   |  |  |  |  |
| Standard:                      | CE EN ISO 20345 SB-P SRC or others                                                                                                                      |  |  |  |  |
| Guarantee:                     | 6 months The sole is not broken from the middle or pulled off within six month after the goods getting to destination port. No guarantee for the upper. |  |  |  |  |
| Function:                      | Slip/ oil/ acid/ petrol/ chemical/ impact/ puncture resistant, breathable, shock absorption, anti static. lightweight.                                  |  |  |  |  |
| Package:                       | 1 pair per color box, 10 pairs per carton. Carton size: 58.5 x 40 x 32.5 cm                                                                             |  |  |  |  |
| Load quantity of<br>Container: | 3300pairs /1x20' container<br>6600pairs /1x40' container                                                                                                |  |  |  |  |