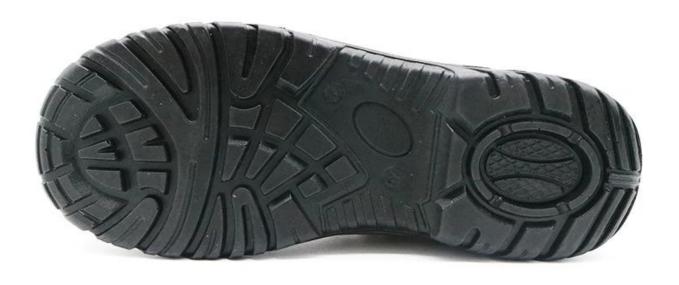

| Item No:                       | TM237                                                                                                                                                   |  |  |  |  |
|--------------------------------|---------------------------------------------------------------------------------------------------------------------------------------------------------|--|--|--|--|
| Upper and Sole:                | Upper: Suede leather, Sole: PU dual density                                                                                                             |  |  |  |  |
| Toe:                           | 1. Steel toe cap to be impact resistant 200 joules.                                                                                                     |  |  |  |  |
|                                | 2. non is also provided.                                                                                                                                |  |  |  |  |
| Midsole :                      | 1. Steel mid-sole to be puncture resistant 1100 newtons.                                                                                                |  |  |  |  |
|                                | 2. non is also provided                                                                                                                                 |  |  |  |  |
| Tongue & Collar:               | High density oxford fabric                                                                                                                              |  |  |  |  |
| Lining:                        | Soft air mesh fabric lining for a comfort fit                                                                                                           |  |  |  |  |
| Shoe pads:                     | Removable moulded HI-POLY insole offers superior underfoot support and cushioned comfort                                                                |  |  |  |  |
| Construction:                  | Injection moulded                                                                                                                                       |  |  |  |  |
| Height:                        | Low ankle                                                                                                                                               |  |  |  |  |
| Size:                          | 36-47                                                                                                                                                   |  |  |  |  |
| Standard:                      | CE EN ISO 20345 SB-P SRC or others                                                                                                                      |  |  |  |  |
| Guarantee:                     | 6 months The sole is not broken from the middle or pulled off within six month after the goods getting to destination port. No guarantee for the upper. |  |  |  |  |
| Function:                      | Slip/ oil/ acid/ petrol/ chemical/ impact/ puncture resistant, breathable, shock absorption, anti static. lightweight.                                  |  |  |  |  |
| Package:                       | 1 pair per color box, 10 pairs per carton. Carton size: 58.5 x 40 x 32.5 cm                                                                             |  |  |  |  |
| Load quantity of<br>Container: | 3300pairs /1x20' container<br>6600pairs /1x40' container                                                                                                |  |  |  |  |